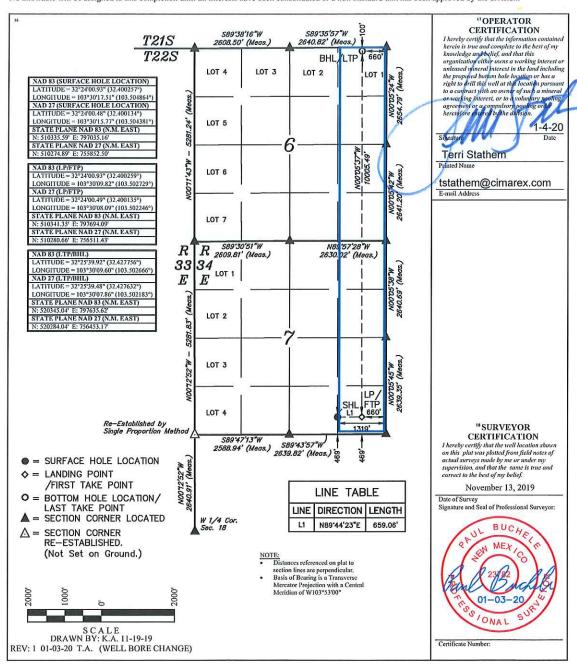

08|25|2020

☐ AMENDED REPORT

| 220 S. St. Francis Dr., Santa Fe, NM 87505<br>(hone: (505) 476-3460 Fax: (505) 476-3462 | WELL LOCATION AND ACREAGE DEDICATION PLAT  1 Pool Gode 28432 Grama Ridge, Bone Spring West |                        |  |  |  |
|-----------------------------------------------------------------------------------------|--------------------------------------------------------------------------------------------|------------------------|--|--|--|
| 30-025 A7656                                                                            |                                                                                            |                        |  |  |  |
| 329323                                                                                  | WEST GRAM                                                                                  | 6 Well Number<br>4H    |  |  |  |
| <sup>7</sup> OGRID №.<br>215099                                                         | CIM                                                                                        | 9 Elevation<br>3515,9' |  |  |  |

"Surface Location Range 34E North/South line SOUTH 228 469 1319 EAST LEA

"Bottom Hole Location If Different From Surface

| UL or lot no.    | Section<br>6 | Township<br>22S | Range<br>34E | Lot Idn        | Feet from the<br>100 | North/South line<br>NORTH | Feet from the 660 | East/West line<br>EAST | County<br>LEA |
|------------------|--------------|-----------------|--------------|----------------|----------------------|---------------------------|-------------------|------------------------|---------------|
| 12 Dedicated Acr | 320.35       | int or Infill   | 14 Cons      | olidation Code | 15 Order No.         |                           |                   |                        |               |