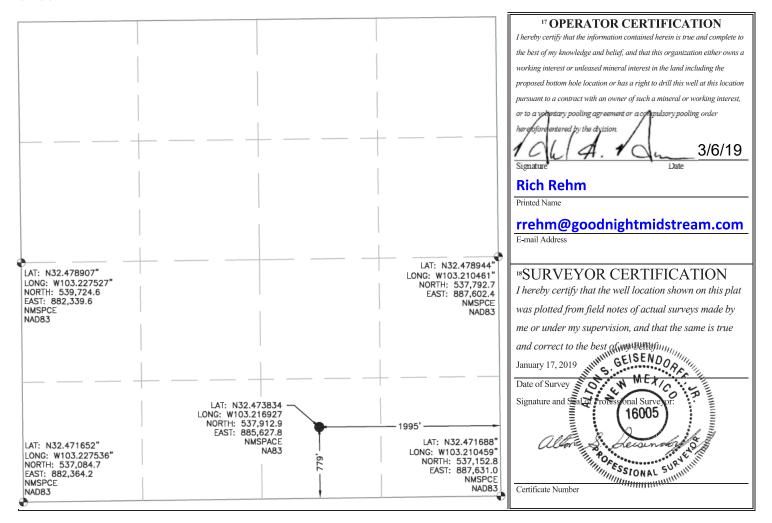

## WELL LOCATION AND ACREAGE DEDICATION PLAT <sup>2</sup> Pool Code

North/South line

Feet from the

| <sup>1</sup> API Number    |  | <sup>2</sup> Pool Code   | <sup>3</sup> Pool Name |  |  |  |
|----------------------------|--|--------------------------|------------------------|--|--|--|
| 30-025-45349               |  | 96121                    | SWD; San Andres        |  |  |  |
| <sup>4</sup> Property Code |  | <sup>6</sup> Well Number |                        |  |  |  |
| 322861                     |  | 1                        |                        |  |  |  |
| <sup>7</sup> OGRID No.     |  | <sup>9</sup> Elevation   |                        |  |  |  |
| 372311                     |  | 3545.20'                 |                        |  |  |  |
|                            |  | ~                        | 0 7                    |  |  |  |

Surface Location

Feet from the

| 13                                                           | 21S      | 36E              |         | 779'          | SOUTH                     | 1,995'                                   | EAST                                             | LEA                                              |  |  |  |
|--------------------------------------------------------------|----------|------------------|---------|---------------|---------------------------|------------------------------------------|--------------------------------------------------|--------------------------------------------------|--|--|--|
| <sup>11</sup> Bottom Hole Location If Different From Surface |          |                  |         |               |                           |                                          |                                                  |                                                  |  |  |  |
| Section                                                      | Township | Range            | Lot Idn | Feet from the | North/South line          | Feet from the                            | East/West line                                   | County                                           |  |  |  |
|                                                              | 13       | Section Township | " Bo    | " Bottom Ho   | " Bottom Hole Location If | " Bottom Hole Location If Different Fron | " Bottom Hole Location If Different From Surface | " Bottom Hole Location If Different From Surface |  |  |  |