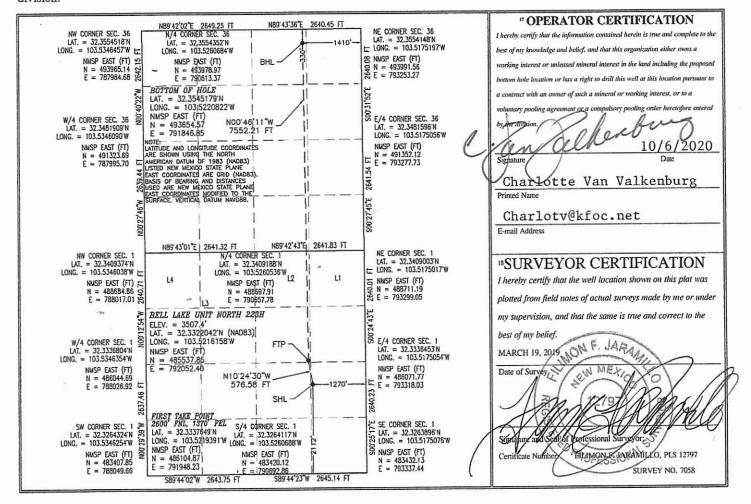

## State of New Mexico

Form C-102 Revised August 1, 2011

Energy, Minerals & Natural Resources Department
OIL CONSERVATION DIVISION

-20

Submit one copy to appropriate

District Office

1220 South St. Francis Dr. Santa Fe, NM 87505

## WELL LOCATION AND ACREAGE DEDICATION PLAT

| ,,                         |                        |                         |                          |  |  |  |
|----------------------------|------------------------|-------------------------|--------------------------|--|--|--|
| <sup>1</sup> API Number    | <sup>2</sup> Pool Code | <sup>3</sup> Pool Name  |                          |  |  |  |
| 30-025-47839               | 98259                  | Ojo Chiso; Bone Spring, | Southwest                |  |  |  |
| <sup>4</sup> Property Code | <sup>5</sup> Prop      | erty Name               | <sup>6</sup> Well Number |  |  |  |
| 316707                     | BELL LAKE              | 223H                    |                          |  |  |  |
| OGRID No.                  | <sup>8</sup> Oper      | <sup>9</sup> Elevation  |                          |  |  |  |
| 12361                      | KAISER-FRA             | ANCIS OIL CO.           | 3507.4                   |  |  |  |

Surface Location

| UL or lot no.                                  | Section 1 | Township 23 S | Range<br>33 E | Lot Idn<br>I | Feet from the 2112 | North/South line<br>SOUTH | Feet from the 1270 | East/West line<br>EAST | County<br>LEA |
|------------------------------------------------|-----------|---------------|---------------|--------------|--------------------|---------------------------|--------------------|------------------------|---------------|
| Bottom Hole Location If Different From Surface |           |               |               |              |                    |                           |                    |                        |               |
| UL or lot no.                                  | Section   | Township      | Range         | Lot Idn      | Feet from the      | North/South line          | Feet from the-     | East/West line         | County        |
| D                                              | 26        | 22 5          | 33 E          | В            | 330                | NORTH                     | 1410               | EAST                   | LEA           |

| UL or lot no.                                               | Section<br>36 | Township<br>22 S | Range<br>33 E | Lot Idn<br>B | Feet from the 330 | North/South line NORTH | Feet from the-<br>1410 | East/West line EAST | County<br>LEA |
|-------------------------------------------------------------|---------------|------------------|---------------|--------------|-------------------|------------------------|------------------------|---------------------|---------------|
| 12 Dedicated Acres 13 Joint or Infill 14 Consolidation Code |               |                  | n Code        | 4            |                   | 15 Order No.           |                        | ,                   |               |
| 480                                                         |               | _                | -             |              |                   |                        | -                      |                     |               |

No allowable will be assigned to this completion until all interests have been consolidated or a non-standard unit has been approved by the division.