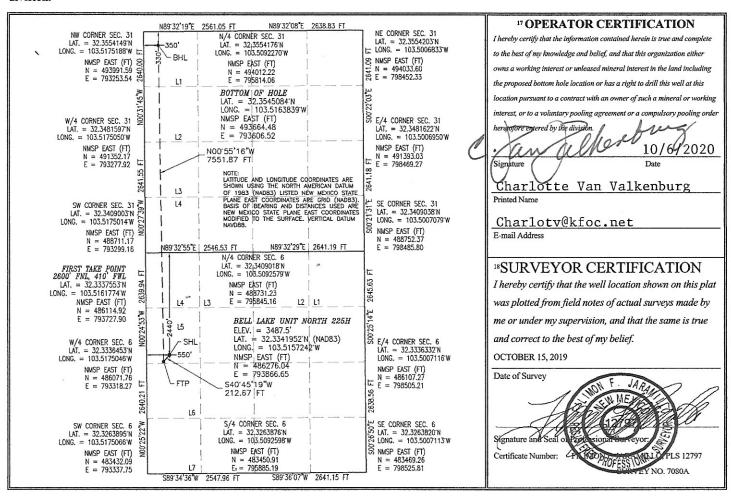

## WELL LOCATION AND ACREAGE DEDICATION PLAT

| <sup>1</sup> API Number      | <sup>2</sup> Pool Code | <sup>3</sup> Pool Name   |  |  |
|------------------------------|------------------------|--------------------------|--|--|
| 30-025-47841                 | 98259                  | Southwest                |  |  |
| <sup>4</sup> Property Code   | <sup>5</sup> Pro       | <sup>6</sup> Well Number |  |  |
| 316707                       | BELL LAK               | 225H                     |  |  |
| <sup>7</sup> OGRID No. 12361 | <sup>8</sup> Ope       | <sup>9</sup> Elevation   |  |  |
| =13261 12301                 | KAISER-FR              | 3487.5                   |  |  |
|                              |                        | С т ,                    |  |  |

<sup>10</sup> Surface Location

| UL or lot no.                                                | Section             | Township  | Range           | Lot Idn | Feet from the | North/South line | Feet from the | East/West line | County |  |
|--------------------------------------------------------------|---------------------|-----------|-----------------|---------|---------------|------------------|---------------|----------------|--------|--|
| E                                                            | 6                   | 23 S      | 34 E            | E       | 2440          | NORTH            | 550           | WEST           | LEA    |  |
| <sup>11</sup> Bottom Hole Location If Different From Surface |                     |           |                 |         |               |                  |               |                |        |  |
| UL or lot no.                                                | Section             | Township  | Range           | Lot Idn | Feet from the | North/South line | Feet from the | East/West line | County |  |
| D                                                            | 31                  | 22 S      | 34 E            | D       | 330           | NORTH            | 350           | WEST           | LEA    |  |
| 12 Dedicated Acres                                           | <sup>13</sup> Joint | or Infill | 4 Consolidation | n Code  |               | •                | 15 Order No.  | ě              | ,      |  |
| 480                                                          |                     |           | _               |         |               |                  | _             |                |        |  |