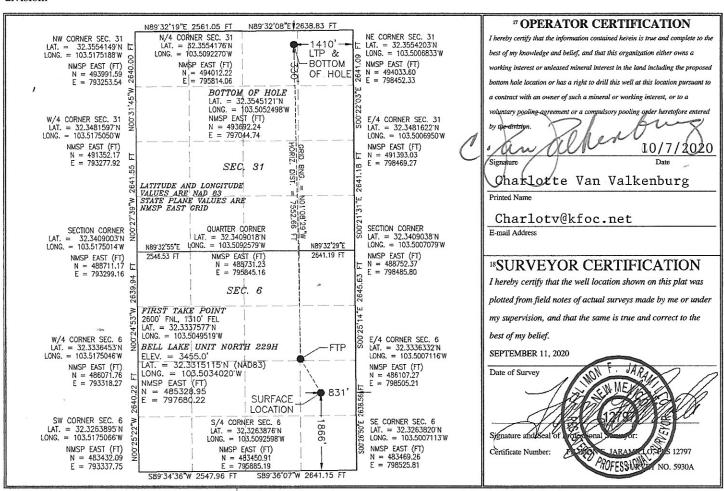

OIL CONSERVATION DIVISION OCD - HOBBS 1220 South St. Francis Dr.

Santa Fe, NM 87505

Form C-102 Revised August 1, 2011 Submit one copy to appropriate District Office

AMENDED REPORT

10/07/2020 RECEIVED WELL LOCATION AND ACREAGE DEDICATION PLAT

|   | <sup>1</sup> API Numbe     | <sup>2</sup> Pool Code                            | <sup>3</sup> Pool Name     |                        | et. |
|---|----------------------------|---------------------------------------------------|----------------------------|------------------------|-----|
|   | 30-025-4784                | 98259                                             | Ojo Chiso; Bone Spring,    | Southwest              |     |
| Γ | <sup>4</sup> Property Code | <sup>5</sup> Property N                           | <sup>5</sup> Property Name |                        |     |
|   | 316707                     | BELL LAKE UN                                      | BELL LAKE UNIT NORTH       |                        |     |
| Γ | OGRID No.                  | <sup>7</sup> OGRID No. <sup>8</sup> Operator Name |                            | <sup>9</sup> Elevation |     |
|   | 12361                      | KAISER-FRANCIS O                                  | KAISER-FRANCIS OIL COMPANY |                        |     |

Surface Location North/South line UL or lot no. Section Township Range Lot Idn Feet from the Feet from the East/West line County 1866 SOUTH 831 EAST I 6 23 S 34 E Ι LEA Bottom Hole Location If Different From Surface UL or lot no. Section Township Range Lot Idn Feet from the North/South line Feet from the East/West line County 31 22 S 34 E 330 NORTH EAST B 1410 LEA В 12 Dedicated Acres 13 Joint or Infill <sup>14</sup> Consolidation Code Order No. 480