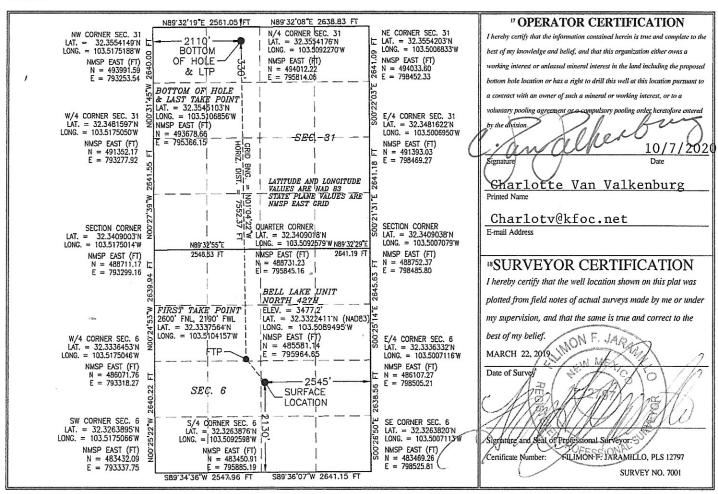

WELL LOCATION AND ACREAGE DEDICATION PLAT

| 30-025-47853               | <sup>2</sup> Pool Code |                          |                        |  |
|----------------------------|------------------------|--------------------------|------------------------|--|
| 30-025-4/853               | 98265                  | Ojo Chiso; Wolfcamp,     | , Southwest            |  |
| <sup>4</sup> Property Code | <sup>5</sup> Property  | <sup>6</sup> Well Number |                        |  |
| 316707                     | BELL LAKE U            | 427H                     |                        |  |
| OGRID No.                  | <sup>8</sup> Operator  | r Name                   | <sup>9</sup> Elevation |  |
| 12361                      | KAISER-FRAN            | 3477.2                   |                        |  |

Surface Location

| וטי | L or lot no.                                   | Section | Township | Range | Lot Idn | Feet from the | North/South line | Feet from the | East/West line | County |  |
|-----|------------------------------------------------|---------|----------|-------|---------|---------------|------------------|---------------|----------------|--------|--|
|     | J                                              | 6       | 23 S     | 34 E  | J       | 2130          | SOUTH            | 2545          | EAST           | LEA    |  |
|     | Bottom Hole Location If Different From Surface |         |          |       |         |               |                  |               |                |        |  |
| UI  | L or lot no.                                   | Section | Township | Range | Lot Idn | Feet from the | North/South line | Feet from the | East/West line | County |  |
|     | C                                              | 31      | 22 S     | 34 E  | C       | 330           | NORTH            | 2110          | WEST           | LEA    |  |

| UL or lot no.     | Section               | Township     | Range         | Lot Idn | Feet from the | North/South line | Feet from the | East/West line | County |
|-------------------|-----------------------|--------------|---------------|---------|---------------|------------------|---------------|----------------|--------|
| C                 | 31                    | 22 S         | 34 E          | С       | 330           | NORTH            | 2110          | WEST           | LEA    |
| 12 Dedicated Acre | s <sup>13</sup> Joint | or Infill 14 | Consolidation | a Code  |               |                  | 15 Order No.  |                |        |
| 480               |                       |              | _             |         |               | •                |               |                | ,      |