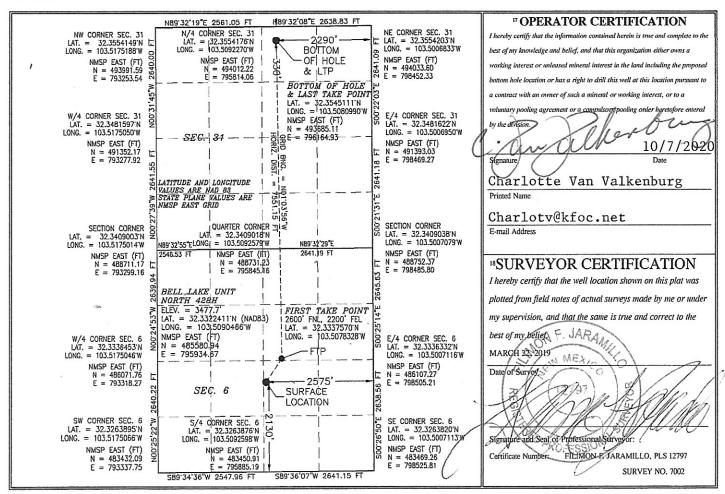

## WELL LOCATION AND ACREAGE DEDICATION PLAT

| <sup>1</sup> API Number<br>30-025-47854 |  | <sup>2</sup> Pool Code <sup>3</sup> Pool Name |               |    |  |                        |
|-----------------------------------------|--|-----------------------------------------------|---------------|----|--|------------------------|
|                                         |  | 98265 Ojo Chiso; Wolfcamp                     |               |    |  | Southwest              |
| <sup>4</sup> Property Code              |  | <sup>6</sup> Well Number                      |               |    |  |                        |
| 316707                                  |  | 428H                                          |               |    |  |                        |
| OGRID No.                               |  | 8 Op                                          | erator Name   |    |  | <sup>9</sup> Elevation |
| 12361                                   |  | KAISER-FI                                     | RANCIS OIL CO | ). |  | 3477.7                 |

" Curfood I agation

|                                                  |                       |                                                               |       |         | " Surface     | Location         |               |                |        |  |  |  |
|--------------------------------------------------|-----------------------|---------------------------------------------------------------|-------|---------|---------------|------------------|---------------|----------------|--------|--|--|--|
| UL or lot no.                                    | Section               | Township                                                      | Range | Lot Idn | Feet from the | North/South line | Feet from the | East/West line | County |  |  |  |
| J                                                | 6                     | 23 S                                                          | 34 E  | J       | 2130          | SOUTH            | 2575          | EAST           | LEA    |  |  |  |
| " Bottom Hole Location If Different From Surface |                       |                                                               |       |         |               |                  |               |                |        |  |  |  |
| UL or lot no.                                    | Section               | Township                                                      | Range | Lot Idn | Feet from the | North/South line | Feet from the | East/West line | County |  |  |  |
| В                                                | 31                    | 22 S                                                          | 34 E  | В       | 330           | NORTH            | 2290          | EAST           | LEA    |  |  |  |
| 12 Dedicated Acre                                | s <sup>13</sup> Joint | <sup>13</sup> Joint or Infill <sup>14</sup> Consolidation Cod |       | 1 Code  | 15 Order No.  |                  |               |                |        |  |  |  |
| 480                                              |                       |                                                               | _     | -       |               |                  |               |                |        |  |  |  |