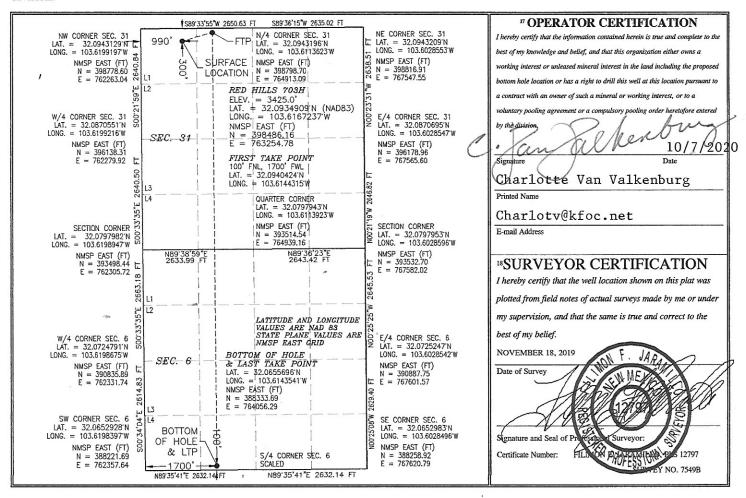

WC-025 G-08 S253235G;LWR BONE SPRING WELL LOCATION AND ACREAGE DEDICATION PLAT

RECEIVED

| API Number 30-025-47855    |         |          | X                          | Pool Code              | 7002          | **Pool Name **MXXXXXXXXXXXXXXXXXXXXXXXXXXXXXXXXXXX |               |                |        |  |
|----------------------------|---------|----------|----------------------------|------------------------|---------------|----------------------------------------------------|---------------|----------------|--------|--|
| <sup>4</sup> Property Code |         |          | <sup>5</sup> Property Name |                        |               |                                                    |               |                |        |  |
| 5467                       |         |          |                            | 703H                   |               |                                                    |               |                |        |  |
| <sup>7</sup> OGRID No.     |         |          |                            | <sup>9</sup> Elevation |               |                                                    |               |                |        |  |
| 12361                      |         |          | KAISER-FRANCIS OIL CO.     |                        |               |                                                    |               |                |        |  |
|                            |         |          |                            |                        | " Surfac      | e Location                                         |               |                |        |  |
| UL or lot no.              | Section | Township | Range                      | Lot Idn                | Feet from the | North/South line                                   | Feet from the | East/West line | County |  |
| D                          | 31      | 25 S     | 33 E                       | ם                      | 300           | NORTH                                              | 990           | WEST           | LEA    |  |

| _                                              |                       | 200          | 00.2                  |         | 200           | 1102112                                 |               | 11201          |        |  |  |  |
|------------------------------------------------|-----------------------|--------------|-----------------------|---------|---------------|-----------------------------------------|---------------|----------------|--------|--|--|--|
| Bottom Hole Location If Different From Surface |                       |              |                       |         |               |                                         |               |                |        |  |  |  |
| UL or lot no.                                  | Section               | Township     | Range                 | Lot Idn | Feet from the | North/South line                        | Feet from the | East/West line | County |  |  |  |
| N                                              | 6                     | 26 S         | 33 E                  | N       | 100           | South                                   | 1700          | WEST           | LEA    |  |  |  |
| 12 Dedicated Acre                              | s <sup>13</sup> Joint | or Infill 14 | 14 Consolidation Code |         | ,             | *************************************** | 15 Order No.  |                |        |  |  |  |
| 320                                            |                       |              |                       |         |               |                                         | _             |                | /      |  |  |  |