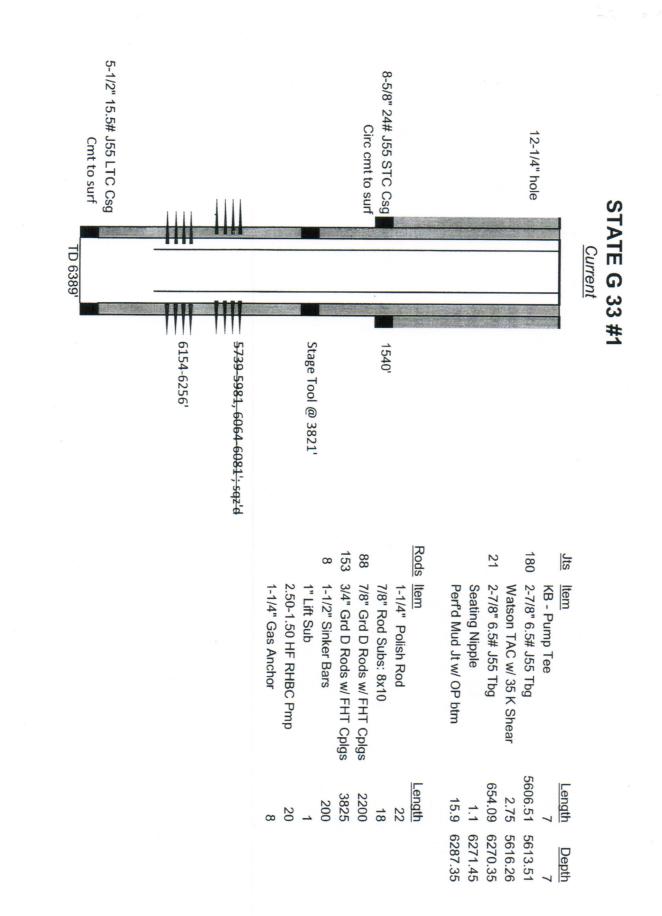

| Submit 3 Copies To Appropriate District<br>Office                                                                                                                                                                                                                                                                  | State of New Mexico                                                                                                            |                              | Received NMOCD 10/21/20 Form C-                                                                                                 |
|--------------------------------------------------------------------------------------------------------------------------------------------------------------------------------------------------------------------------------------------------------------------------------------------------------------------|--------------------------------------------------------------------------------------------------------------------------------|------------------------------|---------------------------------------------------------------------------------------------------------------------------------|
| District I<br>1625 N. French Dr., Hobbs, NM 88240                                                                                                                                                                                                                                                                  | Energy, Minerals and Natu                                                                                                      | ral Resources                | May 27, 1                                                                                                                       |
| 1625 N. French Dr., Hobbs, NM 88240<br>District II                                                                                                                                                                                                                                                                 | ict II       W. Grand Ave., Artesia, NM 88210       OIL CONSERVATION DIVISION         ict III       1220 South St. Francis Dr. |                              | WELL API NO.<br>30-025-37577                                                                                                    |
| 1301 W. Grand Ave., Artesia, NM 88210                                                                                                                                                                                                                                                                              |                                                                                                                                |                              |                                                                                                                                 |
| District III<br>1000 Rio Brazos Rd., Aztec, NM 87410                                                                                                                                                                                                                                                               |                                                                                                                                |                              | 5. Indicate Type of Lease<br>STATE x FEE                                                                                        |
| District IV Santa Fe, NM 87505                                                                                                                                                                                                                                                                                     |                                                                                                                                | 6. State Oil & Gas Lease No. |                                                                                                                                 |
| 1220 S. St. Francis Dr., Santa Fe, NM<br>87505                                                                                                                                                                                                                                                                     | 1220 S. St. Francis Dr., Santa Fe, NM<br>87505                                                                                 |                              | A-1573                                                                                                                          |
| SUNDRY NOTICES AND REPORTS ON WELLS<br>(DO NOT USE THIS FORM FOR PROPOSALS TO DRILL OR TO DEEPEN OR PLUG BACK TO A<br>DIFFERENT RESERVOIR. USE "APPLICATION FOR PERMIT" (FORM C-101) FOR SUCH<br>PROPOSALS.)                                                                                                       |                                                                                                                                |                              | <ol> <li>Lease Name or Unit Agreement Name<br/>State G 33</li> <li>Well Number</li> </ol>                                       |
| 1. Type of Well: Oil Well 🔲 Gas Well 🗌 Other P&A                                                                                                                                                                                                                                                                   |                                                                                                                                | #1                           |                                                                                                                                 |
| 2. Name of Operator                                                                                                                                                                                                                                                                                                |                                                                                                                                | 9. OGRID Number              |                                                                                                                                 |
| Texland Petroleum-Hobbs, LLC                                                                                                                                                                                                                                                                                       |                                                                                                                                | 113315                       |                                                                                                                                 |
| 3. Address of Operator                                                                                                                                                                                                                                                                                             |                                                                                                                                |                              | 10. Pool name or Wildcat                                                                                                        |
| 777 Main Street, Suite 3200, Fort Worth, Texas 76102                                                                                                                                                                                                                                                               |                                                                                                                                |                              | Hobbs, Upper Blinebry (gas)                                                                                                     |
| 4. Well Location                                                                                                                                                                                                                                                                                                   |                                                                                                                                |                              |                                                                                                                                 |
| Unit Letter E :_ 1680                                                                                                                                                                                                                                                                                              |                                                                                                                                |                              | feet from the                                                                                                                   |
| Section 33                                                                                                                                                                                                                                                                                                         | Township 18S                                                                                                                   | 0                            | BE NMPM Lea County                                                                                                              |
|                                                                                                                                                                                                                                                                                                                    | 11. Elevation (Show whether DR,                                                                                                | RKB, RT, GR, etc             | c.)                                                                                                                             |
| Constant Street Street Street                                                                                                                                                                                                                                                                                      | 3642'                                                                                                                          |                              |                                                                                                                                 |
| Pit or Below-grade Tank Application _ or (                                                                                                                                                                                                                                                                         |                                                                                                                                |                              |                                                                                                                                 |
| Pit typeDepth to GroundwaterDistance from nearest fresh water wellDistance from nearest surface water                                                                                                                                                                                                              |                                                                                                                                |                              |                                                                                                                                 |
| Pit Liner Thickness: mil                                                                                                                                                                                                                                                                                           | Below-Grade Tank: Volume                                                                                                       | bbls; C                      | Construction Material                                                                                                           |
| 12. Check Ap                                                                                                                                                                                                                                                                                                       | propriate Box to Indicate N                                                                                                    | ature of Notice.             | , Report or Other Data                                                                                                          |
| -                                                                                                                                                                                                                                                                                                                  |                                                                                                                                |                              |                                                                                                                                 |
| NOTICE OF INTENTION TO:       SUBSEQUENT         PERFORM REMEDIAL WORK       PLUG AND ABANDON       REMEDIAL WORK       [         TEMPORARILY ABANDON       XX       CHANGE PLANS       [       COMMENCE DRILLING OPNS.[         PULL OR ALTER CASING       MULTIPLE COMPL       [       CASING/CEMENT JOB       [ |                                                                                                                                |                              |                                                                                                                                 |
| OTHER: OTHER:                                                                                                                                                                                                                                                                                                      |                                                                                                                                |                              |                                                                                                                                 |
| <ol> <li>Describe proposed or complet<br/>of starting any proposed work<br/>or recompletion.</li> <li>Texland Petroleum-Hob</li> </ol>                                                                                                                                                                             | ted operations. (Clearly state all p<br>k). SEE RULE 1103. For Multipl<br>bs proposes TA the well bor                          | le Completions: A            | nd give pertinent dates, including estimated date<br>Attach wellbore diagram of proposed completion<br>his replace the approved |
| NOI to plug.                                                                                                                                                                                                                                                                                                       |                                                                                                                                |                              |                                                                                                                                 |
|                                                                                                                                                                                                                                                                                                                    |                                                                                                                                |                              |                                                                                                                                 |
| The CIBP will be set @                                                                                                                                                                                                                                                                                             |                                                                                                                                |                              |                                                                                                                                 |
| We will circ hole and pressure test to 500 psi/30 min                                                                                                                                                                                                                                                              |                                                                                                                                |                              | Condition of Approval: notify                                                                                                   |
|                                                                                                                                                                                                                                                                                                                    |                                                                                                                                |                              | OCD Hobbs office 24 hours                                                                                                       |
| Current and Proposed Well bore schematics are attached.                                                                                                                                                                                                                                                            |                                                                                                                                |                              |                                                                                                                                 |
|                                                                                                                                                                                                                                                                                                                    |                                                                                                                                |                              | prior of running MIT Test & Chart                                                                                               |
|                                                                                                                                                                                                                                                                                                                    |                                                                                                                                |                              | Providence and 2000                                                                                                             |
|                                                                                                                                                                                                                                                                                                                    |                                                                                                                                |                              |                                                                                                                                 |
|                                                                                                                                                                                                                                                                                                                    |                                                                                                                                |                              |                                                                                                                                 |
| grade tank has been/will be constructed or cl                                                                                                                                                                                                                                                                      | osed according to NMOCD guidelines                                                                                             | ], a general permit [        | lge and belief. I further certify that any pit or below<br>☐ or an (attached) alternative OCD-approved plan □.                  |
| SIGNATURE Dicke S                                                                                                                                                                                                                                                                                                  | mah TITLE_                                                                                                                     | _Regulatory A                | DATE9/16/2020                                                                                                                   |
| Type or print name Vickie Smith<br>For State Use Only                                                                                                                                                                                                                                                              | E-mail address: V                                                                                                              | vsmith@texpetr               | ro.com Telephone No. 575-433-8395                                                                                               |
|                                                                                                                                                                                                                                                                                                                    | fortner TITLE                                                                                                                  | Compliance                   | officer A                                                                                                                       |
|                                                                                                                                                                                                                                                                                                                    |                                                                                                                                |                              |                                                                                                                                 |
|                                                                                                                                                                                                                                                                                                                    |                                                                                                                                |                              |                                                                                                                                 |
|                                                                                                                                                                                                                                                                                                                    |                                                                                                                                |                              |                                                                                                                                 |