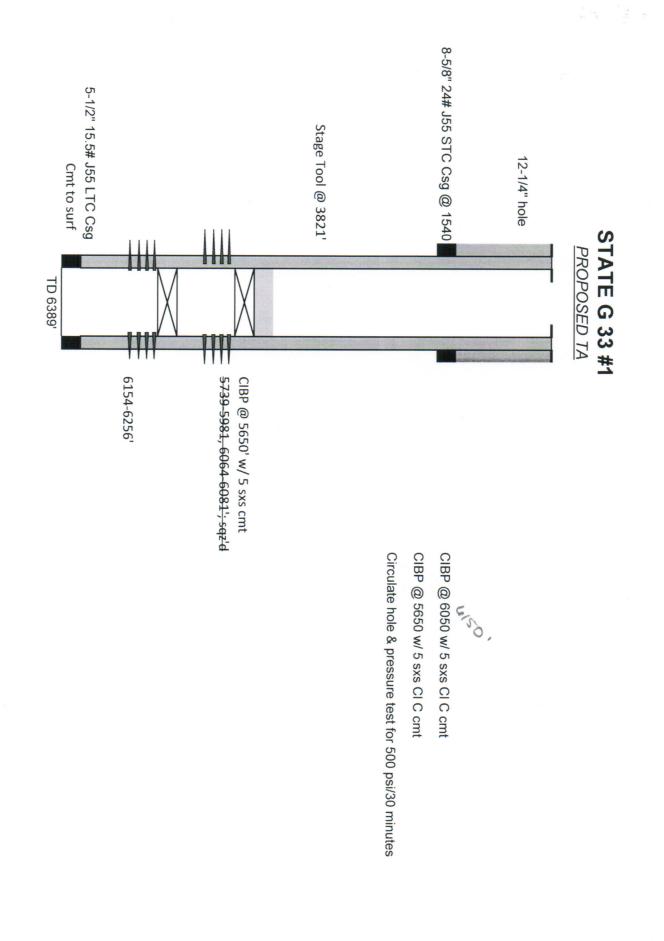

| Submit 3 Copies To Appropriate District<br>Office                                                                                                                                                                                                                                                                  | State of New Mexico                                                                                                            |                              | Received NMOCD 10/21/20 Form C-                                                                                                 |
|--------------------------------------------------------------------------------------------------------------------------------------------------------------------------------------------------------------------------------------------------------------------------------------------------------------------|--------------------------------------------------------------------------------------------------------------------------------|------------------------------|---------------------------------------------------------------------------------------------------------------------------------|
| District I<br>1625 N. French Dr., Hobbs, NM 88240                                                                                                                                                                                                                                                                  | Energy, Minerals and Natu                                                                                                      | ral Resources                | May 27, 1                                                                                                                       |
| 1625 N. French Dr., Hobbs, NM 88240<br>District II                                                                                                                                                                                                                                                                 | ict II       W. Grand Ave., Artesia, NM 88210       OIL CONSERVATION DIVISION         ict III       1220 South St. Francis Dr. |                              | WELL API NO.<br>30-025-37577                                                                                                    |
| 1301 W. Grand Ave., Artesia, NM 88210                                                                                                                                                                                                                                                                              |                                                                                                                                |                              |                                                                                                                                 |
| District III<br>1000 Rio Brazos Rd., Aztec, NM 87410                                                                                                                                                                                                                                                               |                                                                                                                                |                              | 5. Indicate Type of Lease<br>STATE x FEE                                                                                        |
| District IV Santa Fe, NM 87505                                                                                                                                                                                                                                                                                     |                                                                                                                                | 6. State Oil & Gas Lease No. |                                                                                                                                 |
| 1220 S. St. Francis Dr., Santa Fe, NM<br>87505                                                                                                                                                                                                                                                                     | 1220 S. St. Francis Dr., Santa Fe, NM<br>87505                                                                                 |                              | A-1573                                                                                                                          |
| SUNDRY NOTICES AND REPORTS ON WELLS<br>(DO NOT USE THIS FORM FOR PROPOSALS TO DRILL OR TO DEEPEN OR PLUG BACK TO A<br>DIFFERENT RESERVOIR. USE "APPLICATION FOR PERMIT" (FORM C-101) FOR SUCH<br>PROPOSALS.)                                                                                                       |                                                                                                                                |                              | <ol> <li>Lease Name or Unit Agreement Name<br/>State G 33</li> <li>Well Number</li> </ol>                                       |
| 1. Type of Well: Oil Well 🔲 Gas Well 🗌 Other P&A                                                                                                                                                                                                                                                                   |                                                                                                                                | #1                           |                                                                                                                                 |
| 2. Name of Operator                                                                                                                                                                                                                                                                                                |                                                                                                                                | 9. OGRID Number              |                                                                                                                                 |
| Texland Petroleum-Hobbs, LLC                                                                                                                                                                                                                                                                                       |                                                                                                                                | 113315                       |                                                                                                                                 |
| 3. Address of Operator                                                                                                                                                                                                                                                                                             |                                                                                                                                |                              | 10. Pool name or Wildcat                                                                                                        |
| 777 Main Street, Suite 3200, Fort Worth, Texas 76102                                                                                                                                                                                                                                                               |                                                                                                                                |                              | Hobbs, Upper Blinebry (gas)                                                                                                     |
| 4. Well Location                                                                                                                                                                                                                                                                                                   |                                                                                                                                |                              |                                                                                                                                 |
| Unit Letter E :_ 1680                                                                                                                                                                                                                                                                                              |                                                                                                                                |                              | feet from the                                                                                                                   |
| Section 33                                                                                                                                                                                                                                                                                                         | Township 18S                                                                                                                   | 0                            | BE NMPM Lea County                                                                                                              |
|                                                                                                                                                                                                                                                                                                                    | 11. Elevation (Show whether DR,                                                                                                | RKB, RT, GR, etc             | c.)                                                                                                                             |
| Constant Street Street Street                                                                                                                                                                                                                                                                                      | 3642'                                                                                                                          |                              |                                                                                                                                 |
| Pit or Below-grade Tank Application _ or (                                                                                                                                                                                                                                                                         |                                                                                                                                |                              |                                                                                                                                 |
| Pit typeDepth to GroundwaterDistance from nearest fresh water wellDistance from nearest surface water                                                                                                                                                                                                              |                                                                                                                                |                              |                                                                                                                                 |
| Pit Liner Thickness: mil                                                                                                                                                                                                                                                                                           | Below-Grade Tank: Volume                                                                                                       | bbls; C                      | Construction Material                                                                                                           |
| 12. Check Ap                                                                                                                                                                                                                                                                                                       | propriate Box to Indicate N                                                                                                    | ature of Notice.             | , Report or Other Data                                                                                                          |
| -                                                                                                                                                                                                                                                                                                                  |                                                                                                                                |                              |                                                                                                                                 |
| NOTICE OF INTENTION TO:       SUBSEQUENT         PERFORM REMEDIAL WORK       PLUG AND ABANDON       REMEDIAL WORK       [         TEMPORARILY ABANDON       XX       CHANGE PLANS       [       COMMENCE DRILLING OPNS.[         PULL OR ALTER CASING       MULTIPLE COMPL       [       CASING/CEMENT JOB       [ |                                                                                                                                |                              |                                                                                                                                 |
| OTHER: OTHER:                                                                                                                                                                                                                                                                                                      |                                                                                                                                |                              |                                                                                                                                 |
| <ol> <li>Describe proposed or complet<br/>of starting any proposed work<br/>or recompletion.</li> <li>Texland Petroleum-Hob</li> </ol>                                                                                                                                                                             | ted operations. (Clearly state all p<br>k). SEE RULE 1103. For Multipl<br>bs proposes TA the well bor                          | le Completions: A            | nd give pertinent dates, including estimated date<br>Attach wellbore diagram of proposed completion<br>his replace the approved |
| NOI to plug.                                                                                                                                                                                                                                                                                                       |                                                                                                                                |                              |                                                                                                                                 |
|                                                                                                                                                                                                                                                                                                                    |                                                                                                                                |                              |                                                                                                                                 |
| The CIBP will be set @                                                                                                                                                                                                                                                                                             |                                                                                                                                |                              |                                                                                                                                 |
| We will circ hole and pressure test to 500 psi/30 min                                                                                                                                                                                                                                                              |                                                                                                                                |                              | Condition of Approval: notify                                                                                                   |
|                                                                                                                                                                                                                                                                                                                    |                                                                                                                                |                              | OCD Hobbs office 24 hours                                                                                                       |
| Current and Proposed Well bore schematics are attached.                                                                                                                                                                                                                                                            |                                                                                                                                |                              |                                                                                                                                 |
|                                                                                                                                                                                                                                                                                                                    |                                                                                                                                |                              | prior of running MIT Test & Chart                                                                                               |
|                                                                                                                                                                                                                                                                                                                    |                                                                                                                                |                              | Providence and 2000                                                                                                             |
|                                                                                                                                                                                                                                                                                                                    |                                                                                                                                |                              |                                                                                                                                 |
|                                                                                                                                                                                                                                                                                                                    |                                                                                                                                |                              |                                                                                                                                 |
| grade tank has been/will be constructed or cl                                                                                                                                                                                                                                                                      | osed according to NMOCD guidelines                                                                                             | ], a general permit [        | lge and belief. I further certify that any pit or below<br>☐ or an (attached) alternative OCD-approved plan □.                  |
| SIGNATURE Dicke S                                                                                                                                                                                                                                                                                                  | mah TITLE_                                                                                                                     | _Regulatory A                | DATE9/16/2020                                                                                                                   |
| Type or print name Vickie Smith<br>For State Use Only                                                                                                                                                                                                                                                              | E-mail address: V                                                                                                              | vsmith@texpetr               | ro.com Telephone No. 575-433-8395                                                                                               |
|                                                                                                                                                                                                                                                                                                                    | fortner TITLE                                                                                                                  | Compliance                   | officer A                                                                                                                       |
|                                                                                                                                                                                                                                                                                                                    |                                                                                                                                |                              |                                                                                                                                 |
|                                                                                                                                                                                                                                                                                                                    |                                                                                                                                |                              |                                                                                                                                 |
|                                                                                                                                                                                                                                                                                                                    |                                                                                                                                |                              |                                                                                                                                 |