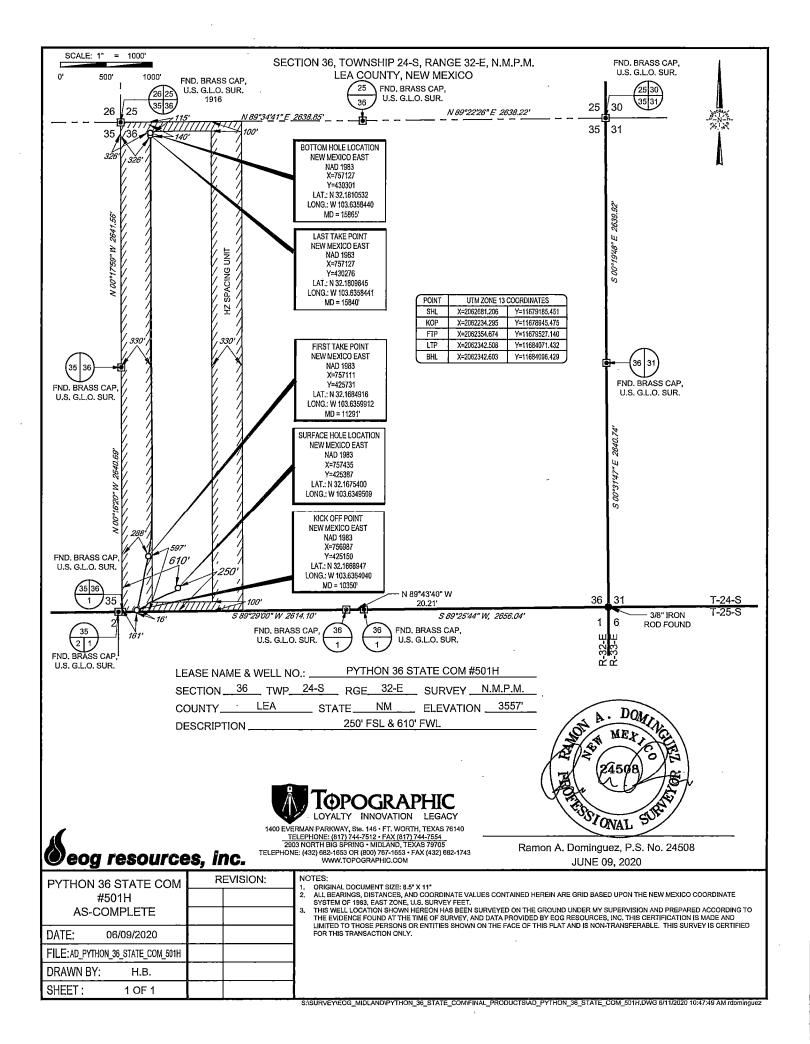

### WELL LOCATION AND ACREAGE DEDICATION PLAT

|                       | <sup>1</sup> API Number | 7                                                 |                 | <sup>2</sup> Pool Code |                          |                    | <sup>3</sup> Pool Na | me             |         |  |  |  |
|-----------------------|-------------------------|---------------------------------------------------|-----------------|------------------------|--------------------------|--------------------|----------------------|----------------|---------|--|--|--|
| 30-0                  | 25-4660                 | )4                                                |                 | 97964                  | ţ                        | WC025 G07 S2       | 243225C; LO          | WER BONE SI    | PRING K |  |  |  |
| <sup>4</sup> Property | Code                    |                                                   |                 |                        | <sup>5</sup> Property N: |                    | 4                    | Vell Number    |         |  |  |  |
| 3205                  | 5 I                     |                                                   |                 | PYT                    | THON 36 S                | TATE COM           | 1                    | 501H           |         |  |  |  |
| 7OGRID                |                         | <sup>8</sup> Operator Name <sup>9</sup> Elevation |                 |                        |                          |                    |                      |                |         |  |  |  |
| 7377                  |                         |                                                   |                 | CES, INC.              |                          |                    | 3557'                |                |         |  |  |  |
|                       |                         |                                                   |                 |                        | <sup>10</sup> Surface Lo | cation             |                      |                |         |  |  |  |
| UL or lot no.         | Section                 | Township                                          | Range           | Lot Idn                | Feet from the            | North/South line   | Feet from the        | East/West line | County  |  |  |  |
| M                     | 36                      | 24-S                                              | 32-E            | -                      | 250'                     | SOUTH              | 610'                 | WEST           | LEA     |  |  |  |
|                       | I                       |                                                   | 11 <sub>J</sub> | Bottom Hol             | le Location If D         | ifferent From Surf | face                 | SL             |         |  |  |  |
| UL or lot no.         | Section                 | Township                                          | Range           | Lot Idn                | Feet from the            | North/South line   | Feet from the        | East/West line | County  |  |  |  |
| D                     | 36                      | 24-S                                              | 32-E            | -                      | 115'                     | NORTH              | 326                  | WEST           | LEA     |  |  |  |
| 12Dedicated Acres     | <sup>13</sup> Joint or  | Infill 14Co                                       | nsolidation Cod | le <sup>15</sup> Orde  | r No.                    |                    |                      |                |         |  |  |  |

No allowable will be assigned to this completion until all interests have been consolidated or a non-standard unit has been approved by the division.

| Inten         | t                       | As Dril        | led xx              | x        |                      |                   |               |             |        |             |       |         |                   |              |  |
|---------------|-------------------------|----------------|---------------------|----------|----------------------|-------------------|---------------|-------------|--------|-------------|-------|---------|-------------------|--------------|--|
| API #         | )25-46(                 |                |                     |          |                      |                   |               |             |        |             |       |         |                   |              |  |
|               | rator Na                |                |                     |          |                      | Pro               | perty N       | lame        | :      |             |       |         |                   | Well Number  |  |
| 1 -           |                         | DURCES         | , INC               |          |                      | 1                 | THON          |             |        | TE C        | ОМ    |         |                   | 501H         |  |
|               |                         |                |                     |          |                      |                   |               |             |        |             |       |         |                   |              |  |
|               |                         |                |                     |          | <del>-</del>         | J                 |               |             |        |             |       |         |                   |              |  |
|               |                         |                |                     |          |                      |                   |               |             |        |             |       |         |                   |              |  |
| Kick (        | Off Point               | (KOP)          |                     |          |                      |                   |               |             |        |             |       |         |                   |              |  |
| UL<br>M       | Section 36              | Township 24S   | Range<br>32E        | Lot      | Feet<br>16           |                   | From N        | -           | Feet   |             | Fron  | n E/W   | County            | ·            |  |
| Latitu        |                         | . <del>-</del> |                     | <u> </u> | Longitu              |                   | 1010          |             |        |             | l     |         | NAD               |              |  |
| 32.           | 166894                  | ł <i>/</i>     |                     | _        | 103.                 | 636               | 4040          |             |        |             |       | _       | 1983              |              |  |
| First 7       | Take Poir               | nt (FTP)       |                     |          |                      |                   |               |             |        |             |       |         |                   |              |  |
| UL            | Section<br>36           | Township 24S   | Range               | Lot      | Feet                 | From N/S<br>SOUTH |               |             | Feet   |             |       | i E/W   | County            |              |  |
| M             | <u> </u>                | 243            | 32E                 |          | 597<br>Longitu       | ıde               | 300           | іп_         | 288    |             | WE:   | 51      | LEA<br>NAD        |              |  |
| 32.1          | 168491                  | 6              |                     |          | _                    |                   | 9912          |             |        |             |       |         | 1983              |              |  |
| Last T        | ake Poin                | t (LTP)        |                     |          |                      |                   |               |             |        |             |       |         |                   |              |  |
| UL<br>D       | Section<br>36           | Township 24S   | Range<br>32E        | Lot      | Feet<br>140          |                   | m N/S<br>DRTH | Feet<br>326 |        | From<br>WES |       | Count   | y                 |              |  |
| Latitu        | ıde                     |                | 02.2                |          | Longitu              |                   |               | 020         |        | 11120       | •     | NAD     |                   |              |  |
| 32.           | 180984                  | ļ5 <sub></sub> |                     |          | 103.0                | 635               | 8441          |             |        |             | _     | 198     | 3                 |              |  |
|               |                         |                |                     |          |                      |                   |               |             |        |             |       |         |                   |              |  |
| Is this       | well the                | defining w     | vell for the        | e Horiz  | ontal S <sub>l</sub> | pacin             | g Unit?       | 1           | 10     | ]           |       |         |                   |              |  |
|               |                         |                | r                   |          | 1                    |                   |               |             |        |             |       |         |                   |              |  |
| Is this       | well an i               | nfill well?    | Į                   | YES      | j                    |                   |               |             |        |             |       |         |                   |              |  |
|               |                         |                |                     |          |                      |                   |               |             |        |             |       |         |                   |              |  |
|               | l is yes pl<br>ng Unit. | ease provi     | de API if a         | vailab   | le, Opeı             | rator             | Name a        | and w       | vell n | umber       | for [ | Definin | ig well fo        | r Horizontal |  |
| арі #<br>30-0 | 25-466                  | 605            |                     |          |                      |                   |               |             |        |             |       |         | ı                 |              |  |
| Ope           | ator Nar                | ne:            | I                   |          |                      | Property Name:    |               |             |        |             |       |         | · · · · · · · · · | Well Number  |  |
| EOC           | RESC                    |                | PYTHON 36 STATE COM |          |                      |                   |               |             |        |             | 502H  |         |                   |              |  |