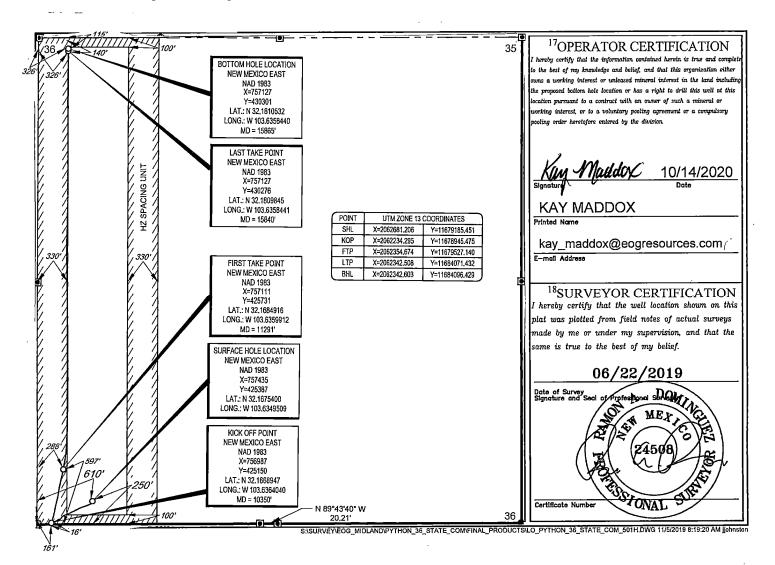

### WELL LOCATION AND ACREAGE DEDICATION PLAT

|                       | <sup>1</sup> API Number | 7                                                 |                 | <sup>2</sup> Pool Code |                          |                    | <sup>3</sup> Pool Na | me             |         |  |  |  |
|-----------------------|-------------------------|---------------------------------------------------|-----------------|------------------------|--------------------------|--------------------|----------------------|----------------|---------|--|--|--|
| 30-0                  | 25-4660                 | )4                                                |                 | 97964                  | ţ                        | WC025 G07 S2       | 243225C; LO          | WER BONE SI    | PRING K |  |  |  |
| <sup>4</sup> Property | Code                    |                                                   |                 |                        | <sup>5</sup> Property N: |                    | 4                    | Vell Number    |         |  |  |  |
| 3205                  | 5 I                     |                                                   |                 | PYT                    | THON 36 S                | TATE COM           | 1                    | 501H           |         |  |  |  |
| 7OGRID                |                         | <sup>8</sup> Operator Name <sup>9</sup> Elevation |                 |                        |                          |                    |                      |                |         |  |  |  |
| 7377                  |                         |                                                   |                 | CES, INC.              |                          |                    | 3557'                |                |         |  |  |  |
|                       |                         |                                                   |                 |                        | <sup>10</sup> Surface Lo | cation             |                      |                |         |  |  |  |
| UL or lot no.         | Section                 | Township                                          | Range           | Lot Idn                | Feet from the            | North/South line   | Feet from the        | East/West line | County  |  |  |  |
| M                     | 36                      | 24-S                                              | 32-E            | -                      | 250'                     | SOUTH              | 610'                 | WEST           | LEA     |  |  |  |
|                       | I                       |                                                   | 11 <sub>J</sub> | Bottom Hol             | le Location If D         | ifferent From Surf | face                 | SL             |         |  |  |  |
| UL or lot no.         | Section                 | Township                                          | Range           | Lot Idn                | Feet from the            | North/South line   | Feet from the        | East/West line | County  |  |  |  |
| D                     | 36                      | 24-S                                              | 32-E            | -                      | 115'                     | NORTH              | 326                  | WEST           | LEA     |  |  |  |
| 12Dedicated Acres     | <sup>13</sup> Joint or  | Infill 14Co                                       | nsolidation Cod | le <sup>15</sup> Orde  | r No.                    |                    |                      |                |         |  |  |  |

No allowable will be assigned to this completion until all interests have been consolidated or a non-standard unit has been approved by the division.

| Inten         | t                       | As Dril        | led xx              | x        |                      |                   |               |             |        |             |       |         |                   |              |  |
|---------------|-------------------------|----------------|---------------------|----------|----------------------|-------------------|---------------|-------------|--------|-------------|-------|---------|-------------------|--------------|--|
| API #         | )25-46(                 |                |                     |          |                      |                   |               |             |        |             |       |         |                   |              |  |
|               | rator Na                |                |                     |          |                      | Pro               | perty N       | lame        | :      |             |       |         |                   | Well Number  |  |
| 1 -           |                         | DURCES         | , INC               |          |                      | 1                 | THON          |             |        | TE C        | ОМ    |         |                   | 501H         |  |
|               |                         |                |                     |          |                      |                   |               |             |        |             |       |         |                   |              |  |
|               |                         |                |                     |          | <del>-</del>         | J                 |               |             |        |             |       |         |                   |              |  |
|               |                         |                |                     |          |                      |                   |               |             |        |             |       |         |                   |              |  |
| Kick (        | Off Point               | (KOP)          |                     |          |                      |                   |               |             |        |             |       |         |                   |              |  |
| UL<br>M       | Section 36              | Township 24S   | Range<br>32E        | Lot      | Feet<br>16           |                   | From N        | -           | Feet   |             | Fron  | n E/W   | County            | ·            |  |
| Latitu        |                         | . <del>-</del> |                     | <u> </u> | Longitu              |                   | 1010          |             |        |             | l     |         | NAD               |              |  |
| 32.           | 166894                  | ł <i>/</i>     |                     | _        | 103.                 | 636               | 4040          |             |        |             |       | _       | 1983              |              |  |
| First 7       | Take Poir               | nt (FTP)       |                     |          |                      |                   |               |             |        |             |       |         |                   |              |  |
| UL            | Section<br>36           | Township 24S   | Range               | Lot      | Feet                 | From N/S<br>SOUTH |               |             | Feet   |             |       | i E/W   | County            |              |  |
| M             | <u> </u>                | 243            | 32E                 |          | 597<br>Longitu       | ıde               | 300           | іп_         | 288    |             | WE:   | 51      | LEA<br>NAD        |              |  |
| 32.1          | 168491                  | 6              |                     |          | _                    |                   | 9912          |             |        |             |       |         | 1983              |              |  |
| Last T        | ake Poin                | t (LTP)        |                     |          |                      |                   |               |             |        |             |       |         |                   |              |  |
| UL<br>D       | Section<br>36           | Township 24S   | Range<br>32E        | Lot      | Feet<br>140          |                   | m N/S<br>DRTH | Feet<br>326 |        | From<br>WES |       | Count   | y                 |              |  |
| Latitu        | ıde                     |                | 02.2                |          | Longitu              |                   |               | 020         |        | 11120       | •     | NAD     |                   |              |  |
| 32.           | 180984                  | ļ5 <sub></sub> |                     |          | 103.0                | 635               | 8441          |             |        |             | _     | 198     | 3                 |              |  |
|               |                         |                |                     |          |                      |                   |               |             |        |             |       |         |                   |              |  |
| Is this       | well the                | defining w     | vell for the        | e Horiz  | ontal S <sub>l</sub> | pacin             | g Unit?       | 1           | 10     | ]           |       |         |                   |              |  |
|               |                         |                | r                   |          | 1                    |                   |               |             |        |             |       |         |                   |              |  |
| Is this       | well an i               | nfill well?    | Į                   | YES      | j                    |                   |               |             |        |             |       |         |                   |              |  |
|               |                         |                |                     |          |                      |                   |               |             |        |             |       |         |                   |              |  |
|               | l is yes pl<br>ng Unit. | ease provi     | de API if a         | vailab   | le, Opeı             | rator             | Name a        | and w       | vell n | umber       | for [ | Definin | ig well fo        | r Horizontal |  |
| арі #<br>30-0 | 25-466                  | 605            |                     |          |                      |                   |               |             |        |             |       |         | ı                 |              |  |
| Ope           | ator Nar                | ne:            | I                   |          |                      | Property Name:    |               |             |        |             |       |         | · · · · · · · · · | Well Number  |  |
| EOC           | RESC                    |                | PYTHON 36 STATE COM |          |                      |                   |               |             |        |             | 502H  |         |                   |              |  |