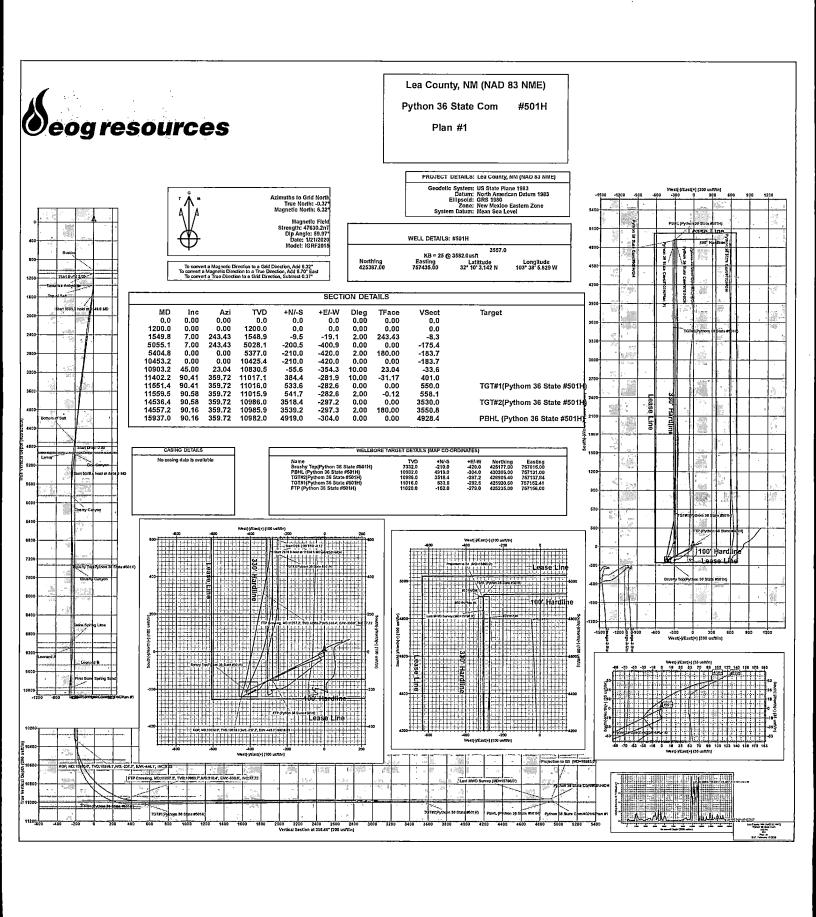

# **EOG Resources - Midland**

Lea County, NM (NAD 83 NME) Python 36 State Com #501H OH

Design: OH

# **Midland PVA**

13 February, 2020

Midland PVA

Company: EOG Resources - Midland Local Co-ordinate Reference; Well #501H Project: Lea County, NM (NAD 83 NME) TVD Reference: KB = 25 @ 3582.0usft Python 36 State Com #501H MD Reference: KB = 25 @ 3582.0usft Well: North Reference: Grid ŧОН Wellbore: Survey Calculation Method: Minimum Curvature OH Database: FDM Design: Project Lea County, NM (NAD 83 NME) Map System: US State Plane 1983 Mean Sea Level System Datum: North American Datum 1983 Geo Datum: Map Zone: New Mexico Eastern Zone Site Python 36 State Con Northing: 425,448.00 usft 32° 10' 3,739 N Site Position: Latitude: Easting: 757,528.00 usft Longitude: 103° 38' 4.742 W From: Мар Position Uncertainty: 0.0 usft Slot Radius Grid Convergence: 0.37 ° #501H Well **Well Position** +N/-S 0.0 usft Northing: 425,387.00 usft 32° 10' 3.142 N 0.0 usft Easting: 757,435.00 usft Longitude: 103° 38′ 5,829 W 0.0 usft Ground Level: 3,557.0 usft Position Uncertainty Wellhead Elevation: usft Wellbore OH Declination Field Strength Magnetics Model Name Sample Date Dip Angle (°) (nT) IGRF2015 1/21/2020 6.70 59,97 47,630.23277710 Design Audit Notes: Version: 1.0 ACTUAL Tie On Depth: 0.0 Vertical Section: +E/-W Direction Depth From (TVD) +N/-S (usft) (usft) (usft) (°) 0.0 0.0 0.0 356,46 Date 2/13/2020 Survey Program From (usft) Survey (Wellbore) (usft) Tool Name Description

MWD + IFR1

155.0

15,865.0 Gyrodata (OH)

EOG MWD+IFR1

Midland PVA

Company: Project: Site: Well:

EQG Resources - Midland Lea County, NM (NAD 83 NME) Python 36 State Com #501H

ОН Wellbore: Design: