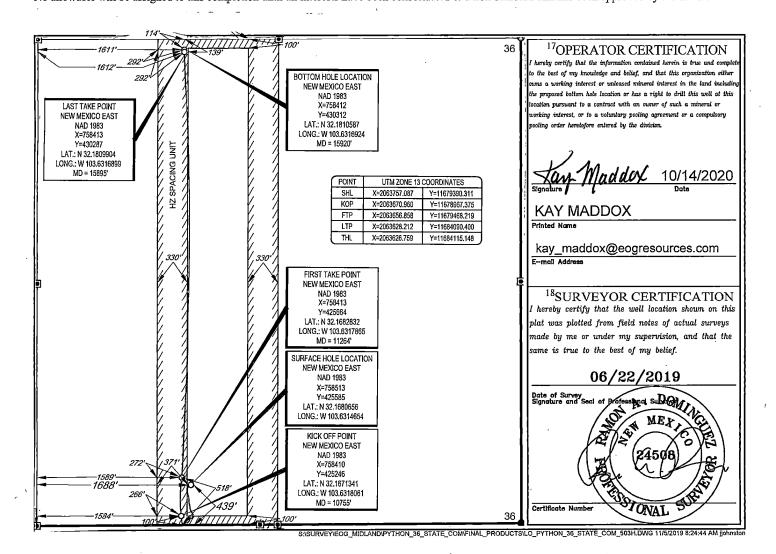

Feet from the

1611

East/West lin

WEST

District I
1625 N. French Dr., Hobbs, NM 88240
Phone: (575) 393-6161 Fax: (575) 393-0720
District II
811 S. First St., Artesia, NM 88210
Phone: (575) 748-1283 Fax: (575) 748-9720
District III
1000 Rio Brazos Road, Aztec, NM 87410
Phone: (505) 334-6178 Fax: (505) 334-6170
District IV
1220 S. St. Francis Dr., Santa Fe, NM 87505
Phone: (505) 476-3460 Fax: (505) 476-3462

UL or lot no.

C

<sup>2</sup>Dedicated Acres

160.00

<sup>1</sup>API Number

Section

Joint or Infill

36

Township

24-S

32-E

Consolidation Code

State of New Mexico
Energy, Minerals & Natural Resources
Department
OIL CONSERVATION DIVISION
1220 South St. Francis Dr.
Santa Fe, NM 87505

FORM C-102
Revised August 1, 2011
Submit one copy to appropriate
District Office

\_\_ AMENDED REPORT

County

LEA

### WELL LOCATION AND ACREAGE DEDICATION PLAT

| 30-0                    | 25-466                                     | 06       |       | 97964     |                          | WC025 G07 S       | 243225C; L0   | OWER BONE     | E SPRING 🗸               |  |
|-------------------------|--------------------------------------------|----------|-------|-----------|--------------------------|-------------------|---------------|---------------|--------------------------|--|
| <sup>4</sup> Property C | Code                                       |          |       |           | <sup>5</sup> Property N  | ame               |               |               | <sup>6</sup> Well Number |  |
| 320555                  |                                            |          |       | PY        | THON 36 S                | STATE COM         |               |               | 503H                     |  |
| OGRID 1                 | No.                                        |          |       |           | <sup>8</sup> Operator N  | lame              |               |               | <sup>9</sup> Elevation   |  |
| 737                     | 7                                          |          |       | EO        | G RESOUR                 | CES, INC.         |               |               | 3559'.                   |  |
|                         |                                            |          |       |           | <sup>10</sup> Surface Lo | ocation           |               | ,             |                          |  |
| UL or lot no.           | Section                                    | Township | Range | Lot Idn   | Feet from the            | North/South line  | Feet from the | East/West lin | e County                 |  |
| Ŋ                       | N 36 24-S 32-E - 439' SOUTH 1688' WEST LEA |          |       |           |                          |                   |               |               |                          |  |
| ·                       |                                            | •        | 11]   | Bottom Ho | le Location If D         | ifferent From Sur | face          | SL            |                          |  |

North/South line

NORTH

No allowable will be assigned to this completion until all interests have been consolidated or a non-standard unit has been approved by the division.

Feet from the

Lot Id:

<sup>5</sup>Order No.

| Intén    |               | As Dril         | led XX        | x       |               |       |              |       |             |       |        |             |               |               |
|----------|---------------|-----------------|---------------|---------|---------------|-------|--------------|-------|-------------|-------|--------|-------------|---------------|---------------|
| 30_0     | :<br>025-466  | നെ              |               |         |               |       |              |       |             |       |        |             |               |               |
| <u> </u> |               |                 | ]             |         |               | Dro   | norty N      |       | <del></del> |       |        |             |               | Well Number   |
| 1        | rator Na      |                 | INIO          |         |               | 1     | perty N      |       |             | TE 0  | ~ N #  |             |               |               |
| EO       | J RESC        | DURCES          | , INC         |         |               | PY    | THON         | 36    | SIA         | IE C  |        |             |               | 503H          |
|          |               |                 |               |         |               |       |              |       |             |       |        |             |               |               |
|          |               |                 |               |         |               |       |              |       |             |       |        |             |               | •             |
|          |               |                 |               |         |               |       |              |       |             |       |        |             |               |               |
|          |               |                 |               |         |               |       |              |       |             |       |        |             |               |               |
| Kick C   | Off Point     | (KOP)           |               |         |               |       |              |       |             |       |        |             |               |               |
|          | C 4!          |                 | T p           | 1       | F4            |       |              | 1./5  |             |       | F      | - F /\A/    | Carrata       |               |
| UL<br>N  | Section<br>36 | Township<br>24S | Range<br>32E  | Lot     | Feet<br>100   |       | From N       |       | Feet<br>158 |       | WE:    | n E/W<br>ST | County<br>LEA |               |
| Latitu   | 1             | 240             | OZL           |         | Longitu       | ıde   | 1000         |       | 100         | •     | V V L. | -           | NAD           | <del></del> - |
|          | <br>167134    | L1              |               |         | 103.          |       | 8061         |       |             |       |        |             | 1983          |               |
| 02.      |               |                 |               |         | 100.          |       | 0001         |       |             |       |        |             | 1000          |               |
|          | Take Poin     |                 | Г_            | 1       |               |       | T            |       | I = .       |       |        | -6          |               |               |
| UL<br>N  | Section<br>36 | Township 24S    | Range<br>32E  | Lot     | Feet<br>518   |       | From N       |       | Feet 158    |       | WE     | n E/W       | County<br>LEA |               |
| Latitu   | <u> </u>      | 243             | JZE           |         | Longitu       | .do   | 3001         |       | 130         | פ     | VVL    | 31          | NAD           |               |
|          | 168283        | 20              |               |         | _             |       | 7865         |       |             |       |        |             | 1983          |               |
| 3Z.      | 100203        | ) <u>Z</u>      |               |         | 103.          | 031   | 7005         |       |             |       |        |             | 1903          |               |
| _        |               | <b>. .</b>      |               |         |               |       |              |       |             |       |        |             |               |               |
| Last I   | ake Poin      | t (LIP)         |               |         |               |       |              |       |             |       |        |             |               |               |
| UL       | Section       | Township        | Range         | Lot     | Feet          | Fro   | m N/S        | Feet  |             | From  | E/W    | Count       | у             |               |
| C        | 36            | 24S             | 32E           |         | 139           | NC    | RTH          | 161   | 2           | WES   | T      | LEA         |               |               |
| Latitu   |               |                 | •             |         | Longitu       |       |              |       |             |       |        | NAD         |               |               |
| 32.      | 180990        | )4              |               |         | 103.          | 631   | 6899         |       |             |       |        | 1983        | 3             |               |
|          |               |                 |               |         |               |       |              |       |             |       |        |             |               |               |
|          |               |                 |               |         |               |       |              |       |             |       |        |             |               |               |
|          |               |                 |               |         |               |       |              |       |             |       |        |             |               |               |
| منطلة ما | مطاح المديية  | defining.       | علد برجا المد | - Haule | . a m t a l C | !     | ~ ! ! \.'.*? | Г     |             | 1     |        |             |               |               |
| is this  | well the      | defining v      | vell for the  | e Horiz | ontal S       | pacin | g Unit?      | Ľ     | 40          | _     |        |             |               |               |
|          |               |                 |               |         |               |       |              |       |             |       |        |             |               |               |
|          |               |                 | i             |         | 7             |       |              |       |             |       |        |             |               |               |
| Is this  | well an i     | infill well?    |               | YES     |               |       |              |       |             |       |        |             |               |               |
|          |               |                 |               |         |               |       |              |       |             |       |        |             |               |               |
|          |               |                 |               |         |               |       |              |       |             |       |        |             |               |               |
| If infil | ll is yes pl  | ease prov       | ide API if a  | availab | le, Ope       | rator | Name a       | and v | vell n      | umber | for I  | Definir     | g well fo     | r Horizontal  |
| Spaci    | ng Unit.      |                 |               |         |               |       |              |       |             |       |        |             |               |               |
|          |               |                 | 7             |         |               |       |              |       |             |       |        |             |               |               |
| API#     | )25-466       | 207             |               |         |               |       |              |       |             |       |        |             |               |               |
|          |               |                 |               |         |               |       | ,            | _     |             |       |        |             |               |               |
| 1 .      | rator Nar     |                 |               |         |               | 1     | perty N      |       |             |       |        |             |               | Well Number   |
| EO       | G RESC        | URCES           | , INC         |         |               | PY    | THON         | 36    | STA         | LE C  | MC     |             |               | 504H          |
|          |               |                 |               |         |               |       |              |       |             |       |        |             |               |               |

KZ 06/29/2018