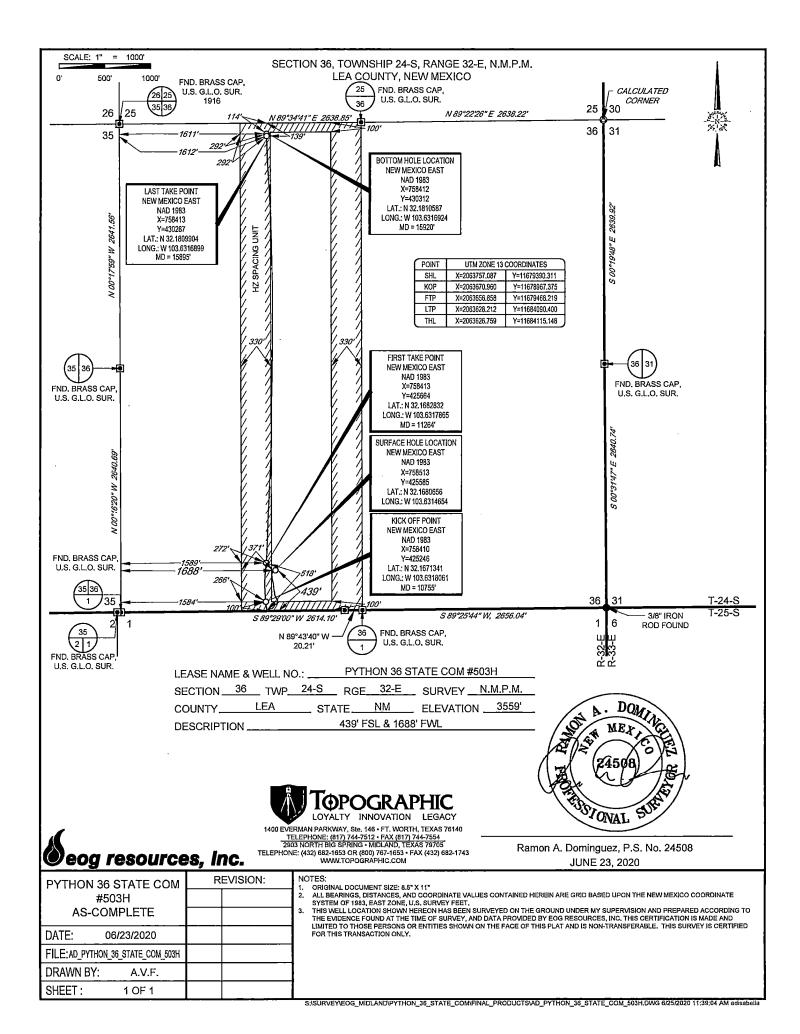

### WELL LOCATION AND ACREAGE DEDICATION PLAT

| 30-0                    | 25-466                                     | 06       |       | 97964     |                          | WC025 G07 S       | 243225C; L0   | OWER BONE     | E SPRING 🗸               |  |
|-------------------------|--------------------------------------------|----------|-------|-----------|--------------------------|-------------------|---------------|---------------|--------------------------|--|
| <sup>4</sup> Property C | Code                                       |          |       |           | <sup>5</sup> Property N  | ame               |               |               | <sup>6</sup> Well Number |  |
| 320555                  |                                            |          |       | PY        | THON 36 S                | STATE COM         |               |               | 503H                     |  |
| OGRID 1                 | No.                                        |          |       |           | <sup>8</sup> Operator N  | lame              |               |               | <sup>9</sup> Elevation   |  |
| 737                     | 7                                          |          |       | EO        | G RESOUR                 | CES, INC.         |               |               | 3559'.                   |  |
|                         |                                            |          |       |           | <sup>10</sup> Surface Lo | ocation           |               | ,             |                          |  |
| UL or lot no.           | Section                                    | Township | Range | Lot Idn   | Feet from the            | North/South line  | Feet from the | East/West lin | e County                 |  |
| Ŋ                       | N 36 24-S 32-E - 439' SOUTH 1688' WEST LEA |          |       |           |                          |                   |               |               |                          |  |
| ·                       |                                            | •        | 11]   | Bottom Ho | le Location If D         | ifferent From Sur | face          | SL            |                          |  |

| Intén    |               | As Dril         | led XX        | x       |               |       |              |       |             |       |        |             |               |               |
|----------|---------------|-----------------|---------------|---------|---------------|-------|--------------|-------|-------------|-------|--------|-------------|---------------|---------------|
| 30_0     | :<br>025-466  | നെ              |               |         |               |       |              |       |             |       |        |             |               |               |
| <u> </u> |               |                 | ]             |         |               | Dro   | norty N      |       | <del></del> |       |        |             |               | Well Number   |
| 1        | rator Na      |                 | INIO          |         |               | 1     | perty N      |       |             | TE 0  | ~ N #  |             |               |               |
| EO       | J RESC        | DURCES          | , INC         |         |               | PY    | THON         | 36    | SIA         | IE C  |        |             |               | 503H          |
|          |               |                 |               |         |               |       |              |       |             |       |        |             |               |               |
|          |               |                 |               |         |               |       |              |       |             |       |        |             |               | •             |
|          |               |                 |               |         |               |       |              |       |             |       |        |             |               |               |
|          |               |                 |               |         |               |       |              |       |             |       |        |             |               |               |
| Kick C   | Off Point     | (KOP)           |               |         |               |       |              |       |             |       |        |             |               |               |
|          | C 4!          |                 | T p           | 1       | F4            |       |              | 1./5  |             |       | F      | - F /\A/    | Carrata       |               |
| UL<br>N  | Section<br>36 | Township<br>24S | Range<br>32E  | Lot     | Feet<br>100   |       | From N       |       | Feet<br>158 |       | WE:    | n E/W<br>ST | County<br>LEA |               |
| Latitu   | 1             | 240             | OZL           |         | Longitu       | ıde   | 1000         |       | 100         | •     | V V L. | -           | NAD           | <del></del> - |
|          | <br>167134    | L1              |               |         | 103.          |       | 8061         |       |             |       |        |             | 1983          |               |
| 02.      |               |                 |               |         | 100.          |       | 0001         |       |             |       |        |             | 1000          |               |
|          | Take Poin     |                 | Г_            | 1       |               |       | T            |       | I = .       |       |        | -6          |               |               |
| UL<br>N  | Section<br>36 | Township 24S    | Range<br>32E  | Lot     | Feet<br>518   |       | From N       |       | Feet 158    |       | WE     | n E/W       | County<br>LEA |               |
| Latitu   | <u> </u>      | 243             | JZE           |         | Longitu       | .do   | 3001         |       | 130         | פ     | VVL    | 31          | NAD           |               |
|          | 168283        | 20              |               |         | _             |       | 7865         |       |             |       |        |             | 1983          |               |
| 3Z.      | 100203        | ) <u>Z</u>      |               |         | 103.          | 031   | 7005         |       |             |       |        |             | 1903          |               |
| _        |               | <b>. .</b>      |               |         |               |       |              |       |             |       |        |             |               |               |
| Last I   | ake Poin      | t (LIP)         |               |         |               |       |              |       |             |       |        |             |               |               |
| UL       | Section       | Township        | Range         | Lot     | Feet          | Fro   | m N/S        | Feet  |             | From  | E/W    | Count       | у             |               |
| C        | 36            | 24S             | 32E           |         | 139           | NC    | RTH          | 161   | 2           | WES   | T      | LEA         |               |               |
| Latitu   |               |                 | •             |         | Longitu       |       |              |       |             |       |        | NAD         |               |               |
| 32.      | 180990        | )4              |               |         | 103.          | 631   | 6899         |       |             |       |        | 1983        | 3             |               |
|          |               |                 |               |         |               |       |              |       |             |       |        |             |               |               |
|          |               |                 |               |         |               |       |              |       |             |       |        |             |               |               |
|          |               |                 |               |         |               |       |              |       |             |       |        |             |               |               |
| منطلة ما | مطاح المديية  | defining.       | علد برجا المد | - Haule | . a m t a l C | !     | ~ ! ! \.'.*? | Г     |             | 1     |        |             |               |               |
| is this  | well the      | defining v      | vell for the  | e Horiz | ontal S       | pacin | g Unit?      | Ľ     | 40          | _     |        |             |               |               |
|          |               |                 |               |         |               |       |              |       |             |       |        |             |               |               |
|          |               |                 | i             |         | 7             |       |              |       |             |       |        |             |               |               |
| Is this  | well an i     | infill well?    |               | YES     |               |       |              |       |             |       |        |             |               |               |
|          |               |                 |               |         |               |       |              |       |             |       |        |             |               |               |
|          |               |                 |               |         |               |       |              |       |             |       |        |             |               |               |
| If infil | ll is yes pl  | ease prov       | ide API if a  | availab | le, Ope       | rator | Name a       | and v | vell n      | umber | for I  | Definir     | g well fo     | r Horizontal  |
| Spaci    | ng Unit.      |                 |               |         |               |       |              |       |             |       |        |             |               |               |
|          |               |                 | 7             |         |               |       |              |       |             |       |        |             |               |               |
| API#     | )25-466       | 207             |               |         |               |       |              |       |             |       |        |             |               |               |
|          |               |                 |               |         |               |       | ,            | _     |             |       |        |             |               |               |
| 1 .      | rator Nar     |                 |               |         |               | 1     | perty N      |       |             |       |        |             |               | Well Number   |
| EO       | G RESC        | URCES           | , INC         |         |               | PY    | THON         | 36    | STA         | LE C  | MC     |             |               | 504H          |
|          |               |                 |               |         |               |       |              |       |             |       |        |             |               |               |