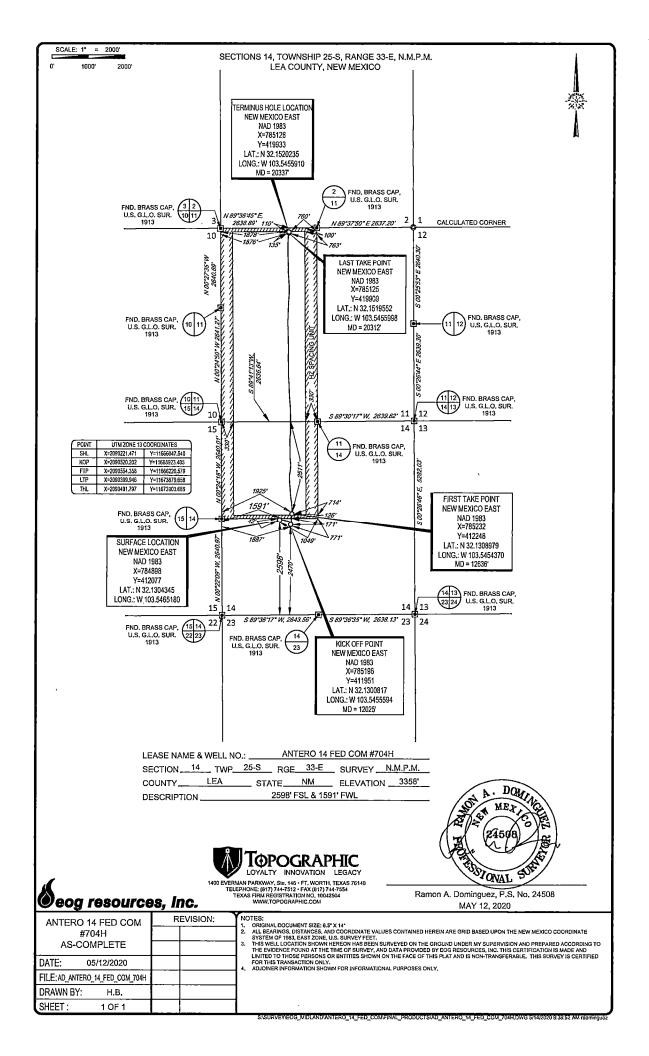

# WELL LOCATION AND ACREAGE DEDICATION PLAT

|   | <sup>1</sup> API Numbe | er  | <sup>2</sup> Pool Code      | <sup>3</sup> Pool Name | 1/ -                     |
|---|------------------------|-----|-----------------------------|------------------------|--------------------------|
|   | 30-025-468             | 323 | 98094                       | BOBCAT DRAW; UPPER WO  | LFCAMP /2                |
| 1 | ⁴Property Code         |     | <sup>5</sup> Pr             | operty Name            | <sup>6</sup> Well Number |
|   | 326481                 |     | ANTERO                      | 14 FED COM             | 704H                     |
|   | OGRID No.              |     | <sup>8</sup> O <sub>I</sub> | perator Name           | <sup>9</sup> Elevation   |
|   | 7377                   |     | EOG_RES                     | SOURCES, INC.          | 3358'                    |
|   | -                      |     | 100000                      | food Londian           |                          |

<sup>10</sup>Surface Location

| UL or lot no.                                                                                                              | Section 14 | Township 25-S | 33-E  | Lot Idn<br>— | Feet from the 2598' | North/South line SOUTH | Feet from the 1591' | East/West line WEST | County<br>LEA |  |
|----------------------------------------------------------------------------------------------------------------------------|------------|---------------|-------|--------------|---------------------|------------------------|---------------------|---------------------|---------------|--|
| <sup>11</sup> Bottom Hole Location If Different From Surface SL                                                            |            |               |       |              |                     |                        |                     |                     |               |  |
| UL or lot no.                                                                                                              | Section    | Township      | Range | Lot Idn      | Feet from the       | East/West line Count   |                     |                     |               |  |
| C                                                                                                                          | 11         | 25-S          | 33-E  | -            | 110'                | NORTH                  | 1878'               | WEST                | LEA           |  |
| <sup>12</sup> Dedicated Acres 1 <sup>13</sup> Joint or Infill 1 <sup>14</sup> Consolidation Code 1 <sup>15</sup> Order No. |            |               |       |              |                     |                        |                     |                     |               |  |
| 480.00                                                                                                                     |            |               |       |              |                     |                        |                     |                     |               |  |

No allowable will be assigned to this completion until all interests have been consolidated or a non-standard unit has been approved by the division.