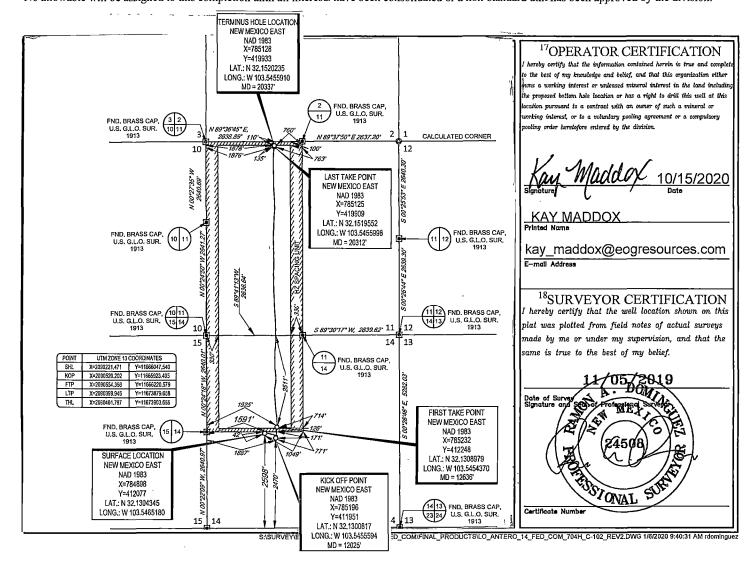

# WELL LOCATION AND ACREAGE DEDICATION PLAT

|   | <sup>1</sup> API Numbe | er  | <sup>2</sup> Pool Code      | <sup>3</sup> Pool Name | 1/ -                     |
|---|------------------------|-----|-----------------------------|------------------------|--------------------------|
|   | 30-025-468             | 323 | 98094                       | BOBCAT DRAW; UPPER WO  | LFCAMP /2                |
| 1 | ⁴Property Code         |     | <sup>5</sup> Pr             | operty Name            | <sup>6</sup> Well Number |
|   | 326481                 |     | ANTERO                      | 14 FED COM             | 704H                     |
|   | OGRID No.              |     | <sup>8</sup> O <sub>I</sub> | perator Name           | <sup>9</sup> Elevation   |
|   | 7377                   |     | EOG_RES                     | SOURCES, INC.          | 3358'                    |
|   | -                      |     | 100000                      | food Londian           |                          |

<sup>10</sup>Surface Location

| UL or lot no.                                                                                                              | Section 14 | Township 25-S | 33-E  | Lot Idn<br>— | Feet from the 2598' | North/South line SOUTH | Feet from the 1591' | East/West line WEST | County<br>LEA |  |
|----------------------------------------------------------------------------------------------------------------------------|------------|---------------|-------|--------------|---------------------|------------------------|---------------------|---------------------|---------------|--|
| <sup>11</sup> Bottom Hole Location If Different From Surface SL                                                            |            |               |       |              |                     |                        |                     |                     |               |  |
| UL or lot no.                                                                                                              | Section    | Township      | Range | Lot Idn      | Feet from the       | East/West line Count   |                     |                     |               |  |
| C                                                                                                                          | 11         | 25-S          | 33-E  | -            | 110'                | NORTH                  | 1878'               | WEST                | LEA           |  |
| <sup>12</sup> Dedicated Acres 1 <sup>13</sup> Joint or Infill 1 <sup>14</sup> Consolidation Code 1 <sup>15</sup> Order No. |            |               |       |              |                     |                        |                     |                     |               |  |
| 480.00                                                                                                                     |            |               |       |              |                     |                        |                     |                     |               |  |

No allowable will be assigned to this completion until all interests have been consolidated or a non-standard unit has been approved by the division.