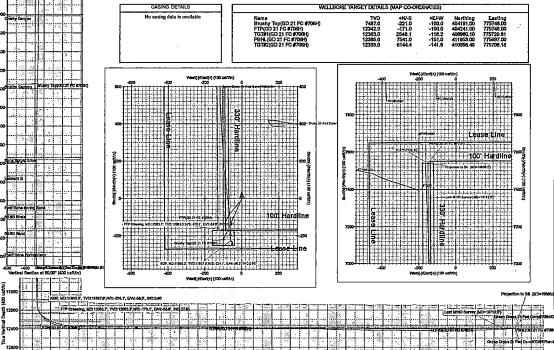

# **Midland PVA**

15 June, 2020

Midland PVA

EOG Resources - Midland Lea County, NM (NAD 83 NME) Local Co-ordinate Reference: TVD Reference: MD Reference: Well #706H KB = 25 @ 3395.0usft KB = 25 @ 3395.0usft Company: Project: Green Drake 21 Fed Com Site: Well: #706H North Reference: Grid Survey Calculation Method: Wellbore: : он Minimum Curvature Design: Database: .EDM Lea County, NM (NAD 83 NME) Project US State Plane 1983 North American Datum 1983 Map System: System Datum: Mean Sea Level Geo Datum: New Mexico Eastern Zone Map Zone: Green Drake 21 Fed Com Site 404,412.00 usft Northing: 32° 6' 34.354 N Easting: 103° 34' 33.335 W 0.40 ° 775,848.00 usft Longitude: Position Uncertainty: 0,0 usft Slot Radius: 13-3/16 " Grid Convergence: #706H Well Well Position 0.0 usft 404,412,00 usft 32° 6' 34.354 N +N/-S Northing: Latitude: Longitude: 103° 34' 33.335 W +E/-W 0.0 usft 775,848.00 usft Easting: Position Uncertainty 0.0 usft Ground Level: 3,370.0 usft Wellhead Elevation: usft

| Wellbore  | '- }_OH    | and the second second second second second |                 | الله الرابطة الرابطية الإساسية المستحد المستحد المستحدة المستحدة المستحدة المستحدة المستحدة المستحدة المستحدة |                 |                                                                                                                |        |
|-----------|------------|--------------------------------------------|-----------------|---------------------------------------------------------------------------------------------------------------|-----------------|----------------------------------------------------------------------------------------------------------------|--------|
| Magnetics | Model Name | Sample Date                                | Declination (*) | Dìp Angle                                                                                                     | Field Strength  | mainamanaman indesendendendendenden aus<br>1                                                                   | 1 20 E |
| - Italian | IGRF2020   | 6/6/2020                                   | 6.66            | 59.83                                                                                                         | 47,532.64437274 | minus kriiginis — artistis alais kalis |        |