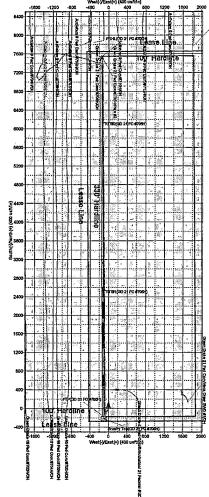

# **EOG Resources - Midland**

Lea County, NM (NAD 83 NME) Green Drake 21 Fed Com #706H OH

Design: OH

# **Midland PVA**

15 June, 2020

Midland PVA

EOG Resources - Midland Lea County, NM (NAD 83 NME) Local Co-ordinate Reference: TVD Reference: MD Reference: Well #706H KB = 25 @ 3395.0usft KB = 25 @ 3395.0usft Company: Project: Green Drake 21 Fed Com Site: Well: #706H North Reference: Grid Survey Calculation Method: Wellbore: : он Minimum Curvature Design: Database: .EDM Lea County, NM (NAD 83 NME) Project US State Plane 1983 North American Datum 1983 Map System: System Datum: Mean Sea Level Geo Datum: New Mexico Eastern Zone Map Zone: Green Drake 21 Fed Com Site 404,412.00 usft Northing: 32° 6' 34.354 N Easting: 103° 34' 33.335 W 0.40 ° 775,848.00 usft Longitude: Position Uncertainty: 0,0 usft Slot Radius: 13-3/16 " Grid Convergence: #706H Well Well Position 0.0 usft 404,412,00 usft 32° 6' 34.354 N +N/-S Northing: Latitude: Longitude: 103° 34' 33.335 W +E/-W 0.0 usft 775,848.00 usft Easting: Position Uncertainty 0.0 usft Ground Level: 3,370.0 usft Wellhead Elevation: usft

| Wellbore  | '- }_OH    | and the second second second second second |                 | الله الرابطة الرابطية الإساسية المستحد المستحد المستحدة المستحدة المستحدة المستحدة المستحدة المستحدة المستحدة |                 |                                                                                                                |        |
|-----------|------------|--------------------------------------------|-----------------|---------------------------------------------------------------------------------------------------------------|-----------------|----------------------------------------------------------------------------------------------------------------|--------|
| Magnetics | Model Name | Sample Date                                | Declination (*) | Dìp Angle                                                                                                     | Field Strength  | mainamanaman indesendendendendenden aus<br>1                                                                   | 1 20 E |
| - Italian | IGRF2020   | 6/6/2020                                   | 6.66            | 59.83                                                                                                         | 47,532.64437274 | minus kriiginis — artistis alais kalis |        |