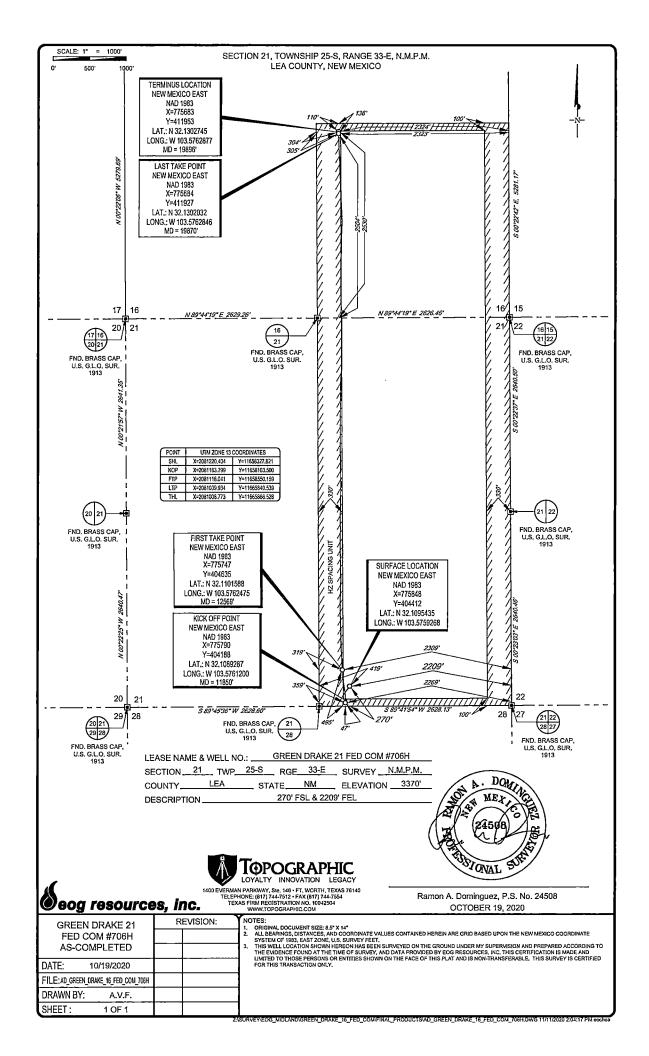

\_\_ AMENDED REPORT

WELL LOCATION AND ACREAGE DEDICATION PLAT

|     | 1             | API Number | r        |       | <sup>2</sup> Pool Code |                       |            | _         | <sup>3</sup> Pool N | ame     |                  | 1         | 12     |
|-----|---------------|------------|----------|-------|------------------------|-----------------------|------------|-----------|---------------------|---------|------------------|-----------|--------|
|     | 30-           | 025-47     | 176      | {     | 98180                  |                       | WC025      | G09 S2    | 253309P; L          | JPPER W | /OLFC            | AMP /     | Z      |
|     | ⁴Property C   | ode        |          |       |                        | <sup>5</sup> Property | Name       |           |                     |         | <sup>6</sup> Wel | ll Number |        |
|     | 328239        |            |          |       | GREEI                  | N DRAKE               | 21 FED     | COM       |                     |         | 7                | 06H       |        |
|     | OGRID N       | lo.        |          |       |                        | <sup>8</sup> Operato  | r Name     |           |                     | İ       | <sup>9</sup> E1  | levation  |        |
| ı   | 7377          | 1          |          |       | EO                     | G RESOU               | RCES, IN   | C.        |                     |         | 3                | 370'      |        |
|     |               |            |          |       |                        | <sup>10</sup> Surface | Location   |           |                     | -       |                  |           |        |
|     | UL or lot no. | Section    | Township | Range | Lot Idn                | Feet from th          | e North/Sc | outh line | Feet from the       | East/\  | West line        |           | County |
| - 1 |               |            | l ~ - ~  |       | I .                    |                       |            |           |                     |         | _ !              |           |        |

| U                                    | 21                     | 25-8                    | 33-E            | 1                      | 270                                        | SOUTH            | 2209  | EAST           | LEA    |  |  |  |
|--------------------------------------|------------------------|-------------------------|-----------------|------------------------|--------------------------------------------|------------------|-------|----------------|--------|--|--|--|
|                                      |                        | _                       | 11              | Bottom Ho              | Hole Location If Different From Surface SL |                  |       |                |        |  |  |  |
| UL or lot no.                        | Section                | Township                | Range           | Lot Idn                |                                            | North/South line |       | East/West line | County |  |  |  |
| J                                    | 16                     |                         |                 | _                      | 2530'                                      | SOUTH            | 2324' | EAST           | LEA    |  |  |  |
| <sup>12</sup> Dedicated Acres 480.00 | <sup>13</sup> Joint or | Infill <sup>14</sup> Co | onsolidation Co | de l <sup>15</sup> Ord | ier No.                                    |                  |       |                |        |  |  |  |

No allowable will be assigned to this completion until all interests have been consolidated or a non-standard unit has been approved by the division.

| Intent         | t                                      | As Dril      | lled xx      | х           |                       |       |                |          |              |             |         |                     |               |              |
|----------------|----------------------------------------|--------------|--------------|-------------|-----------------------|-------|----------------|----------|--------------|-------------|---------|---------------------|---------------|--------------|
| API #          | )25-471                                | <br>176      | ]            |             |                       |       |                |          |              |             |         |                     |               |              |
|                | rator Nar                              |              |              |             |                       | Pro   | perty N        | lame     | :            |             |         |                     | ·             | Well Number  |
| EO             | 3 RESC                                 | DURCES       | , INC        |             | ı                     | GR    | REEN I         | DRA      | KE 2         | 1 FE        | DEF     | RAL C               | OM            | 706H         |
|                |                                        |              |              |             |                       |       |                |          |              |             |         |                     |               | <u>_</u>     |
|                |                                        |              |              |             |                       |       |                |          |              |             |         |                     |               |              |
| م ا            |                                        | ****         |              |             |                       |       |                |          |              |             |         |                     |               |              |
|                | Off Point (                            |              |              | <del></del> |                       |       | <del></del>    |          | <del></del>  |             | T       |                     | r 7           |              |
| O<br>O         | Section 21                             | Township 25S | Range<br>33E | Lot         | Feet<br>47            |       | From N<br>SOU  |          | Feet 2269    |             | From    | n E/W<br>S <b>T</b> | County<br>LEA | I            |
| Latitu<br>32.1 | ide<br>108928                          | 37           | 1            |             | Longitu<br>103.       |       | 1200           |          | ,I           |             | ·       |                     | NAD<br>1983   |              |
|                |                                        |              |              |             |                       |       |                |          |              |             |         |                     |               |              |
| First 7        | Take Poin                              | ıt (FTP)     |              |             |                       |       |                |          |              |             |         |                     |               |              |
| UL             | Section 21                             | Township 25S | Range<br>33E | Lot         | Feet<br>495           |       | From N         |          | Feet<br>2309 |             | From    | n E/W               | County        |              |
| O<br>Latitu    | ــــــــــــــــــــــــــــــــــــــ | 255          | აა⊏          |             | Longitu               | ude   | 300            | <u> </u> | 2308         | 9           | EAC     | ) 1                 | LEA<br>NAD    |              |
| 1              | 110158                                 | 38           |              |             | _                     |       | 2475           |          |              |             |         |                     | 1983          |              |
|                |                                        | •            |              |             |                       |       |                | -        |              |             | _       |                     |               |              |
| _              | ake Poin                               |              | <del></del>  |             |                       |       |                |          |              |             |         | , —··-              |               |              |
| UL<br>J        | Section 16                             | Township 25S | Range<br>33E | Lot         | Feet<br>2504          |       | om N/S<br>OUTH | Feet 232 | 1            | From<br>EAS | -       | Count<br>LEA        | У             |              |
| Latitu         |                                        |              |              | 1           | Longitu               |       |                | <b>_</b> |              | _           |         | NAD                 | _             |              |
| 32.            | 130203                                 | 32           |              |             | 103.                  | 576   | 2846           |          |              |             |         | 1983                | <u> </u>      |              |
| Is this        | well the                               | e defining w | vell for tḥ  | e Horiz     | zontal S <sub>l</sub> | pacin | g Unit?        | , [i     | NO           | ]           |         |                     |               |              |
| Is this        | well an i                              | infill well? |              | YES         | ]                     |       |                |          |              |             |         |                     |               |              |
| Spacir         | ng Unit.                               | lease provi  | ide API if a | availab     | ole, Opei             | rator | Name           | and v    | vell nι      | umber       | r for [ | Definin             | ng well fo    | r Horizontal |
| 30-C           | )25-471                                | 179          |              |             |                       |       |                |          |              |             |         |                     |               |              |
| Ope            | rator Nar                              | ne:          | 1            |             |                       | Pro   | perty N        | lame     | :            |             |         |                     |               | Well Number  |
| EOC            | 3 RESC                                 | OURCES       | , INC        |             |                       | GR    | EEN [          | ORA      | KE 2         | 1 FE        | DER     | RAL C               | MO            | #709H        |