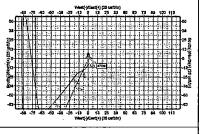

# **EOG Resources - Midland**

Lea County, NM (NAD 83 NME) Green Drake 21 Fed Com #706H OH

Design: OH

# **Midland PVA**

15 June, 2020

Midland PVA

EOG Resources - Midland Lea County, NM (NAD 83 NME) Local Co-ordinate Reference: TVD Reference: MD Reference: Well #706H KB = 25 @ 3395.0usft KB = 25 @ 3395.0usft Company: Project: Green Drake 21 Fed Com Site: Well: #706H North Reference: Grid Survey Calculation Method: Wellbore: : он Minimum Curvature Design: Database: .EDM Lea County, NM (NAD 83 NME) Project US State Plane 1983 North American Datum 1983 Map System: System Datum: Mean Sea Level Geo Datum: New Mexico Eastern Zone Map Zone: Green Drake 21 Fed Com Site 404,412.00 usft Northing: 32° 6' 34.354 N Easting: 103° 34' 33.335 W 0.40 ° 775,848.00 usft Longitude: Position Uncertainty: 0,0 usft Slot Radius: 13-3/16 " Grid Convergence: #706H Well Well Position 0.0 usft 404,412,00 usft 32° 6' 34.354 N +N/-S Northing: Latitude: Longitude: 103° 34' 33.335 W +E/-W 0.0 usft 775,848.00 usft Easting: Position Uncertainty 0.0 usft Ground Level: 3,370.0 usft Wellhead Elevation: usft

| Wellbore  | '- }_OH    | and the second second second second second |                 | الله الرابطة الرابطية الإساسية المستحد المستحد المستحدة المستحدة المستحدة المستحدة المستحدة المستحدة المستحدة |                 |                                                                                                                |        |
|-----------|------------|--------------------------------------------|-----------------|---------------------------------------------------------------------------------------------------------------|-----------------|----------------------------------------------------------------------------------------------------------------|--------|
| Magnetics | Model Name | Sample Date                                | Declination (*) | Dìp Angle                                                                                                     | Field Strength  | mainamanaman indesendendendendenden aus<br>1                                                                   | 1 20 E |
| - Italian | IGRF2020   | 6/6/2020                                   | 6.66            | 59.83                                                                                                         | 47,532.64437274 | minus kriiginis — artistis alais kalis |        |