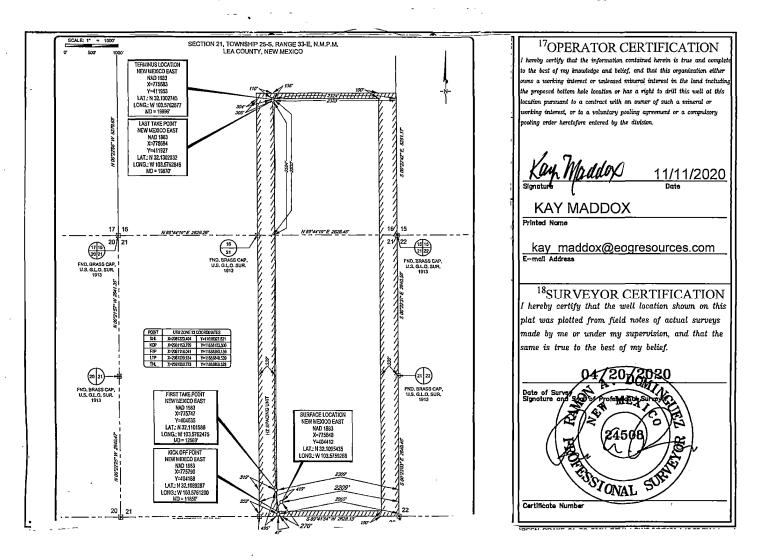

\_\_ AMENDED REPORT

WELL LOCATION AND ACREAGE DEDICATION PLAT

|     | 1             | API Number | r        |       | <sup>2</sup> Pool Code |                       |            | _         | <sup>3</sup> Pool N | ame     |                  | 1         | 12     |
|-----|---------------|------------|----------|-------|------------------------|-----------------------|------------|-----------|---------------------|---------|------------------|-----------|--------|
|     | 30-           | 025-47     | 176      | {     | 98180                  |                       | WC025      | G09 S2    | 253309P; L          | JPPER W | /OLFC            | AMP /     | Z      |
|     | ⁴Property C   | ode        |          |       |                        | <sup>5</sup> Property | Name       |           |                     |         | <sup>6</sup> Wel | ll Number |        |
|     | 328239        |            |          |       | GREEI                  | N DRAKE               | 21 FED     | COM       |                     |         | 7                | 06H       |        |
|     | OGRID N       | lo.        |          |       |                        | <sup>8</sup> Operato  | r Name     |           |                     | İ       | <sup>9</sup> E1  | levation  |        |
| ı   | 7377          | 1          |          |       | EO                     | G RESOU               | RCES, IN   | C.        |                     |         | 3                | 370'      |        |
|     |               |            |          |       |                        | <sup>10</sup> Surface | Location   |           |                     | -       |                  |           |        |
|     | UL or lot no. | Section    | Township | Range | Lot Idn                | Feet from th          | e North/Sc | outh line | Feet from the       | East/\  | West line        |           | County |
| - 1 |               |            | l ~ - ~  |       | I .                    |                       |            |           |                     |         | _ !              |           |        |

| U                                    | 21                     | 25-8                    | 33-E            | 1                      | 270                                        | SOUTH            | 2209  | EAST           | LEA    |  |  |  |
|--------------------------------------|------------------------|-------------------------|-----------------|------------------------|--------------------------------------------|------------------|-------|----------------|--------|--|--|--|
|                                      |                        | _                       | 11              | Bottom Ho              | Hole Location If Different From Surface SL |                  |       |                |        |  |  |  |
| UL or lot no.                        | Section                | Township                | Range           | Lot Idn                |                                            | North/South line |       | East/West line | County |  |  |  |
| J                                    | 16                     |                         |                 | _                      | 2530'                                      | SOUTH            | 2324' | EAST           | LEA    |  |  |  |
| <sup>12</sup> Dedicated Acres 480.00 | <sup>13</sup> Joint or | Infill <sup>14</sup> Co | onsolidation Co | de l <sup>15</sup> Ord | ier No.                                    |                  |       |                |        |  |  |  |

No allowable will be assigned to this completion until all interests have been consolidated or a non-standard unit has been approved by the division.

| Intent         | t                                      | As Dril      | lled xx      | х           |                       |       |                |          |              |             |         |                     |               |              |
|----------------|----------------------------------------|--------------|--------------|-------------|-----------------------|-------|----------------|----------|--------------|-------------|---------|---------------------|---------------|--------------|
| API #          | )25-471                                | <br>176      | ]            |             |                       |       |                |          |              |             |         |                     |               |              |
|                | rator Nar                              |              |              |             |                       | Pro   | perty N        | lame     | :            |             |         |                     | ·             | Well Number  |
| EO             | 3 RESC                                 | DURCES       | , INC        |             | ı                     | GR    | REEN I         | DRA      | KE 2         | 1 FE        | DEF     | RAL C               | OM            | 706H         |
|                |                                        |              |              |             |                       |       |                |          |              |             |         |                     |               | <u>_</u>     |
|                |                                        |              |              |             |                       |       |                |          |              |             |         |                     |               |              |
| م ا            |                                        | ****         |              |             |                       |       |                |          |              |             |         |                     |               |              |
|                | Off Point (                            |              |              | <del></del> |                       |       | <del></del>    |          | <del></del>  |             | T       |                     | r 7           |              |
| O<br>O         | Section 21                             | Township 25S | Range<br>33E | Lot         | Feet<br>47            |       | From N<br>SOU  |          | Feet 2269    |             | From    | n E/W<br>S <b>T</b> | County<br>LEA | I            |
| Latitu<br>32.1 | ide<br>108928                          | 37           | 1            |             | Longitu<br>103.       |       | 1200           |          | ,I           |             | ·       |                     | NAD<br>1983   |              |
|                |                                        |              |              |             |                       |       |                |          |              |             |         |                     |               |              |
| First 7        | Take Poin                              | ıt (FTP)     |              |             |                       |       |                |          |              |             |         |                     |               |              |
| UL             | Section 21                             | Township 25S | Range<br>33E | Lot         | Feet<br>495           |       | From N         |          | Feet<br>2309 |             | From    | n E/W               | County        |              |
| O<br>Latitu    | ــــــــــــــــــــــــــــــــــــــ | 255          | აა⊏          |             | Longitu               | ude   | 300            | <u> </u> | 2308         | 9           | EAC     | ) 1                 | LEA<br>NAD    |              |
| 1              | 110158                                 | 38           |              |             | _                     |       | 2475           |          |              |             |         |                     | 1983          |              |
|                |                                        | •            |              |             |                       |       |                | -        |              |             | _       |                     |               |              |
| _              | ake Poin                               |              | <del></del>  |             |                       |       |                |          |              |             |         | , —··-              |               |              |
| UL<br>J        | Section 16                             | Township 25S | Range<br>33E | Lot         | Feet<br>2504          |       | om N/S<br>OUTH | Feet 232 | 1            | From<br>EAS | -       | Count<br>LEA        | У             |              |
| Latitu         |                                        |              |              | 1           | Longitu               |       |                | <b>_</b> |              | _           |         | NAD                 | _             |              |
| 32.            | 130203                                 | 32           |              |             | 103.                  | 576   | 2846           |          |              |             |         | 1983                | <u> </u>      |              |
| Is this        | well the                               | e defining w | vell for tḥ  | e Horiz     | zontal S <sub>l</sub> | pacin | g Unit?        | , [i     | NO           | ]           |         |                     |               |              |
| Is this        | well an i                              | infill well? |              | YES         | ]                     |       |                |          |              |             |         |                     |               |              |
| Spacir         | ng Unit.                               | lease provi  | ide API if a | availab     | ole, Opei             | rator | Name           | and v    | vell nι      | umber       | r for [ | Definin             | ng well fo    | r Horizontal |
| 30-C           | )25-471                                | 179          |              |             |                       |       |                |          |              |             |         |                     |               |              |
| Ope            | rator Nar                              | ne:          | 1            |             |                       | Pro   | perty N        | lame     | :            |             |         |                     |               | Well Number  |
| EOC            | 3 RESC                                 | OURCES       | , INC        |             |                       | GR    | EEN [          | ORA      | KE 2         | 1 FE        | DER     | RAL C               | MO            | #709H        |