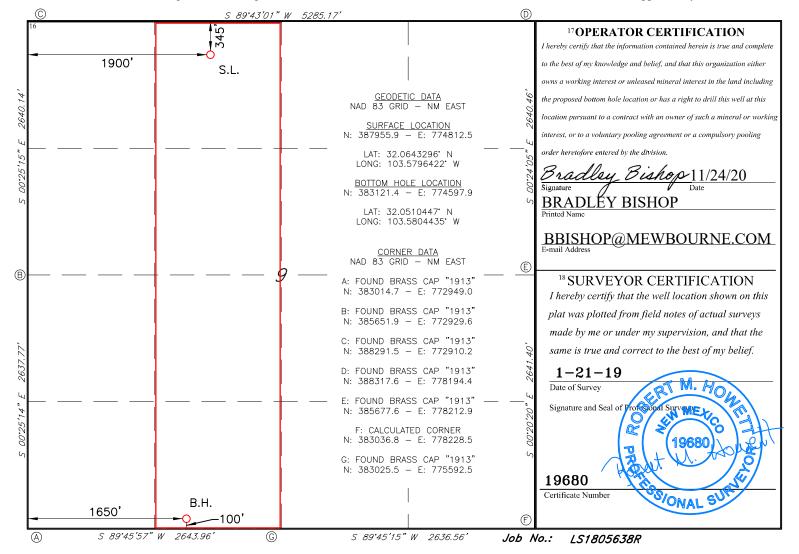

## WELL LOCATION AND ACREAGE DEDICATION PLAT

| 1 API Number                                | <sup>2</sup> Pool Code | <sup>3</sup> Pool Name |                |  |  |  |  |  |
|---------------------------------------------|------------------------|------------------------|----------------|--|--|--|--|--|
| 30-025-48039                                | 98097                  | SANDERS TANK UPPER W   | UPPER WOLFCAMP |  |  |  |  |  |
| <sup>4</sup> Property Code<br><b>329858</b> |                        | 5 Property Name        |                |  |  |  |  |  |
| 329858                                      | SALADO DRA             | 1 H                    |                |  |  |  |  |  |
| 7 OGRID NO.                                 |                        | 8 Operator Name        |                |  |  |  |  |  |
| 14744                                       | MEWBOUF                | RNE OIL COMPANY        | 3308'          |  |  |  |  |  |
|                                             |                        |                        |                |  |  |  |  |  |

<sup>10</sup> Surface Location

| UL or lot no.                                                | Section | Township | Range     | Lot Idn   | Feet from the | North/South line | Feet From the | East/West line | County |  |
|--------------------------------------------------------------|---------|----------|-----------|-----------|---------------|------------------|---------------|----------------|--------|--|
| C                                                            | 9       | 26S      | 33E       |           | 345           | NORTH            | 1900          | WEST           | LEA    |  |
| <sup>11</sup> Bottom Hole Location If Different From Surface |         |          |           |           |               |                  |               |                |        |  |
| UL or lot no.                                                | Section | Township | Range     | Lot Idn   | Feet from the | North/South line | Feet from the | East/West line | County |  |
| N                                                            | 9       | 26S      | 33E       |           | 100           | SOUTH            | 1650          | WEST           | LEA    |  |
| 12 Dedicated Acres 13 Joint or Infill 14 Consolidation Code  |         |          | Code 15 ( | Order No. |               |                  |               |                |        |  |
| 160                                                          |         |          |           |           |               |                  |               |                |        |  |