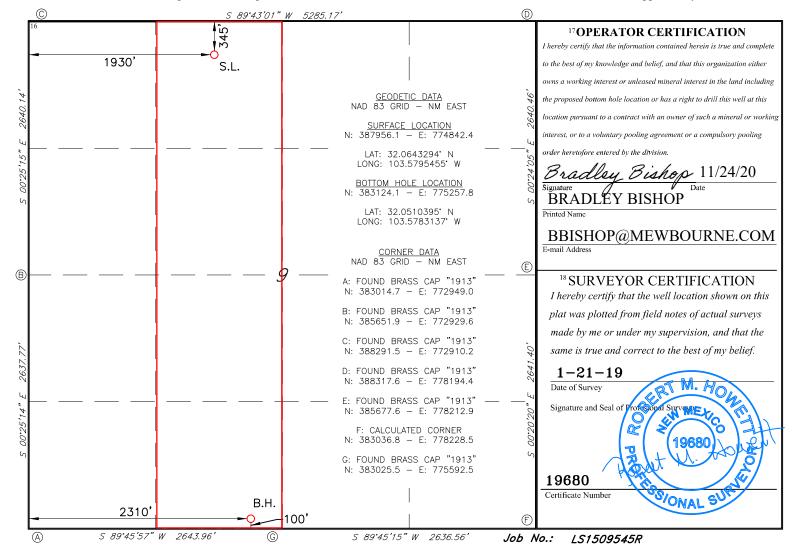

## WELL LOCATION AND ACREAGE DEDICATION PLAT

| 30-025-48040               |  | <sup>2</sup> Pool Code | <sup>3</sup> Pool Name |               |  |
|----------------------------|--|------------------------|------------------------|---------------|--|
|                            |  | 98097                  | LFCAMP                 |               |  |
| <sup>4</sup> Property Code |  | 5 Pro                  | operty Name            | 6 Well Number |  |
| 321557                     |  | SALADO DRAW            | 9 W1CN FED COM         | 2H            |  |
| 7 OGRID NO.                |  | 8 Op                   | <sup>9</sup> Elevation |               |  |
| 14744                      |  | MEWBOURNE              | E OIL COMPANY          | 3308'         |  |

<sup>10</sup> Surface Location

| UL or lot no.                                                | Section    | Township     | Range         | Lot Idn   | Feet from the | North/South line | Feet From the | East/West line | County |  |  |
|--------------------------------------------------------------|------------|--------------|---------------|-----------|---------------|------------------|---------------|----------------|--------|--|--|
| C                                                            | 9          | 26S          | 33E           |           | 345           | NORTH            | 1930          | WEST           | LEA    |  |  |
| <sup>11</sup> Bottom Hole Location If Different From Surface |            |              |               |           |               |                  |               |                |        |  |  |
| UL or lot no.                                                | Section    | Township     | Range         | Lot Idn   | Feet from the | North/South line | Feet from the | East/West line | County |  |  |
| N                                                            | 9          | 26S          | 33E           |           | 100           | SOUTH            | 2310          | WEST           | LEA    |  |  |
| 12 Dedicated Acres                                           | s 13 Joint | or Infill 14 | Consolidation | Code 15 ( | Order No.     |                  |               |                |        |  |  |
| 160                                                          |            |              |               |           |               |                  |               |                |        |  |  |