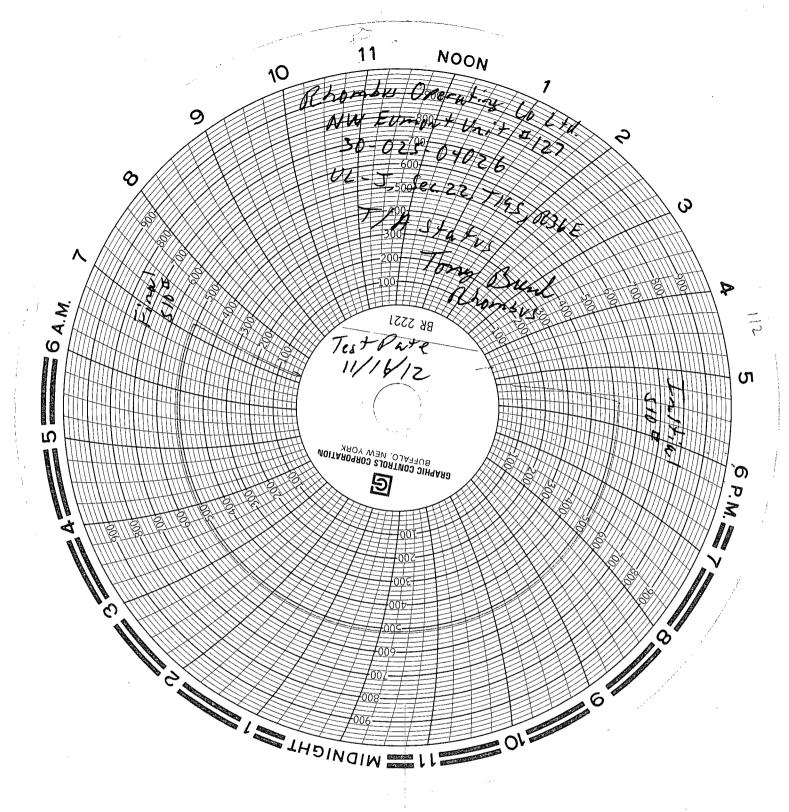

| <i>ĕ</i> ,                                                                                                                                                                                                                                                                                                                                                                                                                                                                                                                                                                                                                                                                                                                                                                                                                                                                                                                                                                                                                                                                                                                                                                                                                                                                                                                                                                                                                                                                                                                                                                                                                                                                                                                                                                                                                                                                                                                                                                                                                                                                                                                                                                                                              |                                                                                                                                                              |
|-------------------------------------------------------------------------------------------------------------------------------------------------------------------------------------------------------------------------------------------------------------------------------------------------------------------------------------------------------------------------------------------------------------------------------------------------------------------------------------------------------------------------------------------------------------------------------------------------------------------------------------------------------------------------------------------------------------------------------------------------------------------------------------------------------------------------------------------------------------------------------------------------------------------------------------------------------------------------------------------------------------------------------------------------------------------------------------------------------------------------------------------------------------------------------------------------------------------------------------------------------------------------------------------------------------------------------------------------------------------------------------------------------------------------------------------------------------------------------------------------------------------------------------------------------------------------------------------------------------------------------------------------------------------------------------------------------------------------------------------------------------------------------------------------------------------------------------------------------------------------------------------------------------------------------------------------------------------------------------------------------------------------------------------------------------------------------------------------------------------------------------------------------------------------------------------------------------------------|--------------------------------------------------------------------------------------------------------------------------------------------------------------|
| Submit I Copy To Appropriate District Office District I = (575) 393-6161 Energy, Minerals and Natural Resources 1625 N. French Dr., Hobbs, NM 88240 District II = (575) 748-1283 811 S. First St., Artesia, NM 882160BBS OCCOIL CONSERVATION DIVISION District III = (505) 334-6178 1000 Rio Brazos Rd., Aztec, NM 87410 District IV = (505) 476-3460 NOV 1 1220 S. St. Francis Dr., Santa Fe, NM 87505                                                                                                                                                                                                                                                                                                                                                                                                                                                                                                                                                                                                                                                                                                                                                                                                                                                                                                                                                                                                                                                                                                                                                                                                                                                                                                                                                                                                                                                                                                                                                                                                                                                                                                                                                                                                                 | Form C-103 Revised August 1, 2011  WELL API NO. 3002504026  5. Indicate Type of Lease STATE FEE  6. State Oil & Gas Lease No.                                |
|                                                                                                                                                                                                                                                                                                                                                                                                                                                                                                                                                                                                                                                                                                                                                                                                                                                                                                                                                                                                                                                                                                                                                                                                                                                                                                                                                                                                                                                                                                                                                                                                                                                                                                                                                                                                                                                                                                                                                                                                                                                                                                                                                                                                                         | 7. Lease Name or Unit Agreement Name  Northwest Europt Vait  8. Well Number 127  9. OGRID Number 19111  10. Pool name or Wildcat  Europt Yates Phisers Oveen |
| 4. Well Location Unit Letter J: 1780 feet from the South line and 1650 feet from the Fast line Section ZZ Township 195 Range 36 E NMPM County Lea  11. Elevation (Show whether DR, RKB, RT, GR, etc.)  12. Check Appropriate Box to Indicate Nature of Notice, Report or Other Data                                                                                                                                                                                                                                                                                                                                                                                                                                                                                                                                                                                                                                                                                                                                                                                                                                                                                                                                                                                                                                                                                                                                                                                                                                                                                                                                                                                                                                                                                                                                                                                                                                                                                                                                                                                                                                                                                                                                     |                                                                                                                                                              |
| NOTICE OF INTENTION TO:  PERFORM REMEDIAL WORK   PLUG AND ABANDON   REMEDIAL WORK   ALTERING CASING    TEMPORARILY ABANDON   CHANGE PLANS   COMMENCE DRILLING OPNS   P AND A    PULL OR ALTER CASING   MULTIPLE COMPL   CASING/CEMENT JOB    OTHER:   OTHER:   OTHER:   DEFENCE OF    13. Describe proposed or completed operations. (Clearly state all pertinent details, and give pertinent dates, including estimated date                                                                                                                                                                                                                                                                                                                                                                                                                                                                                                                                                                                                                                                                                                                                                                                                                                                                                                                                                                                                                                                                                                                                                                                                                                                                                                                                                                                                                                                                                                                                                                                                                                                                                                                                                                                           |                                                                                                                                                              |
| of starting any proposed work). SEE RULE 19.15.7.14 NMAC. For Multiple Completions: Attach wellbore diagram of proposed completion or recompletion.  Test well to 500 to held for 30 minutes  for extension of TA Status                                                                                                                                                                                                                                                                                                                                                                                                                                                                                                                                                                                                                                                                                                                                                                                                                                                                                                                                                                                                                                                                                                                                                                                                                                                                                                                                                                                                                                                                                                                                                                                                                                                                                                                                                                                                                                                                                                                                                                                                |                                                                                                                                                              |
| Chart Attache This Approx Abandonm  Rig Release Date:                                                                                                                                                                                                                                                                                                                                                                                                                                                                                                                                                                                                                                                                                                                                                                                                                                                                                                                                                                                                                                                                                                                                                                                                                                                                                                                                                                                                                                                                                                                                                                                                                                                                                                                                                                                                                                                                                                                                                                                                                                                                                                                                                                   | val of Temporary _16-2013<br>ent Expires                                                                                                                     |
| Type or print name Tony Bunch E-mail address \$\frac{48bunch 0}{48bunch 0}\$ E-mail address \$\frac{11/16/12}{48bunch 0}\$ E-mail address \$\frac{48bunch 0}{48bunch 0}\$ E-mail address \$\frac{18bunch 0}{48bu |                                                                                                                                                              |
| APPROVED BY: TITLE ST. MAGE Conditions of Approval (if any):                                                                                                                                                                                                                                                                                                                                                                                                                                                                                                                                                                                                                                                                                                                                                                                                                                                                                                                                                                                                                                                                                                                                                                                                                                                                                                                                                                                                                                                                                                                                                                                                                                                                                                                                                                                                                                                                                                                                                                                                                                                                                                                                                            | DATE 11-20-2012                                                                                                                                              |