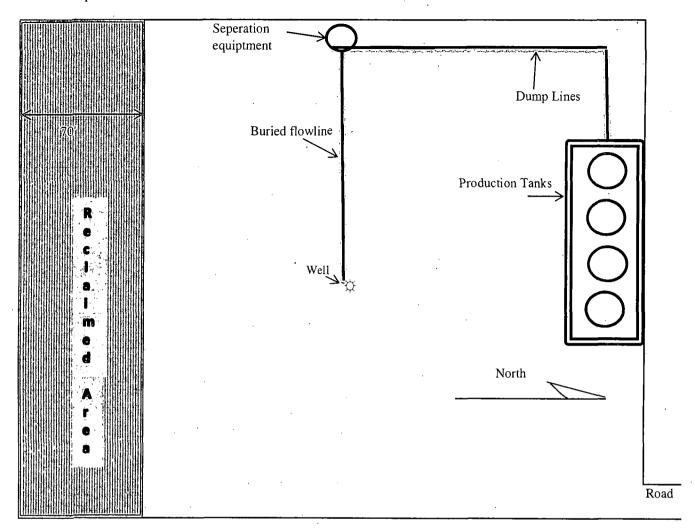

|                                                                                                                                                                                                                                                         |                                                                                                                                             | 1                                                                             |                                                   |                                             | 13-6                                                                                  |                                                                           |
|---------------------------------------------------------------------------------------------------------------------------------------------------------------------------------------------------------------------------------------------------------|---------------------------------------------------------------------------------------------------------------------------------------------|-------------------------------------------------------------------------------|---------------------------------------------------|---------------------------------------------|---------------------------------------------------------------------------------------|---------------------------------------------------------------------------|
|                                                                                                                                                                                                                                                         | UNITED STATES<br>EPARTMENT OF THE II<br>UREAU OF LAND MANA                                                                                  | NTERIOR                                                                       | OCD                                               | Hobbs                                       | . OMB No<br>Expires:                                                                  | APPROVED<br>O. 1004-0135<br>July 31, 2010                                 |
|                                                                                                                                                                                                                                                         |                                                                                                                                             |                                                                               |                                                   |                                             | 5. Lease Serial No.<br>NMNM0127A                                                      |                                                                           |
| SUNDRY NOTICES AND REPORTS ON W<br>Do not use this form for proposals to drill or to re<br>abandoned well. Use form 3160-3 (APD) for such p                                                                                                             |                                                                                                                                             |                                                                               | enter an<br>proposals.<br>HOBBS OCD               |                                             | 6. If Indian, Allottee or Tribe Name                                                  |                                                                           |
| SUBMIT IN TRIPLICATE - Other instructions on reverse side.                                                                                                                                                                                              |                                                                                                                                             |                                                                               |                                                   |                                             | 7. If Unit or CA/Agree                                                                | ement, Name and/or No.                                                    |
| DEC 0 6 2012                                                                                                                                                                                                                                            |                                                                                                                                             |                                                                               |                                                   |                                             |                                                                                       |                                                                           |
| 1. Type of Well  ☐ Gas Well ☐ Other                                                                                                                                                                                                                     |                                                                                                                                             |                                                                               |                                                   |                                             | 8. Well Name and No.<br>SALADO DRAW                                                   | 9 AP FED COM 1H                                                           |
| 2. Name of Operator Contact: JACKIE LATHAN RECEIVED  MEWBOURNE OIL COMPANY E-Mail: jlathan@mewbourne.com                                                                                                                                                |                                                                                                                                             |                                                                               |                                                   |                                             | 9. API Well No.<br>30-025-40755                                                       |                                                                           |
| 3a. Address<br>PO BOX 5270<br>HOBBS, NM 88241                                                                                                                                                                                                           |                                                                                                                                             | 3b. Phone No. (include area code) Ph: 575-393-5905 Fx: 575-397-6252           |                                                   |                                             | 10. Field and Pool, or Exploratory BONE SPRING Red Hills: Upper BS 8                  |                                                                           |
| 4. Location of Well (Footage, Sec., T., R., M., or Survey Description)                                                                                                                                                                                  |                                                                                                                                             |                                                                               | **                                                |                                             | 11. County or Parish,                                                                 |                                                                           |
| Sec 9 T26S R33E NENE 310FNL 380FEL                                                                                                                                                                                                                      |                                                                                                                                             |                                                                               |                                                   |                                             | LEA COUNTY, I                                                                         | MM /                                                                      |
| 12. CHECK APPR                                                                                                                                                                                                                                          | ROPRIATE BOX(ES) TO                                                                                                                         | INDICATE NAT                                                                  | URE OF N                                          | OTICE, R                                    | EPORT, OR OTHE                                                                        | R DATA                                                                    |
| TYPE OF SUBMISSION                                                                                                                                                                                                                                      | TYPE OF ACTION                                                                                                                              |                                                                               |                                                   |                                             |                                                                                       |                                                                           |
| Notice of Intent                                                                                                                                                                                                                                        | ☐ Acidize                                                                                                                                   | ☐ Deepen ☐ Produ                                                              |                                                   | Product                                     | tion (Start/Resume)                                                                   | ☐ Water Shut-Off                                                          |
| <del></del>                                                                                                                                                                                                                                             | ☐ Alter Casing                                                                                                                              | ☐ Fracture Treat                                                              |                                                   | □ Reclam                                    | ation                                                                                 | □ Well Integrity                                                          |
| ☐ Subsequent Report                                                                                                                                                                                                                                     | ☐ Casing Repair ☐ New Construction                                                                                                          |                                                                               | Recomplete                                        |                                             | Other Production Facility                                                             |                                                                           |
| ☐ Final Abandonment Notice                                                                                                                                                                                                                              | Change Plans                                                                                                                                | <b>—</b>                                                                      |                                                   | Temporarily Abandon Changes  Water Disposal |                                                                                       |                                                                           |
| •                                                                                                                                                                                                                                                       | Convert to Injection                                                                                                                        | t to Injection Plug Back                                                      |                                                   |                                             |                                                                                       |                                                                           |
| 13. Describe Proposed or Completed Ope<br>If the proposal is to deepen directions<br>Attach the Bond under which the woi<br>following completion of the involved<br>testing has been completed. Final At<br>determined that the site is ready for final | ally or recomplete horizontally,<br>rk will be performed or provide<br>operations. If the operation res<br>pandonment Notices shall be file | give subsurface location<br>the Bond No. on file w<br>ults in a multiple comp | ns and measure<br>ith BLM/BIA.<br>Detion or recor | ed and true ve<br>Required sunpletion in a  | ertical depths of all pertin<br>bsequent reports shall be<br>new interval, a Form 316 | ent markers and zones.<br>filed within 30 days<br>0-4 shall be filed once |
| Mewbourne Oil Co. would like                                                                                                                                                                                                                            | to move the production fa                                                                                                                   | cilities to the Wes                                                           | t and North                                       |                                             |                                                                                       |                                                                           |
| location. Tanks will be to the see attached diagram of prod                                                                                                                                                                                             |                                                                                                                                             | ptment will be to th                                                          | ne wast                                           | 460                                         | • •                                                                                   | ,:                                                                        |
| J .                                                                                                                                                                                                                                                     | North                                                                                                                                       |                                                                               | W-2.                                              | •                                           |                                                                                       |                                                                           |
|                                                                                                                                                                                                                                                         |                                                                                                                                             |                                                                               |                                                   |                                             |                                                                                       |                                                                           |
| Bond on file: NM1693, Nation                                                                                                                                                                                                                            |                                                                                                                                             |                                                                               |                                                   |                                             |                                                                                       |                                                                           |
| OK- Tarrer Nys                                                                                                                                                                                                                                          | m, BLM 12/3                                                                                                                                 | <i> </i> 17                                                                   |                                                   |                                             |                                                                                       |                                                                           |
| APD COAS                                                                                                                                                                                                                                                | apply.                                                                                                                                      |                                                                               |                                                   |                                             |                                                                                       |                                                                           |
| 14. Thereby certify that the foregoing is                                                                                                                                                                                                               | Electronic Submission #1 For MEWBOU                                                                                                         | RNE OIL COMPĂNY                                                               | <ol><li>sent to the</li></ol>                     | e Hobbs                                     | •                                                                                     |                                                                           |
| Name(Printed/Typed) JACKIE LA                                                                                                                                                                                                                           | r processing by KU<br>Title                                                                                                                 |                                                                               |                                                   | •                                           |                                                                                       |                                                                           |
| Traine(1 timem 1 ypen) JAONIE LA                                                                                                                                                                                                                        |                                                                                                                                             | ride                                                                          | AUTHOR                                            | IIZEU NEP                                   | PRESENTATIVE                                                                          |                                                                           |
|                                                                                                                                                                                                                                                         |                                                                                                                                             |                                                                               |                                                   |                                             |                                                                                       |                                                                           |