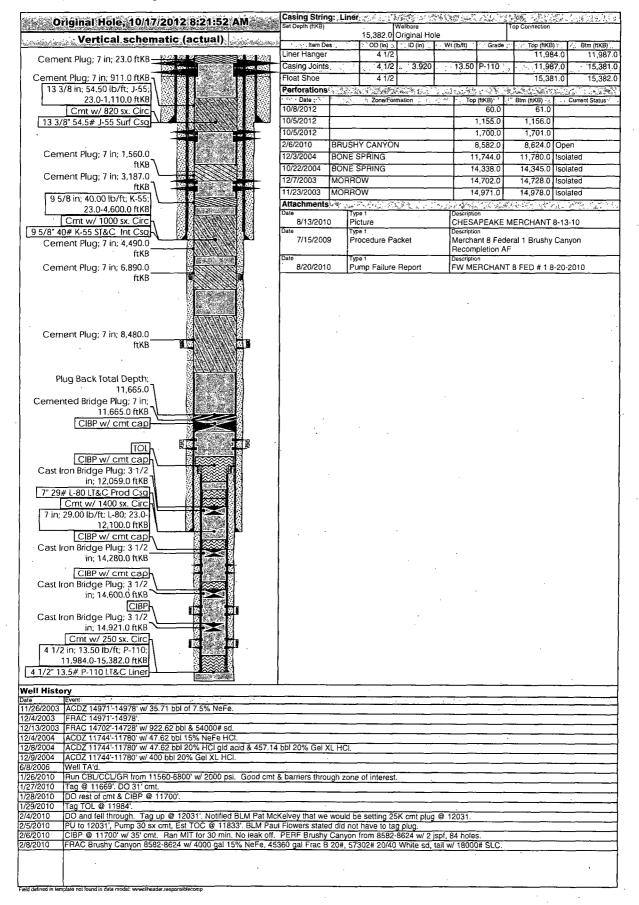

WORKSTRING - TBIH OPEN ENDED AND TAGGED TOC @ 911' - TOH - R/U WIRELINE TO 60'PERFORATED THE CASING - POH AND VERIFIED ALL SHOTS FIRED - R/D WIRELINE - CLOSED BOP & ESTABLISHED PUMP IN/CIRCULATIONRATE - N/D BOP & N/U WELLHEAD FLANGE - MIXED AND CIRCULATED 25 SX CLASS "C" CEMENT BACK TO THE SURFACE - SECURED THE WELL & BEGAN RIGGING DOWN EQUIPMENT - WELL IS P/A - FINAL REPORT.

CHK PN 819462

### **CURRENT WELLBORE SCHEMATIC**

**WELL: MERCHANT 8 FEDERAL 1(CVX)** FIELD: SAPPHIRE PROSPECT

COUNTY: LEA STATE: NEW MEXICO

LOCATION: 880.0 FSL & 1,760.0 FWL SEC 10, BLK,

ELEVATION: 3,571.0 GR -- 3,594.0 RKB TD: 15,400.0 PBTD: Original Hole - 11,665.0 STATUS: P & A

API: 3002536318 SPUD DATE: 8/25/2003 RIG RELEASE: 10/28/2003 FIRST SALES: 12/23/2003 **WELLBORE TYPE: VERTICAL** 

PROP #: 819462