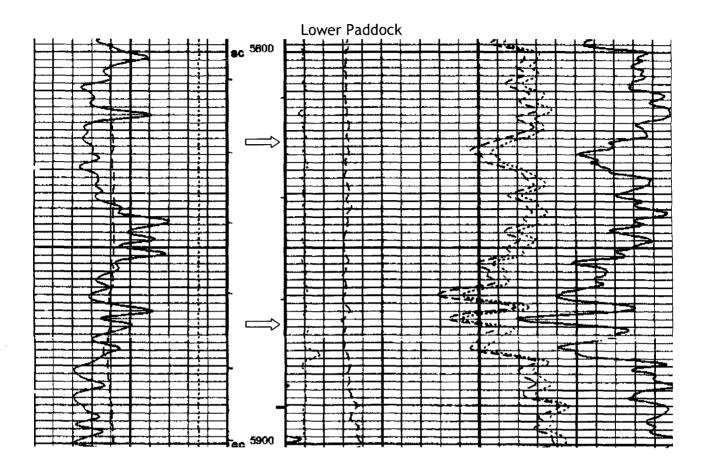

RDMO WSU and all rentals.
- 15)Initiate a corrosion inhibitor program if H2S was detected.

**Note:** Plans are to pump test the Paddock recompletion in the Maljamar 15 Fed #1 for 6 months.

At the 6 month point, if desired and allowed, the production from the Paddock will then be commingled with the ABO & Wolfcamp. If commingling is not allowed or desired, then BLM & Partner approvals/conditions will be sought to either

- Cement squeeze the Paddock and return the well to production in the ABO/Wolfcamp only OR
- Permantely plugback the well below the Paddock and then produce the well from the Paddock only.

The Paddock interval is located within the Glorieta formation. The Glorieta top is listed @ 5,500' with the base being located at 6,922' (which is the top of the Tubb).



,

.

,

.





•

• •

.



5



#### RODSTAR-V for Windows 3.1 for Windows

Company: Devon

Well: Maljamar 15-1

@ Theta Enterprises, Inc. Tel: (714) 526-8878 Page 1 of 3 User: Kale Jackson Date: 9/23/2011

Disk file: Maljamar 15-1.rsvx Comment: Bad ass engineer

|                                                                                                                                                                                                                                        | INPL                                                                                                         | JT DATA                                                                                                                                                    |                    | CALCULATED RESULTS