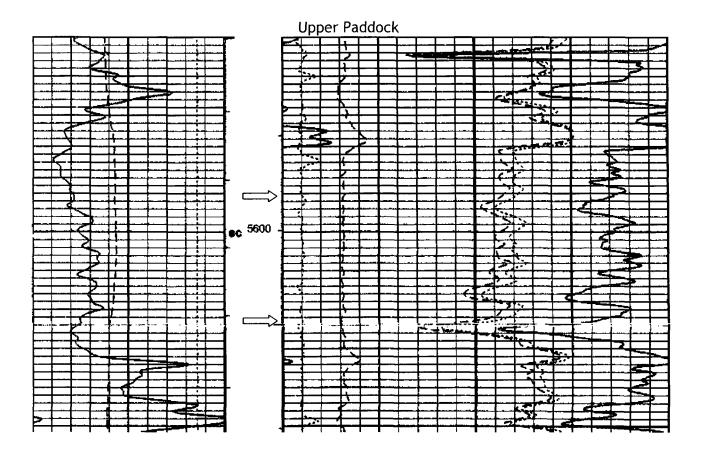

l rentals.
- 15)Initiate a corrosion inhibitor program if H2S was detected.

**Note:** Plans are to pump test the Paddock recompletion in the Maljamar 15 Fed #1 for 6 months.

At the 6 month point, if desired and allowed, the production from the Paddock will then be commingled with the ABO & Wolfcamp. If commingling is not allowed or desired, then BLM & Partner approvals/conditions will be sought to either

- Cement squeeze the Paddock and return the well to production in the ABO/Wolfcamp only OR
- Permantely plugback the well below the Paddock and then produce the well from the Paddock only.

The Paddock interval is located within the Glorieta formation. The Glorieta top is listed @ 5,500' with the base being located at 6,922' (which is the top of the Tubb).



,

.

,

.





•

• •

.



5



#### RODSTAR-V for Windows 3.1 for Windows

Company: Devon

Well: Maljamar 15-1

@ Theta Enterprises, Inc. Tel: (714) 526-8878 Page 1 of 3 User: Kale Jackson Date: 9/23/2011

Disk file: Maljamar 15-1.rsvx Comment: Bad ass engineer

|                                                                                                                                                                                                                                        | INPL                                                                                                         | JT DATA                                                                                                                                                    |                    | CALCULATED RESULTS