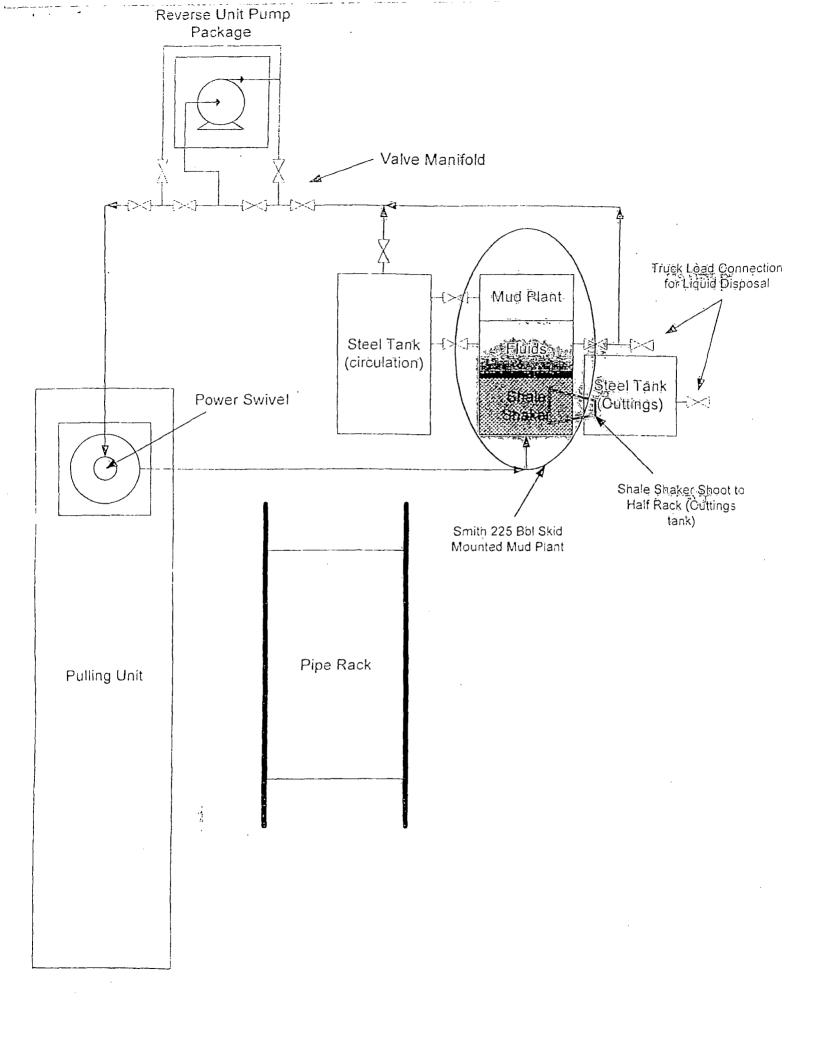

•

1

.

New Mexico-Drilling Daily Circulating System Inspection For-Closed Loop Systems

| Wellname: | Permit #: | Rig Mobe Date:   |  |
|-----------|-----------|------------------|--|
| County:   |           | Rig DemoberDate: |  |

All circulating:systems:torbe:inspected:DAULY during/drilling-operations. \*Any leak of the steel tanks, lines or pumps shall be reported to the NMOCD and repaired within 48 hours.

Page \_\_\_\_ of \_\_\_\_