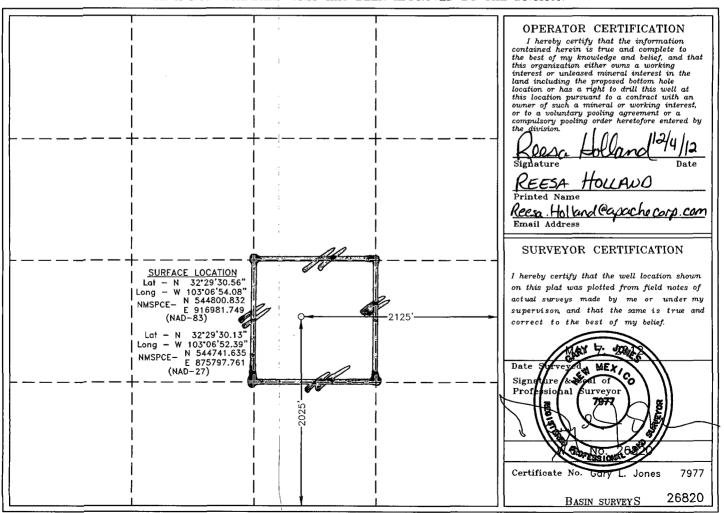

## RECEIVED

☐ AMENDED REPORT

| WELL | LOCATION | AND | ACREAGE | DEDICATION | PLAT |
|------|----------|-----|---------|------------|------|
|------|----------|-----|---------|------------|------|

| 30-025 -407            | Pool Code 22,900                        | EUNICE; B-T-D, NORTH          |
|------------------------|-----------------------------------------|-------------------------------|
| Property Code<br>35023 | - · · · · · · · · · · · · · · · · · · · | erty Name Well Number BDU 130 |
| 0GRID No.<br>87.3      | •                                       | tor Name Elevation 3474'      |

## Surface Location

| Γ | UL or lot No. | Section | Township | Range | Lot Idn | Feet from the | North/South line | Feet from the | East/West line | County |
|---|---------------|---------|----------|-------|---------|---------------|------------------|---------------|----------------|--------|
|   | J             | 12      | 21 S     | 37 E  | ,       | 2025          | SOUTH            | 2125          | EAST           | LEA    |

## Bottom Hole Location If Different From Surface

| UL or lot No.   | Section | Township    | Range       | Lot Idn | Feet from the | North/South line | Feet from the | East/West line | County |  |
|-----------------|---------|-------------|-------------|---------|---------------|------------------|---------------|----------------|--------|--|
| Dedicated Acres | Joint o | r Infill Co | nsolidation | Code Or | der No.       |                  | <u></u>       |                |        |  |
| 40              |         |             |             |         |               |                  |               |                |        |  |