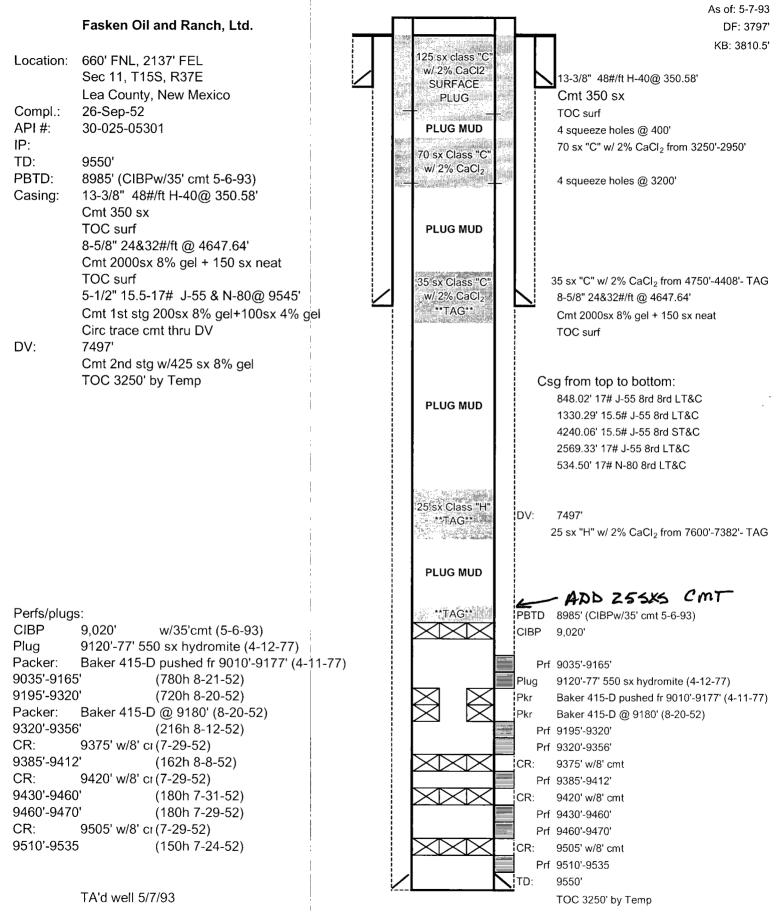

- 1. Notify NMOCD of intent to plug and abandon. Confirm with Kim Tyson that pit permits have been obtained.
- 2. Make sure mast anchors have been tested and tagged in the last 24 months.
- 3. Receive +/- 9000' of 2-3/8" EUE 8rd N-80 tubing and tubing subs, 2 sets of pipe racks, catwalk, and 3K manual BOP with 2-3/8" pipe rams and blind rams.
- 4. Set matting boards, pipe racks and catwalk. RUPU.
- 5. NDWH and NU 3K manual BOP with 2-3/8" pipe rams.
- 6. RIW with 2-3/8" EUE 8rd N-80 tubing open-ended and tag cement of 5-1/2" CIBP @ PBTD 8,985'. Notify Midland Office of the results. SPDT 2.5 5X5 CMT @ Tag
- 7. Pick up +/- 5' and pump enough mud laden brine to bring top of mud to 7600'.
- 8. POW and LD tubing with EOT @ 7600'.
- Pump enough mud laden brine water to bring top of mud to 4750', followed by a 5 bbl fresh water spacer ahead of cement. Mix and spot 25 sx Class "H" cement (15.6 ppg, 1.18 ft<sup>3</sup>/sx yield) at7600'. TOC should be @ +/- 7382'. Stand back 3000' of tubing and WOC for 4 hours. RIW with tubing, tag cement, and notify Midland office and NMOCD of results. If TOC is below 7447', mix and spot additional cement to achieve noted TOC.

- 10. POW and LD tubing with EOT @ 4750'.
- 11. Pump enough mud laden brine water to bring top of mud to 3250', followed by a 5 bbl fresh water spacer ahead of cement. Mix and spot 35 sx Class "C" cement (14.8 ppg, 1.32 ft<sup>3</sup>/sx yield) with 2% CaCl<sub>2</sub>at4750'. TOC should be @ 4408'. Stand back 2000' of tubing and WOC for 4 hours. RIW with tubing, tag cement, and notify Midland office and NMOCD of results. If TOC is below 4597', mix and spot additional cement to achieve noted TOC.
- 12. POW and LD all but 2900' of tubing. Stand remainder of tubing in derrick.
- 13. RU wireline crew and 3k psi lubricator. RIW and perforate 5-1/2" casing @ 3200',(4h, 1 jspf). POW with guns and confirm all guns fired.
- 14. Set5-1/2" tension packer @ 2900'.
- 15. Establish injection rate into squeeze holes and report results to Midland office.
- 16. Mix and circulate 70 sx Class "C" with 2% CaCl<sub>2</sub>cement through perforations displacing cement inside tubing to 2950'.
- 17. Unseat packer and displace casing with mud laden brine water to surface. LD all but 2 joints of tubing.
- 18. RU wireline crew and RIW and perforate 5-1/2" casing @ 400' (4h, 1 jspf). POW and confirm all guns fired.
- 19. RIW with 2 joints of tubing and 5-1/2" tension packerat 60'. Establish injection rate into perforations.
- 20. Mix and circulate 125sx Class "C" with 2% CaCl<sub>2</sub> cement through perforations to surface on backside.Unseat packer and fill remainder of casing with cement to surface.

- 21. Dig out wellheads and cut off below "A" section wellhead. Weld cap and dry hole marker on top of 13-3/8" casing stub. Install 1" 2000 psi ball valve on top of dry hole marker plate, pack valve in grease, close valve, and remove handle.
- 22. Send 2-3/8" tubing and wellheads to Midland for inspection.

3

23. RDPU and release all rental equipment. Dig out mast anchors. Clean location. Rip caliche on location and install access barrier as per BLM stipulations.

## Denton No. 14

## Proposed