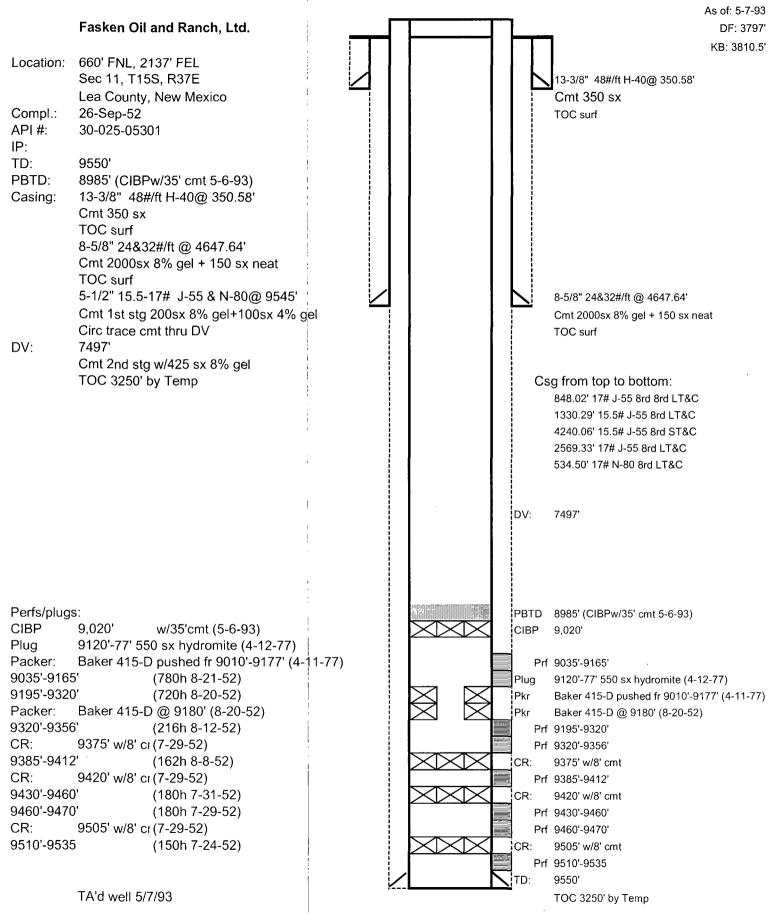

| OBJECTIVE:                                                                                                                                                                                                                                                                                                                                                                                                                                                                                                                                                                                                                                                                                                                                                                                                                                                                                                                                                                                                                                                                                                                                                                                                                                                                                                                                                                                                                                                                                                                                                                                                                                                                                                                                                                                                                                                                                                                                                                                                                                                                                                                     | P&A                                                                                                     |
|--------------------------------------------------------------------------------------------------------------------------------------------------------------------------------------------------------------------------------------------------------------------------------------------------------------------------------------------------------------------------------------------------------------------------------------------------------------------------------------------------------------------------------------------------------------------------------------------------------------------------------------------------------------------------------------------------------------------------------------------------------------------------------------------------------------------------------------------------------------------------------------------------------------------------------------------------------------------------------------------------------------------------------------------------------------------------------------------------------------------------------------------------------------------------------------------------------------------------------------------------------------------------------------------------------------------------------------------------------------------------------------------------------------------------------------------------------------------------------------------------------------------------------------------------------------------------------------------------------------------------------------------------------------------------------------------------------------------------------------------------------------------------------------------------------------------------------------------------------------------------------------------------------------------------------------------------------------------------------------------------------------------------------------------------------------------------------------------------------------------------------|---------------------------------------------------------------------------------------------------------|
| WELL DATA: Elevation:                                                                                                                                                                                                                                                                                                                                                                                                                                                                                                                                                                                                                                                                                                                                                                                                                                                                                                                                                                                                                                                                                                                                                                                                                                                                                                                                                                                                                                                                                                                                                                                                                                                                                                                                                                                                                                                                                                                                                                                                                                                                                                          | 3810.5' KB                                                                                              |
| TD:                                                                                                                                                                                                                                                                                                                                                                                                                                                                                                                                                                                                                                                                                                                                                                                                                                                                                                                                                                                                                                                                                                                                                                                                                                                                                                                                                                                                                                                                                                                                                                                                                                                                                                                                                                                                                                                                                                                                                                                                                                                                                                                            | 9550'                                                                                                   |
| PBTD:<br>Casing:                                                                                                                                                                                                                                                                                                                                                                                                                                                                                                                                                                                                                                                                                                                                                                                                                                                                                                                                                                                                                                                                                                                                                                                                                                                                                                                                                                                                                                                                                                                                                                                                                                                                                                                                                                                                                                                                                                                                                                                                                                                                                                               | 8985'(CIBP @ 9020' w/ 35' cmt 5-6-93)<br>13 3/8", 48#, H-40 @ 350' w/ 350 sxs to surface                |
|                                                                                                                                                                                                                                                                                                                                                                                                                                                                                                                                                                                                                                                                                                                                                                                                                                                                                                                                                                                                                                                                                                                                                                                                                                                                                                                                                                                                                                                                                                                                                                                                                                                                                                                                                                                                                                                                                                                                                                                                                                                                                                                                | 8 5/8", 24 &32# @ 4647' W/ 2000 sxs to surface                                                          |
| a series and the series of the | 5 ½", 15.5 & 17#, J-55, N-80 LT&C @ 9545 <u>'</u> cmt w/<br>625sxs, DV tool @ 7497'.TOC @ 3,250' by TS. |
| Perfs:                                                                                                                                                                                                                                                                                                                                                                                                                                                                                                                                                                                                                                                                                                                                                                                                                                                                                                                                                                                                                                                                                                                                                                                                                                                                                                                                                                                                                                                                                                                                                                                                                                                                                                                                                                                                                                                                                                                                                                                                                                                                                                                         | Wolfcamp9032'-9535'                                                                                     |

- 1. Notify NMOCD of intent to plug and abandon. Confirm with Kim Tyson that pit permits have been obtained.
- 2. Make sure mast anchors have been tested and tagged in the last 24 months.
- 3. Receive +/- 9000' of 2-3/8" EUE 8rd N-80 tubing and tubing subs, 2 sets of pipe racks, catwalk, and 3K manual BOP with 2-3/8" pipe rams and blind rams.
- 4. Set matting boards, pipe racks and catwalk. RUPU.
- 5. NDWH and NU 3K manual BOP with 2-3/8" pipe rams.
- 6. RIW with 2-3/8" EUE 8rd N-80 tubing open-ended and tag cement of 5-1/2" CIBP @ PBTD 8,985'. Notify Midland Office of the results. SPDT 2.5 5X5 CMT @ Tag
- 7. Pick up +/- 5' and pump enough mud laden brine to bring top of mud to 7600'.
- 8. POW and LD tubing with EOT @ 7600'.
- Pump enough mud laden brine water to bring top of mud to 4750', followed by a 5 bbl fresh water spacer ahead of cement. Mix and spot 25 sx Class "H" cement (15.6 ppg, 1.18 ft<sup>3</sup>/sx yield) at7600'. TOC should be @ +/- 7382'. Stand back 3000' of tubing and WOC for 4 hours. RIW with tubing, tag cement, and notify Midland office and NMOCD of results. If TOC is below 7447', mix and spot additional cement to achieve noted TOC.

- 10. POW and LD tubing with EOT @ 4750'.
- 11. Pump enough mud laden brine water to bring top of mud to 3250', followed by a 5 bbl fresh water spacer ahead of cement. Mix and spot 35 sx Class "C" cement (14.8 ppg, 1.32 ft<sup>3</sup>/sx yield) with 2% CaCl<sub>2</sub>at4750'. TOC should be @ 4408'. Stand back 2000' of tubing and WOC for 4 hours. RIW with tubing, tag cement, and notify Midland office and NMOCD of results. If TOC is below 4597', mix and spot additional cement to achieve noted TOC.
- 12. POW and LD all but 2900' of tubing. Stand remainder of tubing in derrick.
- 13. RU wireline crew and 3k psi lubricator. RIW and perforate 5-1/2" casing @ 3200',(4h, 1 jspf). POW with guns and confirm all guns fired.
- 14. Set5-1/2" tension packer @ 2900'.
- 15. Establish injection rate into squeeze holes and report results to Midland office.
- 16. Mix and circulate 70 sx Class "C" with 2% CaCl<sub>2</sub>cement through perforations displacing cement inside tubing to 2950'.
- 17. Unseat packer and displace casing with mud laden brine water to surface. LD all but 2 joints of tubing.
- 18. RU wireline crew and RIW and perforate 5-1/2" casing @ 400' (4h, 1 jspf). POW and confirm all guns fired.
- 19. RIW with 2 joints of tubing and 5-1/2" tension packerat 60'. Establish injection rate into perforations.
- 20. Mix and circulate 125sx Class "C" with 2% CaCl<sub>2</sub> cement through perforations to surface on backside.Unseat packer and fill remainder of casing with cement to surface.

- 21. Dig out wellheads and cut off below "A" section wellhead. Weld cap and dry hole marker on top of 13-3/8" casing stub. Install 1" 2000 psi ball valve on top of dry hole marker plate, pack valve in grease, close valve, and remove handle.
- 22. Send 2-3/8" tubing and wellheads to Midland for inspection.

3

23. RDPU and release all rental equipment. Dig out mast anchors. Clean location. Rip caliche on location and install access barrier as per BLM stipulations.

## Denton No. 14

## Current

cwb 4-24-06 Denton 14 wb diagram.xls