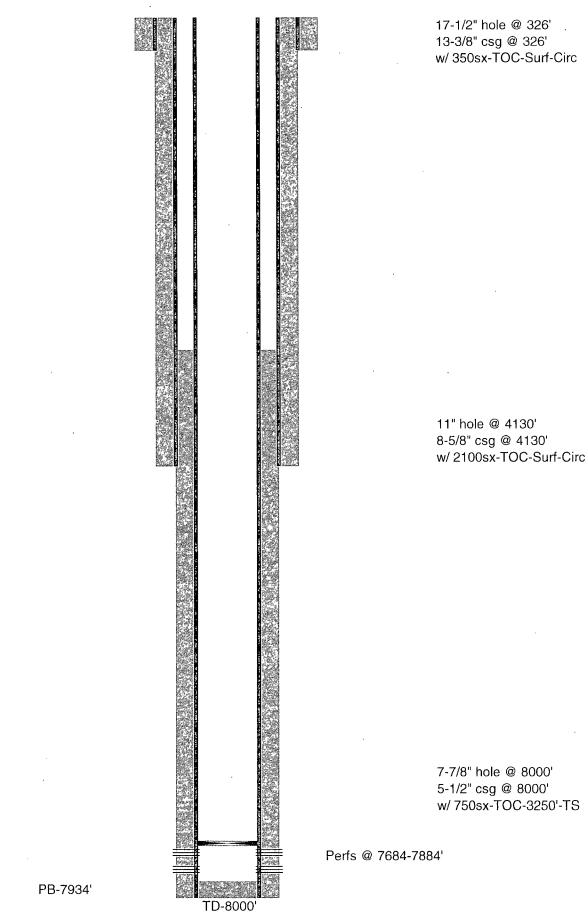

OXY USA Inc. - Current West Dollarhide Devonian Unit #120 API No. 30-025-28401

17-1/2" hole @ 326' 13-3/8" csg @ 326' w/ 350sx-TOC-Surf-Circ

11" hole @ 4130' 8-5/8" csg @ 4130' w/ 2100sx-TOC-Surf-Circ

7-7/8" hole @ 8000' 5-1/2" csg @ 8000' w/ 750sx-TOC-3250'-TS

Perfs @ 7684-7884'

PB-7934'

OXY USA Inc. - Proposed West Dollarhide Devonian Unit #120 API No. 30-025-28401

CIBP @ 7634'