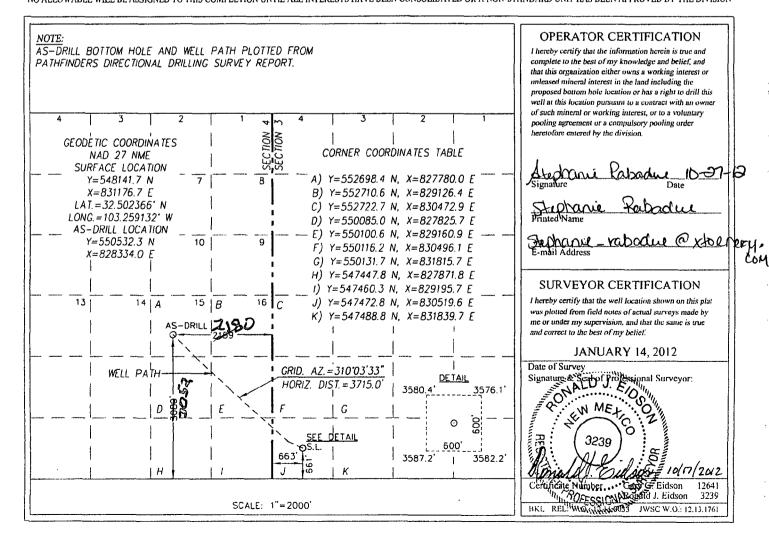

MAMENDED REPORT

WÊLL LOCATION AND ACREAGE DEDICATION PLAT

As Drilled

| API Number    | Pool Code  | Pool Name     | lame      |  |  |
|---------------|------------|---------------|-----------|--|--|
| 30-025-04454  | 23000      | n Andres      |           |  |  |
| Property Code |            | Well Number   |           |  |  |
| 300717        | EUNICE MON | 262H          |           |  |  |
| OGRID No.     |            | Operator Name | Elevation |  |  |
| 005380        | X          | ΓO ENERGY     | 3582'     |  |  |

Surface Location

| UL or lot No. | Section | Township | Range | Lot Idn | Feet from the | North/South line | Feet from the | East/West line | County |
|---------------|---------|----------|-------|---------|---------------|------------------|---------------|----------------|--------|
| M             | 3       | 21-S     | 36-E  |         | 661           | SOUTH            | 663           | WEST           | LEA    |

Bottom Hole Location If Different From Surface

| or lot No.       | Section  | Township | Range          | Lot ldn | Feet from the | North/South line | Feet from the   | East/West line | County |
|------------------|----------|----------|----------------|---------|---------------|------------------|-----------------|----------------|--------|
| 10 <sub>15</sub> | 4        | 21-S     | 36-E           |         | 3080          | SOUTH            | 2159            | EAST           | LEA    |
| Dedicated Acres  | Joint or | Infill C | onsolidation C | ode Ord | er No. 3052   |                  | <del>2180</del> |                |        |
| 160              |          |          |                |         |               |                  |                 |                |        |