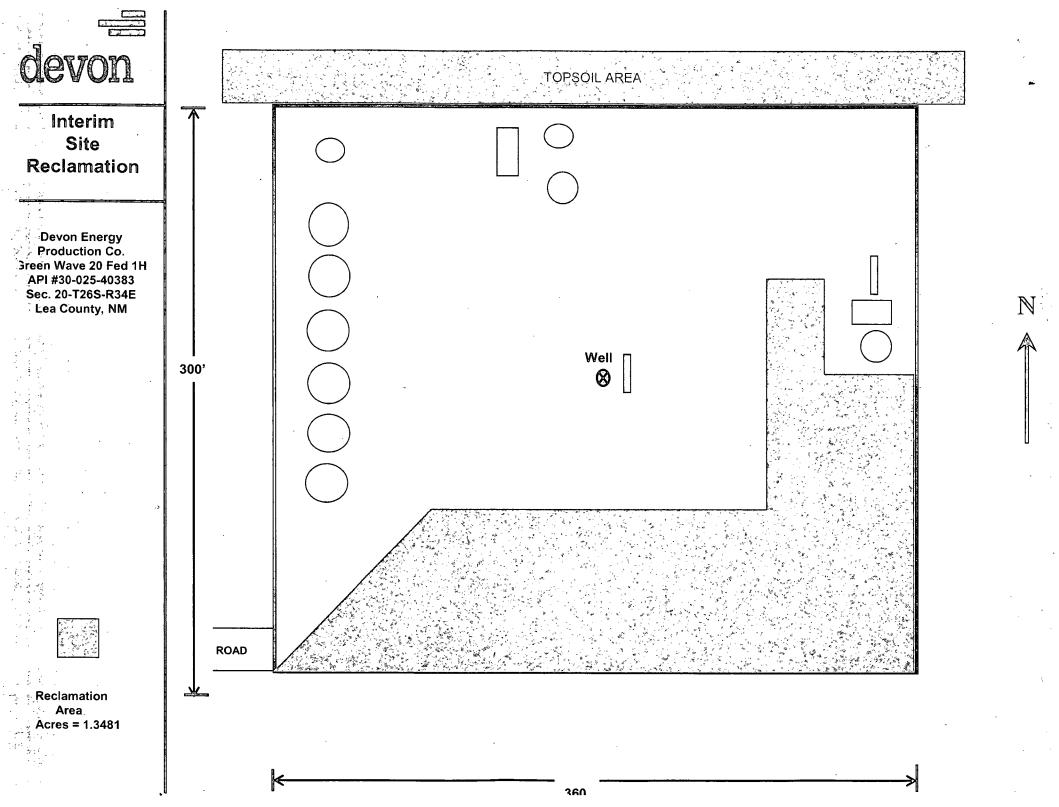

| Form 3160-5<br>(August 2007)<br>HOBBS OCD<br>UNITED STATES<br>DEPARTMENT OF THE INTERIOR<br>JAN 1 5BUREAU OF LAND MANAGEMENT<br>SUNDRY NOTICES AND REPORTS ON WELLS<br>Do not resetthis form for proposals to drill or to re-enter an<br>abandoned well. Use Form 3160-3 (APD) for such proposals.                                                                                                                                                                 |                                              |                         | FORM APPROVED<br>OMB No. 1004-0137<br>Expires: July 31, 2010<br>5. Lease Serial No.<br>USA NMNM 114991<br>6. If Indian, Allottee or Tribe Name |                                                                   |                                             |
|--------------------------------------------------------------------------------------------------------------------------------------------------------------------------------------------------------------------------------------------------------------------------------------------------------------------------------------------------------------------------------------------------------------------------------------------------------------------|----------------------------------------------|-------------------------|------------------------------------------------------------------------------------------------------------------------------------------------|-------------------------------------------------------------------|---------------------------------------------|
| SUBMIT IN TRIPLICATE – Other instructions on page 2.                                                                                                                                                                                                                                                                                                                                                                                                               |                                              |                         |                                                                                                                                                | 7. If Unit of CA/Agreement, Name and/or No.                       |                                             |
| 1. Type of Well                                                                                                                                                                                                                                                                                                                                                                                                                                                    |                                              |                         |                                                                                                                                                | 8. Well Name and No.                                              |                                             |
| Qil Well     Gas Well     Other       2. Name of Operator     Other                                                                                                                                                                                                                                                                                                                                                                                                |                                              |                         |                                                                                                                                                | GREEN WAVE 20 FEDERAL #1H                                         |                                             |
| DEVON ENERGY PRODUCTION CO LP (6137)                                                                                                                                                                                                                                                                                                                                                                                                                               |                                              |                         |                                                                                                                                                | 9. API Well No.<br>30-025-40383                                   |                                             |
| 3a. Address       3b. Phone No. (include area code)         PO BOX 250, ARTESIA, NM       88211         575-748-3371                                                                                                                                                                                                                                                                                                                                               |                                              |                         |                                                                                                                                                | 10. Field and Pool or Exploratory Area<br>BRADLEY DELAWARE (7310) |                                             |
| 4. Location of Well (Footage, Sec., T., R., M., or Survey Description)                                                                                                                                                                                                                                                                                                                                                                                             |                                              |                         |                                                                                                                                                | 11. Country or Parish, State                                      |                                             |
| 330' FSL & 330' FWL, UNIT M, SEC,20, T26S, R34E                                                                                                                                                                                                                                                                                                                                                                                                                    |                                              |                         |                                                                                                                                                | LEA COUNTY, NM                                                    |                                             |
| 12. CHECK THE APPROPRIATE BOX(ES) TO INDICATE NATURE OF NOTICE, REPORT OR OTHER DATA                                                                                                                                                                                                                                                                                                                                                                               |                                              |                         |                                                                                                                                                |                                                                   |                                             |
| TYPE OF SUBMISSION TYPE OF ACT                                                                                                                                                                                                                                                                                                                                                                                                                                     |                                              |                         |                                                                                                                                                | ION                                                               |                                             |
| Notice of Intent                                                                                                                                                                                                                                                                                                                                                                                                                                                   | Acidize                                      | Deepen                  |                                                                                                                                                | luction (Start/Resume)                                            | Water Shut-Off                              |
| ·                                                                                                                                                                                                                                                                                                                                                                                                                                                                  | Alter Casing                                 | Fracture Treat          | =                                                                                                                                              | amation<br>omplete                                                | Well Integrity Other                        |
| Subsequent Report                                                                                                                                                                                                                                                                                                                                                                                                                                                  | Change Plans                                 | Plug and Abandon        | _                                                                                                                                              | porarily Abandon                                                  |                                             |
| Final Abandonment Notice                                                                                                                                                                                                                                                                                                                                                                                                                                           | Convert to Injection                         | Plug Back               | Wate                                                                                                                                           | er Disposal.                                                      |                                             |
| determined that the site is ready for THIS LOCATION WAS                                                                                                                                                                                                                                                                                                                                                                                                            | final inspection.)<br>DOWNSIZED FROM AN ORIC | GINAL PAD OF 360' X 300 |                                                                                                                                                |                                                                   | FOR RECORD                                  |
|                                                                                                                                                                                                                                                                                                                                                                                                                                                                    |                                              |                         |                                                                                                                                                |                                                                   | 1 2 2013<br>AND MANAGEMENT                  |
| 14. I hereby certify that the foregoing is true and correct. Name ( <i>Printed/Typed</i> )                                                                                                                                                                                                                                                                                                                                                                         |                                              |                         | l                                                                                                                                              |                                                                   |                                             |
| DENISE MENOUD (575-746-5544) Title ADMIN FIELD SU                                                                                                                                                                                                                                                                                                                                                                                                                  |                                              |                         | ELD SUF                                                                                                                                        | PORT 4                                                            |                                             |
| Signature XI. Me                                                                                                                                                                                                                                                                                                                                                                                                                                                   | noeld                                        | Date 12/7/2012          | !                                                                                                                                              |                                                                   |                                             |
|                                                                                                                                                                                                                                                                                                                                                                                                                                                                    | THIS SPACE FOR                               | R FEDERAL OR STA        | TE OF                                                                                                                                          | FICE USE                                                          |                                             |
| Approved by                                                                                                                                                                                                                                                                                                                                                                                                                                                        |                                              |                         |                                                                                                                                                |                                                                   |                                             |
| Conditions of approval, if any, are attached. Approval of this notice does not warrant or certify that the applicant holds legal or equitable file to those rights in the subject lease which would entitle the applicant to compute operations thereas a construct of the subject lease which would the applicant to compute operations thereas a construct operations thereas a construct operations thereas a construct operations are a constructed operation. |                                              |                         |                                                                                                                                                |                                                                   | Date                                        |
| Title 18 U.S.C. Section 1001 and Title 43 U<br>fictitious or fraudulent statements or represe                                                                                                                                                                                                                                                                                                                                                                      |                                              |                         | l willfully t                                                                                                                                  | o make to any department                                          | t or agency of the United States any false, |
| (Instructions on page 2)                                                                                                                                                                                                                                                                                                                                                                                                                                           |                                              |                         |                                                                                                                                                |                                                                   |                                             |
|                                                                                                                                                                                                                                                                                                                                                                                                                                                                    | مربع ۱۹                                      |                         | -aju                                                                                                                                           |                                                                   | ра — 44 — 1                                 |