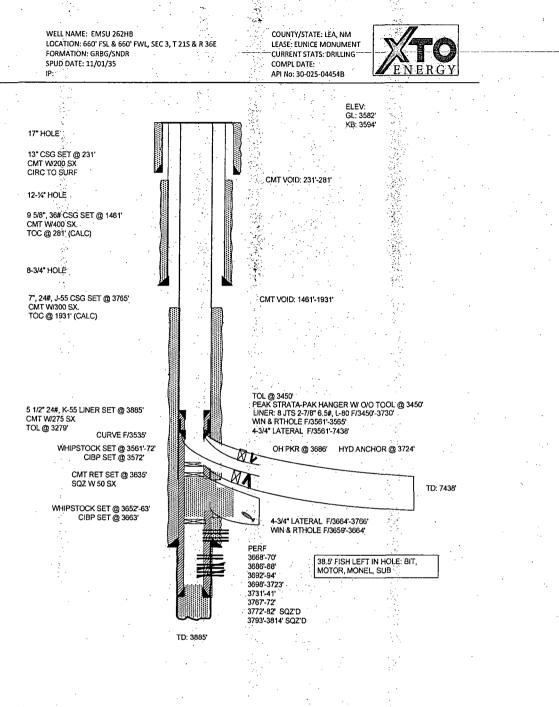

| (April 2004) · DEPARTME                                                                                                                                                                                                                                                                                                       | proposals to drill o<br>m 3160-3 (APD) for                                                                             | NT OC<br>N WELLS<br>r to re-enter an<br>such proposals.                         | ED Hobbs<br>HOBBS OCD                                           | C<br>Ex<br>5. Lease Se<br>BHL: LC-<br>6. If Indian,<br>7. If Unit or | 031740B<br>Allottee or Tribe M<br>CA/Agreement, N               | 37<br>007<br>Jame                                   |
|-------------------------------------------------------------------------------------------------------------------------------------------------------------------------------------------------------------------------------------------------------------------------------------------------------------------------------|------------------------------------------------------------------------------------------------------------------------|---------------------------------------------------------------------------------|-----------------------------------------------------------------|----------------------------------------------------------------------|-----------------------------------------------------------------|-----------------------------------------------------|
| 1. Type of Well                                                                                                                                                                                                                                                                                                               |                                                                                                                        |                                                                                 |                                                                 | NMNM7094                                                             | 8A                                                              |                                                     |
| X Oil Well Gas Well Other                                                                                                                                                                                                                                                                                                     |                                                                                                                        | RECEIVED                                                                        | 8. Well Name and No.<br>Eunice Monument 262H                    |                                                                      |                                                                 |                                                     |
| 2. Name of Operator                                                                                                                                                                                                                                                                                                           | •                                                                                                                      |                                                                                 | South Un                                                        |                                                                      |                                                                 |                                                     |
| XTO Energy Inc.           3a. Address                                                                                                                                                                                                                                                                                         |                                                                                                                        | 3b. Phone No. (include                                                          | area code)                                                      | 9. API Well                                                          |                                                                 |                                                     |
| 200 N. Loraine, Ste. 800 Midland,                                                                                                                                                                                                                                                                                             | 432-620-671                                                                                                            |                                                                                 | 30-025-04454B<br>10. Field and Pool, or Exploratory Area        |                                                                      |                                                                 |                                                     |
| 4. Location of Well (Footage, Sec., T., R., M., or Survey                                                                                                                                                                                                                                                                     | 101 010 0/1                                                                                                            |                                                                                 | Eunice Monument;                                                |                                                                      |                                                                 |                                                     |
| SHL: 661 FSL & 663 FWL, Section 3,<br>BHL: 3080 FSL & 2160' FEL, Section                                                                                                                                                                                                                                                      |                                                                                                                        |                                                                                 |                                                                 |                                                                      | -San Andres<br>or Parish, State                                 | NM                                                  |
| 12. CHECK APPROPRIATE                                                                                                                                                                                                                                                                                                         | BOX(ES) TO INDI                                                                                                        | CATE NATURE O                                                                   | F NOTICE, REP                                                   | PORT, OR O                                                           | THER DATA                                                       |                                                     |
| TYPE OF SUBMISSION                                                                                                                                                                                                                                                                                                            |                                                                                                                        |                                                                                 |                                                                 |                                                                      |                                                                 |                                                     |
| Notice of Intent                                                                                                                                                                                                                                                                                                              | Acidize                                                                                                                | Deepen<br>Fracture Treat                                                        | Productio                                                       | on (Start/Resume)                                                    | Water Shu                                                       |                                                     |
| X Subsequent Report                                                                                                                                                                                                                                                                                                           | Casing Repair                                                                                                          | New Construction                                                                | n X Recomp!                                                     | ete                                                                  | Other                                                           |                                                     |
| Final Abandonment Notice                                                                                                                                                                                                                                                                                                      | Change Plans                                                                                                           | Plug and Abandon Plug Back                                                      | n Tempora                                                       | rily Abandon<br>sposal                                               |                                                                 |                                                     |
| 13. Describe Proposed or Completed Operation (clear<br>If the proposal is to deepen directionally or recom<br>Attach the Bond under which the work will be pe<br>following completion of the involved operations.<br>testing has been completed. Final Abandonment<br>determined that the final site is ready for final inspe | plete horizontally, give sub<br>rformed or provide the B<br>If the operation results in<br>Notices shall be filed only | bsurface locations and n<br>ond No. on file with BI<br>a multiple completion of | neasured and true v<br>LM/BIA. Required<br>or recompletion in a | ertical depths of<br>subsequent rep<br>new interval, a               | f all pertinent mark<br>orts shall be filed<br>Form 3160-4 shal | ers and zones.<br>within 30 days<br>1 be filed once |
| 09/20/2012: MIRU PU. L&T TCA to 3                                                                                                                                                                                                                                                                                             | -                                                                                                                      |                                                                                 | -                                                               |                                                                      |                                                                 |                                                     |
| 09/24/2012: Acid wash OH fr 4350<br>to 7024'. Acid wash 4 3/4" OH w/<br>09/28/2012: RIH w/Baker P-8 ESP o<br>to RWTP.<br>10/01/2012: Installed pwr to Well<br>10/02/2012: Controller set-up. We                                                                                                                               | 7.5% 90/10 acid t<br>on 101 jts 2 7/8"<br>1.                                                                           | o 3730' with 59<br>tbg w/#4 flat                                                | 2bbls acid. F<br>cable. Intake                                  | lush coil                                                            | w/25bbls FW.                                                    |                                                     |
|                                                                                                                                                                                                                                                                                                                               | ·                                                                                                                      |                                                                                 |                                                                 |                                                                      |                                                                 | 0000                                                |
|                                                                                                                                                                                                                                                                                                                               |                                                                                                                        |                                                                                 | AU<br>AU                                                        |                                                                      | ) FOR RE                                                        |                                                     |
|                                                                                                                                                                                                                                                                                                                               |                                                                                                                        |                                                                                 |                                                                 | NOV                                                                  | 26 2012                                                         |                                                     |
|                                                                                                                                                                                                                                                                                                                               |                                                                                                                        |                                                                                 |                                                                 | BUECAU OF I                                                          | LAND MANAGE                                                     | MENT                                                |
| 14. Thereby partify that the formation is true and correct                                                                                                                                                                                                                                                                    |                                                                                                                        |                                                                                 |                                                                 | CARLOR                                                               | D THE DEL                                                       | <u>,- 1</u>                                         |
| <ol> <li>I hereby certify that the foregoing is true and correct<br/>Name (PrintedTyped)</li> </ol>                                                                                                                                                                                                                           |                                                                                                                        | Title                                                                           | <u> </u>                                                        |                                                                      | <u> </u>                                                        |                                                     |
| Atophine Rabadue                                                                                                                                                                                                                                                                                                              | · · ·                                                                                                                  | Date 10/27                                                                      | <u>ilatory Analys</u><br>/2012                                  | <u>st</u>                                                            |                                                                 |                                                     |
|                                                                                                                                                                                                                                                                                                                               | S SPACE FOR FEDE                                                                                                       | ERAL OR STATE C                                                                 | OFFICE USE                                                      |                                                                      |                                                                 | <u></u>                                             |
| Approved by                                                                                                                                                                                                                                                                                                                   |                                                                                                                        |                                                                                 |                                                                 | er l                                                                 | Date JAN                                                        | 1 6 201                                             |
| Conditions of approval, if any, are attached. Approval of<br>certify that the applicant holds legal or equitable title to<br>which would entitle the applicant to conduct operations t                                                                                                                                        | those rights in the subject                                                                                            | riant or Office                                                                 | oleum Engine                                                    | Ke                                                                   | JAN                                                             |                                                     |
| Title 18 U.S.C. Section 1001, and Title 43 U.S.C. Section<br>States any false, fictitious or fraudulent statements or rep                                                                                                                                                                                                     | on 1212, makes it a crime                                                                                              |                                                                                 |                                                                 | ake to any depa                                                      | artment or agency                                               | of the United                                       |