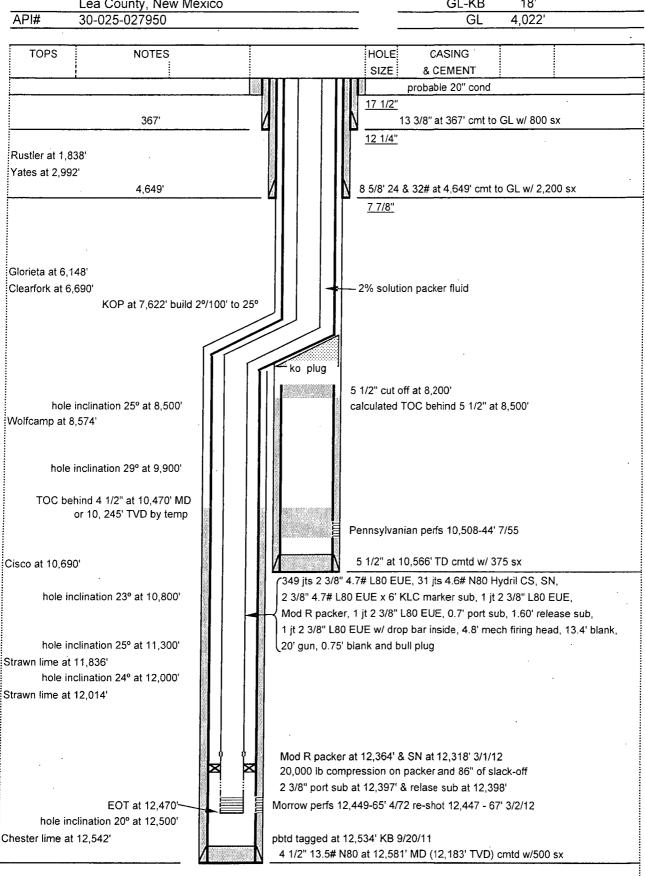

## Lowe State Com #1 8-28-12

| Well:     | Lowe State Com #1                           | Operator: GWDC                 |
|-----------|---------------------------------------------|--------------------------------|
| Location: | surface 330' FNL & 330' FEL                 | Spud date: 5/7/55 P&A 10/20/70 |
|           | bottom 1,978' FNL & 898' FEL (1,695' S19°W) | re-entry side track 1/26/72    |
|           | Sec 17 T16S R35E                            | Elevations: KB 4,040'          |
|           | Lea County, New Mexico                      | GL-KB 18'                      |
| API#      | 30-025-027950                               | GL 4,022'                      |

Operator: GWDC

Spud date: 5/7/55 P&A 10/20/70

re-entry side track 1/26/72

Elevations: KB 4,040'

GL-KB 18'

GL 4,022'