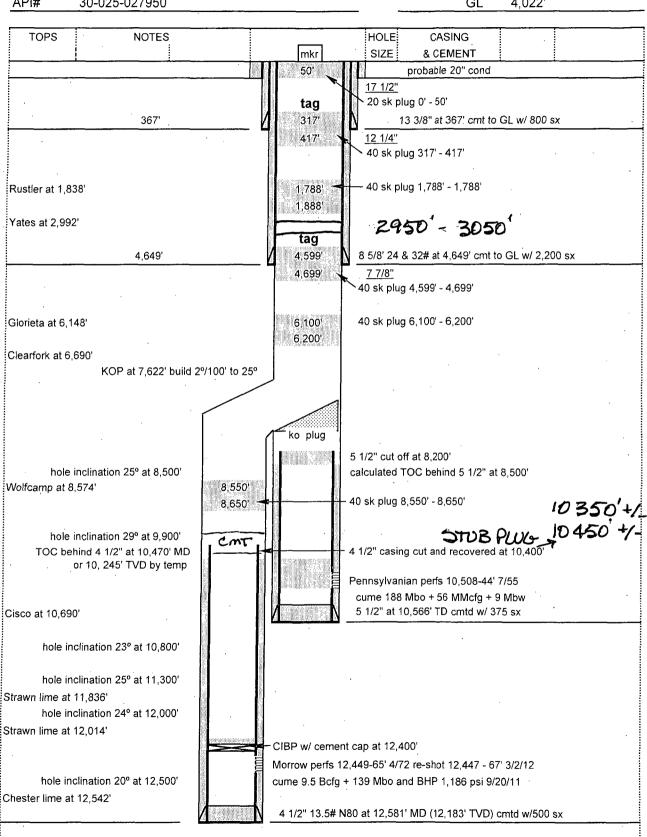

## Lowe State Com #1 P&A plan

| Well:     | Lowe State Com #1                           |
|-----------|---------------------------------------------|
| Location: | surface 330' FNL & 330' FEL                 |
|           | bottom 1,978' FNL & 898' FEL (1,695' S19°W) |
|           | Sec 17 T16S R35E                            |
|           | Lea County, New Mexico                      |
| API#      | 30-025-027950                               |

Operator: GWDC

Spud date: 5/7/55 P&A 10/20/70

re-entry side track 1/26/72

Elevations: KB 4,040'

GL-KB 18'

GL 4,022'