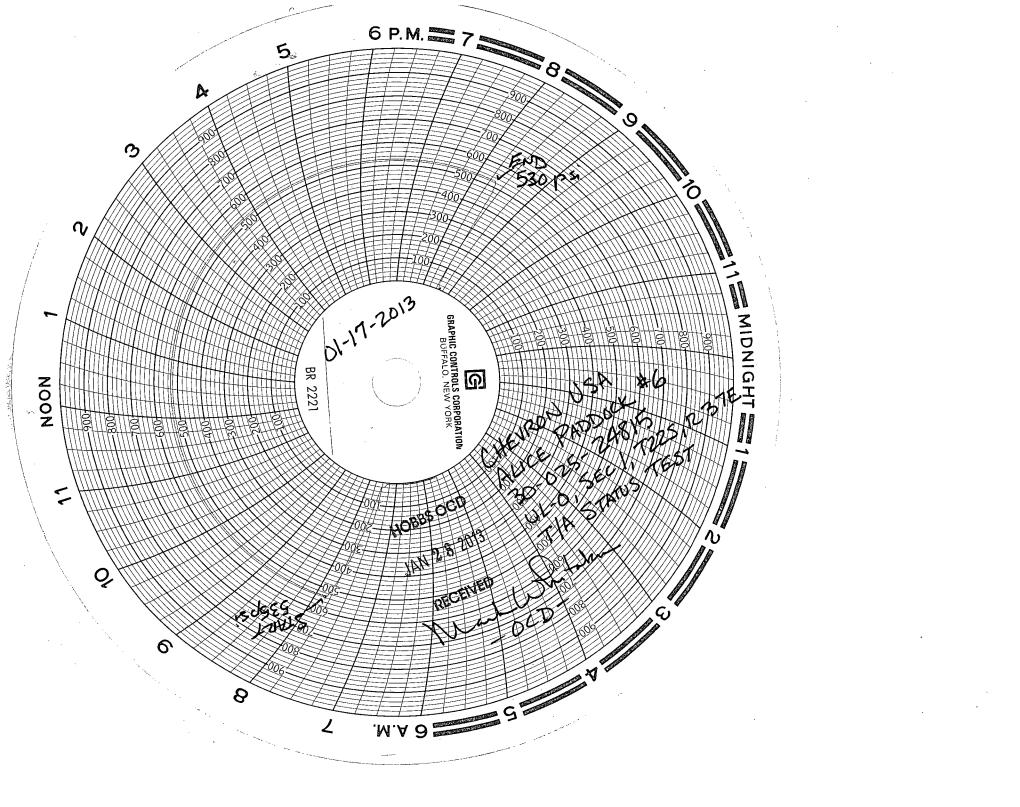

| Submit 1 Copy To Appropriate District       State of New Mexit         Office       District I - (575) 393-6161       Energy, Minerals and Natura         1625 N. French Dr., Hobbs, NM 88240BBS OCD       District II - (575) 748-1283       OIL CONSERVATION D         2011 Strict III - (505) 334-6178       JAN 2 8 2013       1220 South St. France         1000 Rio Brazos Rd., Aztec, NM 87410       District II - (505) 334-6178       JAN 2 750                    |                                                                                                                                                                       |
|-----------------------------------------------------------------------------------------------------------------------------------------------------------------------------------------------------------------------------------------------------------------------------------------------------------------------------------------------------------------------------------------------------------------------------------------------------------------------------|-----------------------------------------------------------------------------------------------------------------------------------------------------------------------|
| 1625 N. French Dr., Hobbs, NM 88240BBS OCD         District II – (575) 748-1283         OIL CONSERVATION D         District III – (505) 334-6178         JAN 2 8 2013         1220 South St. Franci                                                                                                                                                                                                                                                                         |                                                                                                                                                                       |
| District II         - (575) 748-1283         OIL CONSERVATION D           811 S. First St., Artesia, NM 88210         OIL CONSERVATION D           District III         - (505) 334-6178         JAN 2 8 2013                                                                                                                                                                                                                                                               | WELL API NO.                                                                                                                                                          |
| <u>District III</u> - (505) 334-6178 JAN 28 2013 1220 South St. Franci                                                                                                                                                                                                                                                                                                                                                                                                      | DIVISION 30-025-24815<br>5. Indicate Type of Lease                                                                                                                    |
|                                                                                                                                                                                                                                                                                                                                                                                                                                                                             | IS Dr. STATE FEE                                                                                                                                                      |
| Santa He INMIX/N                                                                                                                                                                                                                                                                                                                                                                                                                                                            |                                                                                                                                                                       |
| District IV ~ (505) 476-3460<br>1220 S. St. Francis Dr., Santa Fe, NM<br>87505RECEIVED                                                                                                                                                                                                                                                                                                                                                                                      |                                                                                                                                                                       |
| SUNDRY NOTICES AND REPORTS ON WELLS                                                                                                                                                                                                                                                                                                                                                                                                                                         | 7. Lease Name or Unit Agreement Name                                                                                                                                  |
| (DO NOT USE THIS FORM FOR PROPOSALS TO DRILL OR TO DEEPEN OR PLUG<br>DIFFERENT RESERVOIR. USE APPLICATION FOR PERMIT" (FORM C-101) FOR                                                                                                                                                                                                                                                                                                                                      | G BACK TO A ALICE PADDOCK                                                                                                                                             |
| PROPOSALS.)     1. Type of Well: Oil Well       Gas Well   Other                                                                                                                                                                                                                                                                                                                                                                                                            | 8. Well Number 6                                                                                                                                                      |
| 2. Name of Operator                                                                                                                                                                                                                                                                                                                                                                                                                                                         | 9. OGRID Number 4323                                                                                                                                                  |
| CHEVRON U.S.A. INC.                                                                                                                                                                                                                                                                                                                                                                                                                                                         |                                                                                                                                                                       |
| 3. Address of Operator                                                                                                                                                                                                                                                                                                                                                                                                                                                      | 10. Pool name or Wildcat<br>TUBB                                                                                                                                      |
| 15 SMITH ROAD, MIDLAND, TEXAS 79705<br>4. Well Location                                                                                                                                                                                                                                                                                                                                                                                                                     | 1088                                                                                                                                                                  |
| 4. Well Location<br>Unit Letter O: 660 feet from the SOUTH line and 2230 feet                                                                                                                                                                                                                                                                                                                                                                                               | from the EAST line                                                                                                                                                    |
| Section 1 Township 22-S Range                                                                                                                                                                                                                                                                                                                                                                                                                                               | 37-E NMPM County LEA                                                                                                                                                  |
| 11. Elevation (Show whether DR, R                                                                                                                                                                                                                                                                                                                                                                                                                                           |                                                                                                                                                                       |
|                                                                                                                                                                                                                                                                                                                                                                                                                                                                             |                                                                                                                                                                       |
| 12 Charle Appropriate Day to Indicate Nat                                                                                                                                                                                                                                                                                                                                                                                                                                   | ture of Notice Report or Other Date                                                                                                                                   |
| 12. Check Appropriate Box to Indicate Nat                                                                                                                                                                                                                                                                                                                                                                                                                                   | ure of nonce, report of Other Data                                                                                                                                    |
| NOTICE OF INTENTION TO:                                                                                                                                                                                                                                                                                                                                                                                                                                                     | SUBSEQUENT REPORT OF:                                                                                                                                                 |
|                                                                                                                                                                                                                                                                                                                                                                                                                                                                             | REMEDIAL WORK                                                                                                                                                         |
|                                                                                                                                                                                                                                                                                                                                                                                                                                                                             |                                                                                                                                                                       |
|                                                                                                                                                                                                                                                                                                                                                                                                                                                                             |                                                                                                                                                                       |
|                                                                                                                                                                                                                                                                                                                                                                                                                                                                             |                                                                                                                                                                       |
| OTHER: Completed operations. (Clearly state all per                                                                                                                                                                                                                                                                                                                                                                                                                         | OTHER TA W/CHART<br>rtinent details and give pertinent dates including estimated d                                                                                    |
| of starting any proposed work). SEE RULE 19.15.7.14 NMAC.                                                                                                                                                                                                                                                                                                                                                                                                                   |                                                                                                                                                                       |
| proposed completion or recompletion.                                                                                                                                                                                                                                                                                                                                                                                                                                        |                                                                                                                                                                       |
| 1 - F                                                                                                                                                                                                                                                                                                                                                                                                                                                                       |                                                                                                                                                                       |
|                                                                                                                                                                                                                                                                                                                                                                                                                                                                             | S TO 530 PSI FOR 30 MINUTES. (ORIGINAL CHART &                                                                                                                        |
| 01-17-2013: NOTIFIED NMOCD OF MIT. RAN CHART. PRESS<br>COPY OF CHART ATTACHED).                                                                                                                                                                                                                                                                                                                                                                                             | S TO 530 PSI FOR 30 MINUTES. (ORIGINAL CHART &                                                                                                                        |
| 01-17-2013: NOTIFIED NMOCD OF MIT. RAN CHART . PRESS<br>COPY OF CHART ATTACHED).                                                                                                                                                                                                                                                                                                                                                                                            | S TO 530 PSI FOR 30 MINUTES. (ORIGINAL CHART & <b>HOBBS OCD</b>                                                                                                       |
| 01-17-2013: NOTIFIED NMOCD OF MIT. RAN CHART. PRESS                                                                                                                                                                                                                                                                                                                                                                                                                         | HOBBS OCD                                                                                                                                                             |
| 01-17-2013: NOTIFIED NMOCD OF MIT. RAN CHART . PRESS<br>COPY OF CHART ATTACHED).<br>WELL IS TEMPORARILY ABANDONED.                                                                                                                                                                                                                                                                                                                                                          | HOBBS OCD<br>JAN 2 8 2013                                                                                                                                             |
| 01-17-2013: NOTIFIED NMOCD OF MIT. RAN CHART . PRESS<br>COPY OF CHART ATTACHED).<br>WELL IS TEMPORARILY ABANDONED.                                                                                                                                                                                                                                                                                                                                                          | HOBBS OCD<br>JAN 2 8 2013                                                                                                                                             |
| 01-17-2013: NOTIFIED NMOCD OF MIT. RAN CHART . PRESS<br>COPY OF CHART ATTACHED).<br>WELL IS TEMPORARILY ABANDONED.                                                                                                                                                                                                                                                                                                                                                          | HOBBS OCD<br>JAN 2 8 2013                                                                                                                                             |
| 01-17-2013: NOTIFIED NMOCD OF MIT. RAN CHART . PRESS<br>COPY OF CHART ATTACHED).<br>WELL IS TEMPORARILY ABANDONED.<br>Spud Date:                                                                                                                                                                                                                                                                                                                                            | HOBBS OCD<br>JAN 2 8 2013<br>RECEIVED                                                                                                                                 |
| 01-17-2013: NOTIFIED NMOCD OF MIT. RAN CHART . PRESS<br>COPY OF CHART ATTACHED).<br>WELL IS TEMPORARILY ABANDONED.<br>Spud Date:                                                                                                                                                                                                                                                                                                                                            | HOBBS OCD<br>JAN 2 8 2013<br>RECEIVED                                                                                                                                 |
| 01-17-2013: NOTIFIED NMOCD OF MIT. RAN CHART . PRESS<br>COPY OF CHART ATTACHED).<br>WELL IS TEMPORARILY ABANDONED.<br>Spud Date: Rig Release Date<br>I hereby certify that the information above is true and complete to the best                                                                                                                                                                                                                                           | HOBBS OCD<br>JAN 2 8 2013<br>RECEIVED<br>t of my knowledge and belief.                                                                                                |
| 01-17-2013: NOTIFIED NMOCD OF MIT. RAN CHART . PRESS<br>COPY OF CHART ATTACHED).<br>WELL IS TEMPORARILY ABANDONED.<br>Spud Date: Rig Release Date<br>I hereby certify that the information above is true and complete to the best                                                                                                                                                                                                                                           | HOBBS OCD<br>JAN 2 8 2013<br>RECEIVED                                                                                                                                 |
| 01-17-2013: NOTIFIED NMOCD OF MIT. RAN CHART . PRESS COPY OF CHART ATTACHED).         WELL IS TEMPORARILY ABANDONED.         Spud Date:       Rig Release Date         I hereby certify that the information above is true and complete to the best                                                                                                                                                                                                                         | HOBBS OCD<br>JAN 2 8 2013<br>RECEIVED<br>t of my knowledge and belief.<br>LATORY SPECIALIST DATE: 01-25-2013                                                          |
| 01-17-2013: NOTIFIED NMOCD OF MIT. RAN CHART . PRESS COPY OF CHART ATTACHED).         WELL IS TEMPORARILY ABANDONED.         Spud Date:       Rig Release Date         I hereby certify that the information above is true and complete to the best         SIGNATURE       Musc Musc Musc Musc Musc Musc Musc Musc                                                                                                                                                         | HOBBS OCD<br>JAN 2 8 2013<br>EXAMPLE 2 8 2013<br>RECEIVED<br>t of my knowledge and belief.<br>LATORY SPECIALIST DATE: 01-25-2013<br>d@chevron.com PHONE: 432-687-7375 |
| 01-17-2013: NOTIFIED NMOCD OF MIT. RAN CHART . PRESS COPY OF CHART ATTACHED).         WELL IS TEMPORARILY ABANDONED.         Spud Date:       Rig Release Date         I hereby certify that the information above is true and complete to the best         SIGNATURE       JULIE MARKED TITLE: REGUL         Type or print name:       DENISE PINKERTON         E-prail address:       Leaked         APPROVED BY:       JULIE MARKED                                      | HOBBS OCD<br>JAN 2 8 2013<br>RECEIVED<br>t of my knowledge and belief.<br>LATORY SPECIALIST DATE: 01-25-2013                                                          |
| 01-17-2013: NOTIFIED NMOCD OF MIT. RAN CHART . PRESS COPY OF CHART ATTACHED).         WELL IS TEMPORARILY ABANDONED.         Spud Date:       Rig Release Date         I hereby certify that the information above is true and complete to the best         SIGNATURE       MUSC MCC MC         Type or print name:       DENISE PINKERTON         E-prail address:       leakejd         APPROVED BY:       MUSC MC         Conditions of Approval (if any):       MUSC MC | HOBBS OCD<br>JAN 2 8 2013<br>RECEIVED<br>t of my knowledge and belief.<br>LATORY SPECIALIST DATE: 01-25-2013<br>d@chevron.com PHONE: 432-687-7375<br>DATE /-28-204    |
| 01-17-2013: NOTIFIED NMOCD OF MIT. RAN CHART . PRESS COPY OF CHART ATTACHED).         WELL IS TEMPORARILY ABANDONED.         Spud Date:       Rig Release Date         I hereby certify that the information above is true and complete to the best         SIGNATURE       MUSC MCC MC         Type or print name:       DENISE PINKERTON         E-prail address:       leakejd         APPROVED BY:       MUSC MC         Conditions of Approval (if any):       MUSC MC | HOBBS OCD<br>JAN 2 8 2013<br>RECEIVED<br>t of my knowledge and belief.<br>LATORY SPECIALIST DATE: 01-25-2013<br>d@chevron.com PHONE: 432-687-7375<br>DATE /-28-204    |
| 01-17-2013: NOTIFIED NMOCD OF MIT. RAN CHART . PRESS COPY OF CHART ATTACHED).         WELL IS TEMPORARILY ABANDONED.         Spud Date:       Rig Release Date         I hereby certify that the information above is true and complete to the best         SIGNATURE       MUSC MCC MC         Type or print name:       DENISE PINKERTON         E-prail address:       Leaked         APPROVED BY:       Musc MC                                                         | HOBBS OCD<br>JAN 2 8 2013<br>RECEIVED<br>t of my knowledge and belief.<br>LATORY SPECIALIST DATE: 01-25-2013<br>d@chevron.com PHONE: 432-687-7375<br>DATE /-28-204    |
| 01-17-2013: NOTIFIED NMOCD OF MIT. RAN CHART . PRESS COPY OF CHART ATTACHED).         WELL IS TEMPORARILY ABANDONED.         Spud Date:       Rig Release Date         I hereby certify that the information above is true and complete to the best         SIGNATURE       MUSC MCC MC         Type or print name:       DENISE PINKERTON         E-prail address:       leakejd         APPROVED BY:       MUSC MC         Conditions of Approval (if any):       MUSC MC | HOBBS OCD<br>JAN 2 8 2013<br>RECEIVED<br>t of my knowledge and belief.<br>LATORY SPECIALIST DATE: 01-25-2013<br>d@chevron.com PHONE: 432-687-7375<br>DATE /-28-204    |
| 01-17-2013: NOTIFIED NMOCD OF MIT. RAN CHART . PRESS COPY OF CHART ATTACHED).         WELL IS TEMPORARILY ABANDONED.         Spud Date:       Rig Release Date         I hereby certify that the information above is true and complete to the best         SIGNATURE       MUSC MCC MC         Type or print name:       DENISE PINKERTON         E-prail address:       leakejd         APPROVED BY:       MUSC MC         Conditions of Approval (if any):       MUSC MC | HOBBS OCD<br>JAN 2 8 2013<br>RECEIVED<br>t of my knowledge and belief.<br>LATORY SPECIALIST DATE: 01-25-2013<br>d@chevron.com PHONE: 432-687-7375<br>DATE /-28-204    |
| 01-17-2013: NOTIFIED NMOCD OF MIT. RAN CHART . PRESS COPY OF CHART ATTACHED).         WELL IS TEMPORARILY ABANDONED.         Spud Date:       Rig Release Date         I hereby certify that the information above is true and complete to the best         SIGNATURE       MUSC MCC MC         Type or print name:       DENISE PINKERTON         E-prail address:       leakejd         APPROVED BY:       MUSC MC         Conditions of Approval (if any):       MUSC MC | HOBBS OCD<br>JAN 2 8 2013<br>RECEIVED<br>t of my knowledge and belief.<br>LATORY SPECIALIST DATE: 01-25-2013<br>d@chevron.com PHONE: 432-687-7375<br>DATE /-28-204    |
| 01-17-2013: NOTIFIED NMOCD OF MIT. RAN CHART . PRESS COPY OF CHART ATTACHED).         WELL IS TEMPORARILY ABANDONED.         Spud Date:       Rig Release Date         I hereby certify that the information above is true and complete to the best         SIGNATURE       MUSC MCC MC         Type or print name:       DENISE PINKERTON         E-prail address:       leakejd         APPROVED BY:       MUSC MC         Conditions of Approval (if any):       MUSC MC | HOBBS OCD<br>JAN 2 8 2013<br>RECEIVED<br>t of my knowledge and belief.<br>LATORY SPECIALIST DATE: 01-25-2013<br>d@chevron.com PHONE: 432-687-7375<br>DATE /-28-204    |