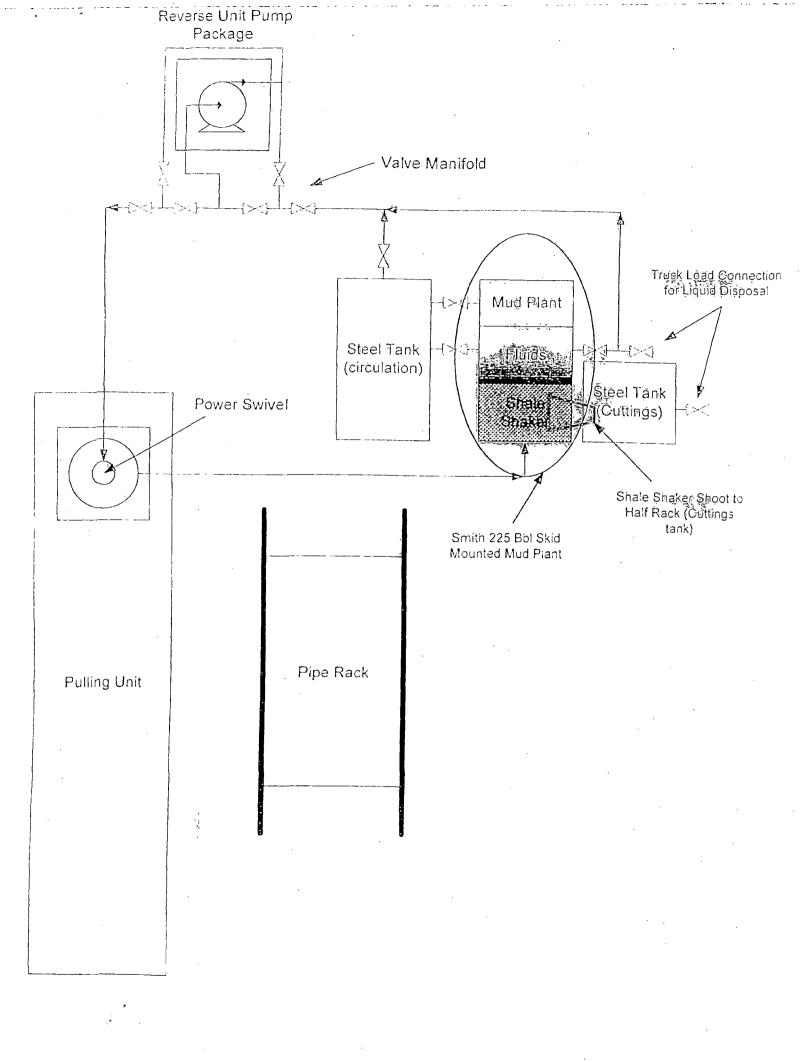

\* • E-R-11(117

.

.

•

New Mexico Drilling Daily Circulating System Inspection For Closed Loop Systems

| Wellname: | · · · · · · · · · · · · · · · · · · · | Permit #: | Rig Mobe Date:    |  |
|-----------|---------------------------------------|-----------|-------------------|--|
| County:   |                                       |           | Rig Demober Date: |  |

All-circulating:systems:to:bedinspected:DAIEY during:drilling-operations. \*Any leak of the steel tanks, lines or pumps shall be reported to the NMOCD and repaired within 48 hours.

Page \_\_\_\_ of \_\_\_\_