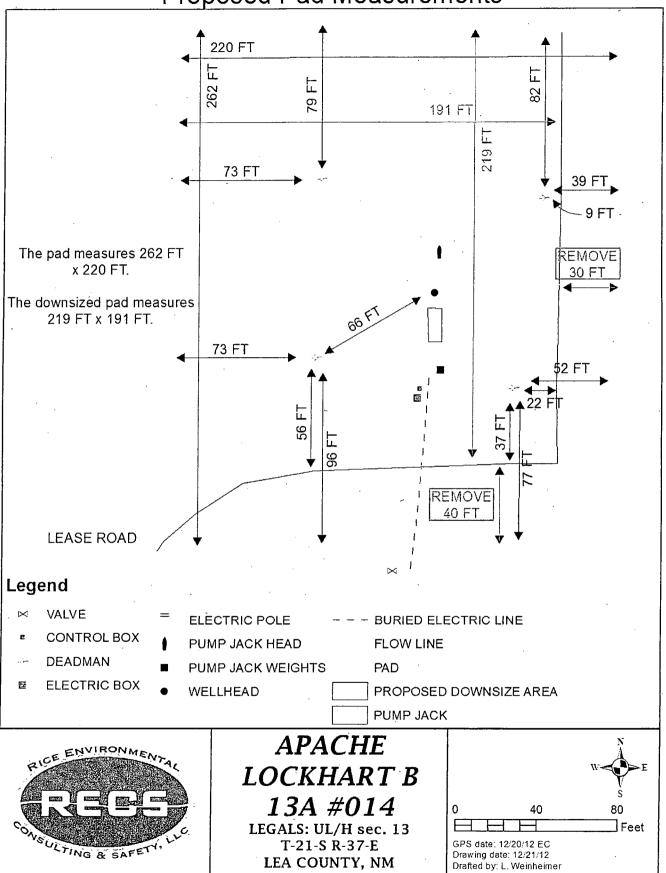

notified and corrective actions may be required.
- 5. It is the responsibility of the operator to monitor these locations and/or access roads until such time as the operator feels that the BLM objective has been met.

If there are any questions, please feel free to contact any of the following specialists:

Jim Amos Supervisory Environmental Protection Specialist 575-234-5909 (Office), 575-361-2648 (Cell)

Terry Gregston Environmental Protection Specialist 575-234-5958

Linda Denniston Environmental Protection Specialist 575-234-5974

Jennifer Van Curen Environmental Protection Specialist 575-234-5905

Mike Burton Environmental Protection Specialist 575-234-2226

Jeffery Robertson Natural Resource Specialist

# INTERIM RECLAMATION LAYOUT LOCKHART B 13A #14





Proposed Pad Measurements