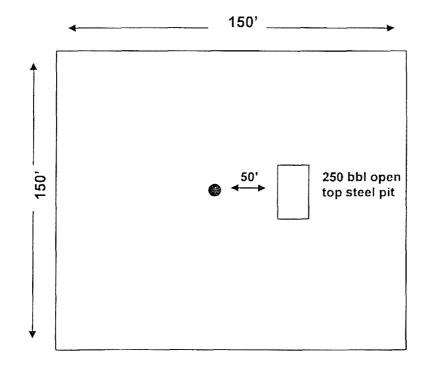

p system in the plug and abandonment of this well. The following equipment will be on location:

(1) 250 bbl steel reverse tank

Operations & Maintenance:

During each day of operation, the rig's crew will inspect and closely monitor the fluids contained within the steel tank and visually monitor the release that may occur. Should a release, spill or leak occur, the NMOCD District 1 office in Hobbs (575-393-6161) will be notified, as required in NMOCD's rule 19.15.29.8.

Closure:

After plugging operations, fluids and solids will be hauled and disposed at Gandy-Marley Disposal's location, permit number NM 01-0019. Secondary site will be CRI Disposal, permit number NM 01-0006. ConocoPhillips Company Lockhart B 28 #001 Unit D, Section 28, T215, R36E Lea County, New Mexico API# 30-025-04809



All distances approximate Not to scale