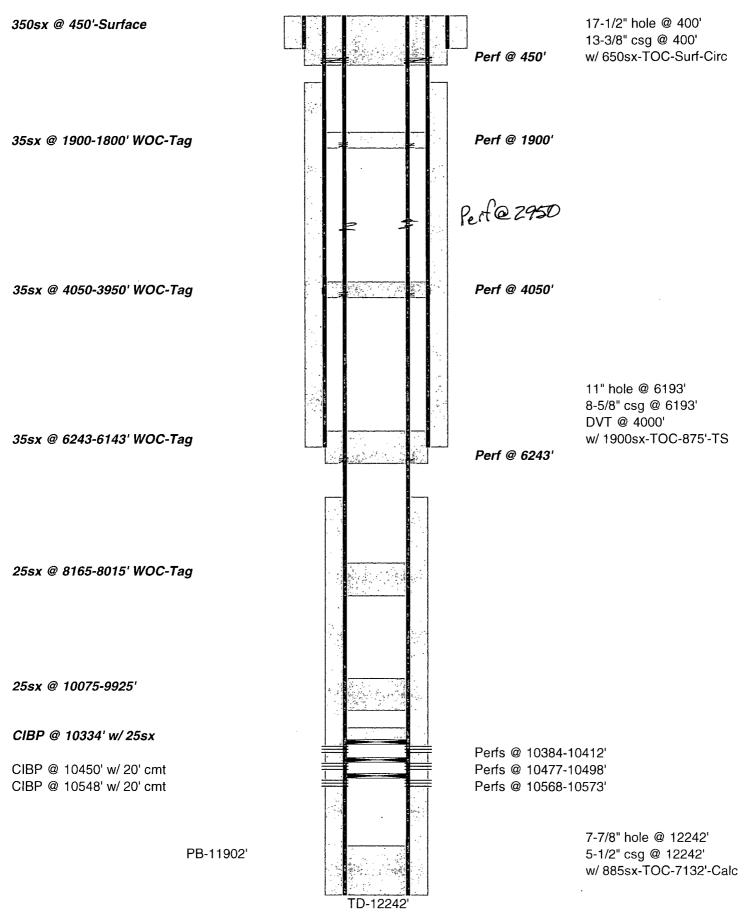

| Submit 1 Copy To Appropriate District                                                                                                                       | State of New Me                        | viao                   | Form C-103                                    |
|-------------------------------------------------------------------------------------------------------------------------------------------------------------|----------------------------------------|------------------------|-----------------------------------------------|
| Submit I Copy To Appropriate DistrictState of New MexicoOfficeEnergy, Minerals and Natural Resources                                                        |                                        |                        | Revised August 1, 2011                        |
| 1625 N. French Dr., Hobbs, NM 88240 <b>0BBS OCD</b>                                                                                                         |                                        |                        | ELL API NO.                                   |
| District II - (575) 748-1283                                                                                                                                |                                        |                        | -025-33923 -                                  |
| 811 S. First St., Artesia, NM 88210       OIL CONSERVATION DIVISION         District III - (505) 334-6178       MAR 6 2013       1220 South St. Francis Dr. |                                        | 15                     | Indicate Type of Lease                        |
| District III - (505) 334-6178       MAR 0 6 2013       1220 South St. Francis Dr.         1000 Rio Brazos Rd., Aztec, NM 87410       Santa Fe, NM 87505     |                                        |                        | STATE FEE State Oil & Gas Lease No.           |
| 1220 S. St. Francis Dr., Santa Fe, NM                                                                                                                       |                                        |                        |                                               |
| 87505 <b>RECEIVED</b><br>SUNDRY NOTICES AND REPORTS ON WELLS                                                                                                |                                        |                        | VA - 998<br>Lease Name or Unit Agreement Name |
| (DO NOT USE THIS FORM FOR PROPOSALS TO DRILL OR TO DEEPEN OR PLUG BACK TO A                                                                                 |                                        |                        | -                                             |
| DIFFERENT RESERVOIR. USE "APPLICATION FOR PERMIT" (FORM C-101) FOR SUCH<br>PROPOSALS.)                                                                      |                                        |                        | stacado 27 State -                            |
| 1. Type of Well: Oil Well 🔲 Gas Well 🗹 Other                                                                                                                |                                        |                        | Well Number 3 -                               |
| 2. Name of Operator                                                                                                                                         |                                        |                        | OGRID Number 16696                            |
| OXY USA Inc.                                                                                                                                                |                                        |                        | . Pool name or Wildcat                        |
| P.O. Box 50250 Midland, TX 79710                                                                                                                            |                                        |                        |                                               |
| P.O. Box 50250 Midland, TX 79710 High Plains Perindiplenn                                                                                                   |                                        |                        |                                               |
| Unit Letter <u>F</u> : <u>1980</u> feet from the <u>Nonth</u> line and <u>1980</u> feet from the <u>west</u> line                                           |                                        |                        |                                               |
| Section 27                                                                                                                                                  |                                        |                        | MPM County Lee                                |
|                                                                                                                                                             | 11. Elevation (Show whether DR,        | -                      |                                               |
|                                                                                                                                                             | 4106                                   |                        |                                               |
|                                                                                                                                                             |                                        |                        |                                               |
| 12. Check Appropriate Box to Indicate Nature of Notice, Report or Other Data                                                                                |                                        |                        |                                               |
| NOTICE OF INTENTION TO: SUBSEQUENT REPORT OF:                                                                                                               |                                        |                        |                                               |
| PERFORM REMEDIAL WORK D PLUG AND ABANDON 🗗 REMEDIAL WORK                                                                                                    |                                        |                        |                                               |
| TEMPORARILY ABANDON 🔲 CHANGE PLANS 🔲 COMMENCE DRIL                                                                                                          |                                        |                        | IG OPNS. 🗌 P AND A 🔄                          |
| PULL OR ALTER CASING  MULTIPLE COMPL  CASING/CEMENT JOB                                                                                                     |                                        |                        |                                               |
| DOWNHOLE COMMINGLE                                                                                                                                          | 1                                      |                        |                                               |
| OTHER:                                                                                                                                                      | ć                                      | OTHER:                 |                                               |
| 13. Describe proposed or completed operations. (Clearly state all pertinent details, and give pertinent dates, including estimated date                     |                                        |                        |                                               |
| of starting any proposed work). SEE RULE 19.15.7.14 NMAC. For Multiple Completions: Attach wellbore diagram of proposed completion or recompletion.         |                                        |                        |                                               |
|                                                                                                                                                             |                                        |                        |                                               |
| TD-12242' PBTD-10430' Perfs-10384-10412'<br>13-3/8" 54.5# @ 400' w/ 650sx, 17-1/2" hole, TOC-Surf-Circ                                                      |                                        |                        |                                               |
| 8-5/8" 32# csg @ 6193', DVT @ 4000' w/ 1900sx, 11" hole, TOC-875'-TS ~                                                                                      |                                        |                        |                                               |
| 5-1/2" 17# csg @ 12242' w/ 885sx, 7-7/8" hole, TOC-7132'-Calc                                                                                               |                                        |                        |                                               |
| 1. RIH & set CIBP @ 10334' M&P 25sx cmt                                                                                                                     |                                        |                        |                                               |
| 2. M&P 25sx cmt @ 10075-9925' WOC-Tag                                                                                                                       |                                        |                        |                                               |
| <ol> <li>M&amp;P 25sx cmt @ 8165-8015' WOC-Tag</li> <li>Perf 5-1/2" @ 6243', sqz 35sx cmt to 6143' WOC-Tag</li> </ol>                                       |                                        |                        |                                               |
| PERF : 5QZ 355. Perf 5-1/2" @ 4050' sqz 35sx cmt to 3950' WOC-Tag                                                                                           |                                        |                        |                                               |
| 6. Perf 5-1/2" @ 1900' sgz 35sx cmt to 1800' WOC-Tag                                                                                                        |                                        |                        |                                               |
| 7. Perf 5-1/2" & 8-5/8" @ 450' sqz 350sx cmt to surface<br>Circ 10# MLF between plugs                                                                       |                                        |                        |                                               |
| Cit                                                                                                                                                         | 10# MLF between plugs                  |                        |                                               |
|                                                                                                                                                             |                                        | F                      |                                               |
| Spud Date:                                                                                                                                                  | Rig Release D                          | The Oil Conservat      | ion Division Must be notified                 |
|                                                                                                                                                             |                                        | 24 hours prior to t    | he beginning of plugging operations.          |
| I hereby certify that the information                                                                                                                       | n above is true and complete to the be | st of my knowledge and | lbelief                                       |
|                                                                                                                                                             |                                        | se or my knowledge and |                                               |
|                                                                                                                                                             |                                        |                        |                                               |
| SIGNATURE TITLE Regulatory Advisor DATE 34(13                                                                                                               |                                        |                        |                                               |
| Type or print name Desid Stewart E-mail address: <u>david_stewart@oxy.com</u> PHONE: <u>432-685-5717</u>                                                    |                                        |                        |                                               |
| For State Use Only                                                                                                                                          |                                        |                        |                                               |
| APPROVED BY: Maleur Stown TITLE (moliance, Office, DATE 3/8/2013                                                                                            |                                        |                        |                                               |
| Conditions of Approval (if any)                                                                                                                             |                                        |                        |                                               |
|                                                                                                                                                             | <u>, '</u> ,                           | 00                     | MAR 1 3 2013 Chm                              |
|                                                                                                                                                             | X                                      |                        | MAR 1 3 ZUIS                                  |

OXY USA Inc. - Proposed Estacado 27 State #3 API No. 30-025-33923