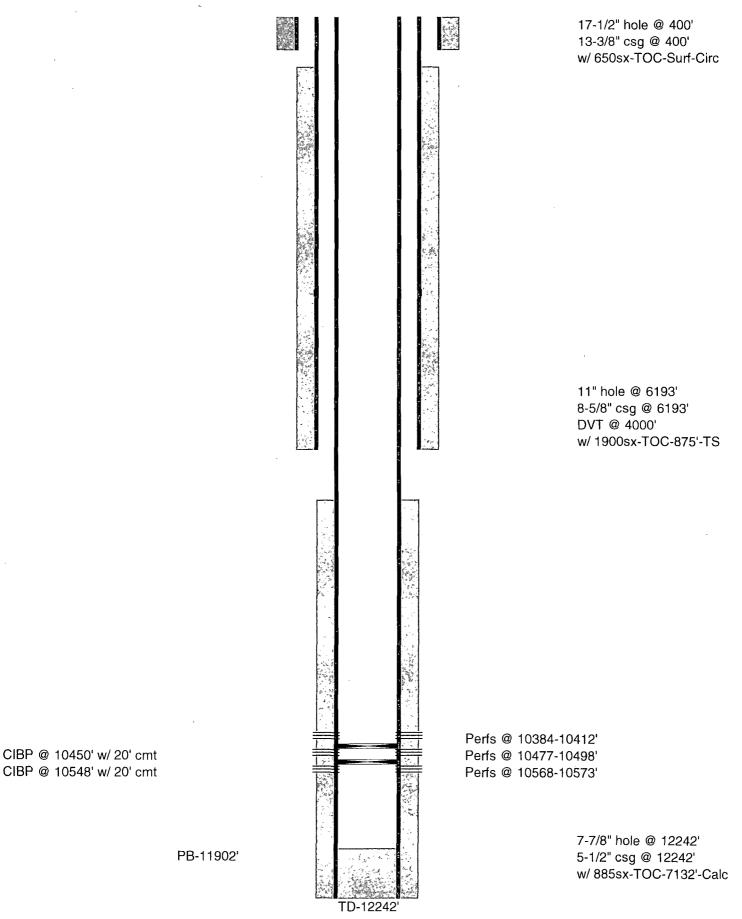

| Submit 1 Copy To Appropriate District                                                                                                                       | State of New Me                        | viao                   | Form C-103                                    |
|-------------------------------------------------------------------------------------------------------------------------------------------------------------|----------------------------------------|------------------------|-----------------------------------------------|
| Submit I Copy To Appropriate DistrictState of New MexicoOfficeEnergy, Minerals and Natural Resources                                                        |                                        |                        | Revised August 1, 2011                        |
| 1625 N. French Dr., Hobbs, NM 88240 <b>0BBS OCD</b>                                                                                                         |                                        |                        | ELL API NO.                                   |
| District II - (575) 748-1283                                                                                                                                |                                        |                        | -025-33923 -                                  |
| 811 S. First St., Artesia, NM 88210       OIL CONSERVATION DIVISION         District III - (505) 334-6178       MAR 6 2013       1220 South St. Francis Dr. |                                        | 15                     | Indicate Type of Lease                        |
| District III - (505) 334-6178       MAR 0 6 2013       1220 South St. Francis Dr.         1000 Rio Brazos Rd., Aztec, NM 87410       Santa Fe, NM 87505     |                                        |                        | STATE FEE State Oil & Gas Lease No.           |
| 1220 S. St. Francis Dr., Santa Fe, NM                                                                                                                       |                                        |                        |                                               |
| 87505 <b>RECEIVED</b><br>SUNDRY NOTICES AND REPORTS ON WELLS                                                                                                |                                        |                        | VA - 998<br>Lease Name or Unit Agreement Name |
| (DO NOT USE THIS FORM FOR PROPOSALS TO DRILL OR TO DEEPEN OR PLUG BACK TO A                                                                                 |                                        |                        | -                                             |
| DIFFERENT RESERVOIR. USE "APPLICATION FOR PERMIT" (FORM C-101) FOR SUCH<br>PROPOSALS.)                                                                      |                                        |                        | stacado 27 State -                            |
| 1. Type of Well: Oil Well 🔲 Gas Well 🗹 Other                                                                                                                |                                        |                        | Well Number 3 -                               |
| 2. Name of Operator                                                                                                                                         |                                        |                        | OGRID Number 16696                            |
| OXY USA Inc.                                                                                                                                                |                                        |                        | . Pool name or Wildcat                        |
| P.O. Box 50250 Midland, TX 79710                                                                                                                            |                                        |                        |                                               |
| P.O. Box 50250 Midland, TX 79710 High Plains Perindiplenn                                                                                                   |                                        |                        |                                               |
| Unit Letter <u>F</u> : <u>1980</u> feet from the <u>Nonth</u> line and <u>1980</u> feet from the <u>west</u> line                                           |                                        |                        |                                               |
| Section 27                                                                                                                                                  |                                        |                        | MPM County Lee                                |
|                                                                                                                                                             | 11. Elevation (Show whether DR,        | -                      |                                               |
|                                                                                                                                                             | 4106                                   |                        |                                               |
|                                                                                                                                                             |                                        |                        |                                               |
| 12. Check Appropriate Box to Indicate Nature of Notice, Report or Other Data                                                                                |                                        |                        |                                               |
| NOTICE OF INTENTION TO: SUBSEQUENT REPORT OF:                                                                                                               |                                        |                        |                                               |
| PERFORM REMEDIAL WORK D PLUG AND ABANDON 🗗 REMEDIAL WORK                                                                                                    |                                        |                        |                                               |
| TEMPORARILY ABANDON 🔲 CHANGE PLANS 🔲 COMMENCE DRIL                                                                                                          |                                        |                        | IG OPNS. 🗌 P AND A 🔄                          |
| PULL OR ALTER CASING  MULTIPLE COMPL  CASING/CEMENT JOB                                                                                                     |                                        |                        |                                               |
| DOWNHOLE COMMINGLE                                                                                                                                          | 1                                      |                        |                                               |
| OTHER:                                                                                                                                                      | ć                                      | OTHER:                 |                                               |
| 13. Describe proposed or completed operations. (Clearly state all pertinent details, and give pertinent dates, including estimated date                     |                                        |                        |                                               |
| of starting any proposed work). SEE RULE 19.15.7.14 NMAC. For Multiple Completions: Attach wellbore diagram of proposed completion or recompletion.         |                                        |                        |                                               |
|                                                                                                                                                             |                                        |                        |                                               |
| TD-12242' PBTD-10430' Perfs-10384-10412'<br>13-3/8" 54.5# @ 400' w/ 650sx, 17-1/2" hole, TOC-Surf-Circ                                                      |                                        |                        |                                               |
| 8-5/8" 32# csg @ 6193', DVT @ 4000' w/ 1900sx, 11" hole, TOC-875'-TS ~                                                                                      |                                        |                        |                                               |
| 5-1/2" 17# csg @ 12242' w/ 885sx, 7-7/8" hole, TOC-7132'-Calc                                                                                               |                                        |                        |                                               |
| 1. RIH & set CIBP @ 10334' M&P 25sx cmt                                                                                                                     |                                        |                        |                                               |
| 2. M&P 25sx cmt @ 10075-9925' WOC-Tag                                                                                                                       |                                        |                        |                                               |
| <ol> <li>M&amp;P 25sx cmt @ 8165-8015' WOC-Tag</li> <li>Perf 5-1/2" @ 6243', sqz 35sx cmt to 6143' WOC-Tag</li> </ol>                                       |                                        |                        |                                               |
| PERF : 5QZ 355. Perf 5-1/2" @ 4050' sqz 35sx cmt to 3950' WOC-Tag                                                                                           |                                        |                        |                                               |
| 6. Perf 5-1/2" @ 1900' sgz 35sx cmt to 1800' WOC-Tag                                                                                                        |                                        |                        |                                               |
| 7. Perf 5-1/2" & 8-5/8" @ 450' sqz 350sx cmt to surface<br>Circ 10# MLF between plugs                                                                       |                                        |                        |                                               |
| Cit                                                                                                                                                         | 10# MLF between plugs                  |                        |                                               |
|                                                                                                                                                             |                                        | F                      |                                               |
| Spud Date:                                                                                                                                                  | Rig Release D                          | The Oil Conservat      | ion Division Must be notified                 |
|                                                                                                                                                             |                                        | 24 hours prior to t    | he beginning of plugging operations.          |
| I hereby certify that the information                                                                                                                       | n above is true and complete to the be | st of my knowledge and | lbelief                                       |
|                                                                                                                                                             |                                        | se or my knowledge and |                                               |
|                                                                                                                                                             |                                        |                        |                                               |
| SIGNATURE TITLE Regulatory Advisor DATE 34(13                                                                                                               |                                        |                        |                                               |
| Type or print name Desid Stewart E-mail address: <u>david_stewart@oxy.com</u> PHONE: <u>432-685-5717</u>                                                    |                                        |                        |                                               |
| For State Use Only                                                                                                                                          |                                        |                        |                                               |
| APPROVED BY: Maleur Stown TITLE (moliance, Office, DATE 3/8/2013                                                                                            |                                        |                        |                                               |
| Conditions of Approval (if any)                                                                                                                             |                                        |                        |                                               |
|                                                                                                                                                             | <u>, '</u> ,                           | 00                     | MAR 1 3 2013 Chm                              |
|                                                                                                                                                             | X                                      |                        | MAR 1 3 ZUIS                                  |

## OXY USA Inc. - Current Estacado 27 State #3 API No. 30-025-33923

17