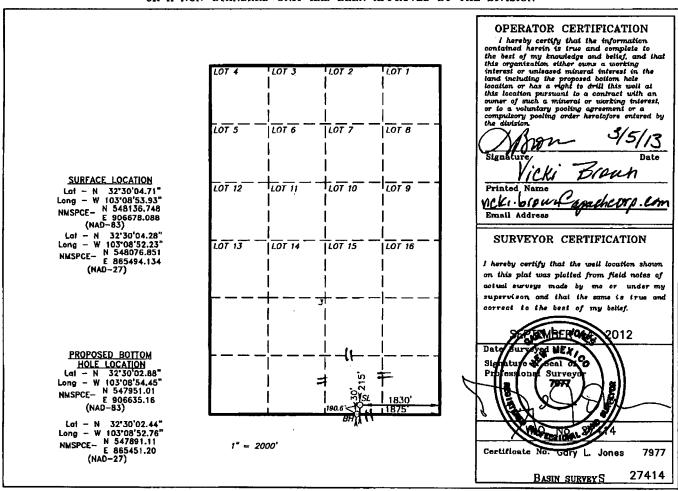

Santa Fe. New Mexico 87505

WELL LOCATION AND ACREAGE DEDICATION PLAT

II AMENDED REPORT

| 30-025-4)     | 151 22900 Eunie        | BL-TU-DR-North |  |  |
|---------------|------------------------|----------------|--|--|
| Property Code | Property Name          | Well Number    |  |  |
| 22503         | NORTHEAST DRINKARD     | UNIT 364       |  |  |
| OGRID No.     | Operator Name          | Revation 3432' |  |  |
| 8.75          | 873 APACHE CORPORATION |                |  |  |
|               | G0 I1                  |                |  |  |

Surface Location

| UL or lot No. | Section | Township | Range | Lot Idn | Feet from the | North/South line | Feet from the | East/West line | County |
|---------------|---------|----------|-------|---------|---------------|------------------|---------------|----------------|--------|
| 0             | 3       | 21 S     | 37 E  |         | 215           | SOUTH            | 1830          | EAST           | LEA    |

Bottom Hole Location If Different From Surface

| UL or lot No.                                      | Section | Township | Range   | Lot Idn | Feet from the | North/South line | Feet from the | East/West line | County |
|----------------------------------------------------|---------|----------|---------|---------|---------------|------------------|---------------|----------------|--------|
| 0                                                  | 3       | 21 S     | 37 E    |         | 30            | SOUTH            | 1875          | EAST           | LEA    |
| Dedicated Acres Joint or Infill Consolidation Code |         |          | Code Or | der No. |               |                  |               |                |        |