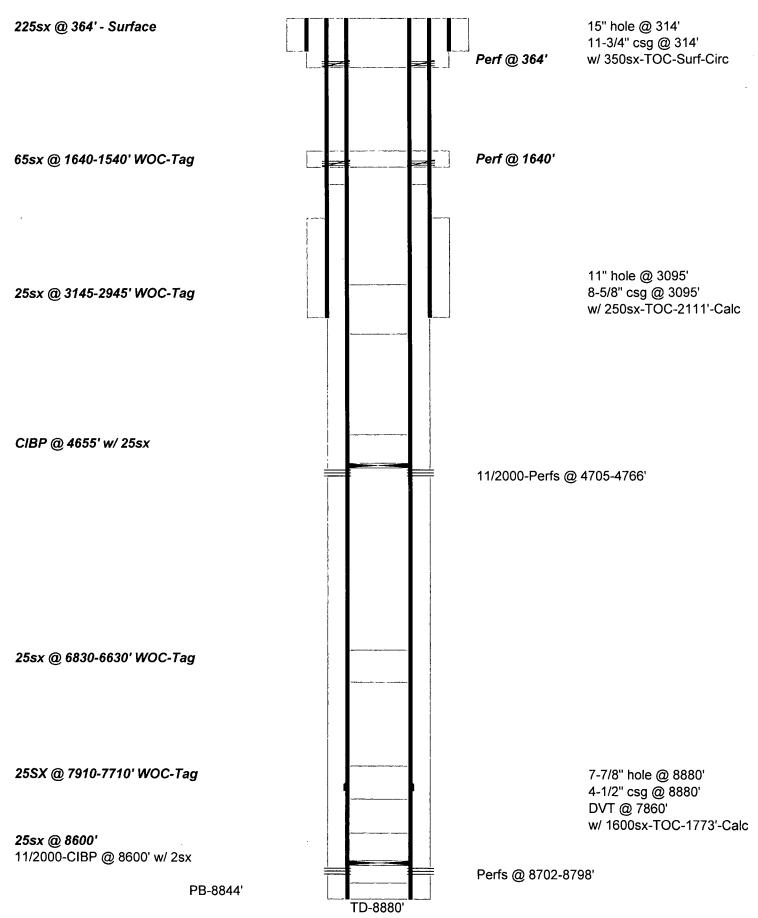

| Submit 1 Copy To Appropriate District Office                                                                                                                                                                  | State of New Mexico                       | Form C-103<br>Revised August 1, 2011         |
|---------------------------------------------------------------------------------------------------------------------------------------------------------------------------------------------------------------|-------------------------------------------|----------------------------------------------|
| District I - (575) 393-6161<br>1625 N. French Dr., Hobbs, NM 88240                                                                                                                                            | gy, Minerals and Natural Resources        | WELL API NO.                                 |
| Office<br>District I – (575) 393-6161<br>District I – (575) 748-1283<br>District II – (575) 748-1283<br>District II – (575) 748-1283                                                                          |                                           | 30-025-01573/                                |
| $\frac{\text{District II}}{\text{District III}} - (505) 748-1283$ 811 S. First St., Artesia, NM 88210 $\frac{\text{District III}}{\text{District III}} - (505) 334-6178$ $1320 \text{ South St. Francis Dr.}$ |                                           | 5. Indicate Type of Lease                    |
| 1000 Rio Brazos Rd., Aztec, NM 87410                                                                                                                                                                          | Santa Fe, NM 87505                        | STATE   FEE     6. State Oil & Gas Lease No. |
| 1220 S. St. Francis Dr., Santa Fe, NM RECEIVED                                                                                                                                                                |                                           | E2439                                        |
| 87505<br>SUNDRY NOTICES AND                                                                                                                                                                                   | REPORTS ON WELLS                          | 7. Lease Name or Unit Agreement Name         |
| (DO NOT USE THIS FORM FOR PROPOSALS TO DRI                                                                                                                                                                    | LL OR TO DEEPEN OR PLUG BACK TO A         | State CL : (                                 |
| DIFFERENT RESERVOIR. USE "APPLICATION FOR PERMIT" (FORM C-101) FOR SUCH<br>PROPOSALS.)                                                                                                                        |                                           |                                              |
| 1. Type of Well: Oil Well 🗹 Gas Well 🗌 Other                                                                                                                                                                  |                                           | 8. Well Number (                             |
| 2. Name of Operator OXY USA Inc.                                                                                                                                                                              | /                                         | 9. OGRID Number 16696                        |
| 3. Address of Operator                                                                                                                                                                                        |                                           | 10. Pool name or Wildcat                     |
| P.O. Box 50250 Midland, TX 79710                                                                                                                                                                              |                                           | Corbin Abo                                   |
| 4. Well Location                                                                                                                                                                                              |                                           |                                              |
| Unit Letter <u>C</u> : <u>330</u> feet from the <u>worth</u> line and <u>1980</u> feet from the <u>west</u> line                                                                                              |                                           |                                              |
| Section 7 Township USS Range 33E NMPM County Lea                                                                                                                                                              |                                           |                                              |
| 11. Elevation (Show whether DR, RKB, RT, GR, etc.)<br>4124'                                                                                                                                                   |                                           |                                              |
|                                                                                                                                                                                                               |                                           |                                              |
| 12. Check Appropriat                                                                                                                                                                                          | te Box to Indicate Nature of Notice,      | Report or Other Data                         |
| NOTICE OF INTENTION TO:                                                                                                                                                                                       |                                           |                                              |
| PERFORM REMEDIAL WORK PLUG AND ABANDON PERFORM REMEDIAL WORK ALTERING CASING                                                                                                                                  |                                           |                                              |
| TEMPORARILY ABANDON CHANGE                                                                                                                                                                                    | — 1                                       |                                              |
| PULL OR ALTER CASING 🛛 MULTIPL                                                                                                                                                                                | E COMPL                                   | Т ЈОВ 🚺                                      |
|                                                                                                                                                                                                               |                                           |                                              |
| OTHER:                                                                                                                                                                                                        | OTHER:                                    | П                                            |
| 13. Describe proposed or completed operations. (Clearly state all pertinent details, and give pertinent dates, including estimated date                                                                       |                                           |                                              |
| of starting any proposed work). SEE RULE 19.15.7.14 NMAC. For Multiple Completions: Attach wellbore diagram of proposed completion or recompletion.                                                           |                                           |                                              |
|                                                                                                                                                                                                               |                                           |                                              |
| TD-8880' PBTD-8580' Perfs-4705-4766'. (8702-8798') CIBP-8600' – 11/2000                                                                                                                                       |                                           |                                              |
| ´ 11-3/4" 23.8# @ 314' w/ 350sx, 15" hole, TOC-Surf-Circ<br>8-5/8" 24-32# csg @ 3095' w/ 250sx, 11" hole, TOC-2111'-Calc                                                                                      |                                           |                                              |
| 4-1/2" 9.5-11.6# csg @ 8880', DVT @ 7860' w/ 1600sx, 7-7/8" hole, TOC-1773'-Calc                                                                                                                              |                                           |                                              |
| 1. RIH & tag Cmt/CIBP @ 8580' M&P 25sx cmt                                                                                                                                                                    |                                           |                                              |
| 2. M&P 25sx cmt @ 7910-7710' WOC-Tag<br>3. M&P 25sx cmt @ 6830-6630' WOC-Tag                                                                                                                                  |                                           |                                              |
| 4. RIH & set CIBP @ 4655' w/ 25sx cmt                                                                                                                                                                         |                                           |                                              |
| 5. M&P 25sx cmt @ 3145-2945' WOC-Tag                                                                                                                                                                          |                                           |                                              |
| 6. Perf 4-1/2" & 8-5/8" @ 1640' sqz 65sx cmt to 1540' WOC-Tag<br>7. Perf 4-1/2" & 8-5/8" @ 364' sqz 225sx cmt to surface                                                                                      |                                           |                                              |
| Circ 10# MLF betwee                                                                                                                                                                                           |                                           |                                              |
|                                                                                                                                                                                                               |                                           | • -                                          |
| Spud Date:                                                                                                                                                                                                    | Rig Relea The Oil Conservat               | tion Division Must be notified               |
|                                                                                                                                                                                                               |                                           | he beginning of plugging operations.         |
| Therefore contifies that the information along is too                                                                                                                                                         |                                           |                                              |
| I hereby certify that the information above is tru                                                                                                                                                            | e and complete to the best of my knowledg | ge and belief.                               |
|                                                                                                                                                                                                               |                                           | 2.1                                          |
| SIGNATURE YE'                                                                                                                                                                                                 | TITLE Regulatory Advisor                  | DATE SUILS                                   |
| Type or print name Douid Stewart                                                                                                                                                                              | E-mail address: <u>david_stewart@</u>     | oxy.com PHONE:432-685-5717                   |
| For State Use Only                                                                                                                                                                                            |                                           |                                              |
|                                                                                                                                                                                                               |                                           |                                              |
| APPROVED BY: Maley A Drown TITLE Compliance after DATE 3/15/2013<br>Conditions of Approval (if any):                                                                                                          |                                           |                                              |
| V Stranger of Approved (1 and V                                                                                                                                                                               | Pr :                                      |                                              |
|                                                                                                                                                                                                               | N                                         | MAR 19 2013                                  |

• •

.

OXY USA Inc. - Proposed State CL #1 API No. 30-025-01573

,

OXY USA Inc. - Current State CL #1 API No. 30-025-01573

.