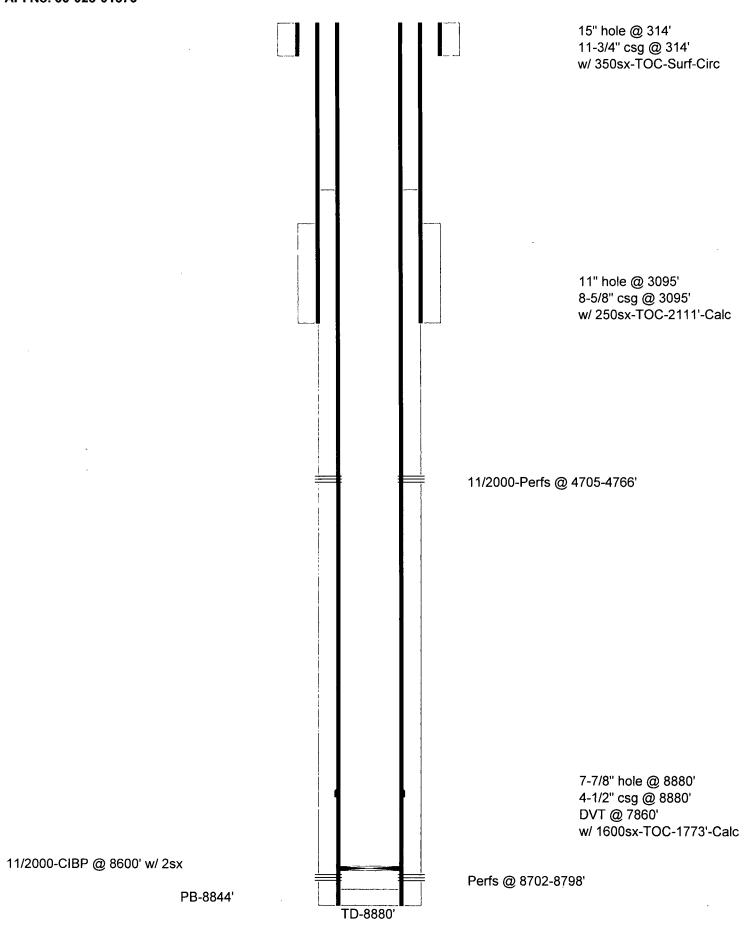

| Submit 1 Copy To Appropriate District Office                                                                                                                                                                  | State of New Mexico                       | Form C-103<br>Revised August 1, 2011         |
|---------------------------------------------------------------------------------------------------------------------------------------------------------------------------------------------------------------|-------------------------------------------|----------------------------------------------|
| District I - (575) 393-6161<br>1625 N. French Dr., Hobbs, NM 88240                                                                                                                                            | gy, Minerals and Natural Resources        | WELL API NO.                                 |
| Office<br>District I – (575) 393-6161<br>District I – (575) 748-1283<br>District II – (575) 748-1283<br>District II – (575) 748-1283                                                                          |                                           | 30-025-01573/                                |
| $\frac{\text{District II}}{\text{District III}} - (505) 748-1283$ 811 S. First St., Artesia, NM 88210 $\frac{\text{District III}}{\text{District III}} - (505) 334-6178$ $1320 \text{ South St. Francis Dr.}$ |                                           | 5. Indicate Type of Lease                    |
| 1000 Rio Brazos Rd., Aztec, NM 87410                                                                                                                                                                          | Santa Fe, NM 87505                        | STATE   FEE     6. State Oil & Gas Lease No. |
| 1220 S. St. Francis Dr., Santa Fe, NM RECEIVED                                                                                                                                                                |                                           | E2439                                        |
| 87505<br>SUNDRY NOTICES AND                                                                                                                                                                                   | REPORTS ON WELLS                          | 7. Lease Name or Unit Agreement Name         |
| (DO NOT USE THIS FORM FOR PROPOSALS TO DRI                                                                                                                                                                    | LL OR TO DEEPEN OR PLUG BACK TO A         | State CL : (                                 |
| DIFFERENT RESERVOIR. USE "APPLICATION FOR PERMIT" (FORM C-101) FOR SUCH<br>PROPOSALS.)                                                                                                                        |                                           |                                              |
| 1. Type of Well: Oil Well 🗹 Gas Well 🗌 Other                                                                                                                                                                  |                                           | 8. Well Number (                             |
| 2. Name of Operator OXY USA Inc.                                                                                                                                                                              | /                                         | 9. OGRID Number 16696                        |
| 3. Address of Operator                                                                                                                                                                                        |                                           | 10. Pool name or Wildcat                     |
| P.O. Box 50250 Midland, TX 79710                                                                                                                                                                              |                                           | Corbin Abo                                   |
| 4. Well Location                                                                                                                                                                                              |                                           |                                              |
| Unit Letter <u>C</u> : <u>330</u> feet from the <u>worth</u> line and <u>1980</u> feet from the <u>west</u> line                                                                                              |                                           |                                              |
| Section 7 Township USS Range 33E NMPM County Lea                                                                                                                                                              |                                           |                                              |
| 11. Elevation (Show whether DR, RKB, RT, GR, etc.)<br>4124'                                                                                                                                                   |                                           |                                              |
|                                                                                                                                                                                                               |                                           |                                              |
| 12. Check Appropriat                                                                                                                                                                                          | te Box to Indicate Nature of Notice,      | Report or Other Data                         |
| NOTICE OF INTENTION TO:                                                                                                                                                                                       |                                           |                                              |
| PERFORM REMEDIAL WORK PLUG AND ABANDON PERFORM REMEDIAL WORK ALTERING CASING                                                                                                                                  |                                           |                                              |
| TEMPORARILY ABANDON CHANGE                                                                                                                                                                                    | — 1                                       |                                              |
| PULL OR ALTER CASING 🛛 MULTIPL                                                                                                                                                                                | E COMPL                                   | Т ЈОВ 🚺                                      |
|                                                                                                                                                                                                               |                                           |                                              |
| OTHER:                                                                                                                                                                                                        | OTHER:                                    | П                                            |
| 13. Describe proposed or completed operations. (Clearly state all pertinent details, and give pertinent dates, including estimated date                                                                       |                                           |                                              |
| of starting any proposed work). SEE RULE 19.15.7.14 NMAC. For Multiple Completions: Attach wellbore diagram of proposed completion or recompletion.                                                           |                                           |                                              |
|                                                                                                                                                                                                               |                                           |                                              |
| TD-8880' PBTD-8580' Perfs-4705-4766'. (8702-8798') CIBP-8600' – 11/2000                                                                                                                                       |                                           |                                              |
| ´ 11-3/4" 23.8# @ 314' w/ 350sx, 15" hole, TOC-Surf-Circ<br>8-5/8" 24-32# csg @ 3095' w/ 250sx, 11" hole, TOC-2111'-Calc                                                                                      |                                           |                                              |
| 4-1/2" 9.5-11.6# csg @ 8880', DVT @ 7860' w/ 1600sx, 7-7/8" hole, TOC-1773'-Calc                                                                                                                              |                                           |                                              |
| 1. RIH & tag Cmt/CIBP @ 8580' M&P 25sx cmt                                                                                                                                                                    |                                           |                                              |
| 2. M&P 25sx cmt @ 7910-7710' WOC-Tag<br>3. M&P 25sx cmt @ 6830-6630' WOC-Tag                                                                                                                                  |                                           |                                              |
| 4. RIH & set CIBP @ 4655' w/ 25sx cmt                                                                                                                                                                         |                                           |                                              |
| 5. M&P 25sx cmt @ 3145-2945' WOC-Tag                                                                                                                                                                          |                                           |                                              |
| 6. Perf 4-1/2" & 8-5/8" @ 1640' sqz 65sx cmt to 1540' WOC-Tag<br>7. Perf 4-1/2" & 8-5/8" @ 364' sqz 225sx cmt to surface                                                                                      |                                           |                                              |
| Circ 10# MLF betwee                                                                                                                                                                                           |                                           |                                              |
|                                                                                                                                                                                                               |                                           | • -                                          |
| Spud Date:                                                                                                                                                                                                    | Rig Relea The Oil Conservat               | tion Division Must be notified               |
|                                                                                                                                                                                                               |                                           | he beginning of plugging operations.         |
| Therefore contifies that the information along is too                                                                                                                                                         |                                           |                                              |
| I hereby certify that the information above is tru                                                                                                                                                            | e and complete to the best of my knowledg | ge and belief.                               |
|                                                                                                                                                                                                               |                                           | 2.1                                          |
| SIGNATURE YE'                                                                                                                                                                                                 | TITLE Regulatory Advisor                  | DATE SUILS                                   |
| Type or print name Douid Stewart                                                                                                                                                                              | E-mail address: <u>david_stewart@</u>     | oxy.com PHONE:432-685-5717                   |
| For State Use Only                                                                                                                                                                                            |                                           |                                              |
|                                                                                                                                                                                                               |                                           |                                              |
| APPROVED BY: Maley A Drown TITLE Compliance after DATE 3/15/2013<br>Conditions of Approval (if any):                                                                                                          |                                           |                                              |
| V Stranger of Approved (1 and V                                                                                                                                                                               | Pr :                                      |                                              |
|                                                                                                                                                                                                               | N                                         | MAR 19 2013                                  |

• •

.

OXY USA Inc. - Proposed State CL #1 API No. 30-025-01573

,

OXY USA Inc. - Current State CL #1 API No. 30-025-01573

.