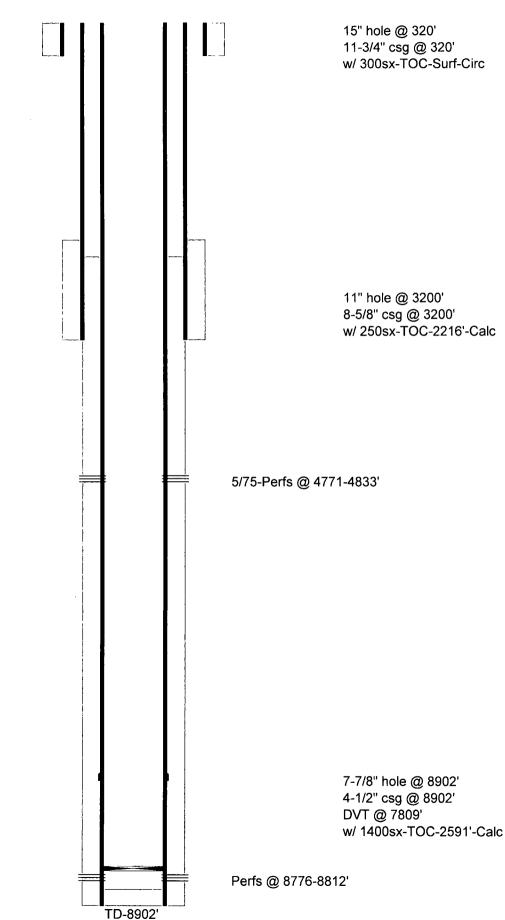

| Office                                                                                                                                                                                                                                                 | ate of New Mexico                                        | Form C-103                                |
|--------------------------------------------------------------------------------------------------------------------------------------------------------------------------------------------------------------------------------------------------------|----------------------------------------------------------|-------------------------------------------|
| District I – (575) 393-6161 Energy, Minerals and Natural Resources  1625 N. French Dr., Hobbs, NM 88240  District II – (575) 748-1283  211 S. First St. Artesia NM 88210                                                                               |                                                          | Revised August 1, 2011 WELL API NO.       |
|                                                                                                                                                                                                                                                        |                                                          | 30-025-01575                              |
| District III – (505) 334-6178 HOBBS OCD1220 South St. Francis Dr.                                                                                                                                                                                      |                                                          | 5. Indicate Type of Lease STATE FEE FEE   |
| Santa Fe NM 97505                                                                                                                                                                                                                                      |                                                          | 6. State Oil & Gas Lease No.              |
| District IV – (505) 476-3460<br>1220 S. St. Francis Dr., Santa Fe, NMMAR 1 3 2013<br>87505                                                                                                                                                             |                                                          | E2439                                     |
| SUNDRY NOTICES AND REPORTS ON WELLS                                                                                                                                                                                                                    |                                                          | 7. Lease Name or Unit Agreement Name      |
| (DO NOT USE THIS FORM FOR PROROSALS TO DRILL OR TO DEEPEN OR PLUG BACK TO A DIFFERENT RESERVOIR. USE "APPLICATION FOR PERMIT" (FORM C-101) FOR SUCH                                                                                                    |                                                          | State CL -                                |
| PROPOSALS.) 1. Type of Well: Oil Well Gas Well Other                                                                                                                                                                                                   |                                                          | 8. Well Number 3                          |
| 2. Name of Operator                                                                                                                                                                                                                                    |                                                          | 9. OGRID Number 16696                     |
| OXY USA Inc.                                                                                                                                                                                                                                           |                                                          | 10. D1                                    |
| 3. Address of Operator P.O. Box 50250 Midland, TX 79710                                                                                                                                                                                                |                                                          | 10. Pool name or Wildcat  Maljanan G. S.A |
| 4. Well Location                                                                                                                                                                                                                                       |                                                          |                                           |
| Unit Letter U: 330 feet from the North line and 990 feet from the West line Section 2 Township 185 Range 33E NMPM County Lea                                                                                                                           |                                                          |                                           |
|                                                                                                                                                                                                                                                        | ship \GS Range 33E<br>Show whether DR, RKB, RT, GR, etc. |                                           |
| 4132                                                                                                                                                                                                                                                   |                                                          |                                           |
| 12. Check Appropriate Box to Indicate Nature of Notice, Report or Other Data                                                                                                                                                                           |                                                          |                                           |
|                                                                                                                                                                                                                                                        |                                                          |                                           |
| NOTICE OF INTENTION TO:  PERFORM REMEDIAL WORK PLUG AND ABANDON F REMEDIAL WORK DATERING CASING                                                                                                                                                        |                                                          |                                           |
| TEMPORARILY ABANDON                                                                                                                                                                                                                                    |                                                          | <del></del>                               |
| PULL OR ALTER CASING   MULTIPLE CO                                                                                                                                                                                                                     | MPL CASING/CEMEN                                         | IT JOB                                    |
| DOWNHOLE COMMINGLE                                                                                                                                                                                                                                     |                                                          |                                           |
| OTHER:                                                                                                                                                                                                                                                 | OTHER:                                                   |                                           |
| 13. Describe proposed or completed operations. (Clearly state all pertinent details, and give pertinent dates, including estimated date of starting any proposed work). SEE RULE 19.15.7.14 NMAC. For Multiple Completions: Attach wellbore diagram of |                                                          |                                           |
| proposed completion or recompletion.                                                                                                                                                                                                                   |                                                          |                                           |
| TD-8902' PBTD-8660' Perfs-4771-4833' (8776-8812') CIBP-8700'-5/1975                                                                                                                                                                                    |                                                          |                                           |
| 11-3/4" 23.8# @ 320' w/ 300sx, 15 <sup>#</sup> hole, TOC-Surf-Circ                                                                                                                                                                                     |                                                          |                                           |
| 8-5/8" 24-32# csg @ 3200' w/ 250sx, 11" hole, TOC-2216'-Calc<br>4-1/2" 9.5-11.6# csg @ 8902', DVT @ 7809' w/ 1400sx, 7-7/8" hole, TOC-2591'-Calc                                                                                                       |                                                          |                                           |
| 1. RIH & tag Cmt/CIBP @ 8660' M&P 25sx cmt                                                                                                                                                                                                             |                                                          |                                           |
| 2. M&P 25sx cmt @ 7860-7660' WOC-Tag                                                                                                                                                                                                                   |                                                          |                                           |
| 3. M&P 25sx cmt @ 6825-6625' WOC-Tag 4. RJH & set CJBP @ 4721' w/ 25sx cmt                                                                                                                                                                             |                                                          |                                           |
| 5. M&P 25sx cmt @ 3250-2965' WOC-Tag                                                                                                                                                                                                                   |                                                          |                                           |
| 6. Perf 4-1/2" & 8-5/8" @ 1670' sqz 65sx cmt to 1570' WOC-Tag 7. Perf 4-1/2" & 8-5/8" @ 370' sqz 230sx cmt to surface                                                                                                                                  |                                                          |                                           |
| Circ 10# MLF between plugs                                                                                                                                                                                                                             |                                                          |                                           |
| <u></u>                                                                                                                                                                                                                                                | The Oil Consen                                           | vation Division Must be notified          |
| Spud Date:                                                                                                                                                                                                                                             | Rig Release 24 hours prior to                            | o the beginning of plugging operations.   |
|                                                                                                                                                                                                                                                        |                                                          | -                                         |
| I hereby certify that the information above is true and complete to the best of my knowledge and belief.                                                                                                                                               |                                                          |                                           |
| 2                                                                                                                                                                                                                                                      | oomprote to the best of my knowledg                      | se and benefi.                            |
| SIGNATURE for file                                                                                                                                                                                                                                     | TITLE Regulatory Advisor                                 | DATE 3/11(3                               |
| Type or print name Javid Stewart                                                                                                                                                                                                                       | E-mail address: david_stewart@                           |                                           |
| For State Use Only                                                                                                                                                                                                                                     | D-man address, david stewart@                            | oxy.com PHONE: 432-685-5717               |
| APPROVED BY: Maleu & Brown TITLE Compliance Officer DATE 3/15/2013                                                                                                                                                                                     |                                                          |                                           |
| Conditions of Approval (if any)                                                                                                                                                                                                                        | THE THE POWER OF                                         | DATE S/13/2015                            |
| , , , , , , , , , , , , , , , , , ,                                                                                                                                                                                                                    | Υ                                                        | •                                         |

OXY USA Inc. - Proposed State CL #3 API No. 30-025-01575

230sx @ 370'-Surface

Perf @ 370'

15" hole @ 320' 11-3/4" csg @ 320' w/ 300sx-TOC-Surf-Circ

65sx @ 1670-1570' WOC-Tag

Perf @ 1670'

... 6 . . . .

11" hole @ 3200' 8-5/8" csg @ 3200' w/ 250sx-TOC-2216'-Calc

30sx @ 3250-2965'

CIBP @ 4721' w/ 25sx

5/75-Perfs @ 4771-4833'

25sx @ 6825-6625' WOC-Tag

25sx @ 7860-7660'

**25sx @ 8700'** 5/75-CIBP @ 8700' w/ 4sx

PB-8869'

TD-8902'

7-7/8" hole @ 8902' 4-1/2" csg @ 8902' DVT @ 7809' w/ 1400sx-TOC-2591'-Calc

Perfs @ 8776-8812'

OXY USA Inc. - Current State CL #3 API No. 30-025-01575

5/75-CIBP @ 8700' w/ 4sx

PB-8869'