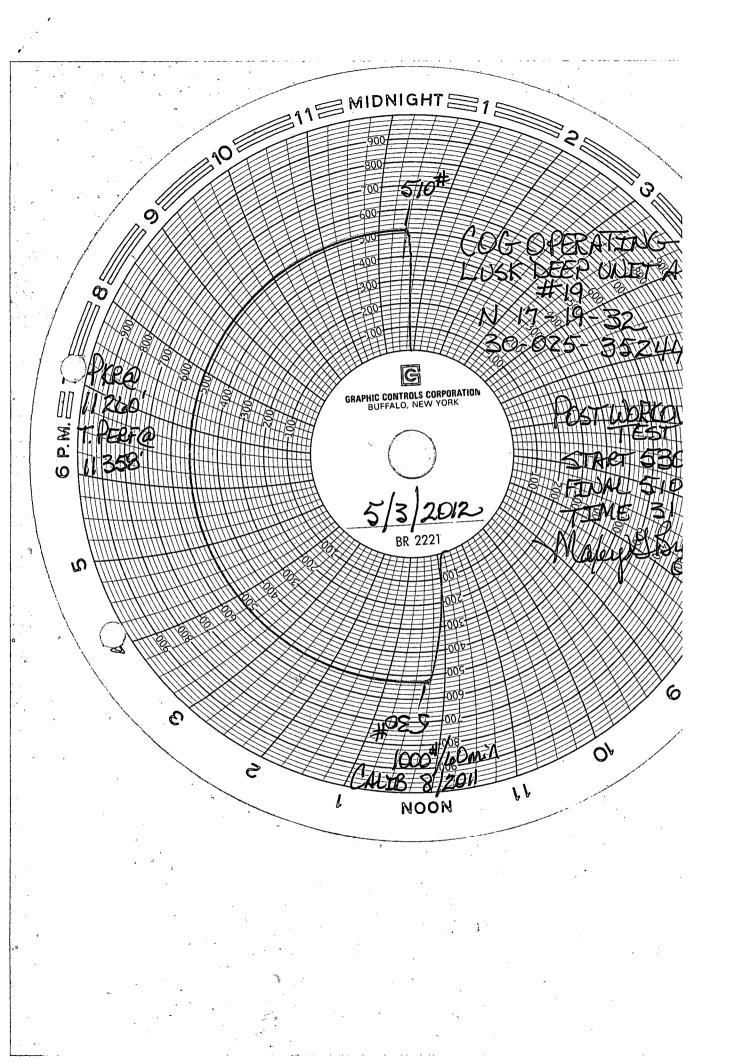

| ŕ                                                                                                                                                                                   |                                                                                                                                                                                |                                                                                                                            |                                                                                                 | 1                                                                                                                             |                                                                                                      |  |
|-------------------------------------------------------------------------------------------------------------------------------------------------------------------------------------|--------------------------------------------------------------------------------------------------------------------------------------------------------------------------------|----------------------------------------------------------------------------------------------------------------------------|-------------------------------------------------------------------------------------------------|-------------------------------------------------------------------------------------------------------------------------------|------------------------------------------------------------------------------------------------------|--|
| Form 3160- 5<br>(August, 2007)                                                                                                                                                      | UNITED S<br>DEPARTMENT OF<br>BUREAU OF LAND                                                                                                                                    | THE INTERIOR<br>MANAGEMENT                                                                                                 | OCD Hobbs                                                                                       | Express July 2                                                                                                                | 4- 0137                                                                                              |  |
|                                                                                                                                                                                     | UNDRY NOTICES AND<br>o not use this form for propos<br>andoned well. Use Form 3160-                                                                                            |                                                                                                                            | osals.                                                                                          | Image: Mining Allottee         NMNM0           6. If Indian, Allottee, or Tribe N                                             |                                                                                                      |  |
|                                                                                                                                                                                     | N TRIPLICATE - Other Inst                                                                                                                                                      | ructions on page 2.                                                                                                        | RECEIVE                                                                                         | . If Unit or CA. Agreement Na                                                                                                 | me and/or No.                                                                                        |  |
| Type of Well     Gas Well     Gas Well                                                                                                                                              | X Other SWD                                                                                                                                                                    |                                                                                                                            |                                                                                                 | 8. Well Name and No.                                                                                                          |                                                                                                      |  |
| 2. Name of Operator<br>COG Operating LLC                                                                                                                                            |                                                                                                                                                                                |                                                                                                                            | -                                                                                               | Lusk Deep Unit .<br>9. API Well No.                                                                                           | A #19 SWD                                                                                            |  |
| 3a. Address                                                                                                                                                                         | 4                                                                                                                                                                              | 3b. Phone No. (includ                                                                                                      | le area code)                                                                                   | 30-025-3                                                                                                                      | 5244                                                                                                 |  |
| 2208 W. Main Street<br>Artesia, NM 88210                                                                                                                                            |                                                                                                                                                                                | 575-74                                                                                                                     | 575-748-6940                                                                                    |                                                                                                                               | 10. Field and Pool, or Exploratory Area                                                              |  |
| 4. Location of Well (Footage, Sec., T.,                                                                                                                                             | R., M., or Survey Description)                                                                                                                                                 | Lat.                                                                                                                       |                                                                                                 | SWD; St                                                                                                                       | -                                                                                                    |  |
| 660' FSL & 1650' FWL, U                                                                                                                                                             | Jnit N (SESW)                                                                                                                                                                  | Long.                                                                                                                      |                                                                                                 | 11. County or Parish, State                                                                                                   | /                                                                                                    |  |
| Sec 17-T19S-R32E                                                                                                                                                                    | /                                                                                                                                                                              |                                                                                                                            |                                                                                                 | Lea                                                                                                                           | <u>NM /</u>                                                                                          |  |
| 12. CHECK APPROPRIATE BO                                                                                                                                                            | DX(S) TO INDICATE NATUR                                                                                                                                                        | E OF NOTICE, REPOR                                                                                                         | RT, OR OTHER DA                                                                                 | ТА                                                                                                                            |                                                                                                      |  |
| TYPE OF SUBMISSION                                                                                                                                                                  | 1,                                                                                                                                                                             | TY                                                                                                                         | PE OF ACTION                                                                                    |                                                                                                                               |                                                                                                      |  |
| Notice of Intent                                                                                                                                                                    | Acidize                                                                                                                                                                        | Deepen                                                                                                                     | Production ( Star                                                                               | t/ Resume) Water                                                                                                              | Shut-off                                                                                             |  |
|                                                                                                                                                                                     | Altering Casing                                                                                                                                                                | Fracture Treat                                                                                                             | Reclamation                                                                                     | Well Ir                                                                                                                       | Itegrity                                                                                             |  |
| X Subsequent Report                                                                                                                                                                 | Casing Repair                                                                                                                                                                  | New Construction                                                                                                           | Recomplete                                                                                      | X                                                                                                                             |                                                                                                      |  |
|                                                                                                                                                                                     | Change Plans                                                                                                                                                                   | Plug and abandon                                                                                                           | Temporarily Aba                                                                                 | / _ /                                                                                                                         | MIT )                                                                                                |  |
|                                                                                                                                                                                     |                                                                                                                                                                                |                                                                                                                            |                                                                                                 |                                                                                                                               |                                                                                                      |  |
| Final Abandonment Notice<br>13. Describe Proposed or Completed                                                                                                                      | Convert to Injection                                                                                                                                                           | Plug back                                                                                                                  | Water Disposal                                                                                  | w proposed work and appro                                                                                                     | vimate duration thereof                                                                              |  |
| If the proposal is to deepen d<br>Attach the Bond under which th<br>following completion of the invo<br>testing has been completed. Fin<br>determined that the site is ready for fi | irectionally or recomplete horizontall<br>e work will performed or provide t<br>lved operations. If the operation re:<br>al Abandonment Notice shall be f<br>inal inspection.) | ly, give subsurface locations<br>the Bond No. on file with<br>sults in a multiple completi<br>ĭled only after all requirer | s and measured and t<br>the BLM/ BIA. Requi<br>on or recompletion in<br>nents, including reclam | rue vertical depths or pertin<br>red subsequent reports shall I<br>a new interval, a Form 316<br>antion, have been completed, | ent markers and sands.<br>De filed within 30 days<br>0-4 shall be filed once<br>and the operator has |  |
|                                                                                                                                                                                     | Fill reverse pit w/water. O                                                                                                                                                    | - +                                                                                                                        |                                                                                                 | -                                                                                                                             |                                                                                                      |  |
|                                                                                                                                                                                     | test csg to 500# for15 mins.<br>RIH & latch on RBP & PO                                                                                                                        |                                                                                                                            |                                                                                                 |                                                                                                                               |                                                                                                      |  |
| -                                                                                                                                                                                   | . Gonzales to check pkr set                                                                                                                                                    |                                                                                                                            |                                                                                                 |                                                                                                                               |                                                                                                      |  |
| 5/3/12 Pressure tested to 520# for 30 mins. Lost 15#. OCD rep, Max Brown passed test.                                                                                               |                                                                                                                                                                                |                                                                                                                            |                                                                                                 | ACCEPTED I                                                                                                                    | FOR RECORD                                                                                           |  |
|                                                                                                                                                                                     |                                                                                                                                                                                |                                                                                                                            |                                                                                                 |                                                                                                                               |                                                                                                      |  |
| (Chart Attached)                                                                                                                                                                    |                                                                                                                                                                                |                                                                                                                            |                                                                                                 | MAR 3                                                                                                                         | 2 3 2013                                                                                             |  |
|                                                                                                                                                                                     |                                                                                                                                                                                |                                                                                                                            |                                                                                                 |                                                                                                                               |                                                                                                      |  |
|                                                                                                                                                                                     |                                                                                                                                                                                |                                                                                                                            |                                                                                                 | lon                                                                                                                           | -0                                                                                                   |  |
| 1                                                                                                                                                                                   | - <b>^</b> .                                                                                                                                                                   |                                                                                                                            |                                                                                                 |                                                                                                                               | ND MANAGEMENT                                                                                        |  |
| <u> </u>                                                                                                                                                                            | <u>D-821</u>                                                                                                                                                                   |                                                                                                                            |                                                                                                 | CARLSBAD                                                                                                                      | FIELD OFFICE                                                                                         |  |
| 14. I hereby certify that the foregoing is the Name ( <i>Printed</i> / <i>Typed</i> )                                                                                               | rue and correct.                                                                                                                                                               |                                                                                                                            |                                                                                                 |                                                                                                                               |                                                                                                      |  |
| Stormi Davis, Title: Regulatory Analyst                                                                                                                                             |                                                                                                                                                                                |                                                                                                                            |                                                                                                 |                                                                                                                               |                                                                                                      |  |
|                                                                                                                                                                                     |                                                                                                                                                                                |                                                                                                                            |                                                                                                 |                                                                                                                               |                                                                                                      |  |
| Signature: Date: 3/4/13                                                                                                                                                             |                                                                                                                                                                                |                                                                                                                            |                                                                                                 |                                                                                                                               |                                                                                                      |  |