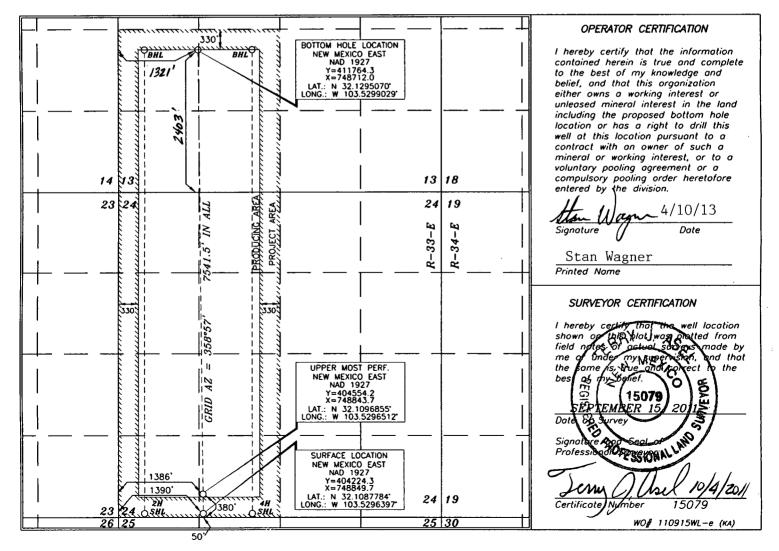

WELL LOCATION AND ACREAGE DEDICATION CIPILATA

| API Number    | Pool Code | Pool Name                        |             |  |  |
|---------------|-----------|----------------------------------|-------------|--|--|
| 30-025-40530  | 97900     | Red Hills; Bone Spring Upper Sha | are         |  |  |
| Property Code | •         | rty Nome                         | Well Number |  |  |
| 39180         | VACA "24" | FED. COM                         | ЗН          |  |  |
| OGRID No.     | Operal    | tor Name                         | Elevation   |  |  |
| 7377          | EOG RESOU | URCES, INC.                      | 3339.4'     |  |  |
|               | Surfac    | e Location                       |             |  |  |

Form C-102

☐ AMENDED REPORT

|                       |         |                 |                    |           |         | 200011011     |                  |               |                |        |
|-----------------------|---------|-----------------|--------------------|-----------|---------|---------------|------------------|---------------|----------------|--------|
| UL or lot no. Section |         | Township        | Range              |           | Lot Idn | Feet from the | North/South line | Feet from the | East/West line | County |
| <b>N</b> .            | 24      | 25 SOUTH        | 33 EAST, N.        | М. Р. М.  |         | 50'           | SOUTH            | 1390'         | WEST           | LEA    |
|                       | ·       |                 | Bottom I           | Hole Loca | tion    | lf Differen   | t From Sur       | face          |                |        |
| UL or lot no.         | Section | Township        | Range              |           | Lot Idn | Feet from the | North/South line | Feet from the | East/West line | County |
| L                     | 13      | 25 SOUTH        | 33 EAST, N.        | М. Р. М.  |         | 2403          | SOUTH            | 1321          | WEST           | LEA    |
| Dedicated             | Acres   | Joint or Infill | Consolidation Code | Order No. |         |               | ,                | 1925          |                |        |
| 4                     | 80      |                 |                    |           |         |               |                  |               |                |        |