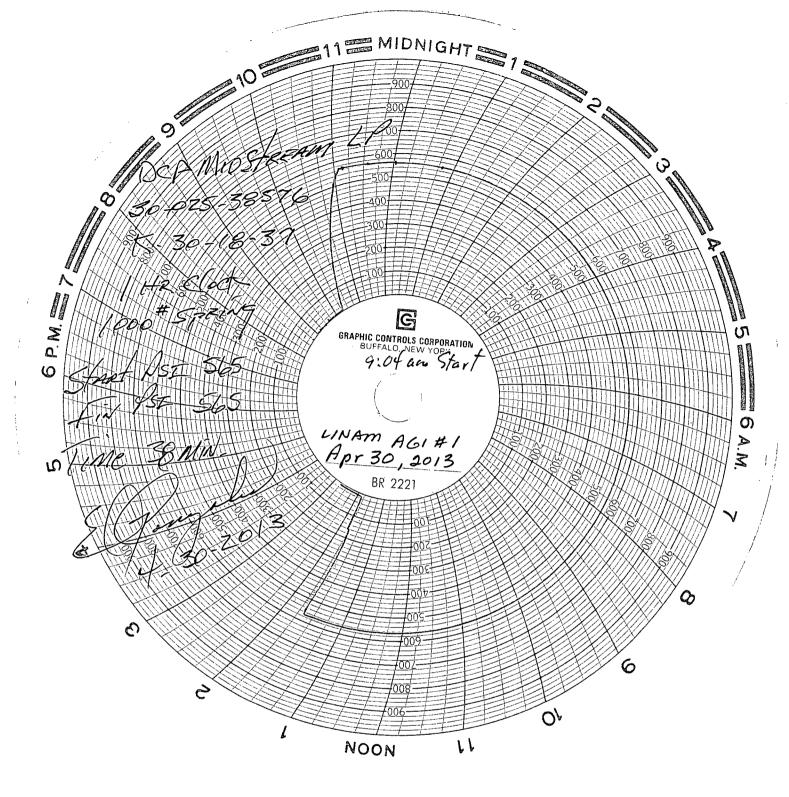

| Submit 1 Copy To Appropriate District Office                                                                                                                                                                                                                                                                                                                                                                                                                                                                                                                                                                                                                                                                                                                                                                                                                                                                                                                                                                                                                                                                                                                                                                                                                                                                                                                                                                                                                                                                                                                                                                                                                                                                                                                                                                                                                                                                                                                                                                                                                                                                                   | State of New Me                                                            |                    | Form C-103                                  |
|--------------------------------------------------------------------------------------------------------------------------------------------------------------------------------------------------------------------------------------------------------------------------------------------------------------------------------------------------------------------------------------------------------------------------------------------------------------------------------------------------------------------------------------------------------------------------------------------------------------------------------------------------------------------------------------------------------------------------------------------------------------------------------------------------------------------------------------------------------------------------------------------------------------------------------------------------------------------------------------------------------------------------------------------------------------------------------------------------------------------------------------------------------------------------------------------------------------------------------------------------------------------------------------------------------------------------------------------------------------------------------------------------------------------------------------------------------------------------------------------------------------------------------------------------------------------------------------------------------------------------------------------------------------------------------------------------------------------------------------------------------------------------------------------------------------------------------------------------------------------------------------------------------------------------------------------------------------------------------------------------------------------------------------------------------------------------------------------------------------------------------|----------------------------------------------------------------------------|--------------------|---------------------------------------------|
| <u>District I</u><br>1625 N. French Dr., Hobbs, NM 88240                                                                                                                                                                                                                                                                                                                                                                                                                                                                                                                                                                                                                                                                                                                                                                                                                                                                                                                                                                                                                                                                                                                                                                                                                                                                                                                                                                                                                                                                                                                                                                                                                                                                                                                                                                                                                                                                                                                                                                                                                                                                       | Energy, Minerals and Natural Resources                                     |                    | WELL API NO.                                |
| District II                                                                                                                                                                                                                                                                                                                                                                                                                                                                                                                                                                                                                                                                                                                                                                                                                                                                                                                                                                                                                                                                                                                                                                                                                                                                                                                                                                                                                                                                                                                                                                                                                                                                                                                                                                                                                                                                                                                                                                                                                                                                                                                    | strict II OIL CONCEDIA TION DIVICION                                       |                    | 30-025-38576                                |
| 1301 W. Grand Ave., Artesia, NM 88210<br>District III                                                                                                                                                                                                                                                                                                                                                                                                                                                                                                                                                                                                                                                                                                                                                                                                                                                                                                                                                                                                                                                                                                                                                                                                                                                                                                                                                                                                                                                                                                                                                                                                                                                                                                                                                                                                                                                                                                                                                                                                                                                                          | e., Artesia, NM 88210 OIL CONSERVATION DIVISION 1220 South St. Francis Dr. |                    | 5. Indicate Type of Lease                   |
| District IV  1220 South St. Flancis Dr.  Santa Fe, NM 87505                                                                                                                                                                                                                                                                                                                                                                                                                                                                                                                                                                                                                                                                                                                                                                                                                                                                                                                                                                                                                                                                                                                                                                                                                                                                                                                                                                                                                                                                                                                                                                                                                                                                                                                                                                                                                                                                                                                                                                                                                                                                    |                                                                            | STATE STATE STATE  |                                             |
| District IV<br>1220 S. St. Francis Dr., Santa Fe, NM<br>87505                                                                                                                                                                                                                                                                                                                                                                                                                                                                                                                                                                                                                                                                                                                                                                                                                                                                                                                                                                                                                                                                                                                                                                                                                                                                                                                                                                                                                                                                                                                                                                                                                                                                                                                                                                                                                                                                                                                                                                                                                                                                  | 220 S. St. Francis Dr., Santa Fe, NM                                       |                    | 6. State Oil & Gas Lease No.<br>V07530-0001 |
| SUNDRY NOTICES AND REPORTS ON WELLS (DO NOT USE THIS FORM FOR PROPOSALS TO DRILL OR TO DEEPEN OR PLU                                                                                                                                                                                                                                                                                                                                                                                                                                                                                                                                                                                                                                                                                                                                                                                                                                                                                                                                                                                                                                                                                                                                                                                                                                                                                                                                                                                                                                                                                                                                                                                                                                                                                                                                                                                                                                                                                                                                                                                                                           |                                                                            |                    | 7. Lease Name or Unit Agreement Name        |
| DIFFERENT RESERVOIR. USE "APPLICATION PROPOSALS.)                                                                                                                                                                                                                                                                                                                                                                                                                                                                                                                                                                                                                                                                                                                                                                                                                                                                                                                                                                                                                                                                                                                                                                                                                                                                                                                                                                                                                                                                                                                                                                                                                                                                                                                                                                                                                                                                                                                                                                                                                                                                              | ATION FOR PERMIT" (FORM C-101) FO                                          | OR SUCH            | Linam AGI                                   |
| 1. Type of Well: Oil Well Gas Well Other Acid Gas Injection                                                                                                                                                                                                                                                                                                                                                                                                                                                                                                                                                                                                                                                                                                                                                                                                                                                                                                                                                                                                                                                                                                                                                                                                                                                                                                                                                                                                                                                                                                                                                                                                                                                                                                                                                                                                                                                                                                                                                                                                                                                                    |                                                                            | ection 🛛           | 8. Well Number #1                           |
| 2. Name of Operator DCP Midstream LP                                                                                                                                                                                                                                                                                                                                                                                                                                                                                                                                                                                                                                                                                                                                                                                                                                                                                                                                                                                                                                                                                                                                                                                                                                                                                                                                                                                                                                                                                                                                                                                                                                                                                                                                                                                                                                                                                                                                                                                                                                                                                           |                                                                            |                    | 9. OGRID Number<br>36785                    |
| 3. Address of Operator                                                                                                                                                                                                                                                                                                                                                                                                                                                                                                                                                                                                                                                                                                                                                                                                                                                                                                                                                                                                                                                                                                                                                                                                                                                                                                                                                                                                                                                                                                                                                                                                                                                                                                                                                                                                                                                                                                                                                                                                                                                                                                         |                                                                            |                    | 10. Pool name or Wildcat                    |
| 370 17 <sup>th</sup> Street, Suite 2500, Denver, CO 80202                                                                                                                                                                                                                                                                                                                                                                                                                                                                                                                                                                                                                                                                                                                                                                                                                                                                                                                                                                                                                                                                                                                                                                                                                                                                                                                                                                                                                                                                                                                                                                                                                                                                                                                                                                                                                                                                                                                                                                                                                                                                      |                                                                            |                    | AGI:Wolfcamp                                |
| 4. Well Location                                                                                                                                                                                                                                                                                                                                                                                                                                                                                                                                                                                                                                                                                                                                                                                                                                                                                                                                                                                                                                                                                                                                                                                                                                                                                                                                                                                                                                                                                                                                                                                                                                                                                                                                                                                                                                                                                                                                                                                                                                                                                                               |                                                                            | <u>-</u>           |                                             |
| Unit Letter_K_:1980feet from theSouth line and1980feet from theWestline                                                                                                                                                                                                                                                                                                                                                                                                                                                                                                                                                                                                                                                                                                                                                                                                                                                                                                                                                                                                                                                                                                                                                                                                                                                                                                                                                                                                                                                                                                                                                                                                                                                                                                                                                                                                                                                                                                                                                                                                                                                        |                                                                            |                    |                                             |
| Section 30 Township 18S Range 37E NMPM County Lea                                                                                                                                                                                                                                                                                                                                                                                                                                                                                                                                                                                                                                                                                                                                                                                                                                                                                                                                                                                                                                                                                                                                                                                                                                                                                                                                                                                                                                                                                                                                                                                                                                                                                                                                                                                                                                                                                                                                                                                                                                                                              |                                                                            |                    |                                             |
|                                                                                                                                                                                                                                                                                                                                                                                                                                                                                                                                                                                                                                                                                                                                                                                                                                                                                                                                                                                                                                                                                                                                                                                                                                                                                                                                                                                                                                                                                                                                                                                                                                                                                                                                                                                                                                                                                                                                                                                                                                                                                                                                | 11. Elevation (Show whether DR, 3736 GR                                    | RKB, RT, GR, etc.) |                                             |
|                                                                                                                                                                                                                                                                                                                                                                                                                                                                                                                                                                                                                                                                                                                                                                                                                                                                                                                                                                                                                                                                                                                                                                                                                                                                                                                                                                                                                                                                                                                                                                                                                                                                                                                                                                                                                                                                                                                                                                                                                                                                                                                                |                                                                            |                    |                                             |
| 12. Check Appropriate Box to Indicate Nature of Notice, Report or Other Data                                                                                                                                                                                                                                                                                                                                                                                                                                                                                                                                                                                                                                                                                                                                                                                                                                                                                                                                                                                                                                                                                                                                                                                                                                                                                                                                                                                                                                                                                                                                                                                                                                                                                                                                                                                                                                                                                                                                                                                                                                                   |                                                                            |                    |                                             |
| NOTICE OF INTENTION TO: SUBSEQUENT REPORT OF:                                                                                                                                                                                                                                                                                                                                                                                                                                                                                                                                                                                                                                                                                                                                                                                                                                                                                                                                                                                                                                                                                                                                                                                                                                                                                                                                                                                                                                                                                                                                                                                                                                                                                                                                                                                                                                                                                                                                                                                                                                                                                  |                                                                            |                    |                                             |
| PERFORM REMEDIAL WORK PLUG AND ABANDON REMEDIAL WORK ALTERING CASING                                                                                                                                                                                                                                                                                                                                                                                                                                                                                                                                                                                                                                                                                                                                                                                                                                                                                                                                                                                                                                                                                                                                                                                                                                                                                                                                                                                                                                                                                                                                                                                                                                                                                                                                                                                                                                                                                                                                                                                                                                                           |                                                                            |                    |                                             |
| TEMPORARILY ABANDON                                                                                                                                                                                                                                                                                                                                                                                                                                                                                                                                                                                                                                                                                                                                                                                                                                                                                                                                                                                                                                                                                                                                                                                                                                                                                                                                                                                                                                                                                                                                                                                                                                                                                                                                                                                                                                                                                                                                                                                                                                                                                                            |                                                                            |                    |                                             |
| PULL OR ALTER CASING                                                                                                                                                                                                                                                                                                                                                                                                                                                                                                                                                                                                                                                                                                                                                                                                                                                                                                                                                                                                                                                                                                                                                                                                                                                                                                                                                                                                                                                                                                                                                                                                                                                                                                                                                                                                                                                                                                                                                                                                                                                                                                           | MULTIPLE COMPL                                                             | CASING/CEMENT      | JOB L                                       |
| DOWNHOLE COMMINGLE                                                                                                                                                                                                                                                                                                                                                                                                                                                                                                                                                                                                                                                                                                                                                                                                                                                                                                                                                                                                                                                                                                                                                                                                                                                                                                                                                                                                                                                                                                                                                                                                                                                                                                                                                                                                                                                                                                                                                                                                                                                                                                             |                                                                            |                    |                                             |
| OTHER.                                                                                                                                                                                                                                                                                                                                                                                                                                                                                                                                                                                                                                                                                                                                                                                                                                                                                                                                                                                                                                                                                                                                                                                                                                                                                                                                                                                                                                                                                                                                                                                                                                                                                                                                                                                                                                                                                                                                                                                                                                                                                                                         |                                                                            | OTHER: MIT Com     | plete                                       |
| 13. Describe proposed or completed operations. (Clearly state all pertinent details, and give pertinent dates, including estimated date of starting any proposed work). SEE RULE 19.15.7.14 NMAC. For Multiple Completions: Attach wellbore diagram of proposed completion or recompletion.                                                                                                                                                                                                                                                                                                                                                                                                                                                                                                                                                                                                                                                                                                                                                                                                                                                                                                                                                                                                                                                                                                                                                                                                                                                                                                                                                                                                                                                                                                                                                                                                                                                                                                                                                                                                                                    |                                                                            |                    |                                             |
| O TO A MODERN COLOR OF THE STATE OF THE STAT |                                                                            |                    |                                             |
| On Tuesday, April 30, 2013 Geolex, Inc. performed and successfully completed an MIT for DCP Midstream on the Linam AGI #1 pursuant to the C-103 requirements approved after the workover performed in May 2012. The MIT is required for this well every six months and this test was conducted pursuant to the C-103 approved by OCD on April 30, 2013. This the subsequent report of the test which was witnessed by E.L. Gonzales of the OCD District 1 office. The following procedure was used:                                                                                                                                                                                                                                                                                                                                                                                                                                                                                                                                                                                                                                                                                                                                                                                                                                                                                                                                                                                                                                                                                                                                                                                                                                                                                                                                                                                                                                                                                                                                                                                                                            |                                                                            |                    |                                             |
| <ol> <li>Initially the starting annular pressure was 565 psig and this pressure was bled down to 0 psig rapidly in approximately one minute.</li> <li>Pressure was raised by pumping in diesel previously bled.</li> </ol>                                                                                                                                                                                                                                                                                                                                                                                                                                                                                                                                                                                                                                                                                                                                                                                                                                                                                                                                                                                                                                                                                                                                                                                                                                                                                                                                                                                                                                                                                                                                                                                                                                                                                                                                                                                                                                                                                                     |                                                                            |                    |                                             |
| 3. Starting pressure was 565 psig at 9:04 am.                                                                                                                                                                                                                                                                                                                                                                                                                                                                                                                                                                                                                                                                                                                                                                                                                                                                                                                                                                                                                                                                                                                                                                                                                                                                                                                                                                                                                                                                                                                                                                                                                                                                                                                                                                                                                                                                                                                                                                                                                                                                                  |                                                                            |                    |                                             |
| <ol> <li>Pressure was continuously recorded using a calibrated chart provided by Pate Trucking for 38 minutes.</li> <li>Test was completed at 9:42 am and final pressure was 565 psig.</li> </ol>                                                                                                                                                                                                                                                                                                                                                                                                                                                                                                                                                                                                                                                                                                                                                                                                                                                                                                                                                                                                                                                                                                                                                                                                                                                                                                                                                                                                                                                                                                                                                                                                                                                                                                                                                                                                                                                                                                                              |                                                                            |                    |                                             |
| <ol> <li>Test was completed at 9:42 am and final pressure was 565 psig.</li> <li>Well was bled down to 0 psig and the annular space was shut in and secure.</li> </ol>                                                                                                                                                                                                                                                                                                                                                                                                                                                                                                                                                                                                                                                                                                                                                                                                                                                                                                                                                                                                                                                                                                                                                                                                                                                                                                                                                                                                                                                                                                                                                                                                                                                                                                                                                                                                                                                                                                                                                         |                                                                            |                    |                                             |
| 7. Test and chart were signed off by Michael W. Selke and E.L. Gonzales.                                                                                                                                                                                                                                                                                                                                                                                                                                                                                                                                                                                                                                                                                                                                                                                                                                                                                                                                                                                                                                                                                                                                                                                                                                                                                                                                                                                                                                                                                                                                                                                                                                                                                                                                                                                                                                                                                                                                                                                                                                                       |                                                                            |                    |                                             |
| I hereby certify that the information above is true and complete to the best of my knowledge and belief.                                                                                                                                                                                                                                                                                                                                                                                                                                                                                                                                                                                                                                                                                                                                                                                                                                                                                                                                                                                                                                                                                                                                                                                                                                                                                                                                                                                                                                                                                                                                                                                                                                                                                                                                                                                                                                                                                                                                                                                                                       |                                                                            |                    |                                             |
|                                                                                                                                                                                                                                                                                                                                                                                                                                                                                                                                                                                                                                                                                                                                                                                                                                                                                                                                                                                                                                                                                                                                                                                                                                                                                                                                                                                                                                                                                                                                                                                                                                                                                                                                                                                                                                                                                                                                                                                                                                                                                                                                |                                                                            |                    |                                             |
| SIGNATURE TITLE: Consultant to DCP Midstream LP DATE: 4/30/2013                                                                                                                                                                                                                                                                                                                                                                                                                                                                                                                                                                                                                                                                                                                                                                                                                                                                                                                                                                                                                                                                                                                                                                                                                                                                                                                                                                                                                                                                                                                                                                                                                                                                                                                                                                                                                                                                                                                                                                                                                                                                |                                                                            |                    |                                             |
| milwsell                                                                                                                                                                                                                                                                                                                                                                                                                                                                                                                                                                                                                                                                                                                                                                                                                                                                                                                                                                                                                                                                                                                                                                                                                                                                                                                                                                                                                                                                                                                                                                                                                                                                                                                                                                                                                                                                                                                                                                                                                                                                                                                       |                                                                            |                    |                                             |
| Type or print name Michael W. Selke E-mail address: mselke@geolex.com PHONE: 505-842-8000                                                                                                                                                                                                                                                                                                                                                                                                                                                                                                                                                                                                                                                                                                                                                                                                                                                                                                                                                                                                                                                                                                                                                                                                                                                                                                                                                                                                                                                                                                                                                                                                                                                                                                                                                                                                                                                                                                                                                                                                                                      |                                                                            |                    |                                             |
| APPROVED BY DATE 4-30-70/3                                                                                                                                                                                                                                                                                                                                                                                                                                                                                                                                                                                                                                                                                                                                                                                                                                                                                                                                                                                                                                                                                                                                                                                                                                                                                                                                                                                                                                                                                                                                                                                                                                                                                                                                                                                                                                                                                                                                                                                                                                                                                                     |                                                                            |                    |                                             |
| Conditions of Approval (if any):                                                                                                                                                                                                                                                                                                                                                                                                                                                                                                                                                                                                                                                                                                                                                                                                                                                                                                                                                                                                                                                                                                                                                                                                                                                                                                                                                                                                                                                                                                                                                                                                                                                                                                                                                                                                                                                                                                                                                                                                                                                                                               |                                                                            |                    |                                             |
|                                                                                                                                                                                                                                                                                                                                                                                                                                                                                                                                                                                                                                                                                                                                                                                                                                                                                                                                                                                                                                                                                                                                                                                                                                                                                                                                                                                                                                                                                                                                                                                                                                                                                                                                                                                                                                                                                                                                                                                                                                                                                                                                |                                                                            |                    |                                             |