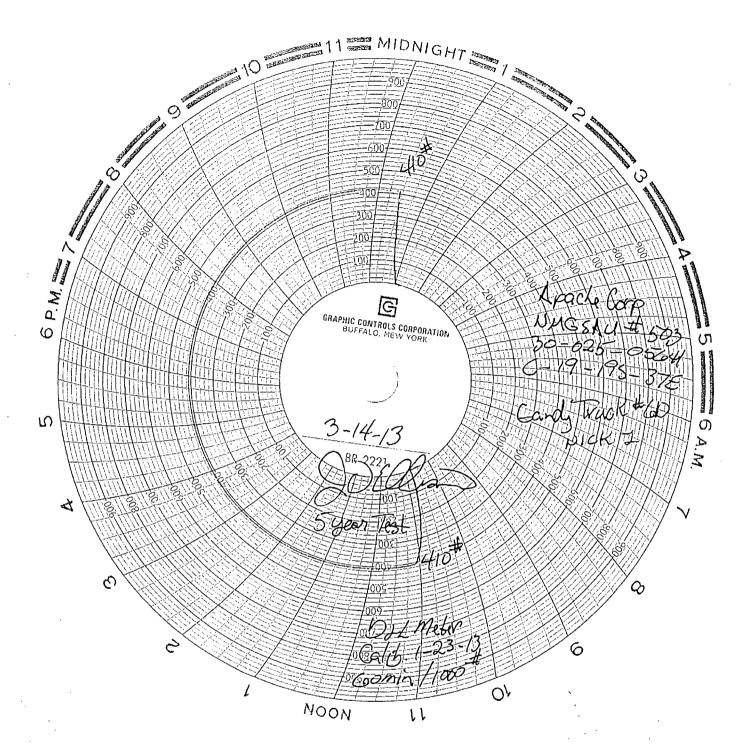

| Submit I Copy To Appropriate District Office                                                                                                        | State of New Mexico                   |                           | Form C-103<br>October 13, 2009 |                                         |
|-----------------------------------------------------------------------------------------------------------------------------------------------------|---------------------------------------|---------------------------|--------------------------------|-----------------------------------------|
| Energy, Minerals and Natural Resources 1625 N. French Dr., Hobbs, NM 8824035 OCD District II  OH. CONSERVATION DIVISION                             |                                       |                           | WELL API NO.                   | / / / / / / / / / / / / / / / / / / / / |
| District II 1301 W. Grand Avc., Artesia, NM 88210 OIL CONSERVATION DIVISION                                                                         |                                       |                           | 30-025-05641                   |                                         |
| District III 220 South St. Francis Dr.                                                                                                              |                                       |                           | 5. Indicate Type o             | TLease                                  |
| District III 1000 Rio Brazos Rd., Aztec, NM 87910 03 2013 District IV Santa Fe, NM 87505                                                            |                                       |                           | 6. State Oil & Gas             |                                         |
| 1220 S. St. Francis Dr., Santa Fe, NM<br>87505                                                                                                      |                                       |                           |                                |                                         |
| SUNDRY NO FICES AND REPORTS ON WELLS                                                                                                                |                                       |                           | 7. Lease Name or               | Unit Agreement Name                     |
| (DO NOT USE THIS FORM FOR PROPOSALS TO DRILL OR TO DEEPEN OR PLUG BACK TO A DIFFERENT RESERVOIR. USE "APPLICATION FOR PERMIT" (FORM C-101) FOR SUCH |                                       |                           |                                |                                         |
| PROPOSALS.)                                                                                                                                         |                                       |                           | North Monument 9               | G/SA Unit Blk. 5                        |
| 1. Type of Well: Oil Well Gas Well Other Injection well.                                                                                            |                                       |                           |                                |                                         |
| 2. Name of Operator Apache Corp.                                                                                                                    |                                       |                           | 9. OGRID Number 873            |                                         |
| 3. Address of Operator                                                                                                                              |                                       |                           | 10. Pool name or Wildcat       |                                         |
| P O box Drawer D Monument NM 88265                                                                                                                  |                                       |                           | Eunice Monument G/SA           |                                         |
| 4. Well Location                                                                                                                                    |                                       |                           |                                |                                         |
| Unit Letter C : 660 feet from the North line and 1980 feet from the                                                                                 |                                       |                           |                                |                                         |
| Westline                                                                                                                                            |                                       |                           |                                |                                         |
| Section 19 Township 19S Range 37E NMPM Lea County  11. Elevation (Show whether DR, RKB, RT, GR, etc.)                                               |                                       |                           |                                |                                         |
| 11. Elevation (Snow whether DR, RKB, RT, GR, etc.)                                                                                                  |                                       |                           |                                |                                         |
|                                                                                                                                                     |                                       |                           |                                |                                         |
| 12. Check Appropriate Box to Indicate Nature of Notice, Report or Other Data                                                                        |                                       |                           |                                |                                         |
| NOTICE OF INTENTION TO: SUBSEQUENT REPORT OF:                                                                                                       |                                       |                           |                                |                                         |
| PERFORM REMEDIAL WORK PLUG AND ABANDON REMEDIAL WORK                                                                                                |                                       |                           |                                | ALTERING CASING                         |
| TEMPORARILY ABANDON                                                                                                                                 |                                       |                           |                                | P AND A                                 |
| PULL OR ALTER CASING                                                                                                                                | — — — — — — — — — — — — — — — — — — — |                           |                                |                                         |
| DOWNHOLE COMMINGLE                                                                                                                                  |                                       |                           |                                |                                         |
| OTHER:                                                                                                                                              |                                       | OTHER: 5                  | year pressure test             |                                         |
| 13. Describe proposed or completed operations. (Clearly state all pertinent details, and give pertinent dates, including estimated date             |                                       |                           |                                |                                         |
| of starting any proposed work). SEE RULE 19.15.7.14 NMAC. For Multiple Completions: Attach wellbore diagram of proposed completion or recompletion. |                                       |                           |                                |                                         |
| proposed completion of recompletion.                                                                                                                |                                       |                           |                                |                                         |
| 3/14/13                                                                                                                                             |                                       |                           |                                |                                         |
| Move in Gandy truck and pressure the casing and chart for 32 minutes. Starting pressure 410# and finale pressure 410#                               |                                       |                           |                                |                                         |
|                                                                                                                                                     |                                       |                           |                                |                                         |
|                                                                                                                                                     |                                       |                           |                                |                                         |
|                                                                                                                                                     |                                       |                           |                                |                                         |
|                                                                                                                                                     |                                       |                           |                                |                                         |
|                                                                                                                                                     |                                       |                           |                                |                                         |
|                                                                                                                                                     |                                       |                           |                                |                                         |
|                                                                                                                                                     |                                       |                           |                                |                                         |
|                                                                                                                                                     |                                       |                           |                                | ¬                                       |
| Spud Date:                                                                                                                                          | Rig Release Da                        | ite:                      |                                |                                         |
|                                                                                                                                                     |                                       |                           |                                |                                         |
| Thereby configurate the information of                                                                                                              | have in true and complete to the he   | not o Const. kon and a da | a and halise                   |                                         |
| I hereby certify that the information above is true and complete to the best of my knowledge and belief.                                            |                                       |                           |                                |                                         |
| SIGNATURE (                                                                                                                                         | TITLE Ins                             | strument Tech             | DA                             | TE 3-14-13                              |
| Towns on solid source (Victoria)                                                                                                                    |                                       | . 10.500                  |                                |                                         |
| Type or print name E-mail address: JD.Ellison@apacheccorp.com_ PHONE: For State Use Only                                                            |                                       |                           |                                |                                         |
|                                                                                                                                                     |                                       | -tm                       | <b>~</b>                       | //-                                     |
| APPROVED BY Conditions of Approval (it any);                                                                                                        | ah TITLE                              | 5/1/41                    | DAT                            | 16 <u>5-14-201</u> 3                    |