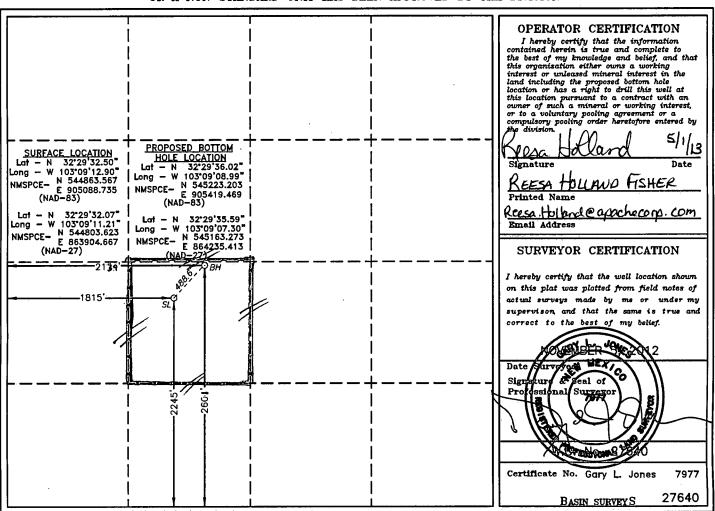

RECEIVED

OIL CONSERVATION DIVISION 1220 South St. Francis Dr. Santa Fe, New Mexico 87505

WELL LOCATION AND ACREAGE DEDICATION PLAT

☐ AMENDED REPORT

| 30-025-40789  | Pool Code<br>22900 | EUNICE; B-T-D, WORTH |             |  |  |
|---------------|--------------------|----------------------|-------------|--|--|
| Property Code | Property Na        | •                    | Well Number |  |  |
| 22503         | NORTHEAST DRINI    |                      | 428         |  |  |
| ogrid no.     | Operator Na        |                      | Elevation   |  |  |
| 873           | APACHE CORP        |                      | 3457        |  |  |

## Surface Location

| UL or lot No. | Section | Township | Range | Lot Idn | Feet from the | North/South line | Feet from the | East/West line | County |
|---------------|---------|----------|-------|---------|---------------|------------------|---------------|----------------|--------|
| К             | 10      | 21 S     | 37 E  |         | 2245          | SOUTH            | 1815          | WEST           | LEA    |

## Bottom Hole Location If Different From Surface

| UL or lot No.                      | Section<br>10 | Township<br>21 S | Range<br>37 E | Lot Idn | Feet from the 260 L | North/South line<br>SOUTH | Feet from the 2139 | East/West line<br>WEST | County<br>LEA |
|------------------------------------|---------------|------------------|---------------|---------|---------------------|---------------------------|--------------------|------------------------|---------------|
| Dedicated Acres Joint or Infill Co |               | nsolidation (    | Code Or       | der No. |                     |                           |                    |                        |               |