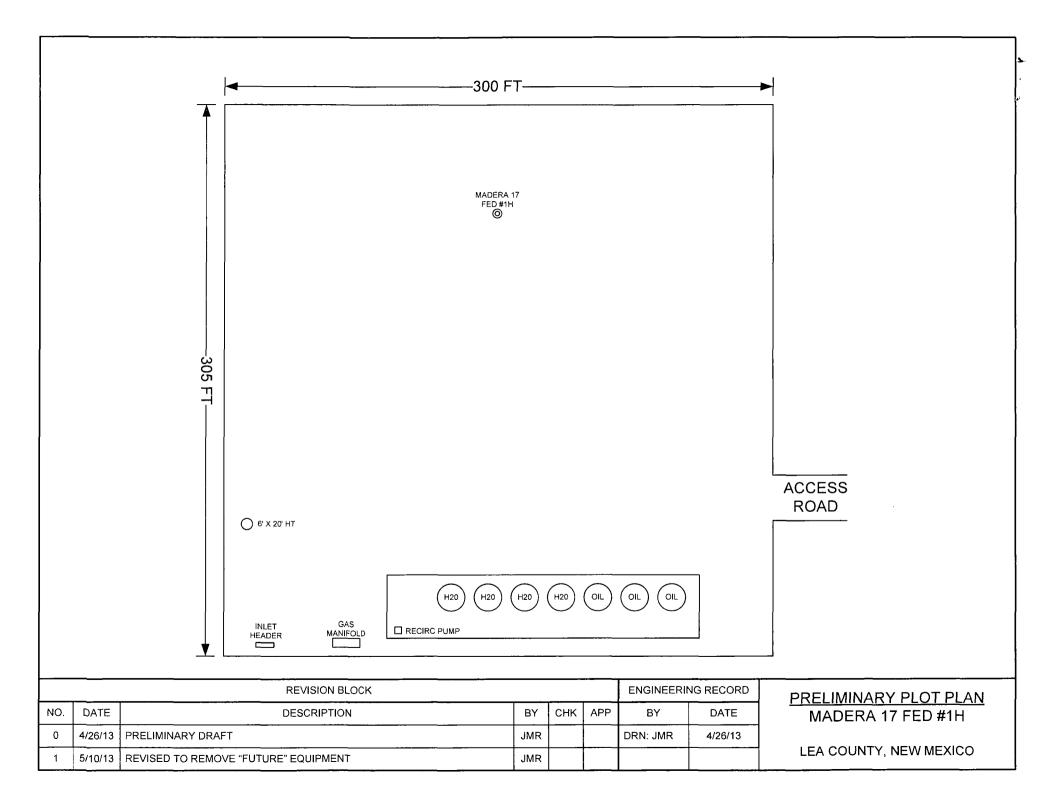

## **UNITED STATES** DEPARTMENT OF THE INTERIOR

| FORM APPROV       | /ED  |
|-------------------|------|
| OMB NO. 1004-     | 0135 |
| Expires: July 31, | 2010 |

|                                                                                                                                                                                                                                                                                                                                                                                                                                                                                                                                                                                                                                                                                                                                                                                                                                                                                                                           | JREAU OF LAND MANAGE                                                                  |                                  |                | Expires: J                        | July 31, 2010            |  |
|---------------------------------------------------------------------------------------------------------------------------------------------------------------------------------------------------------------------------------------------------------------------------------------------------------------------------------------------------------------------------------------------------------------------------------------------------------------------------------------------------------------------------------------------------------------------------------------------------------------------------------------------------------------------------------------------------------------------------------------------------------------------------------------------------------------------------------------------------------------------------------------------------------------------------|---------------------------------------------------------------------------------------|----------------------------------|----------------|-----------------------------------|--------------------------|--|
|                                                                                                                                                                                                                                                                                                                                                                                                                                                                                                                                                                                                                                                                                                                                                                                                                                                                                                                           | NOTICES AND REPORTS                                                                   | nub3                             | SOCD           | 5. Lease Serial No.               | tachad                   |  |
|                                                                                                                                                                                                                                                                                                                                                                                                                                                                                                                                                                                                                                                                                                                                                                                                                                                                                                                           | MultipleSee Attached                                                                  |                                  |                |                                   |                          |  |
| abandoned wel                                                                                                                                                                                                                                                                                                                                                                                                                                                                                                                                                                                                                                                                                                                                                                                                                                                                                                             | s form for proposals to dri<br>I. Use form 3160-3 (APD) f                             | or such proposals                | A 2012         | 6. If Indian, Allottee or         | Tribe Name               |  |
|                                                                                                                                                                                                                                                                                                                                                                                                                                                                                                                                                                                                                                                                                                                                                                                                                                                                                                                           |                                                                                       | MAY &                            | <u>V ZUIS</u>  | 5 YOY : 0 1 (1)                   |                          |  |
| SUBMIT IN TRIF                                                                                                                                                                                                                                                                                                                                                                                                                                                                                                                                                                                                                                                                                                                                                                                                                                                                                                            | <ol> <li>If Unit or CA/Agreement, Name and/or No.<br/>MultipleSee Attached</li> </ol> |                                  |                |                                   |                          |  |
| 1. Type of Well                                                                                                                                                                                                                                                                                                                                                                                                                                                                                                                                                                                                                                                                                                                                                                                                                                                                                                           |                                                                                       | KECI                             | ころにり           | 8. Well Name and No.              | 411                      |  |
| ☑ Oil Well ☐ Gas Well ☐ Oth                                                                                                                                                                                                                                                                                                                                                                                                                                                                                                                                                                                                                                                                                                                                                                                                                                                                                               | er                                                                                    |                                  |                | MADERA 17 FED                     | 1H /                     |  |
| 2. Name of Operator<br>REGENERATION ENERGY                                                                                                                                                                                                                                                                                                                                                                                                                                                                                                                                                                                                                                                                                                                                                                                                                                                                                | Contact: AU<br>E-Mail: AUSTIN_PUG                                                     | STIN B PUGH<br>H@OXY.COM         |                | 9. API Well No.<br>30-025-41059-0 | 0-X1                     |  |
| 3a. Address                                                                                                                                                                                                                                                                                                                                                                                                                                                                                                                                                                                                                                                                                                                                                                                                                                                                                                               |                                                                                       | o. Phone No. (include area code) |                | 10. Field and Pool, or            | Exploratory              |  |
| ARTESIA, NM 88211-0210                                                                                                                                                                                                                                                                                                                                                                                                                                                                                                                                                                                                                                                                                                                                                                                                                                                                                                    | P                                                                                     | h: 713-215-7241                  |                | JABALINA                          |                          |  |
| 4. Location of Well (Footage, Sec., T.                                                                                                                                                                                                                                                                                                                                                                                                                                                                                                                                                                                                                                                                                                                                                                                                                                                                                    | , R., M., or Survey Description)                                                      |                                  |                | 11. County or Parish, a           | and State                |  |
| Sec 17 T26S R35E NWNE 330FNL 2240FEL                                                                                                                                                                                                                                                                                                                                                                                                                                                                                                                                                                                                                                                                                                                                                                                                                                                                                      |                                                                                       |                                  | LEA COUNTY, NM |                                   |                          |  |
|                                                                                                                                                                                                                                                                                                                                                                                                                                                                                                                                                                                                                                                                                                                                                                                                                                                                                                                           | /                                                                                     |                                  |                |                                   | /                        |  |
|                                                                                                                                                                                                                                                                                                                                                                                                                                                                                                                                                                                                                                                                                                                                                                                                                                                                                                                           |                                                                                       |                                  |                |                                   |                          |  |
| 12. CHECK APPR                                                                                                                                                                                                                                                                                                                                                                                                                                                                                                                                                                                                                                                                                                                                                                                                                                                                                                            | ROPRIATE BOX(ES) TO IN                                                                | NDICATE NATURE OF N              | NOTICE, RI     | EPORT, OR OTHER                   | R DATA                   |  |
| TYPE OF SUBMISSION                                                                                                                                                                                                                                                                                                                                                                                                                                                                                                                                                                                                                                                                                                                                                                                                                                                                                                        | TYPE OF ACTION                                                                        |                                  |                |                                   |                          |  |
|                                                                                                                                                                                                                                                                                                                                                                                                                                                                                                                                                                                                                                                                                                                                                                                                                                                                                                                           | ☐ Acidize                                                                             | Deepen                           | ☐ Product      | ion (Start/Resume)                | ☐ Water Shut-Off         |  |
| ☑ Notice of Intent                                                                                                                                                                                                                                                                                                                                                                                                                                                                                                                                                                                                                                                                                                                                                                                                                                                                                                        | ☐ Alter Casing                                                                        | ☐ Fracture Treat                 | ☐ Reclam       | ation                             | ☐ Well Integrity         |  |
| ☐ Subsequent Report                                                                                                                                                                                                                                                                                                                                                                                                                                                                                                                                                                                                                                                                                                                                                                                                                                                                                                       | ☐ Casing Repair                                                                       | ■ New Construction               |                |                                   | ☐ Other                  |  |
| ☐ Final Abandonment Notice                                                                                                                                                                                                                                                                                                                                                                                                                                                                                                                                                                                                                                                                                                                                                                                                                                                                                                | ☐ Change Plans                                                                        | ☐ Plug and Abandon               |                | Temporarily Abandon               |                          |  |
| 1 mai 7 touricomment 7 totico                                                                                                                                                                                                                                                                                                                                                                                                                                                                                                                                                                                                                                                                                                                                                                                                                                                                                             | Convert to Injection                                                                  | ☐ Plug Back                      |                | ater Disposal                     |                          |  |
|                                                                                                                                                                                                                                                                                                                                                                                                                                                                                                                                                                                                                                                                                                                                                                                                                                                                                                                           |                                                                                       | <u> </u>                         |                |                                   | imate direction thereof. |  |
| 13. Describe Proposed or Completed Operation (clearly state all pertinent details, including estimated starting date of any proposed work and approximate duration thereof. If the proposal is to deepen directionally or recomplete horizontally, give subsurface locations and measured and true vertical depths of all pertinent markers and zones. Attach the Bond under which the work will be performed or provide the Bond No. on file with BLM/BIA. Required subsequent reports shall be filed within 30 days following completion of the involved operations. If the operation results in a multiple completion or recompletion in a new interval, a Form 3160-4 shall be filed once testing has been completed. Final Abandonment Notices shall be filed only after all requirements, including reclamation, have been completed, and the operator has determined that the site is ready for final inspection.) |                                                                                       |                                  |                |                                   |                          |  |
| The proposed plan is to construct the following equipment on the Madera 17 Federal #1H battery location, as per the attached facilities layout:                                                                                                                                                                                                                                                                                                                                                                                                                                                                                                                                                                                                                                                                                                                                                                           |                                                                                       |                                  |                |                                   |                          |  |
| - One (1) 6? x 20? Heater Tre                                                                                                                                                                                                                                                                                                                                                                                                                                                                                                                                                                                                                                                                                                                                                                                                                                                                                             | ater                                                                                  |                                  |                |                                   |                          |  |

- Four (4) 500 bbl Fiberglass Tanks Three (3) 500 bbl Steel Tanks

The attached facilities layout will replace the layout that was originally submitted with the Madera 17 Federal #1H APD. Construction should begin within 30 days of BLM approval