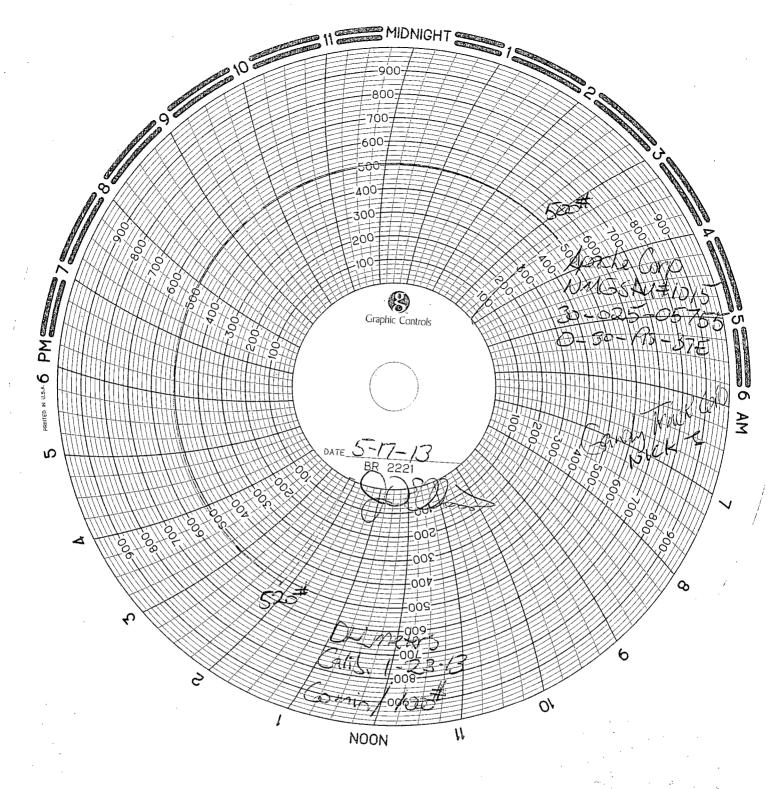

| Submit I Copy To Appropriate District Office                                               | State of New Mexico                                         |                              | Form C-103                                    |          |
|--------------------------------------------------------------------------------------------|-------------------------------------------------------------|------------------------------|-----------------------------------------------|----------|
| Energy, Minerals and Natural Resource                                                      |                                                             | tural Resources              | October WELL API NO.                          | 13, 2009 |
| 1625 N. French Dr., Hobbs, NM 88240 District II ' CONCERNIA THON DIVISION                  |                                                             | 30-025-05755                 |                                               |          |
| 1301 W. Grand Ave., Artesia, NM 88210                                                      | TW. Grand Ave., Artesia, NM 88210 OIL CONSERVATION DIVISION |                              | 5. Indicate Type of Lease                     |          |
| District III 1220 South St. Francis Dr. 1000 Rio Brazos Rd., Aztec, NM 87410               |                                                             | STATE FEE                    |                                               |          |
| District IV Santa Fe, NIVI 87303                                                           |                                                             | 6. State Oil & Gas Lease No. |                                               |          |
| 1220 S. St. Francis Dr., Santa Fe, NM<br>87505                                             | •                                                           |                              |                                               |          |
| SUNDRY NOTICES AND REPORTS ON WELLS                                                        |                                                             |                              | 7. Lease Name or Unit Agreement               | Name     |
| (DO NOT USE THIS FORM FOR PROPOSALS TO DRILL OR TO DEEPEN OR PLUG BACK TO A                |                                                             |                              |                                               |          |
| DIFFERENT RESERVOIR. USE "APPLICATION FOR PERMIT" (FORM C-101) FOR SUCH PROPOSALS.)        |                                                             |                              | North Monument G/SA Unit Blk.                 | 10       |
| 1. Type of Well: Oil Well Gas Well Other Injection well.                                   |                                                             |                              | 8. Well Number 13                             |          |
| 2. Name of Operator                                                                        |                                                             |                              | 9. OGRID Number 873                           |          |
| Apache Corp.                                                                               |                                                             |                              |                                               |          |
| 3. Address of Operator P O box Drawer D Monument NM 88265                                  |                                                             |                              | 10. Pool name or Wildcat Eunice Monument G/SA |          |
|                                                                                            | 88203                                                       |                              | Eunice Monument 0/3A                          |          |
| 4. Well Location                                                                           |                                                             | 0 11 1                       | 2010                                          |          |
|                                                                                            | :330feet from the                                           | S line and _                 | 2310feet from the                             |          |
| Eline                                                                                      |                                                             |                              |                                               |          |
| Section 30                                                                                 | Township 19S                                                | Range 37E                    |                                               | unty     |
|                                                                                            | 11. Elevation (Show whether Di                              | R, RKB, RT, GR, etc.         |                                               |          |
|                                                                                            |                                                             |                              |                                               |          |
| 12 Charle A                                                                                | appropriate Box to Indicate 1                               | Noture of Notice             | Papart or Other Date                          |          |
| 12. Check A                                                                                | ppropriate Box to mulcate i                                 | inature or motice,           | Report of Other Data                          |          |
| NOTICE OF IN                                                                               | TENTION TO:                                                 | SUB                          | SEQUENT REPORT OF:                            |          |
| PERFORM REMEDIAL WORK ☐ PLUG AND ABANDON ☐ REMEDIAL WOR                                    |                                                             |                              | K 🔲 ALTERING CAS                              | ING 🗌    |
| TEMPORARILY ABANDON                                                                        | CHANGE PLANS                                                |                              | ILLING OPNS.□ P AND A                         |          |
| PULL OR ALTER CASING                                                                       | MULTIPLE COMPL                                              | CASING/CEMEN                 | TJOB 🗌                                        |          |
| DOWNHOLE COMMINGLE                                                                         |                                                             |                              |                                               |          |
| OTHER:                                                                                     |                                                             | OTHER:                       | FAILED BHT                                    |          |
| omen.                                                                                      |                                                             |                              | AILED BITT                                    |          |
|                                                                                            |                                                             |                              | d give pertinent dates, including estin       |          |
|                                                                                            |                                                             | AC. For Multiple Co          | mpletions: Attach wellbore diagram            | of       |
| proposed completion or reco                                                                | ompletion.                                                  |                              |                                               |          |
|                                                                                            |                                                             |                              |                                               |          |
| Move in Gandy truck and pressure th                                                        | e casing and chart for 32 minutes                           | . Starting pressure 52       | 20# and finale pressure 500 #                 |          |
|                                                                                            | o dusting that others for 32 minutes                        | . Starting pressure 5.       | and male pressure 500 h                       |          |
| •                                                                                          |                                                             |                              |                                               |          |
|                                                                                            |                                                             |                              | •                                             |          |
|                                                                                            |                                                             |                              |                                               |          |
|                                                                                            |                                                             |                              |                                               |          |
|                                                                                            |                                                             |                              |                                               |          |
|                                                                                            |                                                             |                              |                                               |          |
|                                                                                            |                                                             |                              |                                               |          |
|                                                                                            |                                                             |                              |                                               |          |
|                                                                                            |                                                             |                              |                                               |          |
| Snud Date:                                                                                 | Pia Palassa F                                               | Dotto:                       |                                               |          |
| Spud Date:                                                                                 | Rig Release D                                               | Date:                        |                                               |          |
| Spud Date:                                                                                 | Rig Release D                                               | Date:                        |                                               |          |
|                                                                                            |                                                             |                              | a and belief                                  |          |
| Spud Date:  I hereby certify that the information a                                        |                                                             |                              | e and belief.                                 |          |
| I hereby certify that the information a                                                    |                                                             |                              | 4                                             |          |
|                                                                                            | above is true and complete to the                           |                              | e and belief.  DATE 5-17                      | -13      |
| I hereby certify that the information a                                                    | above is true and complete to the TITLEII                   | best of my knowledg          | DATE 5-17                                     | -13<br>n |
| I hereby certify that the information a  SIGNATURE  Type or print name  Jim Ellison        | above is true and complete to the TITLEII                   | best of my knowledg          | DATE 5-17 acheccorp.com_PHONE:                |          |
| I hereby certify that the information a                                                    | above is true and complete to the TITLEII                   | best of my knowledg          | DATE 5-17 acheccorp.com_PHONE:                |          |
| I hereby certify that the information a  SIGNATURE  Type or print name  Jim Ellison        | above is true and complete to the TITLEII                   | best of my knowledg          | DATE 5-17 acheccorp.com_PHONE:                |          |
| I hereby certify that the information a  SIGNATURE  Type or print name  For State Use Only | TITLElı_E-mail addre                                        | best of my knowledg          | DATE 5-17                                     |          |