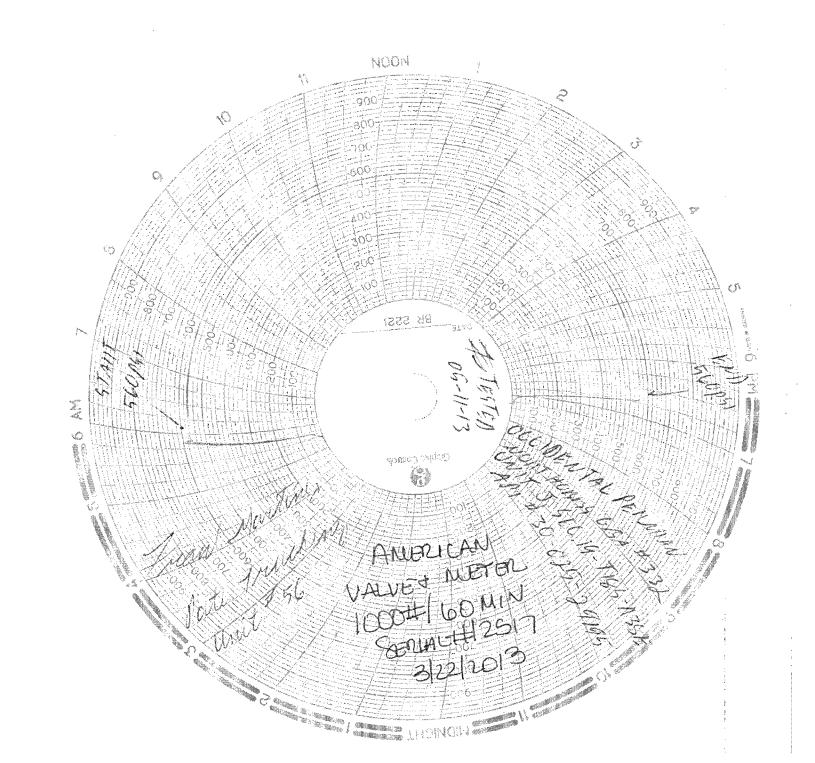

| state of New Mexico                                                                                                                                                                                                                                                                                                                                                                                                                                                                                                                                                                                                                                                                                                                                                                                                                                                                                                                                                                                                                                                                                                                                                                                                                                                                                                                                                                                                                                                                                                                                                                                                                                                                                                                                                                                                                   |                                                                                                                                                                                                               |
|---------------------------------------------------------------------------------------------------------------------------------------------------------------------------------------------------------------------------------------------------------------------------------------------------------------------------------------------------------------------------------------------------------------------------------------------------------------------------------------------------------------------------------------------------------------------------------------------------------------------------------------------------------------------------------------------------------------------------------------------------------------------------------------------------------------------------------------------------------------------------------------------------------------------------------------------------------------------------------------------------------------------------------------------------------------------------------------------------------------------------------------------------------------------------------------------------------------------------------------------------------------------------------------------------------------------------------------------------------------------------------------------------------------------------------------------------------------------------------------------------------------------------------------------------------------------------------------------------------------------------------------------------------------------------------------------------------------------------------------------------------------------------------------------------------------------------------------|---------------------------------------------------------------------------------------------------------------------------------------------------------------------------------------------------------------|
| Energy, Minerals and Natural Resources Department                                                                                                                                                                                                                                                                                                                                                                                                                                                                                                                                                                                                                                                                                                                                                                                                                                                                                                                                                                                                                                                                                                                                                                                                                                                                                                                                                                                                                                                                                                                                                                                                                                                                                                                                                                                     |                                                                                                                                                                                                               |
| FILE IN TRIPLICATE                                                                                                                                                                                                                                                                                                                                                                                                                                                                                                                                                                                                                                                                                                                                                                                                                                                                                                                                                                                                                                                                                                                                                                                                                                                                                                                                                                                                                                                                                                                                                                                                                                                                                                                                                                                                                    | Revised 5-27-2004                                                                                                                                                                                             |
|                                                                                                                                                                                                                                                                                                                                                                                                                                                                                                                                                                                                                                                                                                                                                                                                                                                                                                                                                                                                                                                                                                                                                                                                                                                                                                                                                                                                                                                                                                                                                                                                                                                                                                                                                                                                                                       |                                                                                                                                                                                                               |
| DISTRICT I 1220 South St. Francis Dr.                                                                                                                                                                                                                                                                                                                                                                                                                                                                                                                                                                                                                                                                                                                                                                                                                                                                                                                                                                                                                                                                                                                                                                                                                                                                                                                                                                                                                                                                                                                                                                                                                                                                                                                                                                                                 | WELL API NO                                                                                                                                                                                                   |
| DISTRICT I   1625 N. French Dr., Hobbs, NM   88240, NMAY   2 3 2013   1220 South St. Francis Dr.     DISTRICT II   NAY   2 3 2013   Santa Fe, NM 87505                                                                                                                                                                                                                                                                                                                                                                                                                                                                                                                                                                                                                                                                                                                                                                                                                                                                                                                                                                                                                                                                                                                                                                                                                                                                                                                                                                                                                                                                                                                                                                                                                                                                                |                                                                                                                                                                                                               |
|                                                                                                                                                                                                                                                                                                                                                                                                                                                                                                                                                                                                                                                                                                                                                                                                                                                                                                                                                                                                                                                                                                                                                                                                                                                                                                                                                                                                                                                                                                                                                                                                                                                                                                                                                                                                                                       | 5. Indicate Type of Lease                                                                                                                                                                                     |
| 1301 W. Grand Ave, Artesia, NM 88210                                                                                                                                                                                                                                                                                                                                                                                                                                                                                                                                                                                                                                                                                                                                                                                                                                                                                                                                                                                                                                                                                                                                                                                                                                                                                                                                                                                                                                                                                                                                                                                                                                                                                                                                                                                                  | STATE FEE X                                                                                                                                                                                                   |
|                                                                                                                                                                                                                                                                                                                                                                                                                                                                                                                                                                                                                                                                                                                                                                                                                                                                                                                                                                                                                                                                                                                                                                                                                                                                                                                                                                                                                                                                                                                                                                                                                                                                                                                                                                                                                                       | 6State Oil & Gas Lease No.                                                                                                                                                                                    |
| DISTRICT III<br>1000 Řio Brazos-Rd, Aztec, NM 87410<br>SUNDRY NOTICES AND REPORTS ON WELLS                                                                                                                                                                                                                                                                                                                                                                                                                                                                                                                                                                                                                                                                                                                                                                                                                                                                                                                                                                                                                                                                                                                                                                                                                                                                                                                                                                                                                                                                                                                                                                                                                                                                                                                                            | 9 Anna Maria a Maria Anna Maria                                                                                                                                                                               |
|                                                                                                                                                                                                                                                                                                                                                                                                                                                                                                                                                                                                                                                                                                                                                                                                                                                                                                                                                                                                                                                                                                                                                                                                                                                                                                                                                                                                                                                                                                                                                                                                                                                                                                                                                                                                                                       | -7. Lease Name or Unit Agreement Name                                                                                                                                                                         |
| (DO NOT USE THIS FORM FOR PROPOSALS TO DRILL ON TO DEEPEN OR PLUG BACK TO A                                                                                                                                                                                                                                                                                                                                                                                                                                                                                                                                                                                                                                                                                                                                                                                                                                                                                                                                                                                                                                                                                                                                                                                                                                                                                                                                                                                                                                                                                                                                                                                                                                                                                                                                                           | North Hobbs (G/SA) Unit                                                                                                                                                                                       |
| DIFFERENT RESERVOIR: USE "APPLICATION FOR PERMIT" (Form C-101) for such proposals.)                                                                                                                                                                                                                                                                                                                                                                                                                                                                                                                                                                                                                                                                                                                                                                                                                                                                                                                                                                                                                                                                                                                                                                                                                                                                                                                                                                                                                                                                                                                                                                                                                                                                                                                                                   | Section 19                                                                                                                                                                                                    |
| 1. Type of Well:                                                                                                                                                                                                                                                                                                                                                                                                                                                                                                                                                                                                                                                                                                                                                                                                                                                                                                                                                                                                                                                                                                                                                                                                                                                                                                                                                                                                                                                                                                                                                                                                                                                                                                                                                                                                                      | 8. Well No. 332                                                                                                                                                                                               |
| Oii Well Gas Well Other Injector                                                                                                                                                                                                                                                                                                                                                                                                                                                                                                                                                                                                                                                                                                                                                                                                                                                                                                                                                                                                                                                                                                                                                                                                                                                                                                                                                                                                                                                                                                                                                                                                                                                                                                                                                                                                      | 9. OGRID No. 157984                                                                                                                                                                                           |
| Occidental Permian Ltd.                                                                                                                                                                                                                                                                                                                                                                                                                                                                                                                                                                                                                                                                                                                                                                                                                                                                                                                                                                                                                                                                                                                                                                                                                                                                                                                                                                                                                                                                                                                                                                                                                                                                                                                                                                                                               | 7. OGMD No. 157984                                                                                                                                                                                            |
| 3. Address of Operator                                                                                                                                                                                                                                                                                                                                                                                                                                                                                                                                                                                                                                                                                                                                                                                                                                                                                                                                                                                                                                                                                                                                                                                                                                                                                                                                                                                                                                                                                                                                                                                                                                                                                                                                                                                                                | 10. Pool name or Wildcat Hobbs (G/SA)                                                                                                                                                                         |
| HCR I Box 90 Denver City, TX 79323                                                                                                                                                                                                                                                                                                                                                                                                                                                                                                                                                                                                                                                                                                                                                                                                                                                                                                                                                                                                                                                                                                                                                                                                                                                                                                                                                                                                                                                                                                                                                                                                                                                                                                                                                                                                    |                                                                                                                                                                                                               |
| 4. Well Location                                                                                                                                                                                                                                                                                                                                                                                                                                                                                                                                                                                                                                                                                                                                                                                                                                                                                                                                                                                                                                                                                                                                                                                                                                                                                                                                                                                                                                                                                                                                                                                                                                                                                                                                                                                                                      |                                                                                                                                                                                                               |
| Unit Letter J : 1430 Feet From The South Line and 2535 Fee                                                                                                                                                                                                                                                                                                                                                                                                                                                                                                                                                                                                                                                                                                                                                                                                                                                                                                                                                                                                                                                                                                                                                                                                                                                                                                                                                                                                                                                                                                                                                                                                                                                                                                                                                                            | t From The East Line                                                                                                                                                                                          |
| Sincherer y . 1450 recentantine journ and and 2555 rec                                                                                                                                                                                                                                                                                                                                                                                                                                                                                                                                                                                                                                                                                                                                                                                                                                                                                                                                                                                                                                                                                                                                                                                                                                                                                                                                                                                                                                                                                                                                                                                                                                                                                                                                                                                |                                                                                                                                                                                                               |
| Section 19 Township 18-S Range 38-I                                                                                                                                                                                                                                                                                                                                                                                                                                                                                                                                                                                                                                                                                                                                                                                                                                                                                                                                                                                                                                                                                                                                                                                                                                                                                                                                                                                                                                                                                                                                                                                                                                                                                                                                                                                                   | NMPM Lea County                                                                                                                                                                                               |
| 11. Elevation (Show whether DF, RKB. RT GR. etc.)                                                                                                                                                                                                                                                                                                                                                                                                                                                                                                                                                                                                                                                                                                                                                                                                                                                                                                                                                                                                                                                                                                                                                                                                                                                                                                                                                                                                                                                                                                                                                                                                                                                                                                                                                                                     |                                                                                                                                                                                                               |
| 3670' KB                                                                                                                                                                                                                                                                                                                                                                                                                                                                                                                                                                                                                                                                                                                                                                                                                                                                                                                                                                                                                                                                                                                                                                                                                                                                                                                                                                                                                                                                                                                                                                                                                                                                                                                                                                                                                              |                                                                                                                                                                                                               |
| Pit or Below-grade Tank Application or Closure                                                                                                                                                                                                                                                                                                                                                                                                                                                                                                                                                                                                                                                                                                                                                                                                                                                                                                                                                                                                                                                                                                                                                                                                                                                                                                                                                                                                                                                                                                                                                                                                                                                                                                                                                                                        |                                                                                                                                                                                                               |
|                                                                                                                                                                                                                                                                                                                                                                                                                                                                                                                                                                                                                                                                                                                                                                                                                                                                                                                                                                                                                                                                                                                                                                                                                                                                                                                                                                                                                                                                                                                                                                                                                                                                                                                                                                                                                                       |                                                                                                                                                                                                               |
| Pit Type     Depth of Ground Water     Distance from nearest fresh water well                                                                                                                                                                                                                                                                                                                                                                                                                                                                                                                                                                                                                                                                                                                                                                                                                                                                                                                                                                                                                                                                                                                                                                                                                                                                                                                                                                                                                                                                                                                                                                                                                                                                                                                                                         |                                                                                                                                                                                                               |
| Pit Liner Thickness mil Below-Grade Tank: Volume bbls; Construction Ma                                                                                                                                                                                                                                                                                                                                                                                                                                                                                                                                                                                                                                                                                                                                                                                                                                                                                                                                                                                                                                                                                                                                                                                                                                                                                                                                                                                                                                                                                                                                                                                                                                                                                                                                                                | terial                                                                                                                                                                                                        |
| 12. Check Appropriate Box to Indicate Nature of Notice, Report, or C                                                                                                                                                                                                                                                                                                                                                                                                                                                                                                                                                                                                                                                                                                                                                                                                                                                                                                                                                                                                                                                                                                                                                                                                                                                                                                                                                                                                                                                                                                                                                                                                                                                                                                                                                                  | ith or Data                                                                                                                                                                                                   |
|                                                                                                                                                                                                                                                                                                                                                                                                                                                                                                                                                                                                                                                                                                                                                                                                                                                                                                                                                                                                                                                                                                                                                                                                                                                                                                                                                                                                                                                                                                                                                                                                                                                                                                                                                                                                                                       |                                                                                                                                                                                                               |
|                                                                                                                                                                                                                                                                                                                                                                                                                                                                                                                                                                                                                                                                                                                                                                                                                                                                                                                                                                                                                                                                                                                                                                                                                                                                                                                                                                                                                                                                                                                                                                                                                                                                                                                                                                                                                                       |                                                                                                                                                                                                               |
|                                                                                                                                                                                                                                                                                                                                                                                                                                                                                                                                                                                                                                                                                                                                                                                                                                                                                                                                                                                                                                                                                                                                                                                                                                                                                                                                                                                                                                                                                                                                                                                                                                                                                                                                                                                                                                       |                                                                                                                                                                                                               |
| NOTICE OF INTENTION TO: SUB   PERFORM REMEDIAL WORK PLUG AND ABANDON REMEDIAL WORK                                                                                                                                                                                                                                                                                                                                                                                                                                                                                                                                                                                                                                                                                                                                                                                                                                                                                                                                                                                                                                                                                                                                                                                                                                                                                                                                                                                                                                                                                                                                                                                                                                                                                                                                                    |                                                                                                                                                                                                               |
|                                                                                                                                                                                                                                                                                                                                                                                                                                                                                                                                                                                                                                                                                                                                                                                                                                                                                                                                                                                                                                                                                                                                                                                                                                                                                                                                                                                                                                                                                                                                                                                                                                                                                                                                                                                                                                       | ALTERING CASING                                                                                                                                                                                               |
| PERFORM REMEDIAL WORK PLUG AND ABANDON REMEDIAL WORK<br>TEMPORARILY ABANDON CHANGE PLANS COMMENCE DRILLING OP                                                                                                                                                                                                                                                                                                                                                                                                                                                                                                                                                                                                                                                                                                                                                                                                                                                                                                                                                                                                                                                                                                                                                                                                                                                                                                                                                                                                                                                                                                                                                                                                                                                                                                                         | ALTERING CASING                                                                                                                                                                                               |
| PERFORM REMEDIAL WORK PLUG AND ABANDON REMEDIAL WORK   TEMPORARILY ABANDON CHANGE PLANS COMMENCE DRILLING OP   PULL OR ALTER CASING Multiple Completion CASING TEST AND CEMEN                                                                                                                                                                                                                                                                                                                                                                                                                                                                                                                                                                                                                                                                                                                                                                                                                                                                                                                                                                                                                                                                                                                                                                                                                                                                                                                                                                                                                                                                                                                                                                                                                                                         | ALTERING CASING                                                                                                                                                                                               |
| PERFORM REMEDIAL WORK PLUG AND ABANDON REMEDIAL WORK<br>TEMPORARILY ABANDON CHANGE PLANS COMMENCE DRILLING OP                                                                                                                                                                                                                                                                                                                                                                                                                                                                                                                                                                                                                                                                                                                                                                                                                                                                                                                                                                                                                                                                                                                                                                                                                                                                                                                                                                                                                                                                                                                                                                                                                                                                                                                         | ALTERING CASING                                                                                                                                                                                               |
| PERFORM REMEDIAL WORK   PLUG AND ABANDON   REMEDIAL WORK     TEMPORARILY ABANDON   CHANGE PLANS   COMMENCE DRILLING OP     PULL OR ALTER CASING   Multiple Completion   CASING TEST AND CEMEN     OTHER:   OTHER:   OTHER:   Casing Integ     13. Describe Proposed or Completed Operations (Clearly state all pertinent details, and give pertinent dates)   Complete completed completed completion   Casing Integ                                                                                                                                                                                                                                                                                                                                                                                                                                                                                                                                                                                                                                                                                                                                                                                                                                                                                                                                                                                                                                                                                                                                                                                                                                                                                                                                                                                                                  | ALTERING CASING                                                                                                                                                                                               |
| PERFORM REMEDIAL WORK   PLUG AND ABANDON   REMEDIAL WORK     TEMPORARILY ABANDON   CHANGE PLANS   COMMENCE DRILLING OP     PULL OR ALTER CASING   Multiple Completion   CASING TEST AND CEMEN     OTHER:   OTHER:   OTHER:   Casing Integration                                                                                                                                                                                                                                                                                                                                                                                                                                                                                                                                                                                                                                                                                                                                                                                                                                                                                                                                                                                                                                                                                                                                                                                                                                                                                                                                                                                                                                                                                                                                                                                       | ALTERING CASING                                                                                                                                                                                               |
| PERFORM REMEDIAL WORK   PLUG AND ABANDON   REMEDIAL WORK     TEMPORARILY ABANDON   CHANGE PLANS   COMMENCE DRILLING OP     PULL OR ALTER CASING   Multiple Completion   CASING TEST AND CEMEN     OTHER:   OTHER:   OTHER:   Casing Integ     13. Describe Proposed or Completed Operations (Clearly state all pertinent details, and give pertinent dates)   Complete completed completed completion   Casing Integ                                                                                                                                                                                                                                                                                                                                                                                                                                                                                                                                                                                                                                                                                                                                                                                                                                                                                                                                                                                                                                                                                                                                                                                                                                                                                                                                                                                                                  | ALTERING CASING                                                                                                                                                                                               |
| PERFORM REMEDIAL WORK   PLUG AND ABANDON   REMEDIAL WORK     TEMPORARILY ABANDON   CHANGE PLANS   COMMENCE DRILLING OP     PULL OR ALTER CASING   Multiple Completion   CASING TEST AND CEMEN     OTHER:   OTHER:   OTHER:   Casing Integ     13. Describe Proposed or Completed Operations (Clearly state all pertinent details, and give pertinent dates proposed work) SEE   RULE 1103. For Multiple Completions: Attach wellbore diagram of proposed of the proproposed of the proproproposed of the proposed of the propropropos | ALTERING CASING                                                                                                                                                                                               |
| PERFORM REMEDIAL WORK   PLUG AND ABANDON   REMEDIAL WORK     TEMPORARILY ABANDON   CHANGE PLANS   COMMENCE DRILLING OP     PULL OR ALTER CASING   Multiple Completion   CASING TEST AND CEMEN     OTHER:   OTHER:   OTHER:   Casing Integ     13. Describe Proposed or Completed Operations (Clearly state all pertinent details, and give pertinent dates)   Complete completed completed completion   Casing Integ                                                                                                                                                                                                                                                                                                                                                                                                                                                                                                                                                                                                                                                                                                                                                                                                                                                                                                                                                                                                                                                                                                                                                                                                                                                                                                                                                                                                                  | ALTERING CASING                                                                                                                                                                                               |
| PERFORM REMEDIAL WORK   PLUG AND ABANDON   REMEDIAL WORK     TEMPORARILY ABANDON   CHANGE PLANS   COMMENCE DRILLING OP     PULL OR ALTER CASING   Multiple Completion   CASING TEST AND CEMEN     OTHER:   OTHER:   OTHER:   Casing Integ     13. Describe Proposed or Completed Operations (Clearly state all pertinent details, and give pertinent dates proposed work) SEE   RUEE 1103. For Multiple Completions: Attach wellbore diagram of proposed of Date of Test:     05/11/2013   Date of Test:   05/11/2013                                                                                                                                                                                                                                                                                                                                                                                                                                                                                                                                                                                                                                                                                                                                                                                                                                                                                                                                                                                                                                                                                                                                                                                                                                                                                                                 | ALTERING CASING                                                                                                                                                                                               |
| PERFORM REMEDIAL WORK   PLUG AND ABANDON   REMEDIAL WORK     TEMPORARILY ABANDON   CHANGE PLANS   COMMENCE DRILLING OP     PULL OR ALTER CASING   Multiple Completion   CASING TEST AND CEMEN     OTHER:   OTHER:   OTHER:   Casing Integ     13. Describe Proposed or Completed Operations (Clearly state all pertinent details, and give pertinent dates proposed work) SEE   RULE 1103. For Multiple Completions: Attach wellbore diagram of proposed of the proproposed of the proproproposed of the proposed of the propropropos | ALTERING CASING                                                                                                                                                                                               |
| PERFORM REMEDIAL WORK   PLUG AND ABANDON   REMEDIAL WORK     TEMPORARILY ABANDON   CHANGE PLANS   COMMENCE DRILLING OP     PULL OR ALTER CASING   Multiple Completion   CASING TEST AND CEMEN     OTHER:   OTHER:   OTHER:   Casing Integ     13. Describe Proposed or Completed Operations (Clearly state all pertinent details, and give pertinent dates proposed work) SEE   RUEE 1103. For Multiple Completions: Attach wellbore diagram of proposed of Date of Test:     05/11/2013   Date of Test:   05/11/2013                                                                                                                                                                                                                                                                                                                                                                                                                                                                                                                                                                                                                                                                                                                                                                                                                                                                                                                                                                                                                                                                                                                                                                                                                                                                                                                 | ALTERING CASING                                                                                                                                                                                               |
| PERFORM REMEDIAL WORK   PLUG AND ABANDON   REMEDIAL WORK     TEMPORARILY ABANDON   CHANGE PLANS   COMMENCE DRILLING OP     PULL OR ALTER CASING   Multiple Completion   CASING TEST AND CEMEN     OTHER:   OTHER:   OTHER:   Casing Integ     13. Describe Proposed or Completed Operations (Clearly state all pertinent details, and give pertinent dates proposed work) SEE   RUEH 1103. For Multiple Completions: Attach wellbore diagram of proposed of proposed of PSI; 30 min – 560 PSI; 30 min – 560 PSI     Length of test:   30 minutes                                                                                                                                                                                                                                                                                                                                                                                                                                                                                                                                                                                                                                                                                                                                                                                                                                                                                                                                                                                                                                                                                                                                                                                                                                                                                      | ALTERING CASING                                                                                                                                                                                               |
| PERFORM REMEDIAL WORK   PLUG AND ABANDON   REMEDIAL WORK     TEMPORARILY ABANDON   CHANGE PLANS   COMMENCE DRILLING OP     PULL OR ALTER CASING   Multiple Completion   CASING TEST AND CEMEN     OTHER:   OTHER:   OTHER:   Casing Integ     13. Describe Proposed or Completed Operations (Clearly state all pertinent details, and give pertinent dates proposed work) SEE   RUEH 1103. For Multiple Completions: Attach wellbore diagram of proposed of Date of Test:     05/11/2013   Pressure Readings:   Initial – 560 PS1; 15 min – 560 PS1; 30 min – 560 PS1                                                                                                                                                                                                                                                                                                                                                                                                                                                                                                                                                                                                                                                                                                                                                                                                                                                                                                                                                                                                                                                                                                                                                                                                                                                                 | ALTERING CASING                                                                                                                                                                                               |
| PERFORM REMEDIAL WORK   PLUG AND ABANDON   REMEDIAL WORK     TEMPORARILY ABANDON   CHANGE PLANS   COMMENCE DRILLING OP     PULL OR ALTER CASING   Multiple Completion   CASING TEST AND CEMEN     OTHER:   OTHER:   OTHER:   Casing Integ     13. Describe Proposed or Completed Operations (Clearly state all pertinent details, and give pertinent dates proposed work) SEE   RUEH 1103. For Multiple Completions: Attach wellbore diagram of proposed of proposed of PSI; 30 min – 560 PSI; 30 min – 560 PSI     Length of test:   30 minutes                                                                                                                                                                                                                                                                                                                                                                                                                                                                                                                                                                                                                                                                                                                                                                                                                                                                                                                                                                                                                                                                                                                                                                                                                                                                                      | ALTERING CASING                                                                                                                                                                                               |
| PERFORM REMEDIAL WORK   PLUG AND ABANDON   REMEDIAL WORK     TEMPORARILY ABANDON   CHANGE PLANS   COMMENCE DRILLING OP     PULL OR ALTER CASING   Multiple Completion   CASING TEST AND CEMEN     OTHER:   OTHER:   OTHER:   Casing Integ     13. Describe Proposed or Completed Operations (Clearly state all pertinent details, and give pertinent dates proposed work) SEE   RUEH 1103. For Multiple Completions: Attach wellbore diagram of proposed of proposed of PSI; 30 min – 560 PSI; 30 min – 560 PSI     Length of test:   30 minutes                                                                                                                                                                                                                                                                                                                                                                                                                                                                                                                                                                                                                                                                                                                                                                                                                                                                                                                                                                                                                                                                                                                                                                                                                                                                                      | ALTERING CASING                                                                                                                                                                                               |
| PERFORM REMEDIAL WORK   PLUG AND ABANDON   REMEDIAL WORK     TEMPORARILY ABANDON   CHANGE PLANS   COMMENCE DRILLING OP     PULL OR ALTER CASING   Multiple Completion   CASING TEST AND CEMEN     OTHER:   OTHER:   OTHER:   Casing Integ     13. Describe Proposed or Completed Operations (Clearly state all pertinent details, and give pertinent dates proposed work) SEE   RUEH 1103. For Multiple Completions: Attach wellbore diagram of proposed of Proposed of PSI; 15 min – 560 PSI; 30 min – 560 PSI     Length of test:   30 minutes     Witnessed:   NO                                                                                                                                                                                                                                                                                                                                                                                                                                                                                                                                                                                                                                                                                                                                                                                                                                                                                                                                                                                                                                                                                                                                                                                                                                                                  | ALTERING CASING     NS   PLUG'& ABANDONMENT     NT JOB                                                                                                                                                        |
| PERFORM REMEDIAL WORK   PLUG AND ABANDON   REMEDIAL WORK     TEMPORARILY ABANDON   CHANGE PLANS   COMMENCE DRILLING OP     PULL OR ALTER CASING   Multiple Completion   CASING TEST AND CEMEN     OTHER:   OTHER:   OTHER:   OTHER:     13. Describe Proposed or Completed Operations (Clearly state all pertinent details, and give, pertinent dates proposed work) SEE   RUER 1103. For Multiple Completions: Attach wellbore diagram of proposed of Test:     Date of Test:   05/11/2013     Preșsure Readings:   Initial – 560 PSI; 15 min – 560 PSI; 30 min – 560 PSI     Length of test:   30 minutes     Witnessed:   NO                                                                                                                                                                                                                                                                                                                                                                                                                                                                                                                                                                                                                                                                                                                                                                                                                                                                                                                                                                                                                                                                                                                                                                                                       | ALTERING CASING     NS   PLUG'& ABANDONMENT     NT JOB                                                                                                                                                        |
| PERFORM REMEDIAL WORK   PLUG AND ABANDON   REMEDIAL WORK     TEMPORARILY ABANDON   CHANGE PLANS   COMMENCE DRILLING OP     PULL OR ALTER CASING   Multiple Completion   CASING TEST AND CEMEN     OTHER:   OTHER:   OTHER:   OTHER:     13. Describe Proposed or Completed Operations (Clearly state all pertinent details, and give pertinent dates proposed work) SEE   RULE 1103. For Multiple Completions: Attach wellbore diagram of proposed of Proposed of Proposed of Post:     Date of Test:   05/11/2013     Pressure Readings:   Initial – 560 PSI: 15 min – 560 PSI; 30 min – 560 PSI     Length of test:   30 minutes     Witnessed:   NO                                                                                                                                                                                                                                                                                                                                                                                                                                                                                                                                                                                                                                                                                                                                                                                                                                                                                                                                                                                                                                                                                                                                                                                | ALTERING CASING     NS   PLUG'& ABANDONMENT     IT JOB   It     including estimated date of starting any completion or recompletion.     Including estimated date of starting any completion or recompletion. |
| PERFORM REMEDIAL WORK   PLUG AND ABANDON   REMEDIAL WORK     TEMPORARILY ABANDON   CHANGE PLANS   COMMENCE DRILLING OP     PULL OR ALTER CASING   Multiple Completion   CASING TEST AND CEMEN     OTHER:   OTHER:   OTHER:   Casing Integ     13. Describe Proposed or Completed Operations (Clearly state all pertinent details, and give pertinent dates proposed work) SEE   RUER 1103. For Multiple Completions: Attach wellbore diagram of proposed of test:     Date of Test:   05/11/2013     Pressure Readings:   Initial – 560 PSI: 15 min – 560 PSI; 30 min – 560 PSI     Length of test:   30 minutes     Witnessed:   NO                                                                                                                                                                                                                                                                                                                                                                                                                                                                                                                                                                                                                                                                                                                                                                                                                                                                                                                                                                                                                                                                                                                                                                                                  | ALTERING CASING     NS   PLUG'& ABANDONMENT     IT JOB   It     including estimated date of starting any completion or recompletion.     Including estimated date of starting any completion or recompletion. |
| PERFORM REMEDIAL WORK   PLUG AND ABANDON   REMEDIAL WORK     TEMPORARILY ABANDON   CHANGE PLANS   COMMENCE DRILLING OP     PULL OR ALTER CASING   Multiple Completion   CASING TEST AND CEMEN     OTHER:   OTHER:   OTHER:   Casing Integ     13. Describe Proposed or Completed Operations (Clearly state all pertinent details, and give pertinent dates proposed work) SEE   RULE 1103. For Multiple Completions: Attach wellbore diagram of proposed of Date of Test:   05/11/2013     Pressure Readings:   Initial – 560 PSI; 15 min – 560 PSI; 30 min – 560 PSI   Length of test:   30 minutes     Witnessed:   NO   NO   Attach wellbore diagram of proposed or an (attached) alternativ plan                                                                                                                                                                                                                                                                                                                                                                                                                                                                                                                                                                                                                                                                                                                                                                                                                                                                                                                                                                                                                                                                                                                                  | ALTERING CASING     NS   PLUG'& ABANDONMENT     IT JOB                                                                                                                                                        |
| PERFORM REMEDIAL WORK   PLUG AND ABANDON   REMEDIAL WORK     TEMPORARILY ABANDON   CHANGE PLANS   COMMENCE DRILLING OP     PULL OR ALTER CASING   Multiple Completion   CASING TEST AND CEMEN     OTHER:   OTHER:   OTHER:   Casing Integ     13. Describe Proposed or Completed Operations (Clearly state all pertinent details, and give pertinent dates proposed work) SEE   RUE! 1103. For Multiple Completions: Attach wellbore diagram of proposed of Date of Test:   05/11/2013     Pressure Readings:   Initial – 560 PSI: 15 min – 560 PSI; 30 min – 560 PSI   Length of test:   30 minutes     Witnessed:   NO   Year of the information above is true and complete to the best of my knowledge and belief. I further centify constructed or closed according to NMOCD guidelines   , af general permit   or an (attached) alternative plan     SIGNATURE   MANDED guidelines   , af general permit   TITLE   Administrative                                                                                                                                                                                                                                                                                                                                                                                                                                                                                                                                                                                                                                                                                                                                                                                                                                                                                                | ALTERING CASING     NS   PLUG'& ABANDONMENT     NT JOB                                                                                                                                                        |
| PERFORM REMEDIAL WORK   PLUG AND ABANDON   REMEDIAL WORK     TEMPORARILY ABANDON   CHANGE PLANS   COMMENCE DRILLING OP     PULL OR ALTER CASING   Multiple Completion   CASING TEST AND CEMEN     OTHER:   OTHER:   OTHER:   OTHER:     13. Describe Proposed or Completed Operations (Clearly state all pertinent details, and give pertinent dates proposed work) SEE   RULE 1103. For Multiple Completions: Attach wellbore diagram of proposed of Date of Test:     Date of Test:   05/11/2013     Pressure Readings:   Initial – 560 PSI; 15 min – 560 PSI; 30 min – 560 PSI     Length of test:   30 minutes     Witnessed:   NO     Signatured or closed according to NMOCD guidelines   , ar general permit   or an (attached) alternative plan     SIGNATURE   Mathemation above, builting of proposed   TITLE   Administrative                                                                                                                                                                                                                                                                                                                                                                                                                                                                                                                                                                                                                                                                                                                                                                                                                                                                                                                                                                                              | ALTERING CASING     NS   PLUG'& ABANDONMENT     NT JOB                                                                                                                                                        |
| PERFORM REMEDIAL WORK   PLUG AND ABANDON   REMEDIAL WORK     TEMPORARILY ABANDON   CHANGE PLANS   COMMENCE DRILLING OP     PULL OR ALTER CASING   Multiple Completion   CASING TEST AND CEMEN     OTHER:   OTHER:   OTHER:   Casing Integ     13. Describe Proposed or Completed Operations (Clearly state all pertinent details, and give pertinent dates proposed work) SEE   RUE! 1103. For Multiple Completions: Attach wellbore diagram of proposed of Date of Test:   05/11/2013     Pressure Readings:   Initial – 560 PSI: 15 min – 560 PSI; 30 min – 560 PSI   Length of test:   30 minutes     Witnessed:   NO   Year of the information above is true and complete to the best of my knowledge and belief. I further centify constructed or closed according to NMOCD guidelines   , af general permit   or an (attached) alternative plan     SIGNATURE   MANDED guidelines   , af general permit   TITLE   Administrative                                                                                                                                                                                                                                                                                                                                                                                                                                                                                                                                                                                                                                                                                                                                                                                                                                                                                                | ALTERING CASING     NS   PLUG'& ABANDONMENT     NT JOB                                                                                                                                                        |
| PERFORM REMEDIAL WORK   PLUG AND ABANDON   REMEDIAL WORK     TEMPORARILY ABANDON   CHANGE PLANS   COMMENCE DRILLING OP     PULL OR ALTER CASING   Multiple Completion   CASING TEST AND CEMEN     OTHER:   OTHER:   OTHER:   OTHER:     13. Describe Proposed or Completed Operations (Clearly state all pertinent details, and give pertinent dates proposed work) SEE   RULE 1103. For Multiple Completions: Attach wellbore diagram of proposed of Date of Test:     Date of Test:   05/11/2013     Pressure Readings:   Initial – 560 PSI; 15 min – 560 PSI; 30 min – 560 PSI     Length of test:   30 minutes     Witnessed:   NO     Signatured or closed according to NMOCD guidelines   , ar general permit   or an (attached) alternative plan     SIGNATURE   Mathemation above, builting of proposed   TITLE   Administrative                                                                                                                                                                                                                                                                                                                                                                                                                                                                                                                                                                                                                                                                                                                                                                                                                                                                                                                                                                                              | ALTERING CASING     NS   PLUG'& ABANDONMENT     NT JOB                                                                                                                                                        |
| PERFORM REMEDIAL WORK   PLUG AND ABANDON   REMEDIAL WORK     TEMPORARILY ABANDON   CHANGE PLANS   COMMENCE DRILLING OP     PULL OR ALTER CASING   Multiple Completion   CASING TEST AND CEMEN     OTHER:   OTHER:   OTHER:   Casing Integ     13. Describe Proposed or Completed Operations (Clearly state all pertinent details, and give pertinent dates proposed work) SEE   RULH 1103. For Multiple Completions: Attach wellbore diagram of proposed of Date of Test:     Date of Test:   05/11/2013     Pressure Readings:   Initial – 560 PSI:     Length of test:   30 minutes     Witnessed:   NO     I hereby certify that the information above is true and complete to the best of my knowledge and belief.   I further certify constructed or     closed according to NMOCD guidelines   , ar general permit   or an (attached) alternative plan     SIGNATURE   Mendy Jolnson   Finall address:   mendy johnson@oxy.com     For State Use Only   Mendy Jolnson   Finall address:   mendy johnson@oxy.com                                                                                                                                                                                                                                                                                                                                                                                                                                                                                                                                                                                                                                                                                                                                                                                                                 | ALTERING CASING     NS   PLUG'& ABANDONMENT     NT JOB                                                                                                                                                        |
| PERFORM REMEDIAL WORK   PLUG AND ABANDON   REMEDIAL WORK     TEMPORARILY ABANDON   CHANGE PLANS   COMMENCE DRILLING OP     PULL OR ALTER CASING   Multiple Completion   CASING TEST AND CEMEN     OTHER:   OTHER:   OTHER:   Casing Integ     13. Describe Proposed or Completed Operations (Clearly state all pertinent details, and give pertinent dates proposed work) SEE   RULE 1103. For Multiple Completions: Attach wellbore diagram of proposed of proposed work) SEE     Date of Test:   05/11/2013     Pressure Readings:   Initial – 560 PSI; 15 min – 560 PSI; 30 min – 560 PSI     Length of test:   30 minutes     Witnessed:   NO     Signature   , ar general permit     or an (attached) alternative plan     SiGNATURE   Mendy Approved                                                                                                                                                                                                                                                                                                 | ALTERING CASING     NS   PLUG'& ABANDONMENT     NT JOB                                                                                                                                                        |
| PERFORM REMEDIAL WORK   PLUG AND ABANDON   REMEDIAL WORK     TEMPORARILY ABANDON   CHANGE PLANS   COMMENCE DRILLING OP     PULL OR ALTER CASING   Multiple Completion   CASING TEST AND CEMEN     OTHER:   OTHER:   OTHER:   Casing Integ     13. Describe Proposed or Completed Operations (Clearly state all pertinent details, and give pertinent dates proposed work) SEE   RULE 1103. For Multiple Completions: Attach wellbore diagram of proposed of proposed work) SEE     Date of Test:   05/11/2013     Pressure Readings:   Initial – 560 PSI; 15 min – 560 PSI; 30 min – 560 PSI     Length of test:   30 minutes     Witnessed:   NO     Signature   , ar general permit     or an (attached) alternative plan     SiGNATURE   Mendy Approved                                                                                                                                                                                                                                                                                                 | ALTERING CASING     NS   PLUG'& ABANDONMENT     NT JOB                                                                                                                                                        |