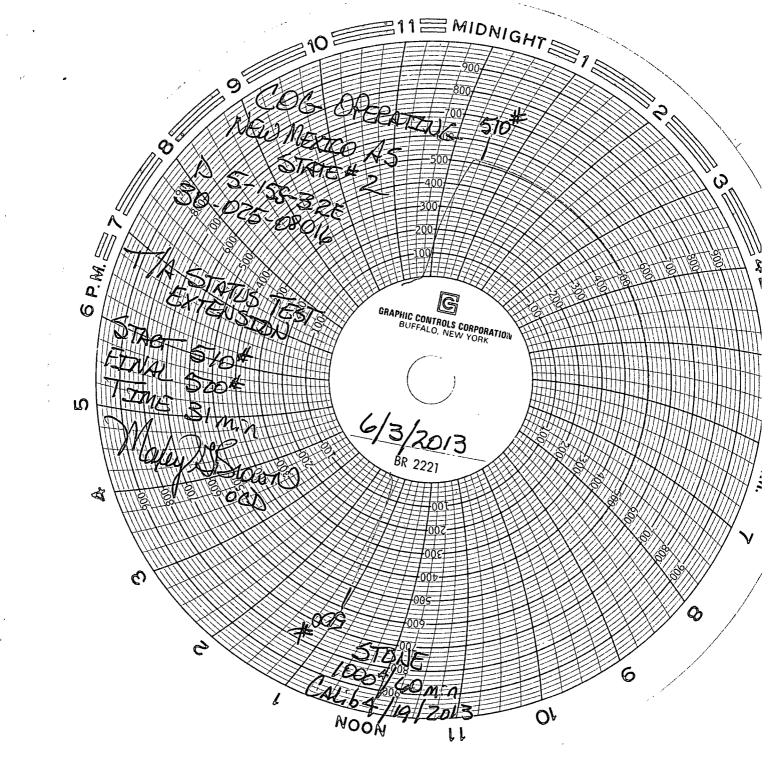

| Submit 1 Copy To Appropriate District State of New Mexico<br>Office                                                                                                                                                      | Form C-103<br>Revised August 1, 2011              |
|--------------------------------------------------------------------------------------------------------------------------------------------------------------------------------------------------------------------------|---------------------------------------------------|
| District I – (575) 393-6161 Energy, Minerals and Natural Resources<br>1625 N. French Dr., Hobbs, NM 88240                                                                                                                | WELL API NO.                                      |
| District II – (575) 748-1283<br>818 S. First St., Artesia, NM 88210 HOBBS OF CONSERVATION DIVISION                                                                                                                       | 30-025-08016<br>5. Indicate Type of Lease         |
| <u>District III</u> – (505) 334-6178 1220 South St. Francis Dr.                                                                                                                                                          | STATE STATE                                       |
| <u>District IV – (505)</u> 476-3460 JUN I I 2013 Santa Fe, NIVI 8/505                                                                                                                                                    | 6. State Oil & Gas Lease No.                      |
| 1220 S. St. Francis Dr., Santa Fe, NM<br>87505                                                                                                                                                                           |                                                   |
| SUNDRY NOT CESIMND REPORTS ON WELLS<br>(DO NOT USE THIS FORM FOR PROPOSALS TO DRILL OR TO DEEPEN OR PLUG BACK TO A                                                                                                       | 7. Lease Name or Unit Agreement Name              |
| DIFFERENT RESERVOIR. USE "APPLICATION FOR PERMIT" (FORM C-101) FOR SUCH                                                                                                                                                  | New Mexico AS State                               |
| PROPOSALS.)<br>1. Type of Well: Oil Well Gas Well Other                                                                                                                                                                  | 8. Well Number 2                                  |
| 2. Name of Operator                                                                                                                                                                                                      | 9. OGRID Number 229137                            |
| COG Operating LLC /<br>3. Address of Operator                                                                                                                                                                            | 10. Pool name or Wildcat                          |
| One Concho Center, 600 W. Illinois Ave, Midland, TX 79701                                                                                                                                                                | Tulk;Wolfcamp                                     |
| 4. Well Location                                                                                                                                                                                                         |                                                   |
| Unit Letter D feet from theNorth line and660 feet from theWest line                                                                                                                                                      |                                                   |
| Section 5 Township 15S Range 32E NMPM County Lea                                                                                                                                                                         |                                                   |
| 11. Elevation (Show whether DR, RKB, RT, GR, etc.)<br>4335' GR                                                                                                                                                           |                                                   |
| 12. Classic Advances into Density Definition of Nutrice Density of Other Detail                                                                                                                                          |                                                   |
| 12. Check Appropriate Box to Indicate Nature of Notice, Report or Other Data                                                                                                                                             |                                                   |
| NOTICE OF INTENTION TO: SUBSEQUENT REPORT OF:                                                                                                                                                                            |                                                   |
| PERFORM REMEDIAL WORK PLUG AND ABANDON REMEDIAL WORK ALTERING CASING   TEMPORARILY ABANDON CHANGE PLANS COMMENCE DRILLING OPNS. P AND A                                                                                  |                                                   |
| PULL OR ALTER CASING MULTIPLE COMPL CASING/CEMEN                                                                                                                                                                         | — — —                                             |
|                                                                                                                                                                                                                          | _                                                 |
| OTHER: OTHER:                                                                                                                                                                                                            | MIT for TA extension                              |
| 13. Describe proposed or completed operations. (Clearly state all pertinent details, at                                                                                                                                  | nd give pertinent dates, including estimated date |
| of starting any proposed work). SEE RULE 19.15.7.14 NMAC. For Multiple Completions: Attach wellbore diagram of proposed completion or recompletion.                                                                      |                                                   |
|                                                                                                                                                                                                                          |                                                   |
| COG Operating LLC request to extend the Temporary Abandoned status of the New Mexico AS State #2 for one year.                                                                                                           |                                                   |
| eoo operating Ele request to extend the remporary Abandoned status of the New Mexico Adistate#2 for one year.                                                                                                            |                                                   |
| Mechanical Integrity Test conducted and witnessed by NMOCD representative 6/03/13. TA extension will remove the New Mexico AS State #2 from the inactive well list while COG evaluates the well for recompletion or P&A. |                                                   |
| Please see attached MIT chart.                                                                                                                                                                                           |                                                   |
| This Approval of Tomporary                                                                                                                                                                                               |                                                   |
| This Approval of Temporary -3-2014-<br>Abandonment Expires                                                                                                                                                               |                                                   |
|                                                                                                                                                                                                                          |                                                   |
| I hereby certify that the information above is true and complete to the best of my knowledge and belief.                                                                                                                 |                                                   |
| SIGNATURE 3: him                                                                                                                                                                                                         | DATE6/10/13                                       |
| Type or print nameBrian Maiorino E-mail address:bmaiorino@concho.com PHONE: _432-221-0467<br>For State Use Only                                                                                                          |                                                   |
|                                                                                                                                                                                                                          |                                                   |
| APPROVED BY TOTAL (if any): TITLE DIST. MAR DATE 6-20-2013                                                                                                                                                               |                                                   |
|                                                                                                                                                                                                                          |                                                   |
| $\sim$                                                                                                                                                                                                                   |                                                   |
|                                                                                                                                                                                                                          | /                                                 |