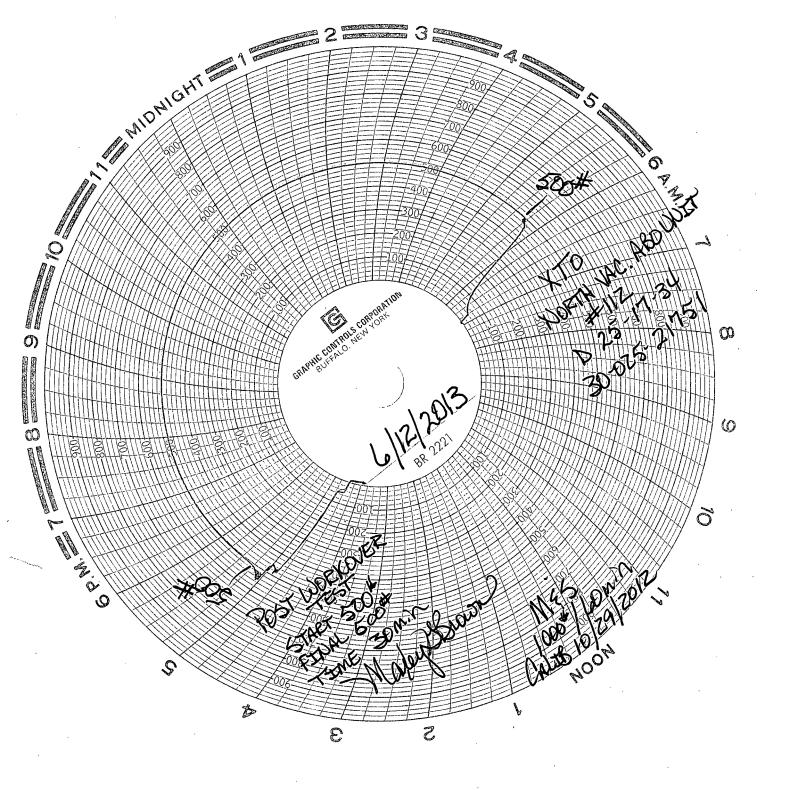

| Submit 3 Copies To Appropriate District State of New Mexico<br>Office Energy, Minerals and Natural Resources                                                                                                                                                                                                                                                                                                                                                                                                                                                                                                                                                                                                                                                                                                                                                               | Form C-103<br>June 19, 2008                                   |
|----------------------------------------------------------------------------------------------------------------------------------------------------------------------------------------------------------------------------------------------------------------------------------------------------------------------------------------------------------------------------------------------------------------------------------------------------------------------------------------------------------------------------------------------------------------------------------------------------------------------------------------------------------------------------------------------------------------------------------------------------------------------------------------------------------------------------------------------------------------------------|---------------------------------------------------------------|
|                                                                                                                                                                                                                                                                                                                                                                                                                                                                                                                                                                                                                                                                                                                                                                                                                                                                            | WELL API NO.                                                  |
| District III<br>District III                                                                                                                                                                                                                                                                                                                                                                                                                                                                                                                                                                                                                                                                                                                                                                                                                                               | <u>30-025-21751</u><br>5. Indicate Type of Lease              |
| District III<br>1000 Rio Brazos Rd., Aztec, NM 87410<br>1000 Rio Brazos Rd., Aztec, NM 87410<br>1220 South St. Francis Dr.<br>Santa Fe, NM 87505                                                                                                                                                                                                                                                                                                                                                                                                                                                                                                                                                                                                                                                                                                                           | STATE STATE                                                   |
| District IV<br>1220 S. St. Francis Dr., Santa Fe, NUN 2 4 2013                                                                                                                                                                                                                                                                                                                                                                                                                                                                                                                                                                                                                                                                                                                                                                                                             | 6. State Oil & Gas Lease No.                                  |
| 1220 S. St. Francis Dr., Santa Fe, NMP N $a = 2000$<br>87505                                                                                                                                                                                                                                                                                                                                                                                                                                                                                                                                                                                                                                                                                                                                                                                                               | 0. State on de Gas Lease No.                                  |
| SUNDRY NOTICES AND REPORTS ON WELLS<br>(DO NOT USE THIS FORM FOR PROPOSALS TO DRILL OR TO DEEPEN OR PLUG BACK TO A<br>DIFFERENT RESERVOIR. USE "APPLICATION FOR PERMIT" (FORM C-101) FOR SUCH                                                                                                                                                                                                                                                                                                                                                                                                                                                                                                                                                                                                                                                                              | 7. Lease Name or Unit Agreement Name:<br>North Vacum ABO Unit |
| PROPOSALS.) 1. Type of Well:                                                                                                                                                                                                                                                                                                                                                                                                                                                                                                                                                                                                                                                                                                                                                                                                                                               | 8. Well Number                                                |
| Oil Well Gas Well Other INJECTION                                                                                                                                                                                                                                                                                                                                                                                                                                                                                                                                                                                                                                                                                                                                                                                                                                          | #112                                                          |
| 2. Name of Operator                                                                                                                                                                                                                                                                                                                                                                                                                                                                                                                                                                                                                                                                                                                                                                                                                                                        | 9. OGRID Number                                               |
| XTO Energy, Inc.                                                                                                                                                                                                                                                                                                                                                                                                                                                                                                                                                                                                                                                                                                                                                                                                                                                           | 005380<br>10. Pool name or Wildcat                            |
| 3. Address of Operator<br>200 N. Loraine, Ste. 800 Midland, TX 79701                                                                                                                                                                                                                                                                                                                                                                                                                                                                                                                                                                                                                                                                                                                                                                                                       | Vacuum; ABO, North                                            |
| 4. Well Location                                                                                                                                                                                                                                                                                                                                                                                                                                                                                                                                                                                                                                                                                                                                                                                                                                                           |                                                               |
| Unit Letter <u>D</u> : 660 feet from the North line and                                                                                                                                                                                                                                                                                                                                                                                                                                                                                                                                                                                                                                                                                                                                                                                                                    | 860 feet from the West line                                   |
| Section 25 Township 17S Range 34E                                                                                                                                                                                                                                                                                                                                                                                                                                                                                                                                                                                                                                                                                                                                                                                                                                          | NMPM County Lea                                               |
| 11. Elevation (Show whether DR, RKB, RT, GR, etc.)                                                                                                                                                                                                                                                                                                                                                                                                                                                                                                                                                                                                                                                                                                                                                                                                                         |                                                               |
| 12. Check Appropriate Box to Indicate Nature of Notice, Report, or Other Data                                                                                                                                                                                                                                                                                                                                                                                                                                                                                                                                                                                                                                                                                                                                                                                              |                                                               |
|                                                                                                                                                                                                                                                                                                                                                                                                                                                                                                                                                                                                                                                                                                                                                                                                                                                                            |                                                               |
| NOTICE OF INTENTION TO: SU                                                                                                                                                                                                                                                                                                                                                                                                                                                                                                                                                                                                                                                                                                                                                                                                                                                 | BSEQUENT REPORT OF:                                           |
| PERFORM REMEDIAL WORK D PLUG AND ABANDON REMEDIAL WORK                                                                                                                                                                                                                                                                                                                                                                                                                                                                                                                                                                                                                                                                                                                                                                                                                     | ALTERING CASING                                               |
| TEMPORARILY ABANDON 🔲 CHANGE PLANS 🔲 COMMENCE DRIL                                                                                                                                                                                                                                                                                                                                                                                                                                                                                                                                                                                                                                                                                                                                                                                                                         | LING OPNS.                                                    |
| PULL OR ALTER CASING  MULTIPLE COMPL  CASING/CEMENT                                                                                                                                                                                                                                                                                                                                                                                                                                                                                                                                                                                                                                                                                                                                                                                                                        | JOB                                                           |
|                                                                                                                                                                                                                                                                                                                                                                                                                                                                                                                                                                                                                                                                                                                                                                                                                                                                            |                                                               |
|                                                                                                                                                                                                                                                                                                                                                                                                                                                                                                                                                                                                                                                                                                                                                                                                                                                                            |                                                               |
| OTHER: OTHER: Failed                                                                                                                                                                                                                                                                                                                                                                                                                                                                                                                                                                                                                                                                                                                                                                                                                                                       |                                                               |
| <ol> <li>Describe proposed or completed operations. (Clearly state all pertinent details, and give pertinent dates, including estimated date<br/>of starting any proposed work). SEE RULE 1103. For Multiple Completions: Attach wellbore diagram of proposed completion<br/>or recompletion.</li> </ol>                                                                                                                                                                                                                                                                                                                                                                                                                                                                                                                                                                   |                                                               |
| 04/19/2013: MIRU PU. POOH w/tbg & seal assy. 04/22-04/25/2013: Isolate csg lk. Found lk between<br>5980-6044'. 04/30/2013: Tag fill @ 9558'. Set RBP @ 4811. Dump 4sx sand. 05/01/2013: RDMO FU. Dig out WH.<br>05/02/2013: MIRU FU. 05/03/2013: POOH w/RBP @ 4811'. Set plug @ 8387'. L&T plug to 650psi. Dump 12sx<br>(45') sand. 05/06/2013: RU csg crew. RIH w/ 4-1/2" 11.6# L-80csg. 05/07/2013: RU cmt equip. Cmt liner w/<br>780sx Econochem & 105sx Versacem (855sx total). 82sx (36bbls) circ to surf. 05/09/2013: L&T TCA w/1 BFW<br>to 1000psi, no loss. 05/10/2013: Tag cmt @ 8240'. CO fr 8240'-8387' (cmt, sand, plug). 05/13/2013: RIH<br>w/tbg & Arrowset pkr. Set pkr @ 8313. Press TCA to 350psi for 30mins, test. L&T TCA w/ 1BFW for 30mins,<br>no loss. Notified Maxey Brown w/NMCCD, no witness. RDMO FU. 06/12/2013: MIT run, Maxey Brown witnessed |                                                               |
|                                                                                                                                                                                                                                                                                                                                                                                                                                                                                                                                                                                                                                                                                                                                                                                                                                                                            |                                                               |
| Spud Date: Rig Release Date:                                                                                                                                                                                                                                                                                                                                                                                                                                                                                                                                                                                                                                                                                                                                                                                                                                               |                                                               |
| I hereby certify that the information above is true and complete to the best of my knowled                                                                                                                                                                                                                                                                                                                                                                                                                                                                                                                                                                                                                                                                                                                                                                                 | ge and belief.                                                |
| Alishan Dist                                                                                                                                                                                                                                                                                                                                                                                                                                                                                                                                                                                                                                                                                                                                                                                                                                                               | ory Analyst DATE 06/17/2013                                   |
| Type or print name <u>Stephanie Rabache</u> E-mail address:                                                                                                                                                                                                                                                                                                                                                                                                                                                                                                                                                                                                                                                                                                                                                                                                                |                                                               |
| For State Use Only                                                                                                                                                                                                                                                                                                                                                                                                                                                                                                                                                                                                                                                                                                                                                                                                                                                         |                                                               |
| APPROVED BY Chongalan TITLE Vet. 11                                                                                                                                                                                                                                                                                                                                                                                                                                                                                                                                                                                                                                                                                                                                                                                                                                        | BR DATE -3-20/3                                               |
| Conditions of Approval (if any):                                                                                                                                                                                                                                                                                                                                                                                                                                                                                                                                                                                                                                                                                                                                                                                                                                           | JUL 0 8 2013                                                  |