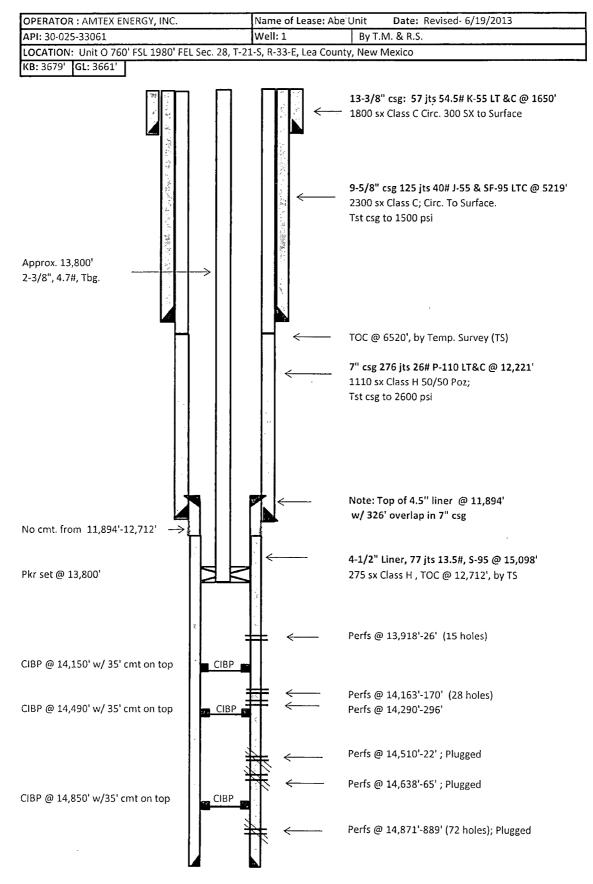

| Submit I Copy To Appropriate DistrictHOBBS OCDState of New MexicoOfficeDistrict I - (575) 393-6161Energy, Minerals and Natural Resources1625 N. French Dr., Hobbs, NM 88240JUN 2 4 2013District II - (575) 748-1283OIL CONSERVATION DIVISIONDistrict III - (575) 748-1283OIL CONSERVATION DIVISIONDistrict III - (505) 334-61781220 South St. Francis Dr.1000 Rio Brazos Rd., Aztec, NM 87410RECEIVEDDistrict IV - (505) 476-3460Santa Fe, NM 87505                                                                                                             | Form C-103<br>Revised August 1, 2011<br>WELL API NO.<br>30-025-33061<br>5. Indicate Type of Lease<br>STATE SFEE<br>6. State Oil & Gas Lease No. |
|-----------------------------------------------------------------------------------------------------------------------------------------------------------------------------------------------------------------------------------------------------------------------------------------------------------------------------------------------------------------------------------------------------------------------------------------------------------------------------------------------------------------------------------------------------------------|-------------------------------------------------------------------------------------------------------------------------------------------------|
| 1220 S. St. Francis Dr., Santa Fe, NM<br>87505<br>SUNDRY NOTICES AND REPORTS ON WELLS<br>(DO NOT USE THIS FORM FOR PROPOSALS TO DRILL OR TO DEEPEN OR PLUG BACK TO A<br>DIFFERENT RESERVOIR. USE "APPLICATION FOR PERMIT" (FORM C-101) FOR SUCH                                                                                                                                                                                                                                                                                                                 | V-3523<br>7. Lease Name or Unit Agreement Name<br>Abe Unit                                                                                      |
| PROPOSALS.) 1. Type of Well: Oil Well Gas Well Other                                                                                                                                                                                                                                                                                                                                                                                                                                                                                                            | 8. Well Number 1                                                                                                                                |
| 2. Name of Operator<br>Amtex Energy, Inc.                                                                                                                                                                                                                                                                                                                                                                                                                                                                                                                       | 9. OGRID Number<br>000785                                                                                                                       |
| 3. Address of Operator<br>P.O. Box 3418, Midland, TX 79702                                                                                                                                                                                                                                                                                                                                                                                                                                                                                                      | 10. Pool name or Wildcat<br>Legg Atoka Morrow                                                                                                   |
| 4. Well Location         Unit Letter       O       :760'feet from theSouth line and1980'feet from theEast line         Section       28       Township T - 21 - S       Range R - 33 - E       NMPM Lea County         11. Elevation (Show whether DR, RKB, RT, GR, etc.)       3661' GR       3661' GR                                                                                                                                                                                                                                                         |                                                                                                                                                 |
| 12. Check Appropriate Box to Indicate Nature of Notice, Report or Other Data                                                                                                                                                                                                                                                                                                                                                                                                                                                                                    |                                                                                                                                                 |
| NOTICE OF INTENTION TO:       SUB         PERFORM REMEDIAL WORK       PLUG AND ABANDON       REMEDIAL WORK         TEMPORARILY ABANDON       CHANGE PLANS       COMMENCE DRI         PULL OR ALTER CASING       MULTIPLE COMPL       CASING/CEMENT         DOWNHOLE COMMINGLE       COMMINGLE       COMMINGLE                                                                                                                                                                                                                                                   |                                                                                                                                                 |
| OTHER:         Recomplete         OTHER:           13. Describe proposed or completed operations. (Clearly state all pertinent details, and                                                                                                                                                                                                                                                                                                                                                                                                                     |                                                                                                                                                 |
| of starting any proposed work). SEE RULE 19.15.7.14 NMAC. For Multiple Completions: Attach wellbore diagram of proposed completion or recompletion.<br>The following work is scheduled to begin on June 22, 2013. It is planned to RU x set a CIBP at 13,780'+/-, and cap with 35' of cement abandoning the current producing interval of 13,918' to 13,982'. Then recomplete uphole to perforate the new producing interval of 13,190' to 13,330'. Attached is the wellbore diagram of the new proposed recompletion, as well as the current wellbore diagram. |                                                                                                                                                 |
| Spud Date: Rig Release Date:                                                                                                                                                                                                                                                                                                                                                                                                                                                                                                                                    |                                                                                                                                                 |
| I hereby certify that the information above is true and complete to the best of my knowledge and belief.                                                                                                                                                                                                                                                                                                                                                                                                                                                        |                                                                                                                                                 |
| SIGNATURE Milliam J. Sound TITLE President                                                                                                                                                                                                                                                                                                                                                                                                                                                                                                                      |                                                                                                                                                 |
| Type or print nameWilliam J. Savage E-mail address: bsavage@amtexenergy.com PHONE: 432.686.0847                                                                                                                                                                                                                                                                                                                                                                                                                                                                 |                                                                                                                                                 |
| For State Use Only     FOR RECORD ONLY       APPROVED BY:                                                                                                                                                                                                                                                                                                                                                                                                                                                                                                       |                                                                                                                                                 |