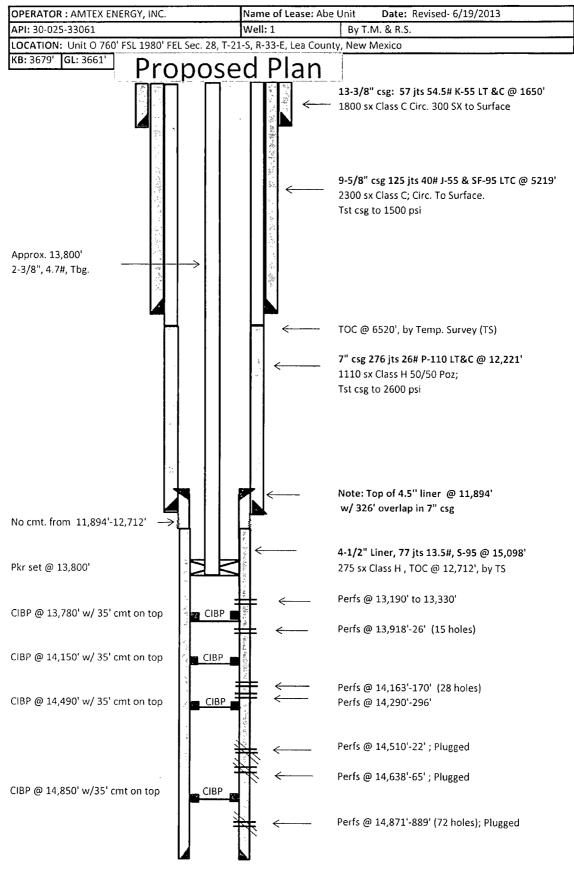

| Submit I Copy To Appropriate DistrictHOBBS OCDState of New MexicoOfficeDistrict I - (575) 393-6161Energy, Minerals and Natural Resources1625 N. French Dr., Hobbs, NM 88240JUN 2 4 2013District II - (575) 748-1283OIL CONSERVATION DIVISIONDistrict III - (575) 748-1283OIL CONSERVATION DIVISIONDistrict III - (505) 334-61781220 South St. Francis Dr.1000 Rio Brazos Rd., Aztec, NM 87410RECEIVEDDistrict IV - (505) 476-3460Santa Fe, NM 87505                                                                                                             | Form C-103<br>Revised August 1, 2011<br>WELL API NO.<br>30-025-33061<br>5. Indicate Type of Lease<br>STATE SFEE<br>6. State Oil & Gas Lease No. |
|-----------------------------------------------------------------------------------------------------------------------------------------------------------------------------------------------------------------------------------------------------------------------------------------------------------------------------------------------------------------------------------------------------------------------------------------------------------------------------------------------------------------------------------------------------------------|-------------------------------------------------------------------------------------------------------------------------------------------------|
| 1220 S. St. Francis Dr., Santa Fe, NM<br>87505<br>SUNDRY NOTICES AND REPORTS ON WELLS<br>(DO NOT USE THIS FORM FOR PROPOSALS TO DRILL OR TO DEEPEN OR PLUG BACK TO A<br>DIFFERENT RESERVOIR. USE "APPLICATION FOR PERMIT" (FORM C-101) FOR SUCH                                                                                                                                                                                                                                                                                                                 | V-3523<br>7. Lease Name or Unit Agreement Name<br>Abe Unit                                                                                      |
| PROPOSALS.) 1. Type of Well: Oil Well Gas Well Other                                                                                                                                                                                                                                                                                                                                                                                                                                                                                                            | 8. Well Number 1                                                                                                                                |
| 2. Name of Operator<br>Amtex Energy, Inc.                                                                                                                                                                                                                                                                                                                                                                                                                                                                                                                       | 9. OGRID Number<br>000785                                                                                                                       |
| 3. Address of Operator<br>P.O. Box 3418, Midland, TX 79702                                                                                                                                                                                                                                                                                                                                                                                                                                                                                                      | 10. Pool name or Wildcat<br>Legg Atoka Morrow                                                                                                   |
| 4. Well Location         Unit Letter       O       :760'feet from theSouth line and1980'feet from theEast line         Section       28       Township T - 21 - S       Range R - 33 - E       NMPM Lea County         11. Elevation (Show whether DR, RKB, RT, GR, etc.)       3661' GR       3661' GR                                                                                                                                                                                                                                                         |                                                                                                                                                 |
| 12. Check Appropriate Box to Indicate Nature of Notice, Report or Other Data                                                                                                                                                                                                                                                                                                                                                                                                                                                                                    |                                                                                                                                                 |
| NOTICE OF INTENTION TO:       SUB         PERFORM REMEDIAL WORK       PLUG AND ABANDON       REMEDIAL WORK         TEMPORARILY ABANDON       CHANGE PLANS       COMMENCE DRI         PULL OR ALTER CASING       MULTIPLE COMPL       CASING/CEMENT         DOWNHOLE COMMINGLE       COMMINGLE       COMMINGLE                                                                                                                                                                                                                                                   |                                                                                                                                                 |
| OTHER:         Recomplete         OTHER:           13. Describe proposed or completed operations. (Clearly state all pertinent details, and                                                                                                                                                                                                                                                                                                                                                                                                                     |                                                                                                                                                 |
| of starting any proposed work). SEE RULE 19.15.7.14 NMAC. For Multiple Completions: Attach wellbore diagram of proposed completion or recompletion.<br>The following work is scheduled to begin on June 22, 2013. It is planned to RU x set a CIBP at 13,780'+/-, and cap with 35' of cement abandoning the current producing interval of 13,918' to 13,982'. Then recomplete uphole to perforate the new producing interval of 13,190' to 13,330'. Attached is the wellbore diagram of the new proposed recompletion, as well as the current wellbore diagram. |                                                                                                                                                 |
| Spud Date: Rig Release Date:                                                                                                                                                                                                                                                                                                                                                                                                                                                                                                                                    |                                                                                                                                                 |
| I hereby certify that the information above is true and complete to the best of my knowledge and belief.                                                                                                                                                                                                                                                                                                                                                                                                                                                        |                                                                                                                                                 |
| SIGNATURE Milliam J. Sound TITLE President                                                                                                                                                                                                                                                                                                                                                                                                                                                                                                                      |                                                                                                                                                 |
| Type or print nameWilliam J. Savage E-mail address: bsavage@amtexenergy.com PHONE: 432.686.0847                                                                                                                                                                                                                                                                                                                                                                                                                                                                 |                                                                                                                                                 |
| For State Use Only     FOR RECORD ONLY       APPROVED BY:                                                                                                                                                                                                                                                                                                                                                                                                                                                                                                       |                                                                                                                                                 |