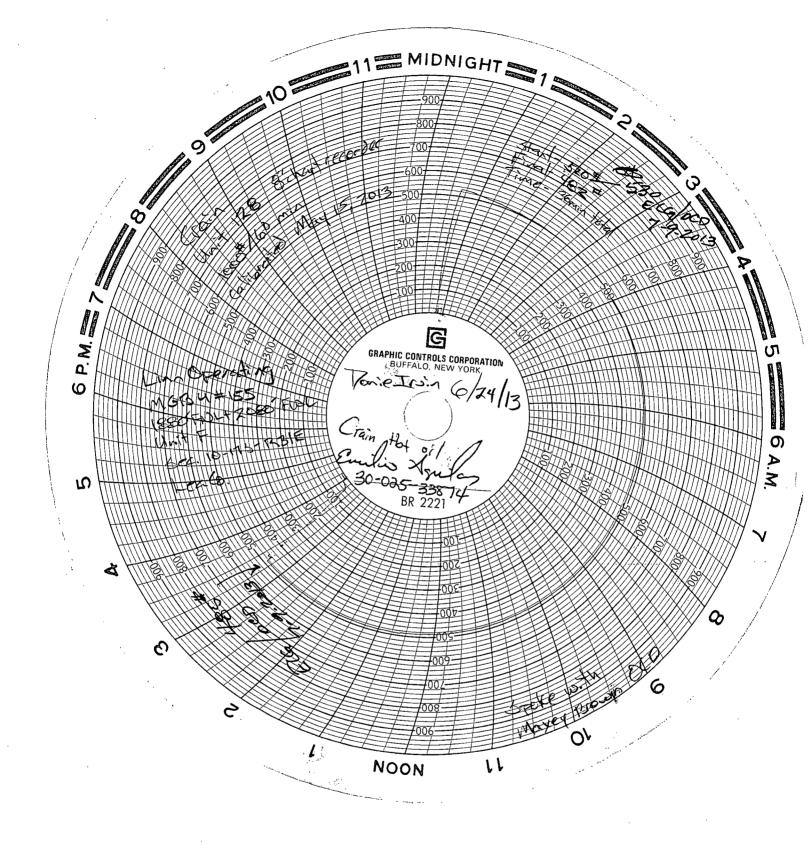

| Submit I Copy To Appropriate District<br>Office<br>District I – (575) 393-6161<br>1625 N. French Dr., Hobbs, NM 88240<br>District II – (575) 748-1283<br>811 S. First St., Artesia, NM 88210<br>District III – (505) 334-6178<br>1000 Rio Brazos Rd., Aztec, NM 87410<br>District IV – (505) 476-3460<br>1220 South St. Francis Dr.<br>1000 Rio Brazos Rd., Aztec, NM 87410<br>District IV – (505) 476-3460<br>1220 S. St. Francis Dr., Santa Fe, NM'JUL 0 8 2013<br>87505 OIL CONSERVATION DIVISION<br>1220 South St. Francis Dr.<br>Santa Fe, NM 87505   I220 S. St. Francis Dr., Santa Fe, NM'JUL 0 8 2013 Santa Fe, NM 87505   I220 S. St. Francis Dr., Santa Fe, NM'JUL 0 8 2013   I220 S. St. Francis Dr., Santa Fe, NM'JUL 0 8 2013   I220 S. St. Francis Dr., Santa Fe, NM'JUL 0 8 2013   I220 S. St. Francis Dr., Santa Fe, NM'JUL 0 8 2013   I220 S. St. Francis Dr., Santa Fe, NM'JUL 0 8 2013   I220 S. St. Francis Dr., Santa Fe, NM'JUL 0 8 2013   I220 S. St. Francis Dr., Santa Fe, NM'JUL 0 8 2013   I220 S. St. Francis Dr., Santa Fe, NM'JUL 0 8 2013   I220 S. St. Francis Dr., Santa Fe, NM'JUL 0 8 2013   I220 S. St. Francis Dr., Santa Fe, NM'JUL 0 8 2013   I220 S. St. Francis Dr., Super Source Proposals, Poperator   II. Type of Well: Oil Well Gas Well Other INJECTION   I. Name of Operator   IINN OPERATING, INC.   3. Address of Operator   600 TRAVIS, SUITE 5100, HOUSTON, TEXAS 77002                                                                                                                                                                                                                                                                                                                                                                                                                                                                                                                                                                                                                        | Form C-103   October 13, 2009   WELL API NO.   30-025-33874   5. Indicate Type of Lease   STATE FEE   FEE FED   6. State Oil & Gas Lease No.   7. Lease Name or Unit Agreement Name   MALJAMAR GRAYBURG UNIT   8. Well Number: 155   9. OGRID Number 269324   10. Pool name or Wildcat   MALJAMAR;GRAYBURG-SAN   ANDRES |
|---------------------------------------------------------------------------------------------------------------------------------------------------------------------------------------------------------------------------------------------------------------------------------------------------------------------------------------------------------------------------------------------------------------------------------------------------------------------------------------------------------------------------------------------------------------------------------------------------------------------------------------------------------------------------------------------------------------------------------------------------------------------------------------------------------------------------------------------------------------------------------------------------------------------------------------------------------------------------------------------------------------------------------------------------------------------------------------------------------------------------------------------------------------------------------------------------------------------------------------------------------------------------------------------------------------------------------------------------------------------------------------------------------------------------------------------------------------------------------------------------------------------------------------------------------------------------------------------------------------------------------------------------------------------------------------------------------------------------------------------------------------------------------------------------------------------------------------------------------------------------------------------------------------------------------------------------------------------------------------------------------------------------------------------------|-------------------------------------------------------------------------------------------------------------------------------------------------------------------------------------------------------------------------------------------------------------------------------------------------------------------------|
| 4. Well Location<br>Unit Letter F; 1880 feet from the N line and 208                                                                                                                                                                                                                                                                                                                                                                                                                                                                                                                                                                                                                                                                                                                                                                                                                                                                                                                                                                                                                                                                                                                                                                                                                                                                                                                                                                                                                                                                                                                                                                                                                                                                                                                                                                                                                                                                                                                                                                              | 0 feet from the <u>W</u> line                                                                                                                                                                                                                                                                                           |
| Section 10 Township 17S Range 32H                                                                                                                                                                                                                                                                                                                                                                                                                                                                                                                                                                                                                                                                                                                                                                                                                                                                                                                                                                                                                                                                                                                                                                                                                                                                                                                                                                                                                                                                                                                                                                                                                                                                                                                                                                                                                                                                                                                                                                                                                 | E NMPM LEA County                                                                                                                                                                                                                                                                                                       |
| 11. Elevation (Show whether DR, RKB, RT, GR, etc.)<br>4,159' GR                                                                                                                                                                                                                                                                                                                                                                                                                                                                                                                                                                                                                                                                                                                                                                                                                                                                                                                                                                                                                                                                                                                                                                                                                                                                                                                                                                                                                                                                                                                                                                                                                                                                                                                                                                                                                                                                                                                                                                                   |                                                                                                                                                                                                                                                                                                                         |
| 12. Check Appropriate Box to Indicate Nature of Notice, Report or Other Data   NOTICE OF INTENTION TO:   PERFORM REMEDIAL WORK PLUG AND ABANDON   TEMPORARILY ABANDON CHANGE PLANS   PULL OR ALTER CASING MULTIPLE COMPL   DOWNHOLE COMMINGLE MULTIPLE COMPL                                                                                                                                                                                                                                                                                                                                                                                                                                                                                                                                                                                                                                                                                                                                                                                                                                                                                                                                                                                                                                                                                                                                                                                                                                                                                                                                                                                                                                                                                                                                                                                                                                                                                                                                                                                      |                                                                                                                                                                                                                                                                                                                         |
| OTHER: OTHER: FOR A PREVIOUSLY FAILED MIT Image: Complete and the second |                                                                                                                                                                                                                                                                                                                         |
| 6/24/2013 – Spoke to Maxey Brown (OCD) and ran MIT chart (not witnessed) START<br>520#, FINAL 462#, TIME 36-MIN TOTAL.<br>520# 485<br>ECG ECG                                                                                                                                                                                                                                                                                                                                                                                                                                                                                                                                                                                                                                                                                                                                                                                                                                                                                                                                                                                                                                                                                                                                                                                                                                                                                                                                                                                                                                                                                                                                                                                                                                                                                                                                                                                                                                                                                                     |                                                                                                                                                                                                                                                                                                                         |
| Spud Date: Rig Release Date:                                                                                                                                                                                                                                                                                                                                                                                                                                                                                                                                                                                                                                                                                                                                                                                                                                                                                                                                                                                                                                                                                                                                                                                                                                                                                                                                                                                                                                                                                                                                                                                                                                                                                                                                                                                                                                                                                                                                                                                                                      |                                                                                                                                                                                                                                                                                                                         |
| I hereby certify that the information above is true and complete to the best of my knowledg<br>SIGNATURE AUCANON TITLE: <u>REG COMPLIANCE SI</u>                                                                                                                                                                                                                                                                                                                                                                                                                                                                                                                                                                                                                                                                                                                                                                                                                                                                                                                                                                                                                                                                                                                                                                                                                                                                                                                                                                                                                                                                                                                                                                                                                                                                                                                                                                                                                                                                                                  | e and belief.<br>PECIALIST III DATE JULY 5, 2013                                                                                                                                                                                                                                                                        |
| Type or print name <u>TERRY B. CALLAHAN</u> E-mail address: <u>tcallahan@linnenerg</u>                                                                                                                                                                                                                                                                                                                                                                                                                                                                                                                                                                                                                                                                                                                                                                                                                                                                                                                                                                                                                                                                                                                                                                                                                                                                                                                                                                                                                                                                                                                                                                                                                                                                                                                                                                                                                                                                                                                                                            | y.com PHONE: <u>281-840-4272</u>                                                                                                                                                                                                                                                                                        |
| For State Use Only<br>APPROVED BY TITLE DIST. MGR                                                                                                                                                                                                                                                                                                                                                                                                                                                                                                                                                                                                                                                                                                                                                                                                                                                                                                                                                                                                                                                                                                                                                                                                                                                                                                                                                                                                                                                                                                                                                                                                                                                                                                                                                                                                                                                                                                                                                                                                 | DATE 7- 9- 20-13                                                                                                                                                                                                                                                                                                        |
| Conditions of Approval (if any);                                                                                                                                                                                                                                                                                                                                                                                                                                                                                                                                                                                                                                                                                                                                                                                                                                                                                                                                                                                                                                                                                                                                                                                                                                                                                                                                                                                                                                                                                                                                                                                                                                                                                                                                                                                                                                                                                                                                                                                                                  | JUL 0 9 2013                                                                                                                                                                                                                                                                                                            |