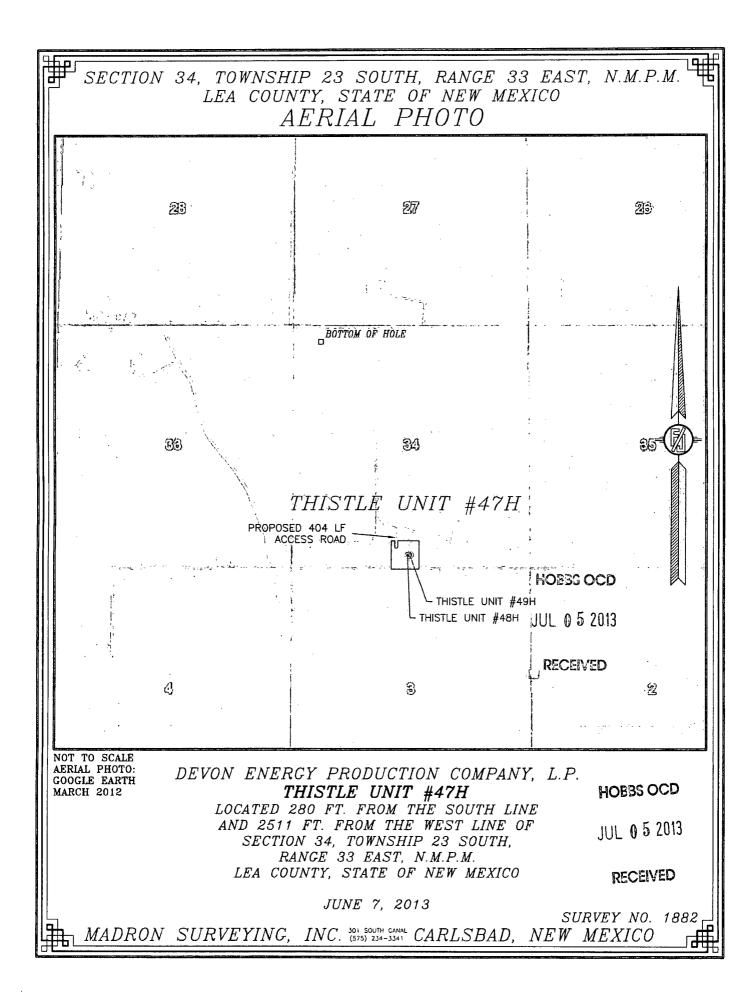

## DEVON ENERGY PRODUCTION COMPANY, L.P. THISTLE UNIT #47H

LOCATED 280 FT. FROM THE SOUTH LINE AND 2511 FT. FROM THE WEST LINE OF SECTION 34, TOWNSHIP 23 SOUTH, RANGE 33 EAST, N.M.P.M. LEA COUNTY, STATE OF NEW MEXICO

JUNE 7, 2013

SURVEY NO. 1882

MADRON SURVEYING, INC. 301 SOUTH CANAL CARLSBAD, NEW MEXICO