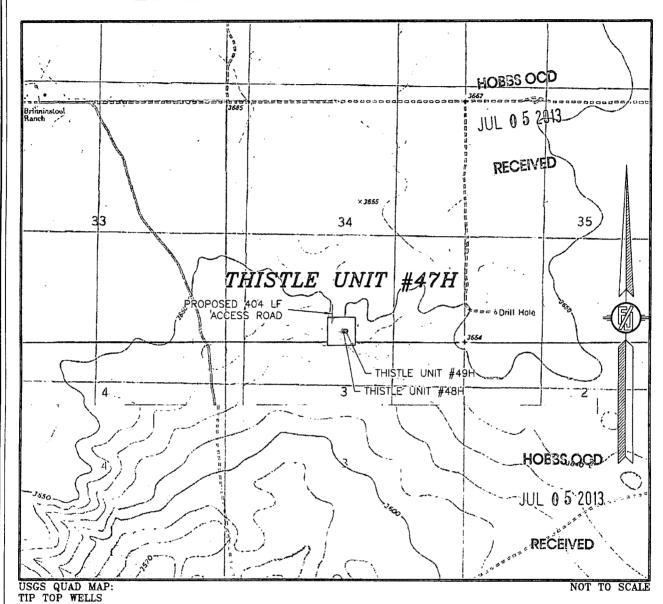

## SECTION 34, TOWNSHIP 23 SOUTH, RANGE 33 EAST, N.M.P.M. LEA COUNTY, STATE OF NEW MEXICO VICINITY MAP

DEVON ENERGY PRODUCTION COMPANY, L.P.

THISTLE UNIT #47H

LOCATED 280 FT. FROM THE SOUTH LINE AND 2511 FT. FROM THE WEST LINE OF SECTION 34, TOWNSHIP 23 SOUTH, RANGE 33 EAST, N.M.P.M. LEA COUNTY, STATE OF NEW MEXICO