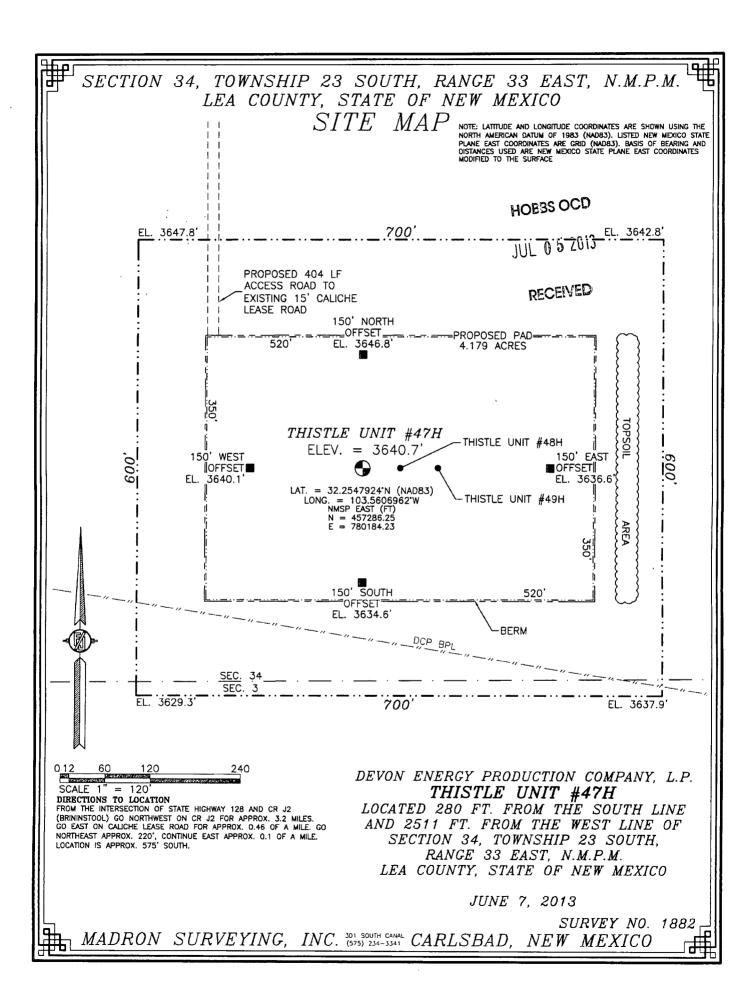

## SECTION 34, TOWNSHIP 23 SOUTH, RANGE 33 EAST, N.M.P.M. LEA COUNTY, STATE OF NEW MEXICO LOCATION VERIFICATION MAP

## DEVON ENERGY PRODUCTION COMPANY, L.P. THISTLE UNIT #47H

LOCATED 280 FT. FROM THE SOUTH LINE AND 2511 FT. FROM THE WEST LINE OF SECTION 34, TOWNSHIP 23 SOUTH, RANGE 33 EAST, N.M.P.M. LEA COUNTY, STATE OF NEW MEXICO

JUNE 7, 2013

SURVEY NO. 1882

MADRON SURVEYING, INC. 301 SOUTH CANAL CARLSBAD, NEW MEXICO