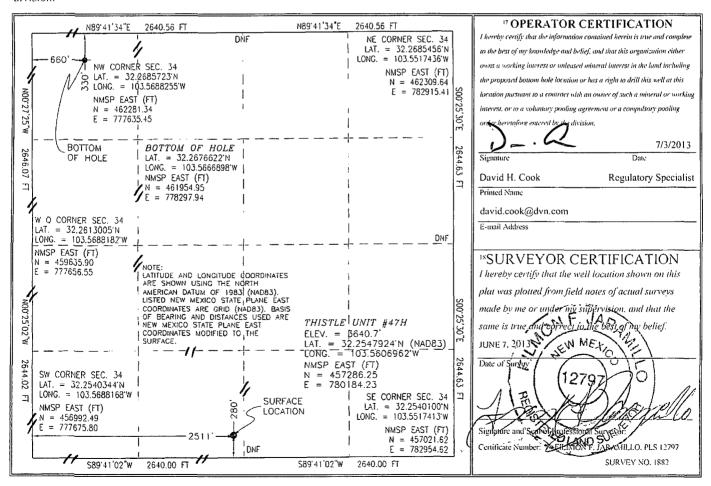

JUL 0 MAMENDED REPORT

| 30-075-         | Pool Code 59900 | 1 Pool Name<br>TRIPLE X; BONE SPRING    |  |  |
|-----------------|-----------------|-----------------------------------------|--|--|
| 4 Property Code |                 | <sup>5</sup> Property Name THISTLE UNIT |  |  |
| 30884           | TH              |                                         |  |  |
| OGRID No.       | 8,              | 9 Elevation                             |  |  |
| 6137            | DEVON ENERGY PR | 3640.7                                  |  |  |

|                   |         |          |              |            | 10 Surface    | Location         |               |                |        |
|-------------------|---------|----------|--------------|------------|---------------|------------------|---------------|----------------|--------|
| UL or lot no.     | Section | Township | Range        | Lot Idn    | Feet from the | North/South line | Feet from the | East/West line | County |
| N                 | 34      | 23 S     | 33 E         |            | 280           | SOUTH            | 2511          | WEST           | LEA    |
|                   |         |          | " Bo         | ttom Ho    | le Location I | f Different Fron | n Surface     |                |        |
| UL or lot no.     | Section | Township | Range        | Lot Idn    | Feet from the | North/South line | Feet from the | East/West line | County |
| D                 | 34      | 23 S     | 33 E         |            | 330           | NORTH            | 660           | WEST           | LEA    |
| D Dedicated Acres |         |          | onsolidation | Code 15 Or | der No.       | NORTH            | 000           | WEST           | LEA    |
| 200               |         | İ        |              |            |               |                  |               |                |        |

No allowable will be assigned to this completion until all interests have been consolidated or a non-standard unit has been approved by the division.

## SECTION 34, TOWNSHIP 23 SOUTH, RANGE 33 EAST, N.M.P.M. LEA COUNTY, STATE OF NEW MEXICO LOCATION VERIFICATION MAP

## DEVON ENERGY PRODUCTION COMPANY, L.P. THISTLE UNIT #47H

LOCATED 280 FT. FROM THE SOUTH LINE AND 2511 FT. FROM THE WEST LINE OF SECTION 34, TOWNSHIP 23 SOUTH, RANGE 33 EAST, N.M.P.M. LEA COUNTY, STATE OF NEW MEXICO

JUNE 7, 2013

SURVEY NO. 1882

MADRON SURVEYING, INC. 301 SOUTH CANAL CARLSBAD, NEW MEXICO