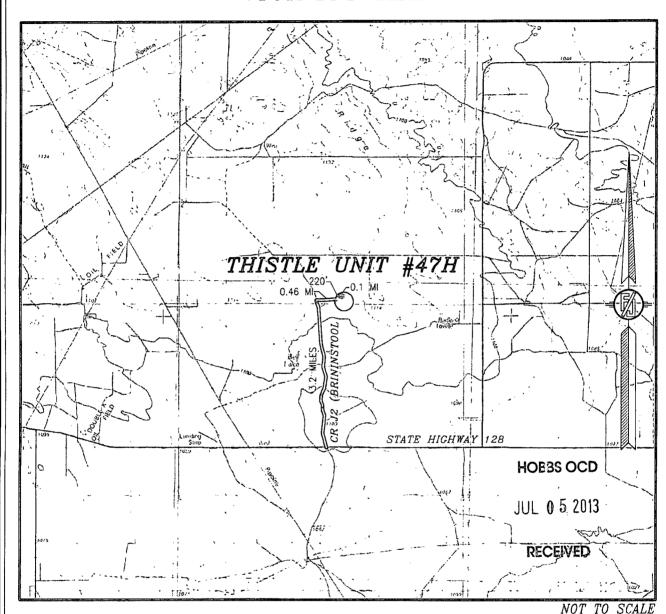

## SECTION 34, TOWNSHIP 23 SOUTH, RANGE 33 EAST, N.M.P.M. LEA COUNTY, STATE OF NEW MEXICO VICINITY MAP

DEVON ENERGY PRODUCTION COMPANY, L.P.

THISTLE UNIT #47H

LOCATED 280 FT. FROM THE SOUTH LINE AND 2511 FT. FROM THE WEST LINE OF SECTION 34, TOWNSHIP 23 SOUTH, RANGE 33 EAST, N.M.P.M. LEA COUNTY, STATE OF NEW MEXICO

DIRECTIONS TO LOCATION
FROM THE INTERSECTION OF STATE HIGHWAY 128 AND CR J2
(BRININSTOOL) GO NORTHWEST ON CR J2 FOR APPROX. 3.2 MILES.
GO EAST ON CALICHE LEASE ROAD FOR APPROX. 0.46 OF A MILE. GO
NORTHEAST APPROX. 220', CONTINUE EAST APPROX. 0.1 OF A MILE.
LOCATION IS APPROX. 575' SOUTH.