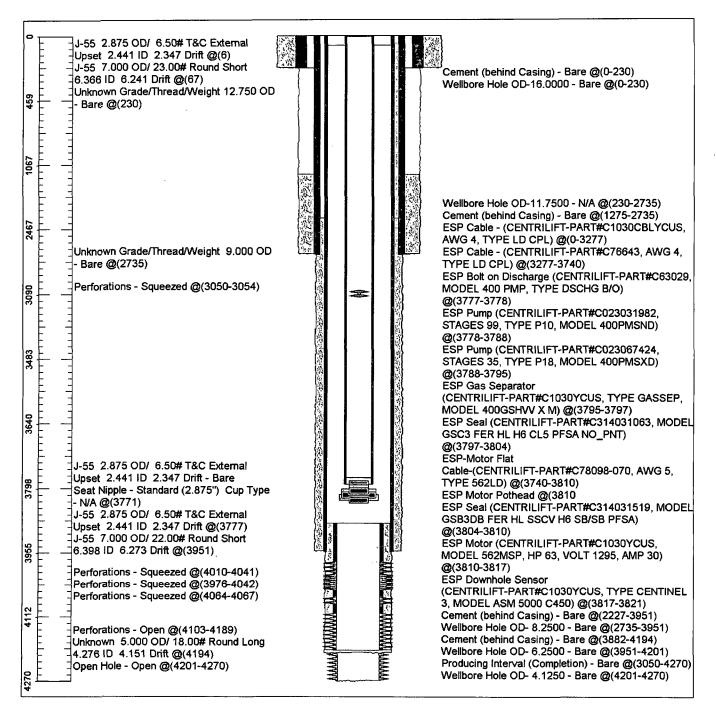

## NHU 31-311 API 30-025-07491

- 10. RIH w/packer and tested casing to 600 PSI. Tested OK. POOH w/packer.
  11. Wash sand of f and POOH w/ both RBPs and lay down.
  12. RIH w/ESP equipment on 124 jts of 2-7/8" tubing. Intake set @3797'.
- 13. ND BOP/NU wellhead.
- 14. RDPU & RU. Clean location and return well to production.