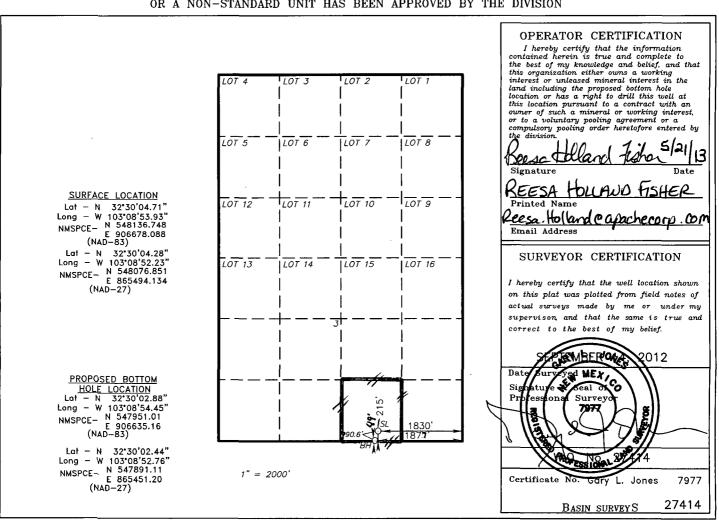

RECEIVED

23 WOIL CONSERVATION DIVISION 1220 South St. Francis Dr.

Santa Fe, New Mexico 87505

WELL LOCATION AND ACREAGE DEDICATION PLAT

☐ AMENDED REPORT

| 30-025-41              | 051 | Pool Code<br>22900 | EUNICE; B-T-D, NORTH |       |  |  |
|------------------------|-----|--------------------|----------------------|-------|--|--|
| Property Code<br>22503 |     | Well Number<br>364 |                      |       |  |  |
| OGRID No.              |     | Operat             | Elevation            |       |  |  |
| 873                    |     | APACHE CO          | DRPORATION           | 3432' |  |  |

## Surface Location

| UL or lot No. | Section | Township | Range | Lot Idn | Feet from the | North/South line | Feet from the | East/West line | County |
|---------------|---------|----------|-------|---------|---------------|------------------|---------------|----------------|--------|
| 0             | 3       | 21 S     | 37 E  |         | 215           | SOUTH            | 1830          | EAST           | LEA    |

## Bottom Hole Location If Different From Surface

| UL or lot No.   | Section<br>3 | Township<br>21 S | Range<br>37 E | Lot Idn  | Feet from the | North/South line | Feet from the 1877 | East/West line<br>EAST | County<br>LEA |
|-----------------|--------------|------------------|---------------|----------|---------------|------------------|--------------------|------------------------|---------------|
| Dedicated Acres | Joint o      | r Infill Co      | nsolidation   | Code Oro | der No.       |                  |                    |                        |               |

NO ALLOWABLE WILL BE ASSIGNED TO THIS COMPLETION UNTIL ALL INTERESTS HAVE BEEN CONSOLIDATED OR A NON-STANDARD UNIT HAS BEEN APPROVED BY THE DIVISION